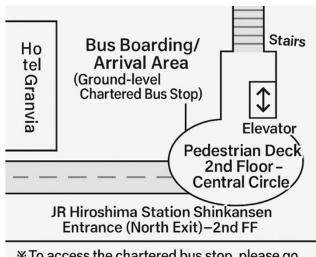

### [Bus Stops]

## Hiroshima Station North Exit (1st floor charter bus stop)

X To access the chartered bus stop, please go down to the 1st floor via the 2nd floor pedestiarian deck.