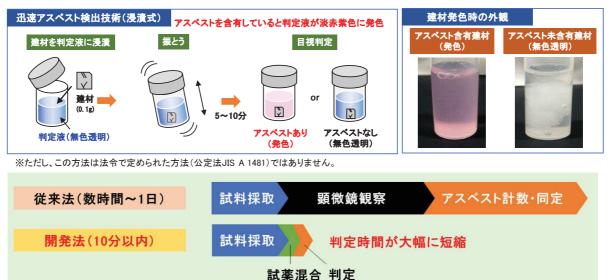

## セールスポイント

- ◆ 建築材料中に含まれるアスベストを現場で10分以内に検出することができます。
- ◆ 本技術はキット化されており、高額な分析装置を使用することなく、目視で有無を判定できます。
- ◆ 現場でアスベストの有無をスクリーニングできるため、建築物解体工事等の工期短縮等が期待できます。

## 活用場面と発明の特長

具体的な活用場面

◆ 建築物の解体工事・改修工事等の現場調査 におけるスクリーニング、公定法分析前のスク リーニング、解体工事後の事後調査

発明の特長

- ◆ 建材の種類を問わず、建材中に含まれる0.1%以上のアスベストを検出することができます。
- ◆ 国際労働機関(ILO)に定められた6種のアスベスト(クリソタイル、クロシドライト、アモサイト、

アンソフィライト、アクチノライト、トレモライト)を検出できます。