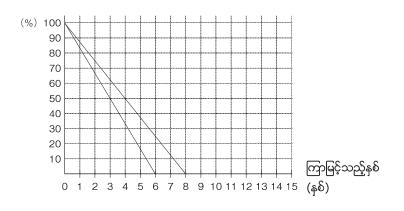

| တာဂန်အဂေ                                 | ဌာင်းအရာများ                                            |                                                                                                                                  | ငှားရမ်းသူ၏တာပန်ယူနစ်များ                                                                                                                                                                                                                                                                           | ကြာမြင့်လာသည့်နှစ်အရေအတွက်စသည်တို့၏ထည့်သွင်းစဉ်းစားမှု                                                                                                                                                                                                                                                                                |  |
|------------------------------------------|---------------------------------------------------------|----------------------------------------------------------------------------------------------------------------------------------|-----------------------------------------------------------------------------------------------------------------------------------------------------------------------------------------------------------------------------------------------------------------------------------------------------|---------------------------------------------------------------------------------------------------------------------------------------------------------------------------------------------------------------------------------------------------------------------------------------------------------------------------------------|--|
|                                          | ပျလ်စီ                                                  | ၛၣ                                                                                                                               | အခြေခံအနေဖြင့်တစ်ချက်<br>ပျက်စီးသွားသည့်အစိတ်အပိုင်းက အချပ်ရေများပါက<br>ထိုအချပ်ရေများစာ (ပြောင်းပြန်, ပြန်လှန်မှာလားအတည့်<br>လဲလယ်မှာလားဆိုတာကတော့ပျက်စီးသွားသည့်ပမာက<br>ပါမူတည်ပါသည်။)                                                                                                            | (ဖျာအရှေ့ခြမ်း)<br>ကြာမြင့်လာသည့်နှစ်အရေအတွက်ကို<br>ထည့်သွင်းမရေတွက်ပါ။                                                                                                                                                                                                                                                               |  |
| အိပ်ယာ                                   | ပြင်လန်ဂြ<br>ဒုတိသန်ဂြ                                  | ကော်ဇော<br>ဖက်အုံး<br>ကြမ်းခင်း                                                                                                  | ပျက်စီးဆုံးရှုံးမှုများစသည်တို့သည်<br>အရေအတွက်များပြားနေပါက ဧည့်ခန်းတစ်ခန်းလုံး                                                                                                                                                                                                                     | (ဖျာကြမ်းခင်း • ကော်ဇော • ဗီနိုင်းအခင်း)<br>၆နှစ်တွင်ကျန်နေသည့်တန်ဖိုးကို ၁ယန်းပုံစံမျိုးထားကာ<br>တာပန်ခွဲဂေမှုများကို တွက်ချက်ပေးပါသည်။                                                                                                                                                                                              |  |
| ŝ                                        | ၛဢၲၓီးသွားသည့်အစိတ်အဝိုင်းများ၏<br>မြန်လည်မြင်ဆင်ခြင်း  | သစ်သားကြမ်းခင်း                                                                                                                  | အခြေခံကံ ယူနစ်<br>ပျက်စီးဆုံးရှုံးမှုများစသည်တို့သည်<br>အရေအတွက်များပြားနေပါက စည့်ခန်းတစ်ခန်းလုံး                                                                                                                                                                                                   | (သစ်သားကြမ်းခင်း)<br>ပြန်လည်ပြင်ဆင်ခြင်းသည်ကြာမြင့်လာသည့်နှစ်အရေအ<br>တွက်ကို ထည့်သွင်းမရေတွက်ပါ။<br>(သစ်သားကြမ်းခင်းတစ်ခုလုံးအကုန်ပျက်စီးဆုံးရှုံး<br>မှုများရှိကာ လဲလှယ်သည့်အခါ တွင် အဆိုပါအဓ<br>ဆာက်အဦး၏ခံနိုင်ရည်စွမ်းအားနှစ်အရေအတွက်<br>တွင် ကျန်နေသည့်တန်ဖိုးကို ၁ယန်းပုံစံမျိုးထားကာ<br>တာပန်နွဲပေမှုများကို တွက်ချက်ပေးပါသည်။) |  |
| နိုရီ •<br>(နိုရီဂ                       | လဗွံဂါ<br>သူသိုးတို့                                    | နံရံ (နံရံကပ်အပြား)                                                                                                              | m ယူနစ်ကိုမျှော်လင့်ပေမယ့် ငှားရမ်းသူက ပျက်စီး<br>စေခဲ့တဲ့ နေရာများ အပါအဂင် မျက်နှာပြင်တစ်ခုစာအထိ<br>လဲလှယ်ခစားရိတ် ကို ငှားရမ်းသူတာဂန်အဖြစ် ထားလဲဘဲ<br>မရှောင်လွှဲရအောင်လုဝ်ပါမည်။                                                                                                                 |                                                                                                                                                                                                                                                                                                                                       |  |
| နံရံ · မျက်နှာကျက်<br>(နံရံကပ်စက္ကူများ) | ပျက်စီးသွားသည့်အစိတ်အဝိုင်းများ၏<br>ပြန်လည်ပြင်ဆင်ခြင်း | စီးကရက်စသသည်တို့၏<br>အငွေများ၊ အနံ့များ                                                                                          | ဆေးလိပ်သောက်ခြင်းကြောင့် အဆိုပါအခန်းတစ်ခုလုံးရှိ<br>နံရံကပ်အပြားများ စသည်တို့သည် အငွေများကြောင့်<br>အရောင် ပြောင်းခြင်းမျို။ အနံ့များစွဲနေသည့်အခါတွင်<br>သာလျှင် အခန်းတစ်ခုလုံး၏ သန့်ရှင်းရေး သို့မဟုတ်<br>လဲလှယ်ခြင်းကုန်ကျစားရိတ်ကို ငှားရမ်းသူမှ<br>တာပန်ယူခြင်းက သင့်လျော် သည်ဟုတွေးနိုင်ပါသည်။ | – (နံရံ (နံရံကပ်အပြား) )<br>၆နှစ်တွင်ကျန်နေသည့်တန်ဖိုးကို ၁ယန်းပုံစံမျိုးထားကာ<br>တာဂန်ခွဲဂေမှုများကို တွက်ချက်ပေးပါသည်။                                                                                                                                                                                                              |  |
| အိမ်ထောင်ပ                               | ဒီလဗ္ဂီ၅<br>ဒီငူးထိုးစူင္ပပါဂ                           | ချောမွေသောမျက်နှာပြင်                                                                                                            | တစ်ချပ်စီ                                                                                                                                                                                                                                                                                           | (စာရွက်ချောများ၊ မှန်တရွက်များ)<br>ကြာမြင့်လာသည့်နှစ်အရေအတွက်ကို<br>ထည့်သွင်းမရေတွက်ပါ။                                                                                                                                                                                                                                               |  |
| အိမ်ထောင်ပရိဘောဂများ • တိုင်             | ပျက်စီးသွားသည့်အစိတ်အပိုင်းများ၏<br>မြန်လည်ပြင်ဆင်ခြင်း | တိုင်                                                                                                                            | တစ်ရောင်းစီ                                                                                                                                                                                                                                                                                         | (ချောမွေသောမျက်နှာပြင်၊ မှန်တရွက်စသဖြင့်<br>ပရိဘောဂပစ္စည်းအစိတ်အပိုင်းများ၊ တိုင်)<br>ကြာမြင့်လာသည့်နှစ်အရေအတွက်ကို<br>ထည့်သွင်းမရေတွက်ပါ။                                                                                                                                                                                            |  |
| 380                                      | ပစ္စည်းကိန်ယာ်များ၏ပန်လည်ပြင်ဆ<br>ငံခြင်း               | တပ်ဆင်ထားသောပစ္စည်း<br>ကိရိယာများ                                                                                                | ပြန်လည်ပြုပြင်ခြင်းအစိတ်အဝိုင်း၊လဲလှယ်ခြင်း<br>အတွက်သင့်တော်သည့်စားရိတ်                                                                                                                                                                                                                             | (တပ်ဆင်ထားသောပစ္စည်းကိရိယာများ)<br>စံနိုင်ရည်အား၏ကြာမြင့်လာသည့်နှစ်အရေအတွက်အားဖြ<br>င့်ကျန်နေသည့်တန်ဖိုးကို ၁ယန်းသို့တိုက်ရိုက်ထားခြင်း<br>(သို့မဟုတ်သွယ်ပိုက်ထားခြင်း) ကိုစဉ်းစားသတ်မှတ်ကာ<br>တာပန်ခွဲဂေမှုများကို တွက်ချက်ပေးပါသည်။                                                                                                 |  |
| ပစ္စည်းကိရိယာများ · အခြား                | သော့ပြန်လည်ဖေး<br>အပ်ခြင်း                              | သော့                                                                                                                             | ပြန်လည်ပြင်ဆင်ခြင်းအစိတ်အပိုင်းများ<br>ပျောက်ပျက်သွားသည့်အခြေအနေတွင်<br>လုံးပတ်လဲလှယ်ခြင်းလဲပါဂင်ပါသည်။                                                                                                                                                                                             | သော့ပျောက်ပျက်သွားသောအခြေအနေတွင် ကြာြ<br>မင့်လာသောနစ်အရေအတွက်ကို ထည့်သွင်းမရေတွက်ပါ။<br>လဲလှယ်သည့် ကုန်ကျစားရိတ်ငွေပမာကာကို ငှားရမ်းသူ<br>တာဂန်အနေနဲ့ထားပါမည်။                                                                                                                                                                        |  |
|                                          | ပုံမှန်သန့်ရှင်းရေးလုပ်ခြင်း ※                          | သန့်ရှင်းရေးလုပ်ခြင်း<br>※ ပုံမှန်သန့်ရှ<br>င်းရေးနင့် ထွက်စွာ<br>ချိန်၏သန့်ရှင်းရေးတို့ကို<br>ပျင်းရိ ခဲ့သ<br>ည့်အခြေအနေသာလျှင် | အပိုင်းတစ်ခုချင်းစီ သို့မဟုတ် နေအိမ် တစ်ခုလုံး                                                                                                                                                                                                                                                      | ကြာမြင့်လာသည့်နှစ်အရေအတွက်ကို ထည့်သွင်းမ<br>ရတွက်ပါ။ ငှားရမ်းသူတာပန်အနေနှင့်ဖြစ်လာမည်က<br>ပုံမှန်သန့်ရှင်းရေးကို လက်တွေလုပ်ဆောင် ခြင်း<br>မရှိသည့်အခြေအနေတွင် အစိတ်အပိုင်း သို့မဟုတ်<br>နေအိမ် တစ်ခုလုံး၏သန့်ရှင်းရေး စားရိတ်ကျသင့်ငွေကို<br>ငှားရမ်းသူတာပန်အနေ နှင့်ထားပါမည်။                                                        |  |
| ပစ္စည်းကိမ်                              | ရိယာများစး                                              |                                                                                                                                  | သာနစ်အရေအတွက်နှင့် ငှားရမ်းသူတာဂန်အချိုး (ခံနိုင်သည့်နှစ်ဒ<br>ားရမ်းသူတာဂန်အချိုး (အခြေခံပြန်လည်ပြုပြင်ခြင်းတာဂန်ရှိသဉ                                                                                                                                                                              |                                                                                                                                                                                                                                                                                                                                       |  |
|                                          |                                                         | (%) 100<br>90<br>80<br>70                                                                                                        |                                                                                                                                                                                                                                                                                                     |                                                                                                                                                                                                                                                                                                                                       |  |