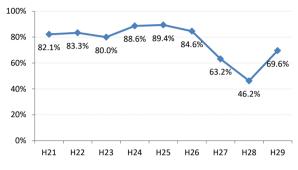

## 【肺がん】精検受診率の推移

| 肺     | H21    | H22    | H23    | H24    | H25    | H26    | H27    | H28    | H29    |
|-------|--------|--------|--------|--------|--------|--------|--------|--------|--------|
| 全国    | 75.5%  | 77.8%  | 77.8%  | 78.6%  | 78.7%  | 79.8%  | 83.1%  | 78.3%  | 83.0%  |
| 広島県   | 74.7%  | 76.0%  | 75.3%  | 74.9%  | 66.3%  | 70.0%  | 72.0%  | 67.8%  | 72.6%  |
| 広島市   | 72.9%  | 76.8%  | 76.1%  | 69.5%  | 41.3%  | 59.3%  | 66.3%  | 74.4%  | 75.3%  |
| 呉市    | 76.1%  | 90.1%  | 90.1%  | 95.0%  | 90.4%  | 93.2%  | 94.5%  | 86.4%  | 83.5%  |
| 竹原市   | 83.3%  | 50.0%  | 33.3%  | 54.3%  | 70.6%  | 60.0%  | 81.3%  | 55.6%  | 33.3%  |
| 三原市   | 93.5%  | 90.2%  | 72.1%  | 76.5%  | 90.9%  | 74.5%  | 88.9%  | 95.0%  | 81.8%  |
| 尾道市   | 76.4%  | 51.2%  | 46.0%  | 69.3%  | 85.4%  | 61.1%  | 88.8%  | 73.1%  | 77.4%  |
| 福山市   | 89.0%  | 86.2%  | 89.1%  | 88.7%  | 84.7%  | 84.5%  | 88.2%  | 93.3%  | 96.3%  |
| 府中市   | 82.1%  | 83.3%  | 80.0%  | 88.6%  | 89.4%  | 84.6%  | 63.2%  | 46.2%  | 69.6%  |
| 三次市   | 93.6%  | 82.9%  | 46.1%  | 47.7%  | 73.8%  | 61.0%  | 32.0%  | 13.4%  | 28.6%  |
| 庄原市   | 21.7%  | 58.7%  | 62.7%  | 66.7%  | 47.6%  | 49.2%  | 66.2%  | 43.4%  | 52.4%  |
| 大竹市   | 100.0% | 66.7%  | 80.0%  | 52.6%  | 71.4%  | 93.1%  | 85.7%  | 100.0% | 100.0% |
| 東広島市  | 75.7%  | 72.8%  | 89.4%  | 93.2%  | 92.2%  | 89.1%  | 89.1%  | 88.9%  | 84.9%  |
| 廿日市市  | 95.2%  | 77.1%  | 90.9%  | 92.9%  | 87.5%  | 88.0%  | 85.2%  | 81.8%  | 82.1%  |
| 安芸高田市 | 89.5%  | 45.6%  | 78.1%  | 57.1%  | 44.4%  | 78.8%  | 70.6%  | 80.0%  | 80.0%  |
| 江田島市  | 100.0% | 100.0% | 100.0% | 100.0% | 85.7%  | 100.0% | 100.0% | 43.8%  | 47.5%  |
| 府中町   | 66.7%  | 81.8%  | 90.9%  | 77.3%  | 76.0%  | 84.2%  | 48.0%  |        |        |
| 海田町   | 60.0%  | 72.7%  | 72.7%  | 60.0%  | 62.5%  | 85.7%  | 85.7%  | 75.0%  | 0.0%   |
| 熊野町   | 77.5%  | 74.3%  | 92.3%  | 91.3%  | 80.8%  | 82.4%  | 88.9%  | 87.5%  | 92.3%  |
| 坂町    | 88.9%  | 60.0%  | 80.0%  | 50.0%  | 100.0% | 60.0%  | 100.0% | 100.0% | 100.0% |
| 安芸太田町 | 94.1%  | 75.0%  | 100.0% | 90.0%  | 90.0%  | 100.0% | 90.0%  | 80.0%  | 66.7%  |
| 北広島町  | 81.3%  | 50.0%  | 33.3%  | 85.7%  | 82.4%  | 81.3%  | 52.9%  | 33.3%  | 73.3%  |
| 大崎上島町 | 100.0% | 100.0% | 90.9%  | 83.3%  | 95.2%  | 90.9%  | 100.0% | 50.0%  | 100.0% |
| 世羅町   | 92.9%  | 94.1%  | 48.4%  | 53.3%  | 51.2%  | 85.3%  | 86.2%  | 12.1%  | 65.2%  |
| 神石高原町 | 79.4%  | 86.7%  | 86.4%  | 81.3%  | 93.1%  | 85.3%  | 85.7%  | 100.0% | 100.0% |