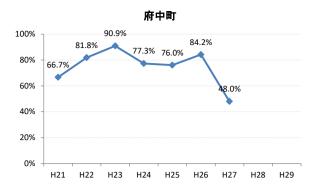

## 【肺がん】精検受診率の推移

| 肺     | H21    | H22    | H23    | H24    | H25    | H26    | H27    | H28    | H29    |
|-------|--------|--------|--------|--------|--------|--------|--------|--------|--------|
| 全国    | 75.5%  | 77.8%  | 77.8%  | 78.6%  | 78.7%  | 79.8%  | 83.1%  | 78.3%  | 83.0%  |
| 広島県   | 74.7%  | 76.0%  | 75.3%  | 74.9%  | 66.3%  | 70.0%  | 72.0%  | 67.8%  | 72.6%  |
| 広島市   | 72.9%  | 76.8%  | 76.1%  | 69.5%  | 41.3%  | 59.3%  | 66.3%  | 74.4%  | 75.3%  |
| 呉市    | 76.1%  | 90.1%  | 90.1%  | 95.0%  | 90.4%  | 93.2%  | 94.5%  | 86.4%  | 83.5%  |
| 竹原市   | 83.3%  | 50.0%  | 33.3%  | 54.3%  | 70.6%  | 60.0%  | 81.3%  | 55.6%  | 33.3%  |
| 三原市   | 93.5%  | 90.2%  | 72.1%  | 76.5%  | 90.9%  | 74.5%  | 88.9%  | 95.0%  | 81.8%  |
| 尾道市   | 76.4%  | 51.2%  | 46.0%  | 69.3%  | 85.4%  | 61.1%  | 88.8%  | 73.1%  | 77.4%  |
| 福山市   | 89.0%  | 86.2%  | 89.1%  | 88.7%  | 84.7%  | 84.5%  | 88.2%  | 93.3%  | 96.3%  |
| 府中市   | 82.1%  | 83.3%  | 80.0%  | 88.6%  | 89.4%  | 84.6%  | 63.2%  | 46.2%  | 69.6%  |
| 三次市   | 93.6%  | 82.9%  | 46.1%  | 47.7%  | 73.8%  | 61.0%  | 32.0%  | 13.4%  | 28.6%  |
| 庄原市   | 21.7%  | 58.7%  | 62.7%  | 66.7%  | 47.6%  | 49.2%  | 66.2%  | 43.4%  | 52.4%  |
| 大竹市   | 100.0% | 66.7%  | 80.0%  | 52.6%  | 71.4%  | 93.1%  | 85.7%  | 100.0% | 100.0% |
| 東広島市  | 75.7%  | 72.8%  | 89.4%  | 93.2%  | 92.2%  | 89.1%  | 89.1%  | 88.9%  | 84.9%  |
| 廿日市市  | 95.2%  | 77.1%  | 90.9%  | 92.9%  | 87.5%  | 88.0%  | 85.2%  | 81.8%  | 82.1%  |
| 安芸高田市 | 89.5%  | 45.6%  | 78.1%  | 57.1%  | 44.4%  | 78.8%  | 70.6%  | 80.0%  | 80.0%  |
| 江田島市  | 100.0% | 100.0% | 100.0% | 100.0% | 85.7%  | 100.0% | 100.0% | 43.8%  | 47.5%  |
| 府中町   | 66.7%  | 81.8%  | 90.9%  | 77.3%  | 76.0%  | 84.2%  | 48.0%  |        |        |
| 海田町   | 60.0%  | 72.7%  | 72.7%  | 60.0%  | 62.5%  | 85.7%  | 85.7%  | 75.0%  | 0.0%   |
| 熊野町   | 77.5%  | 74.3%  | 92.3%  | 91.3%  | 80.8%  | 82.4%  | 88.9%  | 87.5%  | 92.3%  |
| 坂町    | 88.9%  | 60.0%  | 80.0%  | 50.0%  | 100.0% | 60.0%  | 100.0% | 100.0% | 100.0% |
| 安芸太田町 | 94.1%  | 75.0%  | 100.0% | 90.0%  | 90.0%  | 100.0% | 90.0%  | 80.0%  | 66.7%  |
| 北広島町  | 81.3%  | 50.0%  | 33.3%  | 85.7%  | 82.4%  | 81.3%  | 52.9%  | 33.3%  | 73.3%  |
| 大崎上島町 | 100.0% | 100.0% | 90.9%  | 83.3%  | 95.2%  | 90.9%  | 100.0% | 50.0%  | 100.0% |
| 世羅町   | 92.9%  | 94.1%  | 48.4%  | 53.3%  | 51.2%  | 85.3%  | 86.2%  | 12.1%  | 65.2%  |
| 神石高原町 | 79.4%  | 86.7%  | 86.4%  | 81.3%  | 93.1%  | 85.3%  | 85.7%  | 100.0% | 100.0% |