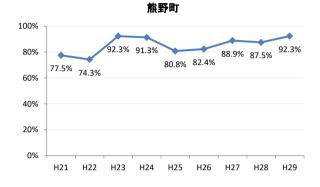

## 【肺がん】精検受診率の推移

| 肺     | H21    | H22    | H23    | H24    | H25    | H26    | H27    | H28    | H29    |
|-------|--------|--------|--------|--------|--------|--------|--------|--------|--------|
| 全国    | 75.5%  | 77.8%  | 77.8%  | 78.6%  | 78.7%  | 79.8%  | 83.1%  | 78.3%  | 83.0%  |
| 広島県   | 74.7%  | 76.0%  | 75.3%  | 74.9%  | 66.3%  | 70.0%  | 72.0%  | 67.8%  | 72.6%  |
| 広島市   | 72.9%  | 76.8%  | 76.1%  | 69.5%  | 41.3%  | 59.3%  | 66.3%  | 74.4%  | 75.3%  |
| 呉市    | 76.1%  | 90.1%  | 90.1%  | 95.0%  | 90.4%  | 93.2%  | 94.5%  | 86.4%  | 83.5%  |
| 竹原市   | 83.3%  | 50.0%  | 33.3%  | 54.3%  | 70.6%  | 60.0%  | 81.3%  | 55.6%  | 33.3%  |
| 三原市   | 93.5%  | 90.2%  | 72.1%  | 76.5%  | 90.9%  | 74.5%  | 88.9%  | 95.0%  | 81.8%  |
| 尾道市   | 76.4%  | 51.2%  | 46.0%  | 69.3%  | 85.4%  | 61.1%  | 88.8%  | 73.1%  | 77.4%  |
| 福山市   | 89.0%  | 86.2%  | 89.1%  | 88.7%  | 84.7%  | 84.5%  | 88.2%  | 93.3%  | 96.3%  |
| 府中市   | 82.1%  | 83.3%  | 80.0%  | 88.6%  | 89.4%  | 84.6%  | 63.2%  | 46.2%  | 69.6%  |
| 三次市   | 93.6%  | 82.9%  | 46.1%  | 47.7%  | 73.8%  | 61.0%  | 32.0%  | 13.4%  | 28.6%  |
| 庄原市   | 21.7%  | 58.7%  | 62.7%  | 66.7%  | 47.6%  | 49.2%  | 66.2%  | 43.4%  | 52.4%  |
| 大竹市   | 100.0% | 66.7%  | 80.0%  | 52.6%  | 71.4%  | 93.1%  | 85.7%  | 100.0% | 100.0% |
| 東広島市  | 75.7%  | 72.8%  | 89.4%  | 93.2%  | 92.2%  | 89.1%  | 89.1%  | 88.9%  | 84.9%  |
| 廿日市市  | 95.2%  | 77.1%  | 90.9%  | 92.9%  | 87.5%  | 88.0%  | 85.2%  | 81.8%  | 82.1%  |
| 安芸高田市 | 89.5%  | 45.6%  | 78.1%  | 57.1%  | 44.4%  | 78.8%  | 70.6%  | 80.0%  | 80.0%  |
| 江田島市  | 100.0% | 100.0% | 100.0% | 100.0% | 85.7%  | 100.0% | 100.0% | 43.8%  | 47.5%  |
| 府中町   | 66.7%  | 81.8%  | 90.9%  | 77.3%  | 76.0%  | 84.2%  | 48.0%  |        |        |
| 海田町   | 60.0%  | 72.7%  | 72.7%  | 60.0%  | 62.5%  | 85.7%  | 85.7%  | 75.0%  | 0.0%   |
| 熊野町   | 77.5%  | 74.3%  | 92.3%  | 91.3%  | 80.8%  | 82.4%  | 88.9%  | 87.5%  | 92.3%  |
| 坂町    | 88.9%  | 60.0%  | 80.0%  | 50.0%  | 100.0% | 60.0%  | 100.0% | 100.0% | 100.0% |
| 安芸太田町 | 94.1%  | 75.0%  | 100.0% | 90.0%  | 90.0%  | 100.0% | 90.0%  | 80.0%  | 66.7%  |
| 北広島町  | 81.3%  | 50.0%  | 33.3%  | 85.7%  | 82.4%  | 81.3%  | 52.9%  | 33.3%  | 73.3%  |
| 大崎上島町 | 100.0% | 100.0% | 90.9%  | 83.3%  | 95.2%  | 90.9%  | 100.0% | 50.0%  | 100.0% |
| 世羅町   | 92.9%  | 94.1%  | 48.4%  | 53.3%  | 51.2%  | 85.3%  | 86.2%  | 12.1%  | 65.2%  |
| 神石高原町 | 79.4%  | 86.7%  | 86.4%  | 81.3%  | 93.1%  | 85.3%  | 85.7%  | 100.0% | 100.0% |