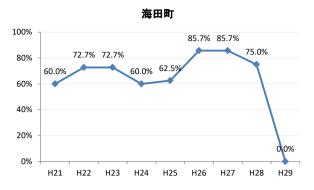

## 【肺がん】精検受診率の推移

| 肺     | H21    | H22    | H23    | H24    | H25    | H26    | H27    | H28    | H29    |
|-------|--------|--------|--------|--------|--------|--------|--------|--------|--------|
| 全国    | 75.5%  | 77.8%  | 77.8%  | 78.6%  | 78.7%  | 79.8%  | 83.1%  | 78.3%  | 83.0%  |
| 広島県   | 74.7%  | 76.0%  | 75.3%  | 74.9%  | 66.3%  | 70.0%  | 72.0%  | 67.8%  | 72.6%  |
| 広島市   | 72.9%  | 76.8%  | 76.1%  | 69.5%  | 41.3%  | 59.3%  | 66.3%  | 74.4%  | 75.3%  |
| 呉市    | 76.1%  | 90.1%  | 90.1%  | 95.0%  | 90.4%  | 93.2%  | 94.5%  | 86.4%  | 83.5%  |
| 竹原市   | 83.3%  | 50.0%  | 33.3%  | 54.3%  | 70.6%  | 60.0%  | 81.3%  | 55.6%  | 33.3%  |
| 三原市   | 93.5%  | 90.2%  | 72.1%  | 76.5%  | 90.9%  | 74.5%  | 88.9%  | 95.0%  | 81.8%  |
| 尾道市   | 76.4%  | 51.2%  | 46.0%  | 69.3%  | 85.4%  | 61.1%  | 88.8%  | 73.1%  | 77.4%  |
| 福山市   | 89.0%  | 86.2%  | 89.1%  | 88.7%  | 84.7%  | 84.5%  | 88.2%  | 93.3%  | 96.3%  |
| 府中市   | 82.1%  | 83.3%  | 80.0%  | 88.6%  | 89.4%  | 84.6%  | 63.2%  | 46.2%  | 69.6%  |
| 三次市   | 93.6%  | 82.9%  | 46.1%  | 47.7%  | 73.8%  | 61.0%  | 32.0%  | 13.4%  | 28.6%  |
| 庄原市   | 21.7%  | 58.7%  | 62.7%  | 66.7%  | 47.6%  | 49.2%  | 66.2%  | 43.4%  | 52.4%  |
| 大竹市   | 100.0% | 66.7%  | 80.0%  | 52.6%  | 71.4%  | 93.1%  | 85.7%  | 100.0% | 100.0% |
| 東広島市  | 75.7%  | 72.8%  | 89.4%  | 93.2%  | 92.2%  | 89.1%  | 89.1%  | 88.9%  | 84.9%  |
| 廿日市市  | 95.2%  | 77.1%  | 90.9%  | 92.9%  | 87.5%  | 88.0%  | 85.2%  | 81.8%  | 82.1%  |
| 安芸高田市 | 89.5%  | 45.6%  | 78.1%  | 57.1%  | 44.4%  | 78.8%  | 70.6%  | 80.0%  | 80.0%  |
| 江田島市  | 100.0% | 100.0% | 100.0% | 100.0% | 85.7%  | 100.0% | 100.0% | 43.8%  | 47.5%  |
| 府中町   | 66.7%  | 81.8%  | 90.9%  | 77.3%  | 76.0%  | 84.2%  | 48.0%  |        |        |
| 海田町   | 60.0%  | 72.7%  | 72.7%  | 60.0%  | 62.5%  | 85.7%  | 85.7%  | 75.0%  | 0.0%   |
| 熊野町   | 77.5%  | 74.3%  | 92.3%  | 91.3%  | 80.8%  | 82.4%  | 88.9%  | 87.5%  | 92.3%  |
| 坂町    | 88.9%  | 60.0%  | 80.0%  | 50.0%  | 100.0% | 60.0%  | 100.0% | 100.0% | 100.0% |
| 安芸太田町 | 94.1%  | 75.0%  | 100.0% | 90.0%  | 90.0%  | 100.0% | 90.0%  | 80.0%  | 66.7%  |
| 北広島町  | 81.3%  | 50.0%  | 33.3%  | 85.7%  | 82.4%  | 81.3%  | 52.9%  | 33.3%  | 73.3%  |
| 大崎上島町 | 100.0% | 100.0% | 90.9%  | 83.3%  | 95.2%  | 90.9%  | 100.0% | 50.0%  | 100.0% |
| 世羅町   | 92.9%  | 94.1%  | 48.4%  | 53.3%  | 51.2%  | 85.3%  | 86.2%  | 12.1%  | 65.2%  |
| 神石高原町 | 79.4%  | 86.7%  | 86.4%  | 81.3%  | 93.1%  | 85.3%  | 85.7%  | 100.0% | 100.0% |