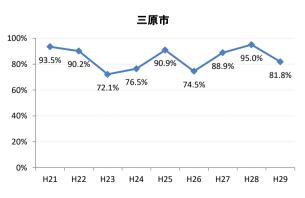

## 【肺がん】精検受診率の推移

| 肺     | H21    | H22    | H23    | H24    | H25    | H26    | H27    | H28    | H29    |
|-------|--------|--------|--------|--------|--------|--------|--------|--------|--------|
| 全国    | 75.5%  | 77.8%  | 77.8%  | 78.6%  | 78.7%  | 79.8%  | 83.1%  | 78.3%  | 83.0%  |
| 広島県   | 74.7%  | 76.0%  | 75.3%  | 74.9%  | 66.3%  | 70.0%  | 72.0%  | 67.8%  | 72.6%  |
| 広島市   | 72.9%  | 76.8%  | 76.1%  | 69.5%  | 41.3%  | 59.3%  | 66.3%  | 74.4%  | 75.3%  |
| 呉市    | 76.1%  | 90.1%  | 90.1%  | 95.0%  | 90.4%  | 93.2%  | 94.5%  | 86.4%  | 83.5%  |
| 竹原市   | 83.3%  | 50.0%  | 33.3%  | 54.3%  | 70.6%  | 60.0%  | 81.3%  | 55.6%  | 33.3%  |
| 三原市   | 93.5%  | 90.2%  | 72.1%  | 76.5%  | 90.9%  | 74.5%  | 88.9%  | 95.0%  | 81.8%  |
| 尾道市   | 76.4%  | 51.2%  | 46.0%  | 69.3%  | 85.4%  | 61.1%  | 88.8%  | 73.1%  | 77.4%  |
| 福山市   | 89.0%  | 86.2%  | 89.1%  | 88.7%  | 84.7%  | 84.5%  | 88.2%  | 93.3%  | 96.3%  |
| 府中市   | 82.1%  | 83.3%  | 80.0%  | 88.6%  | 89.4%  | 84.6%  | 63.2%  | 46.2%  | 69.6%  |
| 三次市   | 93.6%  | 82.9%  | 46.1%  | 47.7%  | 73.8%  | 61.0%  | 32.0%  | 13.4%  | 28.6%  |
| 庄原市   | 21.7%  | 58.7%  | 62.7%  | 66.7%  | 47.6%  | 49.2%  | 66.2%  | 43.4%  | 52.4%  |
| 大竹市   | 100.0% | 66.7%  | 80.0%  | 52.6%  | 71.4%  | 93.1%  | 85.7%  | 100.0% | 100.0% |
| 東広島市  | 75.7%  | 72.8%  | 89.4%  | 93.2%  | 92.2%  | 89.1%  | 89.1%  | 88.9%  | 84.9%  |
| 廿日市市  | 95.2%  | 77.1%  | 90.9%  | 92.9%  | 87.5%  | 88.0%  | 85.2%  | 81.8%  | 82.1%  |
| 安芸高田市 | 89.5%  | 45.6%  | 78.1%  | 57.1%  | 44.4%  | 78.8%  | 70.6%  | 80.0%  | 80.0%  |
| 江田島市  | 100.0% | 100.0% | 100.0% | 100.0% | 85.7%  | 100.0% | 100.0% | 43.8%  | 47.5%  |
| 府中町   | 66.7%  | 81.8%  | 90.9%  | 77.3%  | 76.0%  | 84.2%  | 48.0%  |        |        |
| 海田町   | 60.0%  | 72.7%  | 72.7%  | 60.0%  | 62.5%  | 85.7%  | 85.7%  | 75.0%  | 0.0%   |
| 熊野町   | 77.5%  | 74.3%  | 92.3%  | 91.3%  | 80.8%  | 82.4%  | 88.9%  | 87.5%  | 92.3%  |
| 坂町    | 88.9%  | 60.0%  | 80.0%  | 50.0%  | 100.0% | 60.0%  | 100.0% | 100.0% | 100.0% |
| 安芸太田町 | 94.1%  | 75.0%  | 100.0% | 90.0%  | 90.0%  | 100.0% | 90.0%  | 80.0%  | 66.7%  |
| 北広島町  | 81.3%  | 50.0%  | 33.3%  | 85.7%  | 82.4%  | 81.3%  | 52.9%  | 33.3%  | 73.3%  |
| 大崎上島町 | 100.0% | 100.0% | 90.9%  | 83.3%  | 95.2%  | 90.9%  | 100.0% | 50.0%  | 100.0% |
| 世羅町   | 92.9%  | 94.1%  | 48.4%  | 53.3%  | 51.2%  | 85.3%  | 86.2%  | 12.1%  | 65.2%  |
| 神石高原町 | 79.4%  | 86.7%  | 86.4%  | 81.3%  | 93.1%  | 85.3%  | 85.7%  | 100.0% | 100.0% |