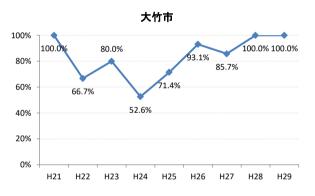

## 【肺がん】精検受診率の推移

| 肺     | H21    | H22    | H23    | H24    | H25    | H26    | H27    | H28    | H29    |
|-------|--------|--------|--------|--------|--------|--------|--------|--------|--------|
| 全国    | 75.5%  | 77.8%  | 77.8%  | 78.6%  | 78.7%  | 79.8%  | 83.1%  | 78.3%  | 83.0%  |
| 広島県   | 74.7%  | 76.0%  | 75.3%  | 74.9%  | 66.3%  | 70.0%  | 72.0%  | 67.8%  | 72.6%  |
| 広島市   | 72.9%  | 76.8%  | 76.1%  | 69.5%  | 41.3%  | 59.3%  | 66.3%  | 74.4%  | 75.3%  |
| 呉市    | 76.1%  | 90.1%  | 90.1%  | 95.0%  | 90.4%  | 93.2%  | 94.5%  | 86.4%  | 83.5%  |
| 竹原市   | 83.3%  | 50.0%  | 33.3%  | 54.3%  | 70.6%  | 60.0%  | 81.3%  | 55.6%  | 33.3%  |
| 三原市   | 93.5%  | 90.2%  | 72.1%  | 76.5%  | 90.9%  | 74.5%  | 88.9%  | 95.0%  | 81.8%  |
| 尾道市   | 76.4%  | 51.2%  | 46.0%  | 69.3%  | 85.4%  | 61.1%  | 88.8%  | 73.1%  | 77.4%  |
| 福山市   | 89.0%  | 86.2%  | 89.1%  | 88.7%  | 84.7%  | 84.5%  | 88.2%  | 93.3%  | 96.3%  |
| 府中市   | 82.1%  | 83.3%  | 80.0%  | 88.6%  | 89.4%  | 84.6%  | 63.2%  | 46.2%  | 69.6%  |
| 三次市   | 93.6%  | 82.9%  | 46.1%  | 47.7%  | 73.8%  | 61.0%  | 32.0%  | 13.4%  | 28.6%  |
| 庄原市   | 21.7%  | 58.7%  | 62.7%  | 66.7%  | 47.6%  | 49.2%  | 66.2%  | 43.4%  | 52.4%  |
| 大竹市   | 100.0% | 66.7%  | 80.0%  | 52.6%  | 71.4%  | 93.1%  | 85.7%  | 100.0% | 100.0% |
| 東広島市  | 75.7%  | 72.8%  | 89.4%  | 93.2%  | 92.2%  | 89.1%  | 89.1%  | 88.9%  | 84.9%  |
| 廿日市市  | 95.2%  | 77.1%  | 90.9%  | 92.9%  | 87.5%  | 88.0%  | 85.2%  | 81.8%  | 82.1%  |
| 安芸高田市 | 89.5%  | 45.6%  | 78.1%  | 57.1%  | 44.4%  | 78.8%  | 70.6%  | 80.0%  | 80.0%  |
| 江田島市  | 100.0% | 100.0% | 100.0% | 100.0% | 85.7%  | 100.0% | 100.0% | 43.8%  | 47.5%  |
| 府中町   | 66.7%  | 81.8%  | 90.9%  | 77.3%  | 76.0%  | 84.2%  | 48.0%  |        |        |
| 海田町   | 60.0%  | 72.7%  | 72.7%  | 60.0%  | 62.5%  | 85.7%  | 85.7%  | 75.0%  | 0.0%   |
| 熊野町   | 77.5%  | 74.3%  | 92.3%  | 91.3%  | 80.8%  | 82.4%  | 88.9%  | 87.5%  | 92.3%  |
| 坂町    | 88.9%  | 60.0%  | 80.0%  | 50.0%  | 100.0% | 60.0%  | 100.0% | 100.0% | 100.0% |
| 安芸太田町 | 94.1%  | 75.0%  | 100.0% | 90.0%  | 90.0%  | 100.0% | 90.0%  | 80.0%  | 66.7%  |
| 北広島町  | 81.3%  | 50.0%  | 33.3%  | 85.7%  | 82.4%  | 81.3%  | 52.9%  | 33.3%  | 73.3%  |
| 大崎上島町 | 100.0% | 100.0% | 90.9%  | 83.3%  | 95.2%  | 90.9%  | 100.0% | 50.0%  | 100.0% |
| 世羅町   | 92.9%  | 94.1%  | 48.4%  | 53.3%  | 51.2%  | 85.3%  | 86.2%  | 12.1%  | 65.2%  |
| 神石高原町 | 79.4%  | 86.7%  | 86.4%  | 81.3%  | 93.1%  | 85.3%  | 85.7%  | 100.0% | 100.0% |