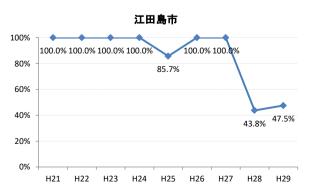

## 【肺がん】精検受診率の推移

| 肺     | H21    | H22    | H23    | H24    | H25    | H26    | H27    | H28    | H29    |
|-------|--------|--------|--------|--------|--------|--------|--------|--------|--------|
| 全国    | 75.5%  | 77.8%  | 77.8%  | 78.6%  | 78.7%  | 79.8%  | 83.1%  | 78.3%  | 83.0%  |
| 広島県   | 74.7%  | 76.0%  | 75.3%  | 74.9%  | 66.3%  | 70.0%  | 72.0%  | 67.8%  | 72.6%  |
| 広島市   | 72.9%  | 76.8%  | 76.1%  | 69.5%  | 41.3%  | 59.3%  | 66.3%  | 74.4%  | 75.3%  |
| 呉市    | 76.1%  | 90.1%  | 90.1%  | 95.0%  | 90.4%  | 93.2%  | 94.5%  | 86.4%  | 83.5%  |
| 竹原市   | 83.3%  | 50.0%  | 33.3%  | 54.3%  | 70.6%  | 60.0%  | 81.3%  | 55.6%  | 33.3%  |
| 三原市   | 93.5%  | 90.2%  | 72.1%  | 76.5%  | 90.9%  | 74.5%  | 88.9%  | 95.0%  | 81.8%  |
| 尾道市   | 76.4%  | 51.2%  | 46.0%  | 69.3%  | 85.4%  | 61.1%  | 88.8%  | 73.1%  | 77.4%  |
| 福山市   | 89.0%  | 86.2%  | 89.1%  | 88.7%  | 84.7%  | 84.5%  | 88.2%  | 93.3%  | 96.3%  |
| 府中市   | 82.1%  | 83.3%  | 80.0%  | 88.6%  | 89.4%  | 84.6%  | 63.2%  | 46.2%  | 69.6%  |
| 三次市   | 93.6%  | 82.9%  | 46.1%  | 47.7%  | 73.8%  | 61.0%  | 32.0%  | 13.4%  | 28.6%  |
| 庄原市   | 21.7%  | 58.7%  | 62.7%  | 66.7%  | 47.6%  | 49.2%  | 66.2%  | 43.4%  | 52.4%  |
| 大竹市   | 100.0% | 66.7%  | 80.0%  | 52.6%  | 71.4%  | 93.1%  | 85.7%  | 100.0% | 100.0% |
| 東広島市  | 75.7%  | 72.8%  | 89.4%  | 93.2%  | 92.2%  | 89.1%  | 89.1%  | 88.9%  | 84.9%  |
| 廿日市市  | 95.2%  | 77.1%  | 90.9%  | 92.9%  | 87.5%  | 88.0%  | 85.2%  | 81.8%  | 82.1%  |
| 安芸高田市 | 89.5%  | 45.6%  | 78.1%  | 57.1%  | 44.4%  | 78.8%  | 70.6%  | 80.0%  | 80.0%  |
| 江田島市  | 100.0% | 100.0% | 100.0% | 100.0% | 85.7%  | 100.0% | 100.0% | 43.8%  | 47.5%  |
| 府中町   | 66.7%  | 81.8%  | 90.9%  | 77.3%  | 76.0%  | 84.2%  | 48.0%  |        |        |
| 海田町   | 60.0%  | 72.7%  | 72.7%  | 60.0%  | 62.5%  | 85.7%  | 85.7%  | 75.0%  | 0.0%   |
| 熊野町   | 77.5%  | 74.3%  | 92.3%  | 91.3%  | 80.8%  | 82.4%  | 88.9%  | 87.5%  | 92.3%  |
| 坂町    | 88.9%  | 60.0%  | 80.0%  | 50.0%  | 100.0% | 60.0%  | 100.0% | 100.0% | 100.0% |
| 安芸太田町 | 94.1%  | 75.0%  | 100.0% | 90.0%  | 90.0%  | 100.0% | 90.0%  | 80.0%  | 66.7%  |
| 北広島町  | 81.3%  | 50.0%  | 33.3%  | 85.7%  | 82.4%  | 81.3%  | 52.9%  | 33.3%  | 73.3%  |
| 大崎上島町 | 100.0% | 100.0% | 90.9%  | 83.3%  | 95.2%  | 90.9%  | 100.0% | 50.0%  | 100.0% |
| 世羅町   | 92.9%  | 94.1%  | 48.4%  | 53.3%  | 51.2%  | 85.3%  | 86.2%  | 12.1%  | 65.2%  |
| 神石高原町 | 79.4%  | 86.7%  | 86.4%  | 81.3%  | 93.1%  | 85.3%  | 85.7%  | 100.0% | 100.0% |