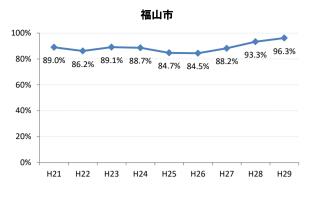

## 【肺がん】精検受診率の推移

| 肺     | H21    | H22    | H23    | H24    | H25    | H26    | H27    | H28    | H29    |
|-------|--------|--------|--------|--------|--------|--------|--------|--------|--------|
| 全国    | 75.5%  | 77.8%  | 77.8%  | 78.6%  | 78.7%  | 79.8%  | 83.1%  | 78.3%  | 83.0%  |
| 広島県   | 74.7%  | 76.0%  | 75.3%  | 74.9%  | 66.3%  | 70.0%  | 72.0%  | 67.8%  | 72.6%  |
| 広島市   | 72.9%  | 76.8%  | 76.1%  | 69.5%  | 41.3%  | 59.3%  | 66.3%  | 74.4%  | 75.3%  |
| 呉市    | 76.1%  | 90.1%  | 90.1%  | 95.0%  | 90.4%  | 93.2%  | 94.5%  | 86.4%  | 83.5%  |
| 竹原市   | 83.3%  | 50.0%  | 33.3%  | 54.3%  | 70.6%  | 60.0%  | 81.3%  | 55.6%  | 33.3%  |
| 三原市   | 93.5%  | 90.2%  | 72.1%  | 76.5%  | 90.9%  | 74.5%  | 88.9%  | 95.0%  | 81.8%  |
| 尾道市   | 76.4%  | 51.2%  | 46.0%  | 69.3%  | 85.4%  | 61.1%  | 88.8%  | 73.1%  | 77.4%  |
| 福山市   | 89.0%  | 86.2%  | 89.1%  | 88.7%  | 84.7%  | 84.5%  | 88.2%  | 93.3%  | 96.3%  |
| 府中市   | 82.1%  | 83.3%  | 80.0%  | 88.6%  | 89.4%  | 84.6%  | 63.2%  | 46.2%  | 69.6%  |
| 三次市   | 93.6%  | 82.9%  | 46.1%  | 47.7%  | 73.8%  | 61.0%  | 32.0%  | 13.4%  | 28.6%  |
| 庄原市   | 21.7%  | 58.7%  | 62.7%  | 66.7%  | 47.6%  | 49.2%  | 66.2%  | 43.4%  | 52.4%  |
| 大竹市   | 100.0% | 66.7%  | 80.0%  | 52.6%  | 71.4%  | 93.1%  | 85.7%  | 100.0% | 100.0% |
| 東広島市  | 75.7%  | 72.8%  | 89.4%  | 93.2%  | 92.2%  | 89.1%  | 89.1%  | 88.9%  | 84.9%  |
| 廿日市市  | 95.2%  | 77.1%  | 90.9%  | 92.9%  | 87.5%  | 88.0%  | 85.2%  | 81.8%  | 82.1%  |
| 安芸高田市 | 89.5%  | 45.6%  | 78.1%  | 57.1%  | 44.4%  | 78.8%  | 70.6%  | 80.0%  | 80.0%  |
| 江田島市  | 100.0% | 100.0% | 100.0% | 100.0% | 85.7%  | 100.0% | 100.0% | 43.8%  | 47.5%  |
| 府中町   | 66.7%  | 81.8%  | 90.9%  | 77.3%  | 76.0%  | 84.2%  | 48.0%  |        |        |
| 海田町   | 60.0%  | 72.7%  | 72.7%  | 60.0%  | 62.5%  | 85.7%  | 85.7%  | 75.0%  | 0.0%   |
| 熊野町   | 77.5%  | 74.3%  | 92.3%  | 91.3%  | 80.8%  | 82.4%  | 88.9%  | 87.5%  | 92.3%  |
| 坂町    | 88.9%  | 60.0%  | 80.0%  | 50.0%  | 100.0% | 60.0%  | 100.0% | 100.0% | 100.0% |
| 安芸太田町 | 94.1%  | 75.0%  | 100.0% | 90.0%  | 90.0%  | 100.0% | 90.0%  | 80.0%  | 66.7%  |
| 北広島町  | 81.3%  | 50.0%  | 33.3%  | 85.7%  | 82.4%  | 81.3%  | 52.9%  | 33.3%  | 73.3%  |
| 大崎上島町 | 100.0% | 100.0% | 90.9%  | 83.3%  | 95.2%  | 90.9%  | 100.0% | 50.0%  | 100.0% |
| 世羅町   | 92.9%  | 94.1%  | 48.4%  | 53.3%  | 51.2%  | 85.3%  | 86.2%  | 12.1%  | 65.2%  |
| 神石高原町 | 79.4%  | 86.7%  | 86.4%  | 81.3%  | 93.1%  | 85.3%  | 85.7%  | 100.0% | 100.0% |