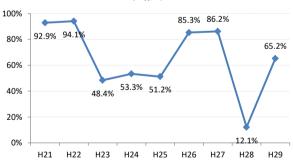

## 【肺がん】精検受診率の推移

| 肺     | H21    | H22    | H23    | H24    | H25    | H26    | H27    | H28    | H29    |
|-------|--------|--------|--------|--------|--------|--------|--------|--------|--------|
| 全国    | 75.5%  | 77.8%  | 77.8%  | 78.6%  | 78.7%  | 79.8%  | 83.1%  | 78.3%  | 83.0%  |
| 広島県   | 74.7%  | 76.0%  | 75.3%  | 74.9%  | 66.3%  | 70.0%  | 72.0%  | 67.8%  | 72.6%  |
| 広島市   | 72.9%  | 76.8%  | 76.1%  | 69.5%  | 41.3%  | 59.3%  | 66.3%  | 74.4%  | 75.3%  |
| 呉市    | 76.1%  | 90.1%  | 90.1%  | 95.0%  | 90.4%  | 93.2%  | 94.5%  | 86.4%  | 83.5%  |
| 竹原市   | 83.3%  | 50.0%  | 33.3%  | 54.3%  | 70.6%  | 60.0%  | 81.3%  | 55.6%  | 33.3%  |
| 三原市   | 93.5%  | 90.2%  | 72.1%  | 76.5%  | 90.9%  | 74.5%  | 88.9%  | 95.0%  | 81.8%  |
| 尾道市   | 76.4%  | 51.2%  | 46.0%  | 69.3%  | 85.4%  | 61.1%  | 88.8%  | 73.1%  | 77.4%  |
| 福山市   | 89.0%  | 86.2%  | 89.1%  | 88.7%  | 84.7%  | 84.5%  | 88.2%  | 93.3%  | 96.3%  |
| 府中市   | 82.1%  | 83.3%  | 80.0%  | 88.6%  | 89.4%  | 84.6%  | 63.2%  | 46.2%  | 69.6%  |
| 三次市   | 93.6%  | 82.9%  | 46.1%  | 47.7%  | 73.8%  | 61.0%  | 32.0%  | 13.4%  | 28.6%  |
| 庄原市   | 21.7%  | 58.7%  | 62.7%  | 66.7%  | 47.6%  | 49.2%  | 66.2%  | 43.4%  | 52.4%  |
| 大竹市   | 100.0% | 66.7%  | 80.0%  | 52.6%  | 71.4%  | 93.1%  | 85.7%  | 100.0% | 100.0% |
| 東広島市  | 75.7%  | 72.8%  | 89.4%  | 93.2%  | 92.2%  | 89.1%  | 89.1%  | 88.9%  | 84.9%  |
| 廿日市市  | 95.2%  | 77.1%  | 90.9%  | 92.9%  | 87.5%  | 88.0%  | 85.2%  | 81.8%  | 82.1%  |
| 安芸高田市 | 89.5%  | 45.6%  | 78.1%  | 57.1%  | 44.4%  | 78.8%  | 70.6%  | 80.0%  | 80.0%  |
| 江田島市  | 100.0% | 100.0% | 100.0% | 100.0% | 85.7%  | 100.0% | 100.0% | 43.8%  | 47.5%  |
| 府中町   | 66.7%  | 81.8%  | 90.9%  | 77.3%  | 76.0%  | 84.2%  | 48.0%  |        |        |
| 海田町   | 60.0%  | 72.7%  | 72.7%  | 60.0%  | 62.5%  | 85.7%  | 85.7%  | 75.0%  | 0.0%   |
| 熊野町   | 77.5%  | 74.3%  | 92.3%  | 91.3%  | 80.8%  | 82.4%  | 88.9%  | 87.5%  | 92.3%  |
| 坂町    | 88.9%  | 60.0%  | 80.0%  | 50.0%  | 100.0% | 60.0%  | 100.0% | 100.0% | 100.0% |
| 安芸太田町 | 94.1%  | 75.0%  | 100.0% | 90.0%  | 90.0%  | 100.0% | 90.0%  | 80.0%  | 66.7%  |
| 北広島町  | 81.3%  | 50.0%  | 33.3%  | 85.7%  | 82.4%  | 81.3%  | 52.9%  | 33.3%  | 73.3%  |
| 大崎上島町 | 100.0% | 100.0% | 90.9%  | 83.3%  | 95.2%  | 90.9%  | 100.0% | 50.0%  | 100.0% |
| 世羅町   | 92.9%  | 94.1%  | 48.4%  | 53.3%  | 51.2%  | 85.3%  | 86.2%  | 12.1%  | 65.2%  |
| 神石高原町 | 79.4%  | 86.7%  | 86.4%  | 81.3%  | 93.1%  | 85.3%  | 85.7%  | 100.0% | 100.0% |