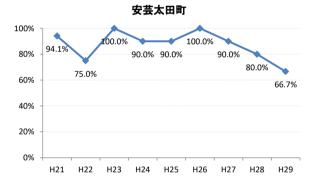

## 【肺がん】精検受診率の推移

| 肺     | H21    | H22    | H23    | H24    | H25    | H26    | H27    | H28    | H29    |
|-------|--------|--------|--------|--------|--------|--------|--------|--------|--------|
| 全国    | 75.5%  | 77.8%  | 77.8%  | 78.6%  | 78.7%  | 79.8%  | 83.1%  | 78.3%  | 83.0%  |
| 広島県   | 74.7%  | 76.0%  | 75.3%  | 74.9%  | 66.3%  | 70.0%  | 72.0%  | 67.8%  | 72.6%  |
| 広島市   | 72.9%  | 76.8%  | 76.1%  | 69.5%  | 41.3%  | 59.3%  | 66.3%  | 74.4%  | 75.3%  |
| 呉市    | 76.1%  | 90.1%  | 90.1%  | 95.0%  | 90.4%  | 93.2%  | 94.5%  | 86.4%  | 83.5%  |
| 竹原市   | 83.3%  | 50.0%  | 33.3%  | 54.3%  | 70.6%  | 60.0%  | 81.3%  | 55.6%  | 33.3%  |
| 三原市   | 93.5%  | 90.2%  | 72.1%  | 76.5%  | 90.9%  | 74.5%  | 88.9%  | 95.0%  | 81.8%  |
| 尾道市   | 76.4%  | 51.2%  | 46.0%  | 69.3%  | 85.4%  | 61.1%  | 88.8%  | 73.1%  | 77.4%  |
| 福山市   | 89.0%  | 86.2%  | 89.1%  | 88.7%  | 84.7%  | 84.5%  | 88.2%  | 93.3%  | 96.3%  |
| 府中市   | 82.1%  | 83.3%  | 80.0%  | 88.6%  | 89.4%  | 84.6%  | 63.2%  | 46.2%  | 69.6%  |
| 三次市   | 93.6%  | 82.9%  | 46.1%  | 47.7%  | 73.8%  | 61.0%  | 32.0%  | 13.4%  | 28.6%  |
| 庄原市   | 21.7%  | 58.7%  | 62.7%  | 66.7%  | 47.6%  | 49.2%  | 66.2%  | 43.4%  | 52.4%  |
| 大竹市   | 100.0% | 66.7%  | 80.0%  | 52.6%  | 71.4%  | 93.1%  | 85.7%  | 100.0% | 100.0% |
| 東広島市  | 75.7%  | 72.8%  | 89.4%  | 93.2%  | 92.2%  | 89.1%  | 89.1%  | 88.9%  | 84.9%  |
| 廿日市市  | 95.2%  | 77.1%  | 90.9%  | 92.9%  | 87.5%  | 88.0%  | 85.2%  | 81.8%  | 82.1%  |
| 安芸高田市 | 89.5%  | 45.6%  | 78.1%  | 57.1%  | 44.4%  | 78.8%  | 70.6%  | 80.0%  | 80.0%  |
| 江田島市  | 100.0% | 100.0% | 100.0% | 100.0% | 85.7%  | 100.0% | 100.0% | 43.8%  | 47.5%  |
| 府中町   | 66.7%  | 81.8%  | 90.9%  | 77.3%  | 76.0%  | 84.2%  | 48.0%  |        |        |
| 海田町   | 60.0%  | 72.7%  | 72.7%  | 60.0%  | 62.5%  | 85.7%  | 85.7%  | 75.0%  | 0.0%   |
| 熊野町   | 77.5%  | 74.3%  | 92.3%  | 91.3%  | 80.8%  | 82.4%  | 88.9%  | 87.5%  | 92.3%  |
| 坂町    | 88.9%  | 60.0%  | 80.0%  | 50.0%  | 100.0% | 60.0%  | 100.0% | 100.0% | 100.0% |
| 安芸太田町 | 94.1%  | 75.0%  | 100.0% | 90.0%  | 90.0%  | 100.0% | 90.0%  | 80.0%  | 66.7%  |
| 北広島町  | 81.3%  | 50.0%  | 33.3%  | 85.7%  | 82.4%  | 81.3%  | 52.9%  | 33.3%  | 73.3%  |
| 大崎上島町 | 100.0% | 100.0% | 90.9%  | 83.3%  | 95.2%  | 90.9%  | 100.0% | 50.0%  | 100.0% |
| 世羅町   | 92.9%  | 94.1%  | 48.4%  | 53.3%  | 51.2%  | 85.3%  | 86.2%  | 12.1%  | 65.2%  |
| 神石高原町 | 79.4%  | 86.7%  | 86.4%  | 81.3%  | 93.1%  | 85.3%  | 85.7%  | 100.0% | 100.0% |