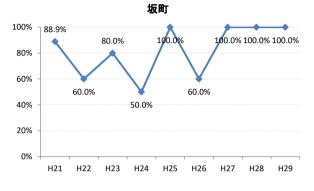

## 【肺がん】精検受診率の推移

| 肺     | H21    | H22    | H23    | H24    | H25    | H26    | H27    | H28    | H29    |
|-------|--------|--------|--------|--------|--------|--------|--------|--------|--------|
| 全国    | 75.5%  | 77.8%  | 77.8%  | 78.6%  | 78.7%  | 79.8%  | 83.1%  | 78.3%  | 83.0%  |
| 広島県   | 74.7%  | 76.0%  | 75.3%  | 74.9%  | 66.3%  | 70.0%  | 72.0%  | 67.8%  | 72.6%  |
| 広島市   | 72.9%  | 76.8%  | 76.1%  | 69.5%  | 41.3%  | 59.3%  | 66.3%  | 74.4%  | 75.3%  |
| 呉市    | 76.1%  | 90.1%  | 90.1%  | 95.0%  | 90.4%  | 93.2%  | 94.5%  | 86.4%  | 83.5%  |
| 竹原市   | 83.3%  | 50.0%  | 33.3%  | 54.3%  | 70.6%  | 60.0%  | 81.3%  | 55.6%  | 33.3%  |
| 三原市   | 93.5%  | 90.2%  | 72.1%  | 76.5%  | 90.9%  | 74.5%  | 88.9%  | 95.0%  | 81.8%  |
| 尾道市   | 76.4%  | 51.2%  | 46.0%  | 69.3%  | 85.4%  | 61.1%  | 88.8%  | 73.1%  | 77.4%  |
| 福山市   | 89.0%  | 86.2%  | 89.1%  | 88.7%  | 84.7%  | 84.5%  | 88.2%  | 93.3%  | 96.3%  |
| 府中市   | 82.1%  | 83.3%  | 80.0%  | 88.6%  | 89.4%  | 84.6%  | 63.2%  | 46.2%  | 69.6%  |
| 三次市   | 93.6%  | 82.9%  | 46.1%  | 47.7%  | 73.8%  | 61.0%  | 32.0%  | 13.4%  | 28.6%  |
| 庄原市   | 21.7%  | 58.7%  | 62.7%  | 66.7%  | 47.6%  | 49.2%  | 66.2%  | 43.4%  | 52.4%  |
| 大竹市   | 100.0% | 66.7%  | 80.0%  | 52.6%  | 71.4%  | 93.1%  | 85.7%  | 100.0% | 100.0% |
| 東広島市  | 75.7%  | 72.8%  | 89.4%  | 93.2%  | 92.2%  | 89.1%  | 89.1%  | 88.9%  | 84.9%  |
| 廿日市市  | 95.2%  | 77.1%  | 90.9%  | 92.9%  | 87.5%  | 88.0%  | 85.2%  | 81.8%  | 82.1%  |
| 安芸高田市 | 89.5%  | 45.6%  | 78.1%  | 57.1%  | 44.4%  | 78.8%  | 70.6%  | 80.0%  | 80.0%  |
| 江田島市  | 100.0% | 100.0% | 100.0% | 100.0% | 85.7%  | 100.0% | 100.0% | 43.8%  | 47.5%  |
| 府中町   | 66.7%  | 81.8%  | 90.9%  | 77.3%  | 76.0%  | 84.2%  | 48.0%  |        |        |
| 海田町   | 60.0%  | 72.7%  | 72.7%  | 60.0%  | 62.5%  | 85.7%  | 85.7%  | 75.0%  | 0.0%   |
| 熊野町   | 77.5%  | 74.3%  | 92.3%  | 91.3%  | 80.8%  | 82.4%  | 88.9%  | 87.5%  | 92.3%  |
| 坂町    | 88.9%  | 60.0%  | 80.0%  | 50.0%  | 100.0% | 60.0%  | 100.0% | 100.0% | 100.0% |
| 安芸太田町 | 94.1%  | 75.0%  | 100.0% | 90.0%  | 90.0%  | 100.0% | 90.0%  | 80.0%  | 66.7%  |
| 北広島町  | 81.3%  | 50.0%  | 33.3%  | 85.7%  | 82.4%  | 81.3%  | 52.9%  | 33.3%  | 73.3%  |
| 大崎上島町 | 100.0% | 100.0% | 90.9%  | 83.3%  | 95.2%  | 90.9%  | 100.0% | 50.0%  | 100.0% |
| 世羅町   | 92.9%  | 94.1%  | 48.4%  | 53.3%  | 51.2%  | 85.3%  | 86.2%  | 12.1%  | 65.2%  |
| 神石高原町 | 79.4%  | 86.7%  | 86.4%  | 81.3%  | 93.1%  | 85.3%  | 85.7%  | 100.0% | 100.0% |