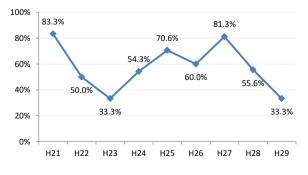

## 【肺がん】精検受診率の推移

| 肺     | H21    | H22    | H23    | H24    | H25    | H26    | H27    | H28    | H29    |
|-------|--------|--------|--------|--------|--------|--------|--------|--------|--------|
| 全国    | 75.5%  | 77.8%  | 77.8%  | 78.6%  | 78.7%  | 79.8%  | 83.1%  | 78.3%  | 83.0%  |
| 広島県   | 74.7%  | 76.0%  | 75.3%  | 74.9%  | 66.3%  | 70.0%  | 72.0%  | 67.8%  | 72.6%  |
| 広島市   | 72.9%  | 76.8%  | 76.1%  | 69.5%  | 41.3%  | 59.3%  | 66.3%  | 74.4%  | 75.3%  |
| 呉市    | 76.1%  | 90.1%  | 90.1%  | 95.0%  | 90.4%  | 93.2%  | 94.5%  | 86.4%  | 83.5%  |
| 竹原市   | 83.3%  | 50.0%  | 33.3%  | 54.3%  | 70.6%  | 60.0%  | 81.3%  | 55.6%  | 33.3%  |
| 三原市   | 93.5%  | 90.2%  | 72.1%  | 76.5%  | 90.9%  | 74.5%  | 88.9%  | 95.0%  | 81.8%  |
| 尾道市   | 76.4%  | 51.2%  | 46.0%  | 69.3%  | 85.4%  | 61.1%  | 88.8%  | 73.1%  | 77.4%  |
| 福山市   | 89.0%  | 86.2%  | 89.1%  | 88.7%  | 84.7%  | 84.5%  | 88.2%  | 93.3%  | 96.3%  |
| 府中市   | 82.1%  | 83.3%  | 80.0%  | 88.6%  | 89.4%  | 84.6%  | 63.2%  | 46.2%  | 69.6%  |
| 三次市   | 93.6%  | 82.9%  | 46.1%  | 47.7%  | 73.8%  | 61.0%  | 32.0%  | 13.4%  | 28.6%  |
| 庄原市   | 21.7%  | 58.7%  | 62.7%  | 66.7%  | 47.6%  | 49.2%  | 66.2%  | 43.4%  | 52.4%  |
| 大竹市   | 100.0% | 66.7%  | 80.0%  | 52.6%  | 71.4%  | 93.1%  | 85.7%  | 100.0% | 100.0% |
| 東広島市  | 75.7%  | 72.8%  | 89.4%  | 93.2%  | 92.2%  | 89.1%  | 89.1%  | 88.9%  | 84.9%  |
| 廿日市市  | 95.2%  | 77.1%  | 90.9%  | 92.9%  | 87.5%  | 88.0%  | 85.2%  | 81.8%  | 82.1%  |
| 安芸高田市 | 89.5%  | 45.6%  | 78.1%  | 57.1%  | 44.4%  | 78.8%  | 70.6%  | 80.0%  | 80.0%  |
| 江田島市  | 100.0% | 100.0% | 100.0% | 100.0% | 85.7%  | 100.0% | 100.0% | 43.8%  | 47.5%  |
| 府中町   | 66.7%  | 81.8%  | 90.9%  | 77.3%  | 76.0%  | 84.2%  | 48.0%  |        |        |
| 海田町   | 60.0%  | 72.7%  | 72.7%  | 60.0%  | 62.5%  | 85.7%  | 85.7%  | 75.0%  | 0.0%   |
| 熊野町   | 77.5%  | 74.3%  | 92.3%  | 91.3%  | 80.8%  | 82.4%  | 88.9%  | 87.5%  | 92.3%  |
| 坂町    | 88.9%  | 60.0%  | 80.0%  | 50.0%  | 100.0% | 60.0%  | 100.0% | 100.0% | 100.0% |
| 安芸太田町 | 94.1%  | 75.0%  | 100.0% | 90.0%  | 90.0%  | 100.0% | 90.0%  | 80.0%  | 66.7%  |
| 北広島町  | 81.3%  | 50.0%  | 33.3%  | 85.7%  | 82.4%  | 81.3%  | 52.9%  | 33.3%  | 73.3%  |
| 大崎上島町 | 100.0% | 100.0% | 90.9%  | 83.3%  | 95.2%  | 90.9%  | 100.0% | 50.0%  | 100.0% |
| 世羅町   | 92.9%  | 94.1%  | 48.4%  | 53.3%  | 51.2%  | 85.3%  | 86.2%  | 12.1%  | 65.2%  |
| 神石高原町 | 79.4%  | 86.7%  | 86.4%  | 81.3%  | 93.1%  | 85.3%  | 85.7%  | 100.0% | 100.0% |