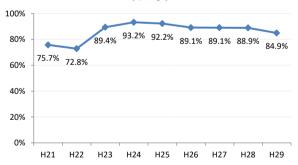

## 【肺がん】精検受診率の推移

| 肺     | H21    | H22    | H23    | H24    | H25    | H26    | H27    | H28    | H29    |
|-------|--------|--------|--------|--------|--------|--------|--------|--------|--------|
| 全国    | 75.5%  | 77.8%  | 77.8%  | 78.6%  | 78.7%  | 79.8%  | 83.1%  | 78.3%  | 83.0%  |
| 広島県   | 74.7%  | 76.0%  | 75.3%  | 74.9%  | 66.3%  | 70.0%  | 72.0%  | 67.8%  | 72.6%  |
| 広島市   | 72.9%  | 76.8%  | 76.1%  | 69.5%  | 41.3%  | 59.3%  | 66.3%  | 74.4%  | 75.3%  |
| 呉市    | 76.1%  | 90.1%  | 90.1%  | 95.0%  | 90.4%  | 93.2%  | 94.5%  | 86.4%  | 83.5%  |
| 竹原市   | 83.3%  | 50.0%  | 33.3%  | 54.3%  | 70.6%  | 60.0%  | 81.3%  | 55.6%  | 33.3%  |
| 三原市   | 93.5%  | 90.2%  | 72.1%  | 76.5%  | 90.9%  | 74.5%  | 88.9%  | 95.0%  | 81.8%  |
| 尾道市   | 76.4%  | 51.2%  | 46.0%  | 69.3%  | 85.4%  | 61.1%  | 88.8%  | 73.1%  | 77.4%  |
| 福山市   | 89.0%  | 86.2%  | 89.1%  | 88.7%  | 84.7%  | 84.5%  | 88.2%  | 93.3%  | 96.3%  |
| 府中市   | 82.1%  | 83.3%  | 80.0%  | 88.6%  | 89.4%  | 84.6%  | 63.2%  | 46.2%  | 69.6%  |
| 三次市   | 93.6%  | 82.9%  | 46.1%  | 47.7%  | 73.8%  | 61.0%  | 32.0%  | 13.4%  | 28.6%  |
| 庄原市   | 21.7%  | 58.7%  | 62.7%  | 66.7%  | 47.6%  | 49.2%  | 66.2%  | 43.4%  | 52.4%  |
| 大竹市   | 100.0% | 66.7%  | 80.0%  | 52.6%  | 71.4%  | 93.1%  | 85.7%  | 100.0% | 100.0% |
| 東広島市  | 75.7%  | 72.8%  | 89.4%  | 93.2%  | 92.2%  | 89.1%  | 89.1%  | 88.9%  | 84.9%  |
| 廿日市市  | 95.2%  | 77.1%  | 90.9%  | 92.9%  | 87.5%  | 88.0%  | 85.2%  | 81.8%  | 82.1%  |
| 安芸高田市 | 89.5%  | 45.6%  | 78.1%  | 57.1%  | 44.4%  | 78.8%  | 70.6%  | 80.0%  | 80.0%  |
| 江田島市  | 100.0% | 100.0% | 100.0% | 100.0% | 85.7%  | 100.0% | 100.0% | 43.8%  | 47.5%  |
| 府中町   | 66.7%  | 81.8%  | 90.9%  | 77.3%  | 76.0%  | 84.2%  | 48.0%  |        |        |
| 海田町   | 60.0%  | 72.7%  | 72.7%  | 60.0%  | 62.5%  | 85.7%  | 85.7%  | 75.0%  | 0.0%   |
| 熊野町   | 77.5%  | 74.3%  | 92.3%  | 91.3%  | 80.8%  | 82.4%  | 88.9%  | 87.5%  | 92.3%  |
| 坂町    | 88.9%  | 60.0%  | 80.0%  | 50.0%  | 100.0% | 60.0%  | 100.0% | 100.0% | 100.0% |
| 安芸太田町 | 94.1%  | 75.0%  | 100.0% | 90.0%  | 90.0%  | 100.0% | 90.0%  | 80.0%  | 66.7%  |
| 北広島町  | 81.3%  | 50.0%  | 33.3%  | 85.7%  | 82.4%  | 81.3%  | 52.9%  | 33.3%  | 73.3%  |
| 大崎上島町 | 100.0% | 100.0% | 90.9%  | 83.3%  | 95.2%  | 90.9%  | 100.0% | 50.0%  | 100.0% |
| 世羅町   | 92.9%  | 94.1%  | 48.4%  | 53.3%  | 51.2%  | 85.3%  | 86.2%  | 12.1%  | 65.2%  |
| 神石高原町 | 79.4%  | 86.7%  | 86.4%  | 81.3%  | 93.1%  | 85.3%  | 85.7%  | 100.0% | 100.0% |