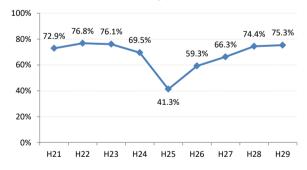

## 【肺がん】精検受診率の推移

| 肺     | H21    | H22    | H23    | H24    | H25    | H26    | H27    | H28    | H29    |
|-------|--------|--------|--------|--------|--------|--------|--------|--------|--------|
| 全国    | 75.5%  | 77.8%  | 77.8%  | 78.6%  | 78.7%  | 79.8%  | 83.1%  | 78.3%  | 83.0%  |
| 広島県   | 74.7%  | 76.0%  | 75.3%  | 74.9%  | 66.3%  | 70.0%  | 72.0%  | 67.8%  | 72.6%  |
| 広島市   | 72.9%  | 76.8%  | 76.1%  | 69.5%  | 41.3%  | 59.3%  | 66.3%  | 74.4%  | 75.3%  |
| 呉市    | 76.1%  | 90.1%  | 90.1%  | 95.0%  | 90.4%  | 93.2%  | 94.5%  | 86.4%  | 83.5%  |
| 竹原市   | 83.3%  | 50.0%  | 33.3%  | 54.3%  | 70.6%  | 60.0%  | 81.3%  | 55.6%  | 33.3%  |
| 三原市   | 93.5%  | 90.2%  | 72.1%  | 76.5%  | 90.9%  | 74.5%  | 88.9%  | 95.0%  | 81.8%  |
| 尾道市   | 76.4%  | 51.2%  | 46.0%  | 69.3%  | 85.4%  | 61.1%  | 88.8%  | 73.1%  | 77.4%  |
| 福山市   | 89.0%  | 86.2%  | 89.1%  | 88.7%  | 84.7%  | 84.5%  | 88.2%  | 93.3%  | 96.3%  |
| 府中市   | 82.1%  | 83.3%  | 80.0%  | 88.6%  | 89.4%  | 84.6%  | 63.2%  | 46.2%  | 69.6%  |
| 三次市   | 93.6%  | 82.9%  | 46.1%  | 47.7%  | 73.8%  | 61.0%  | 32.0%  | 13.4%  | 28.6%  |
| 庄原市   | 21.7%  | 58.7%  | 62.7%  | 66.7%  | 47.6%  | 49.2%  | 66.2%  | 43.4%  | 52.4%  |
| 大竹市   | 100.0% | 66.7%  | 80.0%  | 52.6%  | 71.4%  | 93.1%  | 85.7%  | 100.0% | 100.0% |
| 東広島市  | 75.7%  | 72.8%  | 89.4%  | 93.2%  | 92.2%  | 89.1%  | 89.1%  | 88.9%  | 84.9%  |
| 廿日市市  | 95.2%  | 77.1%  | 90.9%  | 92.9%  | 87.5%  | 88.0%  | 85.2%  | 81.8%  | 82.1%  |
| 安芸高田市 | 89.5%  | 45.6%  | 78.1%  | 57.1%  | 44.4%  | 78.8%  | 70.6%  | 80.0%  | 80.0%  |
| 江田島市  | 100.0% | 100.0% | 100.0% | 100.0% | 85.7%  | 100.0% | 100.0% | 43.8%  | 47.5%  |
| 府中町   | 66.7%  | 81.8%  | 90.9%  | 77.3%  | 76.0%  | 84.2%  | 48.0%  |        |        |
| 海田町   | 60.0%  | 72.7%  | 72.7%  | 60.0%  | 62.5%  | 85.7%  | 85.7%  | 75.0%  | 0.0%   |
| 熊野町   | 77.5%  | 74.3%  | 92.3%  | 91.3%  | 80.8%  | 82.4%  | 88.9%  | 87.5%  | 92.3%  |
| 坂町    | 88.9%  | 60.0%  | 80.0%  | 50.0%  | 100.0% | 60.0%  | 100.0% | 100.0% | 100.0% |
| 安芸太田町 | 94.1%  | 75.0%  | 100.0% | 90.0%  | 90.0%  | 100.0% | 90.0%  | 80.0%  | 66.7%  |
| 北広島町  | 81.3%  | 50.0%  | 33.3%  | 85.7%  | 82.4%  | 81.3%  | 52.9%  | 33.3%  | 73.3%  |
| 大崎上島町 | 100.0% | 100.0% | 90.9%  | 83.3%  | 95.2%  | 90.9%  | 100.0% | 50.0%  | 100.0% |
| 世羅町   | 92.9%  | 94.1%  | 48.4%  | 53.3%  | 51.2%  | 85.3%  | 86.2%  | 12.1%  | 65.2%  |
| 神石高原町 | 79.4%  | 86.7%  | 86.4%  | 81.3%  | 93.1%  | 85.3%  | 85.7%  | 100.0% | 100.0% |

広島市

H25

H26

H27

H28

H29

H21

H22