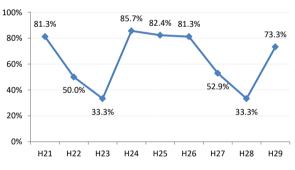

## 【肺がん】精検受診率の推移

| 肺     | H21    | H22    | H23    | H24    | H25    | H26    | H27    | H28    | H29    |
|-------|--------|--------|--------|--------|--------|--------|--------|--------|--------|
| 全国    | 75.5%  | 77.8%  | 77.8%  | 78.6%  | 78.7%  | 79.8%  | 83.1%  | 78.3%  | 83.0%  |
| 広島県   | 74.7%  | 76.0%  | 75.3%  | 74.9%  | 66.3%  | 70.0%  | 72.0%  | 67.8%  | 72.6%  |
| 広島市   | 72.9%  | 76.8%  | 76.1%  | 69.5%  | 41.3%  | 59.3%  | 66.3%  | 74.4%  | 75.3%  |
| 呉市    | 76.1%  | 90.1%  | 90.1%  | 95.0%  | 90.4%  | 93.2%  | 94.5%  | 86.4%  | 83.5%  |
| 竹原市   | 83.3%  | 50.0%  | 33.3%  | 54.3%  | 70.6%  | 60.0%  | 81.3%  | 55.6%  | 33.3%  |
| 三原市   | 93.5%  | 90.2%  | 72.1%  | 76.5%  | 90.9%  | 74.5%  | 88.9%  | 95.0%  | 81.8%  |
| 尾道市   | 76.4%  | 51.2%  | 46.0%  | 69.3%  | 85.4%  | 61.1%  | 88.8%  | 73.1%  | 77.4%  |
| 福山市   | 89.0%  | 86.2%  | 89.1%  | 88.7%  | 84.7%  | 84.5%  | 88.2%  | 93.3%  | 96.3%  |
| 府中市   | 82.1%  | 83.3%  | 80.0%  | 88.6%  | 89.4%  | 84.6%  | 63.2%  | 46.2%  | 69.6%  |
| 三次市   | 93.6%  | 82.9%  | 46.1%  | 47.7%  | 73.8%  | 61.0%  | 32.0%  | 13.4%  | 28.6%  |
| 庄原市   | 21.7%  | 58.7%  | 62.7%  | 66.7%  | 47.6%  | 49.2%  | 66.2%  | 43.4%  | 52.4%  |
| 大竹市   | 100.0% | 66.7%  | 80.0%  | 52.6%  | 71.4%  | 93.1%  | 85.7%  | 100.0% | 100.0% |
| 東広島市  | 75.7%  | 72.8%  | 89.4%  | 93.2%  | 92.2%  | 89.1%  | 89.1%  | 88.9%  | 84.9%  |
| 廿日市市  | 95.2%  | 77.1%  | 90.9%  | 92.9%  | 87.5%  | 88.0%  | 85.2%  | 81.8%  | 82.1%  |
| 安芸高田市 | 89.5%  | 45.6%  | 78.1%  | 57.1%  | 44.4%  | 78.8%  | 70.6%  | 80.0%  | 80.0%  |
| 江田島市  | 100.0% | 100.0% | 100.0% | 100.0% | 85.7%  | 100.0% | 100.0% | 43.8%  | 47.5%  |
| 府中町   | 66.7%  | 81.8%  | 90.9%  | 77.3%  | 76.0%  | 84.2%  | 48.0%  |        |        |
| 海田町   | 60.0%  | 72.7%  | 72.7%  | 60.0%  | 62.5%  | 85.7%  | 85.7%  | 75.0%  | 0.0%   |
| 熊野町   | 77.5%  | 74.3%  | 92.3%  | 91.3%  | 80.8%  | 82.4%  | 88.9%  | 87.5%  | 92.3%  |
| 坂町    | 88.9%  | 60.0%  | 80.0%  | 50.0%  | 100.0% | 60.0%  | 100.0% | 100.0% | 100.0% |
| 安芸太田町 | 94.1%  | 75.0%  | 100.0% | 90.0%  | 90.0%  | 100.0% | 90.0%  | 80.0%  | 66.7%  |
| 北広島町  | 81.3%  | 50.0%  | 33.3%  | 85.7%  | 82.4%  | 81.3%  | 52.9%  | 33.3%  | 73.3%  |
| 大崎上島町 | 100.0% | 100.0% | 90.9%  | 83.3%  | 95.2%  | 90.9%  | 100.0% | 50.0%  | 100.0% |
| 世羅町   | 92.9%  | 94.1%  | 48.4%  | 53.3%  | 51.2%  | 85.3%  | 86.2%  | 12.1%  | 65.2%  |
| 神石高原町 | 79.4%  | 86.7%  | 86.4%  | 81.3%  | 93.1%  | 85.3%  | 85.7%  | 100.0% | 100.0% |