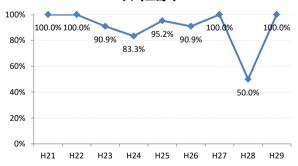

## 【肺がん】精検受診率の推移

| 肺     | H21    | H22    | H23    | H24    | H25    | H26    | H27    | H28    | H29    |
|-------|--------|--------|--------|--------|--------|--------|--------|--------|--------|
| 全国    | 75.5%  | 77.8%  | 77.8%  | 78.6%  | 78.7%  | 79.8%  | 83.1%  | 78.3%  | 83.0%  |
| 広島県   | 74.7%  | 76.0%  | 75.3%  | 74.9%  | 66.3%  | 70.0%  | 72.0%  | 67.8%  | 72.6%  |
| 広島市   | 72.9%  | 76.8%  | 76.1%  | 69.5%  | 41.3%  | 59.3%  | 66.3%  | 74.4%  | 75.3%  |
| 呉市    | 76.1%  | 90.1%  | 90.1%  | 95.0%  | 90.4%  | 93.2%  | 94.5%  | 86.4%  | 83.5%  |
| 竹原市   | 83.3%  | 50.0%  | 33.3%  | 54.3%  | 70.6%  | 60.0%  | 81.3%  | 55.6%  | 33.3%  |
| 三原市   | 93.5%  | 90.2%  | 72.1%  | 76.5%  | 90.9%  | 74.5%  | 88.9%  | 95.0%  | 81.8%  |
| 尾道市   | 76.4%  | 51.2%  | 46.0%  | 69.3%  | 85.4%  | 61.1%  | 88.8%  | 73.1%  | 77.4%  |
| 福山市   | 89.0%  | 86.2%  | 89.1%  | 88.7%  | 84.7%  | 84.5%  | 88.2%  | 93.3%  | 96.3%  |
| 府中市   | 82.1%  | 83.3%  | 80.0%  | 88.6%  | 89.4%  | 84.6%  | 63.2%  | 46.2%  | 69.6%  |
| 三次市   | 93.6%  | 82.9%  | 46.1%  | 47.7%  | 73.8%  | 61.0%  | 32.0%  | 13.4%  | 28.6%  |
| 庄原市   | 21.7%  | 58.7%  | 62.7%  | 66.7%  | 47.6%  | 49.2%  | 66.2%  | 43.4%  | 52.4%  |
| 大竹市   | 100.0% | 66.7%  | 80.0%  | 52.6%  | 71.4%  | 93.1%  | 85.7%  | 100.0% | 100.0% |
| 東広島市  | 75.7%  | 72.8%  | 89.4%  | 93.2%  | 92.2%  | 89.1%  | 89.1%  | 88.9%  | 84.9%  |
| 廿日市市  | 95.2%  | 77.1%  | 90.9%  | 92.9%  | 87.5%  | 88.0%  | 85.2%  | 81.8%  | 82.1%  |
| 安芸高田市 | 89.5%  | 45.6%  | 78.1%  | 57.1%  | 44.4%  | 78.8%  | 70.6%  | 80.0%  | 80.0%  |
| 江田島市  | 100.0% | 100.0% | 100.0% | 100.0% | 85.7%  | 100.0% | 100.0% | 43.8%  | 47.5%  |
| 府中町   | 66.7%  | 81.8%  | 90.9%  | 77.3%  | 76.0%  | 84.2%  | 48.0%  |        |        |
| 海田町   | 60.0%  | 72.7%  | 72.7%  | 60.0%  | 62.5%  | 85.7%  | 85.7%  | 75.0%  | 0.0%   |
| 熊野町   | 77.5%  | 74.3%  | 92.3%  | 91.3%  | 80.8%  | 82.4%  | 88.9%  | 87.5%  | 92.3%  |
| 坂町    | 88.9%  | 60.0%  | 80.0%  | 50.0%  | 100.0% | 60.0%  | 100.0% | 100.0% | 100.0% |
| 安芸太田町 | 94.1%  | 75.0%  | 100.0% | 90.0%  | 90.0%  | 100.0% | 90.0%  | 80.0%  | 66.7%  |
| 北広島町  | 81.3%  | 50.0%  | 33.3%  | 85.7%  | 82.4%  | 81.3%  | 52.9%  | 33.3%  | 73.3%  |
| 大崎上島町 | 100.0% | 100.0% | 90.9%  | 83.3%  | 95.2%  | 90.9%  | 100.0% | 50.0%  | 100.0% |
| 世羅町   | 92.9%  | 94.1%  | 48.4%  | 53.3%  | 51.2%  | 85.3%  | 86.2%  | 12.1%  | 65.2%  |
| 神石高原町 | 79.4%  | 86.7%  | 86.4%  | 81.3%  | 93.1%  | 85.3%  | 85.7%  | 100.0% | 100.0% |

H23

H24

大崎上島町

神石高原町