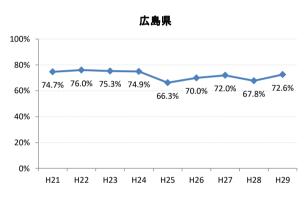

## 【肺がん】精検受診率の推移

| 肺     | H21    | H22    | H23    | H24    | H25    | H26    | H27    | H28    | H29    |
|-------|--------|--------|--------|--------|--------|--------|--------|--------|--------|
| 全国    | 75.5%  | 77.8%  | 77.8%  | 78.6%  | 78.7%  | 79.8%  | 83.1%  | 78.3%  | 83.0%  |
| 広島県   | 74.7%  | 76.0%  | 75.3%  | 74.9%  | 66.3%  | 70.0%  | 72.0%  | 67.8%  | 72.6%  |
| 広島市   | 72.9%  | 76.8%  | 76.1%  | 69.5%  | 41.3%  | 59.3%  | 66.3%  | 74.4%  | 75.3%  |
| 呉市    | 76.1%  | 90.1%  | 90.1%  | 95.0%  | 90.4%  | 93.2%  | 94.5%  | 86.4%  | 83.5%  |
| 竹原市   | 83.3%  | 50.0%  | 33.3%  | 54.3%  | 70.6%  | 60.0%  | 81.3%  | 55.6%  | 33.3%  |
| 三原市   | 93.5%  | 90.2%  | 72.1%  | 76.5%  | 90.9%  | 74.5%  | 88.9%  | 95.0%  | 81.8%  |
| 尾道市   | 76.4%  | 51.2%  | 46.0%  | 69.3%  | 85.4%  | 61.1%  | 88.8%  | 73.1%  | 77.4%  |
| 福山市   | 89.0%  | 86.2%  | 89.1%  | 88.7%  | 84.7%  | 84.5%  | 88.2%  | 93.3%  | 96.3%  |
| 府中市   | 82.1%  | 83.3%  | 80.0%  | 88.6%  | 89.4%  | 84.6%  | 63.2%  | 46.2%  | 69.6%  |
| 三次市   | 93.6%  | 82.9%  | 46.1%  | 47.7%  | 73.8%  | 61.0%  | 32.0%  | 13.4%  | 28.6%  |
| 庄原市   | 21.7%  | 58.7%  | 62.7%  | 66.7%  | 47.6%  | 49.2%  | 66.2%  | 43.4%  | 52.4%  |
| 大竹市   | 100.0% | 66.7%  | 80.0%  | 52.6%  | 71.4%  | 93.1%  | 85.7%  | 100.0% | 100.0% |
| 東広島市  | 75.7%  | 72.8%  | 89.4%  | 93.2%  | 92.2%  | 89.1%  | 89.1%  | 88.9%  | 84.9%  |
| 廿日市市  | 95.2%  | 77.1%  | 90.9%  | 92.9%  | 87.5%  | 88.0%  | 85.2%  | 81.8%  | 82.1%  |
| 安芸高田市 | 89.5%  | 45.6%  | 78.1%  | 57.1%  | 44.4%  | 78.8%  | 70.6%  | 80.0%  | 80.0%  |
| 江田島市  | 100.0% | 100.0% | 100.0% | 100.0% | 85.7%  | 100.0% | 100.0% | 43.8%  | 47.5%  |
| 府中町   | 66.7%  | 81.8%  | 90.9%  | 77.3%  | 76.0%  | 84.2%  | 48.0%  |        |        |
| 海田町   | 60.0%  | 72.7%  | 72.7%  | 60.0%  | 62.5%  | 85.7%  | 85.7%  | 75.0%  | 0.0%   |
| 熊野町   | 77.5%  | 74.3%  | 92.3%  | 91.3%  | 80.8%  | 82.4%  | 88.9%  | 87.5%  | 92.3%  |
| 坂町    | 88.9%  | 60.0%  | 80.0%  | 50.0%  | 100.0% | 60.0%  | 100.0% | 100.0% | 100.0% |
| 安芸太田町 | 94.1%  | 75.0%  | 100.0% | 90.0%  | 90.0%  | 100.0% | 90.0%  | 80.0%  | 66.7%  |
| 北広島町  | 81.3%  | 50.0%  | 33.3%  | 85.7%  | 82.4%  | 81.3%  | 52.9%  | 33.3%  | 73.3%  |
| 大崎上島町 | 100.0% | 100.0% | 90.9%  | 83.3%  | 95.2%  | 90.9%  | 100.0% | 50.0%  | 100.0% |
| 世羅町   | 92.9%  | 94.1%  | 48.4%  | 53.3%  | 51.2%  | 85.3%  | 86.2%  | 12.1%  | 65.2%  |
| 神石高原町 | 79.4%  | 86.7%  | 86.4%  | 81.3%  | 93.1%  | 85.3%  | 85.7%  | 100.0% | 100.0% |