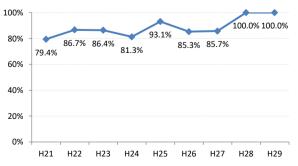

## 【肺がん】精検受診率の推移

| 肺     | H21    | H22    | H23    | H24    | H25    | H26    | H27    | H28    | H29    |
|-------|--------|--------|--------|--------|--------|--------|--------|--------|--------|
| 全国    | 75.5%  | 77.8%  | 77.8%  | 78.6%  | 78.7%  | 79.8%  | 83.1%  | 78.3%  | 83.0%  |
| 広島県   | 74.7%  | 76.0%  | 75.3%  | 74.9%  | 66.3%  | 70.0%  | 72.0%  | 67.8%  | 72.6%  |
| 広島市   | 72.9%  | 76.8%  | 76.1%  | 69.5%  | 41.3%  | 59.3%  | 66.3%  | 74.4%  | 75.3%  |
| 呉市    | 76.1%  | 90.1%  | 90.1%  | 95.0%  | 90.4%  | 93.2%  | 94.5%  | 86.4%  | 83.5%  |
| 竹原市   | 83.3%  | 50.0%  | 33.3%  | 54.3%  | 70.6%  | 60.0%  | 81.3%  | 55.6%  | 33.3%  |
| 三原市   | 93.5%  | 90.2%  | 72.1%  | 76.5%  | 90.9%  | 74.5%  | 88.9%  | 95.0%  | 81.8%  |
| 尾道市   | 76.4%  | 51.2%  | 46.0%  | 69.3%  | 85.4%  | 61.1%  | 88.8%  | 73.1%  | 77.4%  |
| 福山市   | 89.0%  | 86.2%  | 89.1%  | 88.7%  | 84.7%  | 84.5%  | 88.2%  | 93.3%  | 96.3%  |
| 府中市   | 82.1%  | 83.3%  | 80.0%  | 88.6%  | 89.4%  | 84.6%  | 63.2%  | 46.2%  | 69.6%  |
| 三次市   | 93.6%  | 82.9%  | 46.1%  | 47.7%  | 73.8%  | 61.0%  | 32.0%  | 13.4%  | 28.6%  |
| 庄原市   | 21.7%  | 58.7%  | 62.7%  | 66.7%  | 47.6%  | 49.2%  | 66.2%  | 43.4%  | 52.4%  |
| 大竹市   | 100.0% | 66.7%  | 80.0%  | 52.6%  | 71.4%  | 93.1%  | 85.7%  | 100.0% | 100.0% |
| 東広島市  | 75.7%  | 72.8%  | 89.4%  | 93.2%  | 92.2%  | 89.1%  | 89.1%  | 88.9%  | 84.9%  |
| 廿日市市  | 95.2%  | 77.1%  | 90.9%  | 92.9%  | 87.5%  | 88.0%  | 85.2%  | 81.8%  | 82.1%  |
| 安芸高田市 | 89.5%  | 45.6%  | 78.1%  | 57.1%  | 44.4%  | 78.8%  | 70.6%  | 80.0%  | 80.0%  |
| 江田島市  | 100.0% | 100.0% | 100.0% | 100.0% | 85.7%  | 100.0% | 100.0% | 43.8%  | 47.5%  |
| 府中町   | 66.7%  | 81.8%  | 90.9%  | 77.3%  | 76.0%  | 84.2%  | 48.0%  |        |        |
| 海田町   | 60.0%  | 72.7%  | 72.7%  | 60.0%  | 62.5%  | 85.7%  | 85.7%  | 75.0%  | 0.0%   |
| 熊野町   | 77.5%  | 74.3%  | 92.3%  | 91.3%  | 80.8%  | 82.4%  | 88.9%  | 87.5%  | 92.3%  |
| 坂町    | 88.9%  | 60.0%  | 80.0%  | 50.0%  | 100.0% | 60.0%  | 100.0% | 100.0% | 100.0% |
| 安芸太田町 | 94.1%  | 75.0%  | 100.0% | 90.0%  | 90.0%  | 100.0% | 90.0%  | 80.0%  | 66.7%  |
| 北広島町  | 81.3%  | 50.0%  | 33.3%  | 85.7%  | 82.4%  | 81.3%  | 52.9%  | 33.3%  | 73.3%  |
| 大崎上島町 | 100.0% | 100.0% | 90.9%  | 83.3%  | 95.2%  | 90.9%  | 100.0% | 50.0%  | 100.0% |
| 世羅町   | 92.9%  | 94.1%  | 48.4%  | 53.3%  | 51.2%  | 85.3%  | 86.2%  | 12.1%  | 65.2%  |
| 神石高原町 | 79.4%  | 86.7%  | 86.4%  | 81.3%  | 93.1%  | 85.3%  | 85.7%  | 100.0% | 100.0% |

H23

H24

大崎上島町

神石高原町