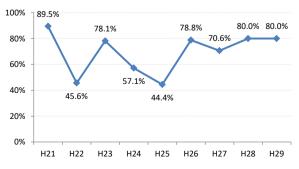

## 【肺がん】精検受診率の推移

| 肺     | H21    | H22    | H23    | H24    | H25    | H26    | H27    | H28    | H29    |
|-------|--------|--------|--------|--------|--------|--------|--------|--------|--------|
| 全国    | 75.5%  | 77.8%  | 77.8%  | 78.6%  | 78.7%  | 79.8%  | 83.1%  | 78.3%  | 83.0%  |
| 広島県   | 74.7%  | 76.0%  | 75.3%  | 74.9%  | 66.3%  | 70.0%  | 72.0%  | 67.8%  | 72.6%  |
| 広島市   | 72.9%  | 76.8%  | 76.1%  | 69.5%  | 41.3%  | 59.3%  | 66.3%  | 74.4%  | 75.3%  |
| 呉市    | 76.1%  | 90.1%  | 90.1%  | 95.0%  | 90.4%  | 93.2%  | 94.5%  | 86.4%  | 83.5%  |
| 竹原市   | 83.3%  | 50.0%  | 33.3%  | 54.3%  | 70.6%  | 60.0%  | 81.3%  | 55.6%  | 33.3%  |
| 三原市   | 93.5%  | 90.2%  | 72.1%  | 76.5%  | 90.9%  | 74.5%  | 88.9%  | 95.0%  | 81.8%  |
| 尾道市   | 76.4%  | 51.2%  | 46.0%  | 69.3%  | 85.4%  | 61.1%  | 88.8%  | 73.1%  | 77.4%  |
| 福山市   | 89.0%  | 86.2%  | 89.1%  | 88.7%  | 84.7%  | 84.5%  | 88.2%  | 93.3%  | 96.3%  |
| 府中市   | 82.1%  | 83.3%  | 80.0%  | 88.6%  | 89.4%  | 84.6%  | 63.2%  | 46.2%  | 69.6%  |
| 三次市   | 93.6%  | 82.9%  | 46.1%  | 47.7%  | 73.8%  | 61.0%  | 32.0%  | 13.4%  | 28.6%  |
| 庄原市   | 21.7%  | 58.7%  | 62.7%  | 66.7%  | 47.6%  | 49.2%  | 66.2%  | 43.4%  | 52.4%  |
| 大竹市   | 100.0% | 66.7%  | 80.0%  | 52.6%  | 71.4%  | 93.1%  | 85.7%  | 100.0% | 100.0% |
| 東広島市  | 75.7%  | 72.8%  | 89.4%  | 93.2%  | 92.2%  | 89.1%  | 89.1%  | 88.9%  | 84.9%  |
| 廿日市市  | 95.2%  | 77.1%  | 90.9%  | 92.9%  | 87.5%  | 88.0%  | 85.2%  | 81.8%  | 82.1%  |
| 安芸高田市 | 89.5%  | 45.6%  | 78.1%  | 57.1%  | 44.4%  | 78.8%  | 70.6%  | 80.0%  | 80.0%  |
| 江田島市  | 100.0% | 100.0% | 100.0% | 100.0% | 85.7%  | 100.0% | 100.0% | 43.8%  | 47.5%  |
| 府中町   | 66.7%  | 81.8%  | 90.9%  | 77.3%  | 76.0%  | 84.2%  | 48.0%  |        |        |
| 海田町   | 60.0%  | 72.7%  | 72.7%  | 60.0%  | 62.5%  | 85.7%  | 85.7%  | 75.0%  | 0.0%   |
| 熊野町   | 77.5%  | 74.3%  | 92.3%  | 91.3%  | 80.8%  | 82.4%  | 88.9%  | 87.5%  | 92.3%  |
| 坂町    | 88.9%  | 60.0%  | 80.0%  | 50.0%  | 100.0% | 60.0%  | 100.0% | 100.0% | 100.0% |
| 安芸太田町 | 94.1%  | 75.0%  | 100.0% | 90.0%  | 90.0%  | 100.0% | 90.0%  | 80.0%  | 66.7%  |
| 北広島町  | 81.3%  | 50.0%  | 33.3%  | 85.7%  | 82.4%  | 81.3%  | 52.9%  | 33.3%  | 73.3%  |
| 大崎上島町 | 100.0% | 100.0% | 90.9%  | 83.3%  | 95.2%  | 90.9%  | 100.0% | 50.0%  | 100.0% |
| 世羅町   | 92.9%  | 94.1%  | 48.4%  | 53.3%  | 51.2%  | 85.3%  | 86.2%  | 12.1%  | 65.2%  |
| 神石高原町 | 79.4%  | 86.7%  | 86.4%  | 81.3%  | 93.1%  | 85.3%  | 85.7%  | 100.0% | 100.0% |