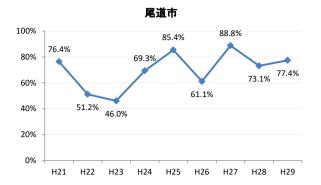

## 【肺がん】精検受診率の推移

| 肺     | H21    | H22    | H23    | H24    | H25    | H26    | H27    | H28    | H29    |
|-------|--------|--------|--------|--------|--------|--------|--------|--------|--------|
| 全国    | 75.5%  | 77.8%  | 77.8%  | 78.6%  | 78.7%  | 79.8%  | 83.1%  | 78.3%  | 83.0%  |
| 広島県   | 74.7%  | 76.0%  | 75.3%  | 74.9%  | 66.3%  | 70.0%  | 72.0%  | 67.8%  | 72.6%  |
| 広島市   | 72.9%  | 76.8%  | 76.1%  | 69.5%  | 41.3%  | 59.3%  | 66.3%  | 74.4%  | 75.3%  |
| 呉市    | 76.1%  | 90.1%  | 90.1%  | 95.0%  | 90.4%  | 93.2%  | 94.5%  | 86.4%  | 83.5%  |
| 竹原市   | 83.3%  | 50.0%  | 33.3%  | 54.3%  | 70.6%  | 60.0%  | 81.3%  | 55.6%  | 33.3%  |
| 三原市   | 93.5%  | 90.2%  | 72.1%  | 76.5%  | 90.9%  | 74.5%  | 88.9%  | 95.0%  | 81.8%  |
| 尾道市   | 76.4%  | 51.2%  | 46.0%  | 69.3%  | 85.4%  | 61.1%  | 88.8%  | 73.1%  | 77.4%  |
| 福山市   | 89.0%  | 86.2%  | 89.1%  | 88.7%  | 84.7%  | 84.5%  | 88.2%  | 93.3%  | 96.3%  |
| 府中市   | 82.1%  | 83.3%  | 80.0%  | 88.6%  | 89.4%  | 84.6%  | 63.2%  | 46.2%  | 69.6%  |
| 三次市   | 93.6%  | 82.9%  | 46.1%  | 47.7%  | 73.8%  | 61.0%  | 32.0%  | 13.4%  | 28.6%  |
| 庄原市   | 21.7%  | 58.7%  | 62.7%  | 66.7%  | 47.6%  | 49.2%  | 66.2%  | 43.4%  | 52.4%  |
| 大竹市   | 100.0% | 66.7%  | 80.0%  | 52.6%  | 71.4%  | 93.1%  | 85.7%  | 100.0% | 100.0% |
| 東広島市  | 75.7%  | 72.8%  | 89.4%  | 93.2%  | 92.2%  | 89.1%  | 89.1%  | 88.9%  | 84.9%  |
| 廿日市市  | 95.2%  | 77.1%  | 90.9%  | 92.9%  | 87.5%  | 88.0%  | 85.2%  | 81.8%  | 82.1%  |
| 安芸高田市 | 89.5%  | 45.6%  | 78.1%  | 57.1%  | 44.4%  | 78.8%  | 70.6%  | 80.0%  | 80.0%  |
| 江田島市  | 100.0% | 100.0% | 100.0% | 100.0% | 85.7%  | 100.0% | 100.0% | 43.8%  | 47.5%  |
| 府中町   | 66.7%  | 81.8%  | 90.9%  | 77.3%  | 76.0%  | 84.2%  | 48.0%  |        |        |
| 海田町   | 60.0%  | 72.7%  | 72.7%  | 60.0%  | 62.5%  | 85.7%  | 85.7%  | 75.0%  | 0.0%   |
| 熊野町   | 77.5%  | 74.3%  | 92.3%  | 91.3%  | 80.8%  | 82.4%  | 88.9%  | 87.5%  | 92.3%  |
| 坂町    | 88.9%  | 60.0%  | 80.0%  | 50.0%  | 100.0% | 60.0%  | 100.0% | 100.0% | 100.0% |
| 安芸太田町 | 94.1%  | 75.0%  | 100.0% | 90.0%  | 90.0%  | 100.0% | 90.0%  | 80.0%  | 66.7%  |
| 北広島町  | 81.3%  | 50.0%  | 33.3%  | 85.7%  | 82.4%  | 81.3%  | 52.9%  | 33.3%  | 73.3%  |
| 大崎上島町 | 100.0% | 100.0% | 90.9%  | 83.3%  | 95.2%  | 90.9%  | 100.0% | 50.0%  | 100.0% |
| 世羅町   | 92.9%  | 94.1%  | 48.4%  | 53.3%  | 51.2%  | 85.3%  | 86.2%  | 12.1%  | 65.2%  |
| 神石高原町 | 79.4%  | 86.7%  | 86.4%  | 81.3%  | 93.1%  | 85.3%  | 85.7%  | 100.0% | 100.0% |