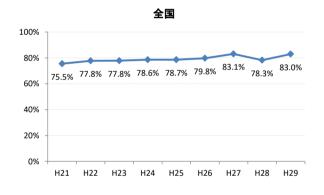

## 【肺がん】精検受診率の推移

| 肺     | H21    | H22    | H23    | H24    | H25    | H26    | H27    | H28    | H29    |
|-------|--------|--------|--------|--------|--------|--------|--------|--------|--------|
| 全国    | 75.5%  | 77.8%  | 77.8%  | 78.6%  | 78.7%  | 79.8%  | 83.1%  | 78.3%  | 83.0%  |
| 広島県   | 74.7%  | 76.0%  | 75.3%  | 74.9%  | 66.3%  | 70.0%  | 72.0%  | 67.8%  | 72.6%  |
| 広島市   | 72.9%  | 76.8%  | 76.1%  | 69.5%  | 41.3%  | 59.3%  | 66.3%  | 74.4%  | 75.3%  |
| 呉市    | 76.1%  | 90.1%  | 90.1%  | 95.0%  | 90.4%  | 93.2%  | 94.5%  | 86.4%  | 83.5%  |
| 竹原市   | 83.3%  | 50.0%  | 33.3%  | 54.3%  | 70.6%  | 60.0%  | 81.3%  | 55.6%  | 33.3%  |
| 三原市   | 93.5%  | 90.2%  | 72.1%  | 76.5%  | 90.9%  | 74.5%  | 88.9%  | 95.0%  | 81.8%  |
| 尾道市   | 76.4%  | 51.2%  | 46.0%  | 69.3%  | 85.4%  | 61.1%  | 88.8%  | 73.1%  | 77.4%  |
| 福山市   | 89.0%  | 86.2%  | 89.1%  | 88.7%  | 84.7%  | 84.5%  | 88.2%  | 93.3%  | 96.3%  |
| 府中市   | 82.1%  | 83.3%  | 80.0%  | 88.6%  | 89.4%  | 84.6%  | 63.2%  | 46.2%  | 69.6%  |
| 三次市   | 93.6%  | 82.9%  | 46.1%  | 47.7%  | 73.8%  | 61.0%  | 32.0%  | 13.4%  | 28.6%  |
| 庄原市   | 21.7%  | 58.7%  | 62.7%  | 66.7%  | 47.6%  | 49.2%  | 66.2%  | 43.4%  | 52.4%  |
| 大竹市   | 100.0% | 66.7%  | 80.0%  | 52.6%  | 71.4%  | 93.1%  | 85.7%  | 100.0% | 100.0% |
| 東広島市  | 75.7%  | 72.8%  | 89.4%  | 93.2%  | 92.2%  | 89.1%  | 89.1%  | 88.9%  | 84.9%  |
| 廿日市市  | 95.2%  | 77.1%  | 90.9%  | 92.9%  | 87.5%  | 88.0%  | 85.2%  | 81.8%  | 82.1%  |
| 安芸高田市 | 89.5%  | 45.6%  | 78.1%  | 57.1%  | 44.4%  | 78.8%  | 70.6%  | 80.0%  | 80.0%  |
| 江田島市  | 100.0% | 100.0% | 100.0% | 100.0% | 85.7%  | 100.0% | 100.0% | 43.8%  | 47.5%  |
| 府中町   | 66.7%  | 81.8%  | 90.9%  | 77.3%  | 76.0%  | 84.2%  | 48.0%  |        |        |
| 海田町   | 60.0%  | 72.7%  | 72.7%  | 60.0%  | 62.5%  | 85.7%  | 85.7%  | 75.0%  | 0.0%   |
| 熊野町   | 77.5%  | 74.3%  | 92.3%  | 91.3%  | 80.8%  | 82.4%  | 88.9%  | 87.5%  | 92.3%  |
| 坂町    | 88.9%  | 60.0%  | 80.0%  | 50.0%  | 100.0% | 60.0%  | 100.0% | 100.0% | 100.0% |
| 安芸太田町 | 94.1%  | 75.0%  | 100.0% | 90.0%  | 90.0%  | 100.0% | 90.0%  | 80.0%  | 66.7%  |
| 北広島町  | 81.3%  | 50.0%  | 33.3%  | 85.7%  | 82.4%  | 81.3%  | 52.9%  | 33.3%  | 73.3%  |
| 大崎上島町 | 100.0% | 100.0% | 90.9%  | 83.3%  | 95.2%  | 90.9%  | 100.0% | 50.0%  | 100.0% |
| 世羅町   | 92.9%  | 94.1%  | 48.4%  | 53.3%  | 51.2%  | 85.3%  | 86.2%  | 12.1%  | 65.2%  |
| 神石高原町 | 79.4%  | 86.7%  | 86.4%  | 81.3%  | 93.1%  | 85.3%  | 85.7%  | 100.0% | 100.0% |