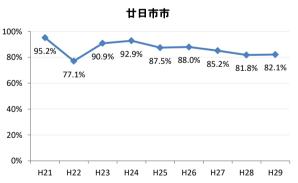

## 【肺がん】精検受診率の推移

| 肺     | H21    | H22    | H23    | H24    | H25    | H26    | H27    | H28    | H29    |
|-------|--------|--------|--------|--------|--------|--------|--------|--------|--------|
| 全国    | 75.5%  | 77.8%  | 77.8%  | 78.6%  | 78.7%  | 79.8%  | 83.1%  | 78.3%  | 83.0%  |
| 広島県   | 74.7%  | 76.0%  | 75.3%  | 74.9%  | 66.3%  | 70.0%  | 72.0%  | 67.8%  | 72.6%  |
| 広島市   | 72.9%  | 76.8%  | 76.1%  | 69.5%  | 41.3%  | 59.3%  | 66.3%  | 74.4%  | 75.3%  |
| 呉市    | 76.1%  | 90.1%  | 90.1%  | 95.0%  | 90.4%  | 93.2%  | 94.5%  | 86.4%  | 83.5%  |
| 竹原市   | 83.3%  | 50.0%  | 33.3%  | 54.3%  | 70.6%  | 60.0%  | 81.3%  | 55.6%  | 33.3%  |
| 三原市   | 93.5%  | 90.2%  | 72.1%  | 76.5%  | 90.9%  | 74.5%  | 88.9%  | 95.0%  | 81.8%  |
| 尾道市   | 76.4%  | 51.2%  | 46.0%  | 69.3%  | 85.4%  | 61.1%  | 88.8%  | 73.1%  | 77.4%  |
| 福山市   | 89.0%  | 86.2%  | 89.1%  | 88.7%  | 84.7%  | 84.5%  | 88.2%  | 93.3%  | 96.3%  |
| 府中市   | 82.1%  | 83.3%  | 80.0%  | 88.6%  | 89.4%  | 84.6%  | 63.2%  | 46.2%  | 69.6%  |
| 三次市   | 93.6%  | 82.9%  | 46.1%  | 47.7%  | 73.8%  | 61.0%  | 32.0%  | 13.4%  | 28.6%  |
| 庄原市   | 21.7%  | 58.7%  | 62.7%  | 66.7%  | 47.6%  | 49.2%  | 66.2%  | 43.4%  | 52.4%  |
| 大竹市   | 100.0% | 66.7%  | 80.0%  | 52.6%  | 71.4%  | 93.1%  | 85.7%  | 100.0% | 100.0% |
| 東広島市  | 75.7%  | 72.8%  | 89.4%  | 93.2%  | 92.2%  | 89.1%  | 89.1%  | 88.9%  | 84.9%  |
| 廿日市市  | 95.2%  | 77.1%  | 90.9%  | 92.9%  | 87.5%  | 88.0%  | 85.2%  | 81.8%  | 82.1%  |
| 安芸高田市 | 89.5%  | 45.6%  | 78.1%  | 57.1%  | 44.4%  | 78.8%  | 70.6%  | 80.0%  | 80.0%  |
| 江田島市  | 100.0% | 100.0% | 100.0% | 100.0% | 85.7%  | 100.0% | 100.0% | 43.8%  | 47.5%  |
| 府中町   | 66.7%  | 81.8%  | 90.9%  | 77.3%  | 76.0%  | 84.2%  | 48.0%  |        |        |
| 海田町   | 60.0%  | 72.7%  | 72.7%  | 60.0%  | 62.5%  | 85.7%  | 85.7%  | 75.0%  | 0.0%   |
| 熊野町   | 77.5%  | 74.3%  | 92.3%  | 91.3%  | 80.8%  | 82.4%  | 88.9%  | 87.5%  | 92.3%  |
| 坂町    | 88.9%  | 60.0%  | 80.0%  | 50.0%  | 100.0% | 60.0%  | 100.0% | 100.0% | 100.0% |
| 安芸太田町 | 94.1%  | 75.0%  | 100.0% | 90.0%  | 90.0%  | 100.0% | 90.0%  | 80.0%  | 66.7%  |
| 北広島町  | 81.3%  | 50.0%  | 33.3%  | 85.7%  | 82.4%  | 81.3%  | 52.9%  | 33.3%  | 73.3%  |
| 大崎上島町 | 100.0% | 100.0% | 90.9%  | 83.3%  | 95.2%  | 90.9%  | 100.0% | 50.0%  | 100.0% |
| 世羅町   | 92.9%  | 94.1%  | 48.4%  | 53.3%  | 51.2%  | 85.3%  | 86.2%  | 12.1%  | 65.2%  |
| 神石高原町 | 79.4%  | 86.7%  | 86.4%  | 81.3%  | 93.1%  | 85.3%  | 85.7%  | 100.0% | 100.0% |