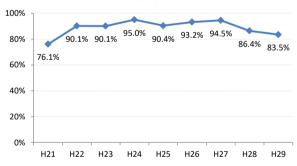

## 【肺がん】精検受診率の推移

| 肺     | H21    | H22    | H23    | H24    | H25    | H26    | H27    | H28    | H29    |
|-------|--------|--------|--------|--------|--------|--------|--------|--------|--------|
| 全国    | 75.5%  | 77.8%  | 77.8%  | 78.6%  | 78.7%  | 79.8%  | 83.1%  | 78.3%  | 83.0%  |
| 広島県   | 74.7%  | 76.0%  | 75.3%  | 74.9%  | 66.3%  | 70.0%  | 72.0%  | 67.8%  | 72.6%  |
| 広島市   | 72.9%  | 76.8%  | 76.1%  | 69.5%  | 41.3%  | 59.3%  | 66.3%  | 74.4%  | 75.3%  |
| 呉市    | 76.1%  | 90.1%  | 90.1%  | 95.0%  | 90.4%  | 93.2%  | 94.5%  | 86.4%  | 83.5%  |
| 竹原市   | 83.3%  | 50.0%  | 33.3%  | 54.3%  | 70.6%  | 60.0%  | 81.3%  | 55.6%  | 33.3%  |
| 三原市   | 93.5%  | 90.2%  | 72.1%  | 76.5%  | 90.9%  | 74.5%  | 88.9%  | 95.0%  | 81.8%  |
| 尾道市   | 76.4%  | 51.2%  | 46.0%  | 69.3%  | 85.4%  | 61.1%  | 88.8%  | 73.1%  | 77.4%  |
| 福山市   | 89.0%  | 86.2%  | 89.1%  | 88.7%  | 84.7%  | 84.5%  | 88.2%  | 93.3%  | 96.3%  |
| 府中市   | 82.1%  | 83.3%  | 80.0%  | 88.6%  | 89.4%  | 84.6%  | 63.2%  | 46.2%  | 69.6%  |
| 三次市   | 93.6%  | 82.9%  | 46.1%  | 47.7%  | 73.8%  | 61.0%  | 32.0%  | 13.4%  | 28.6%  |
| 庄原市   | 21.7%  | 58.7%  | 62.7%  | 66.7%  | 47.6%  | 49.2%  | 66.2%  | 43.4%  | 52.4%  |
| 大竹市   | 100.0% | 66.7%  | 80.0%  | 52.6%  | 71.4%  | 93.1%  | 85.7%  | 100.0% | 100.0% |
| 東広島市  | 75.7%  | 72.8%  | 89.4%  | 93.2%  | 92.2%  | 89.1%  | 89.1%  | 88.9%  | 84.9%  |
| 廿日市市  | 95.2%  | 77.1%  | 90.9%  | 92.9%  | 87.5%  | 88.0%  | 85.2%  | 81.8%  | 82.1%  |
| 安芸高田市 | 89.5%  | 45.6%  | 78.1%  | 57.1%  | 44.4%  | 78.8%  | 70.6%  | 80.0%  | 80.0%  |
| 江田島市  | 100.0% | 100.0% | 100.0% | 100.0% | 85.7%  | 100.0% | 100.0% | 43.8%  | 47.5%  |
| 府中町   | 66.7%  | 81.8%  | 90.9%  | 77.3%  | 76.0%  | 84.2%  | 48.0%  |        |        |
| 海田町   | 60.0%  | 72.7%  | 72.7%  | 60.0%  | 62.5%  | 85.7%  | 85.7%  | 75.0%  | 0.0%   |
| 熊野町   | 77.5%  | 74.3%  | 92.3%  | 91.3%  | 80.8%  | 82.4%  | 88.9%  | 87.5%  | 92.3%  |
| 坂町    | 88.9%  | 60.0%  | 80.0%  | 50.0%  | 100.0% | 60.0%  | 100.0% | 100.0% | 100.0% |
| 安芸太田町 | 94.1%  | 75.0%  | 100.0% | 90.0%  | 90.0%  | 100.0% | 90.0%  | 80.0%  | 66.7%  |
| 北広島町  | 81.3%  | 50.0%  | 33.3%  | 85.7%  | 82.4%  | 81.3%  | 52.9%  | 33.3%  | 73.3%  |
| 大崎上島町 | 100.0% | 100.0% | 90.9%  | 83.3%  | 95.2%  | 90.9%  | 100.0% | 50.0%  | 100.0% |
| 世羅町   | 92.9%  | 94.1%  | 48.4%  | 53.3%  | 51.2%  | 85.3%  | 86.2%  | 12.1%  | 65.2%  |
| 神石高原町 | 79.4%  | 86.7%  | 86.4%  | 81.3%  | 93.1%  | 85.3%  | 85.7%  | 100.0% | 100.0% |