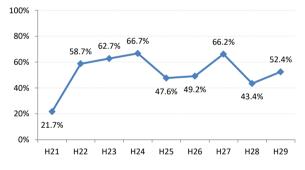

## 【肺がん】精検受診率の推移

| 肺     | H21    | H22    | H23    | H24    | H25    | H26    | H27    | H28    | H29    |
|-------|--------|--------|--------|--------|--------|--------|--------|--------|--------|
| 全国    | 75.5%  | 77.8%  | 77.8%  | 78.6%  | 78.7%  | 79.8%  | 83.1%  | 78.3%  | 83.0%  |
| 広島県   | 74.7%  | 76.0%  | 75.3%  | 74.9%  | 66.3%  | 70.0%  | 72.0%  | 67.8%  | 72.6%  |
| 広島市   | 72.9%  | 76.8%  | 76.1%  | 69.5%  | 41.3%  | 59.3%  | 66.3%  | 74.4%  | 75.3%  |
| 呉市    | 76.1%  | 90.1%  | 90.1%  | 95.0%  | 90.4%  | 93.2%  | 94.5%  | 86.4%  | 83.5%  |
| 竹原市   | 83.3%  | 50.0%  | 33.3%  | 54.3%  | 70.6%  | 60.0%  | 81.3%  | 55.6%  | 33.3%  |
| 三原市   | 93.5%  | 90.2%  | 72.1%  | 76.5%  | 90.9%  | 74.5%  | 88.9%  | 95.0%  | 81.8%  |
| 尾道市   | 76.4%  | 51.2%  | 46.0%  | 69.3%  | 85.4%  | 61.1%  | 88.8%  | 73.1%  | 77.4%  |
| 福山市   | 89.0%  | 86.2%  | 89.1%  | 88.7%  | 84.7%  | 84.5%  | 88.2%  | 93.3%  | 96.3%  |
| 府中市   | 82.1%  | 83.3%  | 80.0%  | 88.6%  | 89.4%  | 84.6%  | 63.2%  | 46.2%  | 69.6%  |
| 三次市   | 93.6%  | 82.9%  | 46.1%  | 47.7%  | 73.8%  | 61.0%  | 32.0%  | 13.4%  | 28.6%  |
| 庄原市   | 21.7%  | 58.7%  | 62.7%  | 66.7%  | 47.6%  | 49.2%  | 66.2%  | 43.4%  | 52.4%  |
| 大竹市   | 100.0% | 66.7%  | 80.0%  | 52.6%  | 71.4%  | 93.1%  | 85.7%  | 100.0% | 100.0% |
| 東広島市  | 75.7%  | 72.8%  | 89.4%  | 93.2%  | 92.2%  | 89.1%  | 89.1%  | 88.9%  | 84.9%  |
| 廿日市市  | 95.2%  | 77.1%  | 90.9%  | 92.9%  | 87.5%  | 88.0%  | 85.2%  | 81.8%  | 82.1%  |
| 安芸高田市 | 89.5%  | 45.6%  | 78.1%  | 57.1%  | 44.4%  | 78.8%  | 70.6%  | 80.0%  | 80.0%  |
| 江田島市  | 100.0% | 100.0% | 100.0% | 100.0% | 85.7%  | 100.0% | 100.0% | 43.8%  | 47.5%  |
| 府中町   | 66.7%  | 81.8%  | 90.9%  | 77.3%  | 76.0%  | 84.2%  | 48.0%  |        |        |
| 海田町   | 60.0%  | 72.7%  | 72.7%  | 60.0%  | 62.5%  | 85.7%  | 85.7%  | 75.0%  | 0.0%   |
| 熊野町   | 77.5%  | 74.3%  | 92.3%  | 91.3%  | 80.8%  | 82.4%  | 88.9%  | 87.5%  | 92.3%  |
| 坂町    | 88.9%  | 60.0%  | 80.0%  | 50.0%  | 100.0% | 60.0%  | 100.0% | 100.0% | 100.0% |
| 安芸太田町 | 94.1%  | 75.0%  | 100.0% | 90.0%  | 90.0%  | 100.0% | 90.0%  | 80.0%  | 66.7%  |
| 北広島町  | 81.3%  | 50.0%  | 33.3%  | 85.7%  | 82.4%  | 81.3%  | 52.9%  | 33.3%  | 73.3%  |
| 大崎上島町 | 100.0% | 100.0% | 90.9%  | 83.3%  | 95.2%  | 90.9%  | 100.0% | 50.0%  | 100.0% |
| 世羅町   | 92.9%  | 94.1%  | 48.4%  | 53.3%  | 51.2%  | 85.3%  | 86.2%  | 12.1%  | 65.2%  |
| 神石高原町 | 79.4%  | 86.7%  | 86.4%  | 81.3%  | 93.1%  | 85.3%  | 85.7%  | 100.0% | 100.0% |