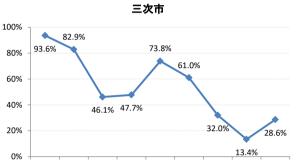

## 【肺がん】精検受診率の推移

| 肺     | H21    | H22    | H23    | H24    | H25    | H26    | H27    | H28    | H29    |
|-------|--------|--------|--------|--------|--------|--------|--------|--------|--------|
| 全国    | 75.5%  | 77.8%  | 77.8%  | 78.6%  | 78.7%  | 79.8%  | 83.1%  | 78.3%  | 83.0%  |
| 広島県   | 74.7%  | 76.0%  | 75.3%  | 74.9%  | 66.3%  | 70.0%  | 72.0%  | 67.8%  | 72.6%  |
| 広島市   | 72.9%  | 76.8%  | 76.1%  | 69.5%  | 41.3%  | 59.3%  | 66.3%  | 74.4%  | 75.3%  |
| 呉市    | 76.1%  | 90.1%  | 90.1%  | 95.0%  | 90.4%  | 93.2%  | 94.5%  | 86.4%  | 83.5%  |
| 竹原市   | 83.3%  | 50.0%  | 33.3%  | 54.3%  | 70.6%  | 60.0%  | 81.3%  | 55.6%  | 33.3%  |
| 三原市   | 93.5%  | 90.2%  | 72.1%  | 76.5%  | 90.9%  | 74.5%  | 88.9%  | 95.0%  | 81.8%  |
| 尾道市   | 76.4%  | 51.2%  | 46.0%  | 69.3%  | 85.4%  | 61.1%  | 88.8%  | 73.1%  | 77.4%  |
| 福山市   | 89.0%  | 86.2%  | 89.1%  | 88.7%  | 84.7%  | 84.5%  | 88.2%  | 93.3%  | 96.3%  |
| 府中市   | 82.1%  | 83.3%  | 80.0%  | 88.6%  | 89.4%  | 84.6%  | 63.2%  | 46.2%  | 69.6%  |
| 三次市   | 93.6%  | 82.9%  | 46.1%  | 47.7%  | 73.8%  | 61.0%  | 32.0%  | 13.4%  | 28.6%  |
| 庄原市   | 21.7%  | 58.7%  | 62.7%  | 66.7%  | 47.6%  | 49.2%  | 66.2%  | 43.4%  | 52.4%  |
| 大竹市   | 100.0% | 66.7%  | 80.0%  | 52.6%  | 71.4%  | 93.1%  | 85.7%  | 100.0% | 100.0% |
| 東広島市  | 75.7%  | 72.8%  | 89.4%  | 93.2%  | 92.2%  | 89.1%  | 89.1%  | 88.9%  | 84.9%  |
| 廿日市市  | 95.2%  | 77.1%  | 90.9%  | 92.9%  | 87.5%  | 88.0%  | 85.2%  | 81.8%  | 82.1%  |
| 安芸高田市 | 89.5%  | 45.6%  | 78.1%  | 57.1%  | 44.4%  | 78.8%  | 70.6%  | 80.0%  | 80.0%  |
| 江田島市  | 100.0% | 100.0% | 100.0% | 100.0% | 85.7%  | 100.0% | 100.0% | 43.8%  | 47.5%  |
| 府中町   | 66.7%  | 81.8%  | 90.9%  | 77.3%  | 76.0%  | 84.2%  | 48.0%  |        |        |
| 海田町   | 60.0%  | 72.7%  | 72.7%  | 60.0%  | 62.5%  | 85.7%  | 85.7%  | 75.0%  | 0.0%   |
| 熊野町   | 77.5%  | 74.3%  | 92.3%  | 91.3%  | 80.8%  | 82.4%  | 88.9%  | 87.5%  | 92.3%  |
| 坂町    | 88.9%  | 60.0%  | 80.0%  | 50.0%  | 100.0% | 60.0%  | 100.0% | 100.0% | 100.0% |
| 安芸太田町 | 94.1%  | 75.0%  | 100.0% | 90.0%  | 90.0%  | 100.0% | 90.0%  | 80.0%  | 66.7%  |
| 北広島町  | 81.3%  | 50.0%  | 33.3%  | 85.7%  | 82.4%  | 81.3%  | 52.9%  | 33.3%  | 73.3%  |
| 大崎上島町 | 100.0% | 100.0% | 90.9%  | 83.3%  | 95.2%  | 90.9%  | 100.0% | 50.0%  | 100.0% |
| 世羅町   | 92.9%  | 94.1%  | 48.4%  | 53.3%  | 51.2%  | 85.3%  | 86.2%  | 12.1%  | 65.2%  |
| 神石高原町 | 79.4%  | 86.7%  | 86.4%  | 81.3%  | 93.1%  | 85.3%  | 85.7%  | 100.0% | 100.0% |