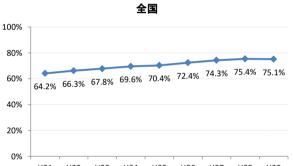

## 【子宮頸がん】精検受診率の推移

| 子宮    | H21    | H22    | H23   | H24    | H25    | H26    | H27    | H28    | H29    |
|-------|--------|--------|-------|--------|--------|--------|--------|--------|--------|
| 全国    | 64.2%  | 66.3%  | 67.8% | 69.6%  | 70.4%  | 72.4%  | 74.3%  | 75.4%  | 75.1%  |
| 広島県   | 57.6%  | 54.5%  | 69.0% | 70.6%  | 66.1%  | 72.5%  | 72.3%  | 74.4%  | 73.1%  |
| 広島市   | 41.9%  | 36.9%  | 58.4% | 52.8%  | 38.6%  | 58.4%  | 65.0%  | 70.5%  | 74.4%  |
| 呉市    | 78.2%  | 80.3%  | 89.7% | 88.3%  | 89.1%  | 87.3%  | 76.4%  | 78.9%  | 69.8%  |
| 竹原市   | 100.0% | 71.4%  | 90.9% | 66.7%  | 90.9%  | 83.3%  | 100.0% | 85.7%  | 82.4%  |
| 三原市   | 83.9%  | 77.6%  | 74.5% | 69.4%  | 80.9%  | 83.7%  | 83.7%  | 78.6%  | 80.9%  |
| 尾道市   | 23.5%  | 17.1%  | 35.5% | 53.7%  | 65.8%  | 50.0%  | 63.4%  | 67.1%  | 63.5%  |
| 福山市   | 92.1%  | 83.3%  | 87.3% | 91.9%  | 92.7%  | 93.9%  | 92.3%  | 93.4%  | 89.2%  |
| 府中市   | 33.3%  | 18.8%  | 80.0% | 83.3%  | 85.7%  | 50.0%  | 0.0%   | 45.5%  | 35.7%  |
| 三次市   | 83.3%  | 37.5%  | 66.7% | 37.9%  | 76.5%  | 50.0%  | 77.8%  | 43.8%  | 50.0%  |
| 庄原市   | 46.7%  | 61.5%  | 69.2% | 60.0%  | 33.3%  | 76.0%  | 77.3%  | 80.6%  | 72.0%  |
| 大竹市   | 0.0%   | 43.8%  | 15.4% | 42.1%  | 50.0%  | 73.9%  | 72.2%  | 57.1%  | 72.7%  |
| 東広島市  | 47.7%  | 52.8%  | 67.9% | 90.1%  | 86.5%  | 89.8%  | 90.8%  | 83.5%  | 75.4%  |
| 廿日市市  | 42.0%  | 89.0%  | 54.9% | 82.1%  | 79.7%  | 33.3%  | 34.0%  | 42.2%  | 54.3%  |
| 安芸高田市 | 88.9%  | 23.1%  | 85.7% | 90.9%  | 85.7%  | 73.3%  | 87.5%  | 84.6%  | 28.6%  |
| 江田島市  | 75.0%  | 100.0% | 85.7% | 85.7%  | 100.0% | 100.0% | 100.0% | 16.7%  | 66.7%  |
| 府中町   | 52.5%  | 53.3%  | 81.6% | 88.5%  | 65.6%  | 66.7%  | 29.6%  | 40.9%  | 40.0%  |
| 海田町   | 87.5%  | 67.6%  | 61.4% | 67.7%  | 37.2%  | 71.1%  | 84.6%  | 75.0%  | 39.3%  |
| 熊野町   | 56.3%  | 61.5%  | 63.2% | 47.4%  | 80.0%  | 84.6%  | 81.3%  | 72.2%  | 36.4%  |
| 坂町    | 0.0%   | 0.0%   | 71.4% | 0.0%   | 75.0%  | 77.8%  | 42.9%  | 83.3%  | 57.1%  |
| 安芸太田町 | 50.0%  |        | 33.3% | 66.7%  | 100.0% | 100.0% | 100.0% | 100.0% |        |
| 北広島町  | 0.0%   | 6.7%   | 45.5% | 45.5%  | 69.2%  | 88.9%  | 100.0% | 28.6%  | 42.9%  |
| 大崎上島町 | 100.0% | 100.0% | 50.0% | 100.0% | 100.0% | 100.0% | 80.0%  | 100.0% | 100.0% |
| 世羅町   | 50.0%  | 50.0%  | 55.6% | 63.6%  | 62.5%  | 80.0%  | 100.0% | 85.7%  | 90.0%  |
| 神石高原町 | 100.0% | 85.7%  | 50.0% | 0.0%   | 80.0%  | 76.9%  | 71.4%  | 100.0% | 75.0%  |