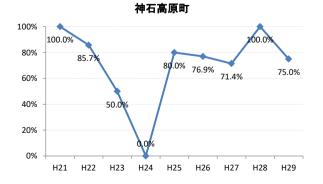

## 【子宮頸がん】精検受診率の推移

| 子宮    | H21    | H22    | H23   | H24    | H25    | H26    | H27    | H28    | H29    |
|-------|--------|--------|-------|--------|--------|--------|--------|--------|--------|
| 全国    | 64.2%  | 66.3%  | 67.8% | 69.6%  | 70.4%  | 72.4%  | 74.3%  | 75.4%  | 75.1%  |
| 広島県   | 57.6%  | 54.5%  | 69.0% | 70.6%  | 66.1%  | 72.5%  | 72.3%  | 74.4%  | 73.1%  |
| 広島市   | 41.9%  | 36.9%  | 58.4% | 52.8%  | 38.6%  | 58.4%  | 65.0%  | 70.5%  | 74.4%  |
| 呉市    | 78.2%  | 80.3%  | 89.7% | 88.3%  | 89.1%  | 87.3%  | 76.4%  | 78.9%  | 69.8%  |
| 竹原市   | 100.0% | 71.4%  | 90.9% | 66.7%  | 90.9%  | 83.3%  | 100.0% | 85.7%  | 82.4%  |
| 三原市   | 83.9%  | 77.6%  | 74.5% | 69.4%  | 80.9%  | 83.7%  | 83.7%  | 78.6%  | 80.9%  |
| 尾道市   | 23.5%  | 17.1%  | 35.5% | 53.7%  | 65.8%  | 50.0%  | 63.4%  | 67.1%  | 63.5%  |
| 福山市   | 92.1%  | 83.3%  | 87.3% | 91.9%  | 92.7%  | 93.9%  | 92.3%  | 93.4%  | 89.2%  |
| 府中市   | 33.3%  | 18.8%  | 80.0% | 83.3%  | 85.7%  | 50.0%  | 0.0%   | 45.5%  | 35.7%  |
| 三次市   | 83.3%  | 37.5%  | 66.7% | 37.9%  | 76.5%  | 50.0%  | 77.8%  | 43.8%  | 50.0%  |
| 庄原市   | 46.7%  | 61.5%  | 69.2% | 60.0%  | 33.3%  | 76.0%  | 77.3%  | 80.6%  | 72.0%  |
| 大竹市   | 0.0%   | 43.8%  | 15.4% | 42.1%  | 50.0%  | 73.9%  | 72.2%  | 57.1%  | 72.7%  |
| 東広島市  | 47.7%  | 52.8%  | 67.9% | 90.1%  | 86.5%  | 89.8%  | 90.8%  | 83.5%  | 75.4%  |
| 廿日市市  | 42.0%  | 89.0%  | 54.9% | 82.1%  | 79.7%  | 33.3%  | 34.0%  | 42.2%  | 54.3%  |
| 安芸高田市 | 88.9%  | 23.1%  | 85.7% | 90.9%  | 85.7%  | 73.3%  | 87.5%  | 84.6%  | 28.6%  |
| 江田島市  | 75.0%  | 100.0% | 85.7% | 85.7%  | 100.0% | 100.0% | 100.0% | 16.7%  | 66.7%  |
| 府中町   | 52.5%  | 53.3%  | 81.6% | 88.5%  | 65.6%  | 66.7%  | 29.6%  | 40.9%  | 40.0%  |
| 海田町   | 87.5%  | 67.6%  | 61.4% | 67.7%  | 37.2%  | 71.1%  | 84.6%  | 75.0%  | 39.3%  |
| 熊野町   | 56.3%  | 61.5%  | 63.2% | 47.4%  | 80.0%  | 84.6%  | 81.3%  | 72.2%  | 36.4%  |
| 坂町    | 0.0%   | 0.0%   | 71.4% | 0.0%   | 75.0%  | 77.8%  | 42.9%  | 83.3%  | 57.1%  |
| 安芸太田町 | 50.0%  |        | 33.3% | 66.7%  | 100.0% | 100.0% | 100.0% | 100.0% |        |
| 北広島町  | 0.0%   | 6.7%   | 45.5% | 45.5%  | 69.2%  | 88.9%  | 100.0% | 28.6%  | 42.9%  |
| 大崎上島町 | 100.0% | 100.0% | 50.0% | 100.0% | 100.0% | 100.0% | 80.0%  | 100.0% | 100.0% |
| 世羅町   | 50.0%  | 50.0%  | 55.6% | 63.6%  | 62.5%  | 80.0%  | 100.0% | 85.7%  | 90.0%  |
| 神石高原町 | 100.0% | 85.7%  | 50.0% | 0.0%   | 80.0%  | 76.9%  | 71.4%  | 100.0% | 75.0%  |