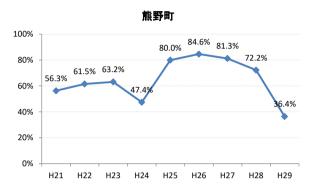

## 【子宮頸がん】精検受診率の推移

| 子宮    | H21    | H22    | H23   | H24    | H25    | H26    | H27    | H28    | H29    |
|-------|--------|--------|-------|--------|--------|--------|--------|--------|--------|
| 全国    | 64.2%  | 66.3%  | 67.8% | 69.6%  | 70.4%  | 72.4%  | 74.3%  | 75.4%  | 75.1%  |
| 広島県   | 57.6%  | 54.5%  | 69.0% | 70.6%  | 66.1%  | 72.5%  | 72.3%  | 74.4%  | 73.1%  |
| 広島市   | 41.9%  | 36.9%  | 58.4% | 52.8%  | 38.6%  | 58.4%  | 65.0%  | 70.5%  | 74.4%  |
| 呉市    | 78.2%  | 80.3%  | 89.7% | 88.3%  | 89.1%  | 87.3%  | 76.4%  | 78.9%  | 69.8%  |
| 竹原市   | 100.0% | 71.4%  | 90.9% | 66.7%  | 90.9%  | 83.3%  | 100.0% | 85.7%  | 82.4%  |
| 三原市   | 83.9%  | 77.6%  | 74.5% | 69.4%  | 80.9%  | 83.7%  | 83.7%  | 78.6%  | 80.9%  |
| 尾道市   | 23.5%  | 17.1%  | 35.5% | 53.7%  | 65.8%  | 50.0%  | 63.4%  | 67.1%  | 63.5%  |
| 福山市   | 92.1%  | 83.3%  | 87.3% | 91.9%  | 92.7%  | 93.9%  | 92.3%  | 93.4%  | 89.2%  |
| 府中市   | 33.3%  | 18.8%  | 80.0% | 83.3%  | 85.7%  | 50.0%  | 0.0%   | 45.5%  | 35.7%  |
| 三次市   | 83.3%  | 37.5%  | 66.7% | 37.9%  | 76.5%  | 50.0%  | 77.8%  | 43.8%  | 50.0%  |
| 庄原市   | 46.7%  | 61.5%  | 69.2% | 60.0%  | 33.3%  | 76.0%  | 77.3%  | 80.6%  | 72.0%  |
| 大竹市   | 0.0%   | 43.8%  | 15.4% | 42.1%  | 50.0%  | 73.9%  | 72.2%  | 57.1%  | 72.7%  |
| 東広島市  | 47.7%  | 52.8%  | 67.9% | 90.1%  | 86.5%  | 89.8%  | 90.8%  | 83.5%  | 75.4%  |
| 廿日市市  | 42.0%  | 89.0%  | 54.9% | 82.1%  | 79.7%  | 33.3%  | 34.0%  | 42.2%  | 54.3%  |
| 安芸高田市 | 88.9%  | 23.1%  | 85.7% | 90.9%  | 85.7%  | 73.3%  | 87.5%  | 84.6%  | 28.6%  |
| 江田島市  | 75.0%  | 100.0% | 85.7% | 85.7%  | 100.0% | 100.0% | 100.0% | 16.7%  | 66.7%  |
| 府中町   | 52.5%  | 53.3%  | 81.6% | 88.5%  | 65.6%  | 66.7%  | 29.6%  | 40.9%  | 40.0%  |
| 海田町   | 87.5%  | 67.6%  | 61.4% | 67.7%  | 37.2%  | 71.1%  | 84.6%  | 75.0%  | 39.3%  |
| 熊野町   | 56.3%  | 61.5%  | 63.2% | 47.4%  | 80.0%  | 84.6%  | 81.3%  | 72.2%  | 36.4%  |
| 坂町    | 0.0%   | 0.0%   | 71.4% | 0.0%   | 75.0%  | 77.8%  | 42.9%  | 83.3%  | 57.1%  |
| 安芸太田町 | 50.0%  |        | 33.3% | 66.7%  | 100.0% | 100.0% | 100.0% | 100.0% |        |
| 北広島町  | 0.0%   | 6.7%   | 45.5% | 45.5%  | 69.2%  | 88.9%  | 100.0% | 28.6%  | 42.9%  |
| 大崎上島町 | 100.0% | 100.0% | 50.0% | 100.0% | 100.0% | 100.0% | 80.0%  | 100.0% | 100.0% |
| 世羅町   | 50.0%  | 50.0%  | 55.6% | 63.6%  | 62.5%  | 80.0%  | 100.0% | 85.7%  | 90.0%  |
| 神石高原町 | 100.0% | 85.7%  | 50.0% | 0.0%   | 80.0%  | 76.9%  | 71.4%  | 100.0% | 75.0%  |