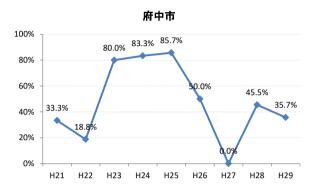

## 【子宮頸がん】精検受診率の推移

| 子宮    | H21    | H22    | H23   | H24    | H25    | H26    | H27    | H28    | H29    |
|-------|--------|--------|-------|--------|--------|--------|--------|--------|--------|
| 全国    | 64.2%  | 66.3%  | 67.8% | 69.6%  | 70.4%  | 72.4%  | 74.3%  | 75.4%  | 75.1%  |
| 広島県   | 57.6%  | 54.5%  | 69.0% | 70.6%  | 66.1%  | 72.5%  | 72.3%  | 74.4%  | 73.1%  |
| 広島市   | 41.9%  | 36.9%  | 58.4% | 52.8%  | 38.6%  | 58.4%  | 65.0%  | 70.5%  | 74.4%  |
| 呉市    | 78.2%  | 80.3%  | 89.7% | 88.3%  | 89.1%  | 87.3%  | 76.4%  | 78.9%  | 69.8%  |
| 竹原市   | 100.0% | 71.4%  | 90.9% | 66.7%  | 90.9%  | 83.3%  | 100.0% | 85.7%  | 82.4%  |
| 三原市   | 83.9%  | 77.6%  | 74.5% | 69.4%  | 80.9%  | 83.7%  | 83.7%  | 78.6%  | 80.9%  |
| 尾道市   | 23.5%  | 17.1%  | 35.5% | 53.7%  | 65.8%  | 50.0%  | 63.4%  | 67.1%  | 63.5%  |
| 福山市   | 92.1%  | 83.3%  | 87.3% | 91.9%  | 92.7%  | 93.9%  | 92.3%  | 93.4%  | 89.2%  |
| 府中市   | 33.3%  | 18.8%  | 80.0% | 83.3%  | 85.7%  | 50.0%  | 0.0%   | 45.5%  | 35.7%  |
| 三次市   | 83.3%  | 37.5%  | 66.7% | 37.9%  | 76.5%  | 50.0%  | 77.8%  | 43.8%  | 50.0%  |
| 庄原市   | 46.7%  | 61.5%  | 69.2% | 60.0%  | 33.3%  | 76.0%  | 77.3%  | 80.6%  | 72.0%  |
| 大竹市   | 0.0%   | 43.8%  | 15.4% | 42.1%  | 50.0%  | 73.9%  | 72.2%  | 57.1%  | 72.7%  |
| 東広島市  | 47.7%  | 52.8%  | 67.9% | 90.1%  | 86.5%  | 89.8%  | 90.8%  | 83.5%  | 75.4%  |
| 廿日市市  | 42.0%  | 89.0%  | 54.9% | 82.1%  | 79.7%  | 33.3%  | 34.0%  | 42.2%  | 54.3%  |
| 安芸高田市 | 88.9%  | 23.1%  | 85.7% | 90.9%  | 85.7%  | 73.3%  | 87.5%  | 84.6%  | 28.6%  |
| 江田島市  | 75.0%  | 100.0% | 85.7% | 85.7%  | 100.0% | 100.0% | 100.0% | 16.7%  | 66.7%  |
| 府中町   | 52.5%  | 53.3%  | 81.6% | 88.5%  | 65.6%  | 66.7%  | 29.6%  | 40.9%  | 40.0%  |
| 海田町   | 87.5%  | 67.6%  | 61.4% | 67.7%  | 37.2%  | 71.1%  | 84.6%  | 75.0%  | 39.3%  |
| 熊野町   | 56.3%  | 61.5%  | 63.2% | 47.4%  | 80.0%  | 84.6%  | 81.3%  | 72.2%  | 36.4%  |
| 坂町    | 0.0%   | 0.0%   | 71.4% | 0.0%   | 75.0%  | 77.8%  | 42.9%  | 83.3%  | 57.1%  |
| 安芸太田町 | 50.0%  |        | 33.3% | 66.7%  | 100.0% | 100.0% | 100.0% | 100.0% |        |
| 北広島町  | 0.0%   | 6.7%   | 45.5% | 45.5%  | 69.2%  | 88.9%  | 100.0% | 28.6%  | 42.9%  |
| 大崎上島町 | 100.0% | 100.0% | 50.0% | 100.0% | 100.0% | 100.0% | 80.0%  | 100.0% | 100.0% |
| 世羅町   | 50.0%  | 50.0%  | 55.6% | 63.6%  | 62.5%  | 80.0%  | 100.0% | 85.7%  | 90.0%  |
| 神石高原町 | 100.0% | 85.7%  | 50.0% | 0.0%   | 80.0%  | 76.9%  | 71.4%  | 100.0% | 75.0%  |