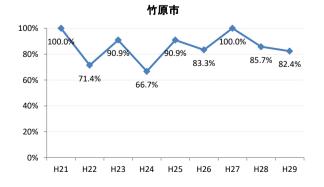

## 【子宮頸がん】精検受診率の推移

| 子宮    | H21    | H22    | H23   | H24    | H25    | H26    | H27    | H28    | H29    |
|-------|--------|--------|-------|--------|--------|--------|--------|--------|--------|
| 全国    | 64.2%  | 66.3%  | 67.8% | 69.6%  | 70.4%  | 72.4%  | 74.3%  | 75.4%  | 75.1%  |
| 広島県   | 57.6%  | 54.5%  | 69.0% | 70.6%  | 66.1%  | 72.5%  | 72.3%  | 74.4%  | 73.1%  |
| 広島市   | 41.9%  | 36.9%  | 58.4% | 52.8%  | 38.6%  | 58.4%  | 65.0%  | 70.5%  | 74.4%  |
| 呉市    | 78.2%  | 80.3%  | 89.7% | 88.3%  | 89.1%  | 87.3%  | 76.4%  | 78.9%  | 69.8%  |
| 竹原市   | 100.0% | 71.4%  | 90.9% | 66.7%  | 90.9%  | 83.3%  | 100.0% | 85.7%  | 82.4%  |
| 三原市   | 83.9%  | 77.6%  | 74.5% | 69.4%  | 80.9%  | 83.7%  | 83.7%  | 78.6%  | 80.9%  |
| 尾道市   | 23.5%  | 17.1%  | 35.5% | 53.7%  | 65.8%  | 50.0%  | 63.4%  | 67.1%  | 63.5%  |
| 福山市   | 92.1%  | 83.3%  | 87.3% | 91.9%  | 92.7%  | 93.9%  | 92.3%  | 93.4%  | 89.2%  |
| 府中市   | 33.3%  | 18.8%  | 80.0% | 83.3%  | 85.7%  | 50.0%  | 0.0%   | 45.5%  | 35.7%  |
| 三次市   | 83.3%  | 37.5%  | 66.7% | 37.9%  | 76.5%  | 50.0%  | 77.8%  | 43.8%  | 50.0%  |
| 庄原市   | 46.7%  | 61.5%  | 69.2% | 60.0%  | 33.3%  | 76.0%  | 77.3%  | 80.6%  | 72.0%  |
| 大竹市   | 0.0%   | 43.8%  | 15.4% | 42.1%  | 50.0%  | 73.9%  | 72.2%  | 57.1%  | 72.7%  |
| 東広島市  | 47.7%  | 52.8%  | 67.9% | 90.1%  | 86.5%  | 89.8%  | 90.8%  | 83.5%  | 75.4%  |
| 廿日市市  | 42.0%  | 89.0%  | 54.9% | 82.1%  | 79.7%  | 33.3%  | 34.0%  | 42.2%  | 54.3%  |
| 安芸高田市 | 88.9%  | 23.1%  | 85.7% | 90.9%  | 85.7%  | 73.3%  | 87.5%  | 84.6%  | 28.6%  |
| 江田島市  | 75.0%  | 100.0% | 85.7% | 85.7%  | 100.0% | 100.0% | 100.0% | 16.7%  | 66.7%  |
| 府中町   | 52.5%  | 53.3%  | 81.6% | 88.5%  | 65.6%  | 66.7%  | 29.6%  | 40.9%  | 40.0%  |
| 海田町   | 87.5%  | 67.6%  | 61.4% | 67.7%  | 37.2%  | 71.1%  | 84.6%  | 75.0%  | 39.3%  |
| 熊野町   | 56.3%  | 61.5%  | 63.2% | 47.4%  | 80.0%  | 84.6%  | 81.3%  | 72.2%  | 36.4%  |
| 坂町    | 0.0%   | 0.0%   | 71.4% | 0.0%   | 75.0%  | 77.8%  | 42.9%  | 83.3%  | 57.1%  |
| 安芸太田町 | 50.0%  |        | 33.3% | 66.7%  | 100.0% | 100.0% | 100.0% | 100.0% |        |
| 北広島町  | 0.0%   | 6.7%   | 45.5% | 45.5%  | 69.2%  | 88.9%  | 100.0% | 28.6%  | 42.9%  |
| 大崎上島町 | 100.0% | 100.0% | 50.0% | 100.0% | 100.0% | 100.0% | 80.0%  | 100.0% | 100.0% |
| 世羅町   | 50.0%  | 50.0%  | 55.6% | 63.6%  | 62.5%  | 80.0%  | 100.0% | 85.7%  | 90.0%  |
| 神石高原町 | 100.0% | 85.7%  | 50.0% | 0.0%   | 80.0%  | 76.9%  | 71.4%  | 100.0% | 75.0%  |