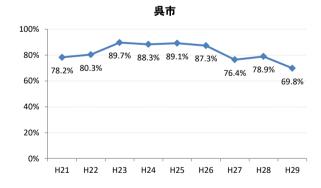

## 【子宮頸がん】精検受診率の推移

| 子宮    | H21    | H22    | H23   | H24    | H25    | H26    | H27    | H28    | H29    |
|-------|--------|--------|-------|--------|--------|--------|--------|--------|--------|
| 全国    | 64.2%  | 66.3%  | 67.8% | 69.6%  | 70.4%  | 72.4%  | 74.3%  | 75.4%  | 75.1%  |
| 広島県   | 57.6%  | 54.5%  | 69.0% | 70.6%  | 66.1%  | 72.5%  | 72.3%  | 74.4%  | 73.1%  |
| 広島市   | 41.9%  | 36.9%  | 58.4% | 52.8%  | 38.6%  | 58.4%  | 65.0%  | 70.5%  | 74.4%  |
| 呉市    | 78.2%  | 80.3%  | 89.7% | 88.3%  | 89.1%  | 87.3%  | 76.4%  | 78.9%  | 69.8%  |
| 竹原市   | 100.0% | 71.4%  | 90.9% | 66.7%  | 90.9%  | 83.3%  | 100.0% | 85.7%  | 82.4%  |
| 三原市   | 83.9%  | 77.6%  | 74.5% | 69.4%  | 80.9%  | 83.7%  | 83.7%  | 78.6%  | 80.9%  |
| 尾道市   | 23.5%  | 17.1%  | 35.5% | 53.7%  | 65.8%  | 50.0%  | 63.4%  | 67.1%  | 63.5%  |
| 福山市   | 92.1%  | 83.3%  | 87.3% | 91.9%  | 92.7%  | 93.9%  | 92.3%  | 93.4%  | 89.2%  |
| 府中市   | 33.3%  | 18.8%  | 80.0% | 83.3%  | 85.7%  | 50.0%  | 0.0%   | 45.5%  | 35.7%  |
| 三次市   | 83.3%  | 37.5%  | 66.7% | 37.9%  | 76.5%  | 50.0%  | 77.8%  | 43.8%  | 50.0%  |
| 庄原市   | 46.7%  | 61.5%  | 69.2% | 60.0%  | 33.3%  | 76.0%  | 77.3%  | 80.6%  | 72.0%  |
| 大竹市   | 0.0%   | 43.8%  | 15.4% | 42.1%  | 50.0%  | 73.9%  | 72.2%  | 57.1%  | 72.7%  |
| 東広島市  | 47.7%  | 52.8%  | 67.9% | 90.1%  | 86.5%  | 89.8%  | 90.8%  | 83.5%  | 75.4%  |
| 廿日市市  | 42.0%  | 89.0%  | 54.9% | 82.1%  | 79.7%  | 33.3%  | 34.0%  | 42.2%  | 54.3%  |
| 安芸高田市 | 88.9%  | 23.1%  | 85.7% | 90.9%  | 85.7%  | 73.3%  | 87.5%  | 84.6%  | 28.6%  |
| 江田島市  | 75.0%  | 100.0% | 85.7% | 85.7%  | 100.0% | 100.0% | 100.0% | 16.7%  | 66.7%  |
| 府中町   | 52.5%  | 53.3%  | 81.6% | 88.5%  | 65.6%  | 66.7%  | 29.6%  | 40.9%  | 40.0%  |
| 海田町   | 87.5%  | 67.6%  | 61.4% | 67.7%  | 37.2%  | 71.1%  | 84.6%  | 75.0%  | 39.3%  |
| 熊野町   | 56.3%  | 61.5%  | 63.2% | 47.4%  | 80.0%  | 84.6%  | 81.3%  | 72.2%  | 36.4%  |
| 坂町    | 0.0%   | 0.0%   | 71.4% | 0.0%   | 75.0%  | 77.8%  | 42.9%  | 83.3%  | 57.1%  |
| 安芸太田町 | 50.0%  |        | 33.3% | 66.7%  | 100.0% | 100.0% | 100.0% | 100.0% |        |
| 北広島町  | 0.0%   | 6.7%   | 45.5% | 45.5%  | 69.2%  | 88.9%  | 100.0% | 28.6%  | 42.9%  |
| 大崎上島町 | 100.0% | 100.0% | 50.0% | 100.0% | 100.0% | 100.0% | 80.0%  | 100.0% | 100.0% |
| 世羅町   | 50.0%  | 50.0%  | 55.6% | 63.6%  | 62.5%  | 80.0%  | 100.0% | 85.7%  | 90.0%  |
| 神石高原町 | 100.0% | 85.7%  | 50.0% | 0.0%   | 80.0%  | 76.9%  | 71.4%  | 100.0% | 75.0%  |