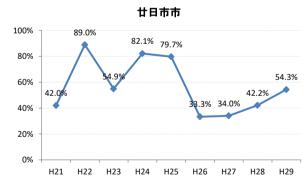

## 【子宮頸がん】精検受診率の推移

| 子宮    | H21    | H22    | H23   | H24    | H25    | H26    | H27    | H28    | H29    |
|-------|--------|--------|-------|--------|--------|--------|--------|--------|--------|
| 全国    | 64.2%  | 66.3%  | 67.8% | 69.6%  | 70.4%  | 72.4%  | 74.3%  | 75.4%  | 75.1%  |
| 広島県   | 57.6%  | 54.5%  | 69.0% | 70.6%  | 66.1%  | 72.5%  | 72.3%  | 74.4%  | 73.1%  |
| 広島市   | 41.9%  | 36.9%  | 58.4% | 52.8%  | 38.6%  | 58.4%  | 65.0%  | 70.5%  | 74.4%  |
| 呉市    | 78.2%  | 80.3%  | 89.7% | 88.3%  | 89.1%  | 87.3%  | 76.4%  | 78.9%  | 69.8%  |
| 竹原市   | 100.0% | 71.4%  | 90.9% | 66.7%  | 90.9%  | 83.3%  | 100.0% | 85.7%  | 82.4%  |
| 三原市   | 83.9%  | 77.6%  | 74.5% | 69.4%  | 80.9%  | 83.7%  | 83.7%  | 78.6%  | 80.9%  |
| 尾道市   | 23.5%  | 17.1%  | 35.5% | 53.7%  | 65.8%  | 50.0%  | 63.4%  | 67.1%  | 63.5%  |
| 福山市   | 92.1%  | 83.3%  | 87.3% | 91.9%  | 92.7%  | 93.9%  | 92.3%  | 93.4%  | 89.2%  |
| 府中市   | 33.3%  | 18.8%  | 80.0% | 83.3%  | 85.7%  | 50.0%  | 0.0%   | 45.5%  | 35.7%  |
| 三次市   | 83.3%  | 37.5%  | 66.7% | 37.9%  | 76.5%  | 50.0%  | 77.8%  | 43.8%  | 50.0%  |
| 庄原市   | 46.7%  | 61.5%  | 69.2% | 60.0%  | 33.3%  | 76.0%  | 77.3%  | 80.6%  | 72.0%  |
| 大竹市   | 0.0%   | 43.8%  | 15.4% | 42.1%  | 50.0%  | 73.9%  | 72.2%  | 57.1%  | 72.7%  |
| 東広島市  | 47.7%  | 52.8%  | 67.9% | 90.1%  | 86.5%  | 89.8%  | 90.8%  | 83.5%  | 75.4%  |
| 廿日市市  | 42.0%  | 89.0%  | 54.9% | 82.1%  | 79.7%  | 33.3%  | 34.0%  | 42.2%  | 54.3%  |
| 安芸高田市 | 88.9%  | 23.1%  | 85.7% | 90.9%  | 85.7%  | 73.3%  | 87.5%  | 84.6%  | 28.6%  |
| 江田島市  | 75.0%  | 100.0% | 85.7% | 85.7%  | 100.0% | 100.0% | 100.0% | 16.7%  | 66.7%  |
| 府中町   | 52.5%  | 53.3%  | 81.6% | 88.5%  | 65.6%  | 66.7%  | 29.6%  | 40.9%  | 40.0%  |
| 海田町   | 87.5%  | 67.6%  | 61.4% | 67.7%  | 37.2%  | 71.1%  | 84.6%  | 75.0%  | 39.3%  |
| 熊野町   | 56.3%  | 61.5%  | 63.2% | 47.4%  | 80.0%  | 84.6%  | 81.3%  | 72.2%  | 36.4%  |
| 坂町    | 0.0%   | 0.0%   | 71.4% | 0.0%   | 75.0%  | 77.8%  | 42.9%  | 83.3%  | 57.1%  |
| 安芸太田町 | 50.0%  |        | 33.3% | 66.7%  | 100.0% | 100.0% | 100.0% | 100.0% |        |
| 北広島町  | 0.0%   | 6.7%   | 45.5% | 45.5%  | 69.2%  | 88.9%  | 100.0% | 28.6%  | 42.9%  |
| 大崎上島町 | 100.0% | 100.0% | 50.0% | 100.0% | 100.0% | 100.0% | 80.0%  | 100.0% | 100.0% |
| 世羅町   | 50.0%  | 50.0%  | 55.6% | 63.6%  | 62.5%  | 80.0%  | 100.0% | 85.7%  | 90.0%  |
| 神石高原町 | 100.0% | 85.7%  | 50.0% | 0.0%   | 80.0%  | 76.9%  | 71.4%  | 100.0% | 75.0%  |