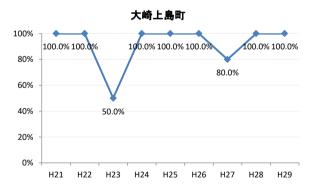

## 【子宮頸がん】精検受診率の推移

| 子宮    | H21    | H22    | H23   | H24    | H25    | H26    | H27    | H28    | H29    |
|-------|--------|--------|-------|--------|--------|--------|--------|--------|--------|
| 全国    | 64.2%  | 66.3%  | 67.8% | 69.6%  | 70.4%  | 72.4%  | 74.3%  | 75.4%  | 75.1%  |
| 広島県   | 57.6%  | 54.5%  | 69.0% | 70.6%  | 66.1%  | 72.5%  | 72.3%  | 74.4%  | 73.1%  |
| 広島市   | 41.9%  | 36.9%  | 58.4% | 52.8%  | 38.6%  | 58.4%  | 65.0%  | 70.5%  | 74.4%  |
| 呉市    | 78.2%  | 80.3%  | 89.7% | 88.3%  | 89.1%  | 87.3%  | 76.4%  | 78.9%  | 69.8%  |
| 竹原市   | 100.0% | 71.4%  | 90.9% | 66.7%  | 90.9%  | 83.3%  | 100.0% | 85.7%  | 82.4%  |
| 三原市   | 83.9%  | 77.6%  | 74.5% | 69.4%  | 80.9%  | 83.7%  | 83.7%  | 78.6%  | 80.9%  |
| 尾道市   | 23.5%  | 17.1%  | 35.5% | 53.7%  | 65.8%  | 50.0%  | 63.4%  | 67.1%  | 63.5%  |
| 福山市   | 92.1%  | 83.3%  | 87.3% | 91.9%  | 92.7%  | 93.9%  | 92.3%  | 93.4%  | 89.2%  |
| 府中市   | 33.3%  | 18.8%  | 80.0% | 83.3%  | 85.7%  | 50.0%  | 0.0%   | 45.5%  | 35.7%  |
| 三次市   | 83.3%  | 37.5%  | 66.7% | 37.9%  | 76.5%  | 50.0%  | 77.8%  | 43.8%  | 50.0%  |
| 庄原市   | 46.7%  | 61.5%  | 69.2% | 60.0%  | 33.3%  | 76.0%  | 77.3%  | 80.6%  | 72.0%  |
| 大竹市   | 0.0%   | 43.8%  | 15.4% | 42.1%  | 50.0%  | 73.9%  | 72.2%  | 57.1%  | 72.7%  |
| 東広島市  | 47.7%  | 52.8%  | 67.9% | 90.1%  | 86.5%  | 89.8%  | 90.8%  | 83.5%  | 75.4%  |
| 廿日市市  | 42.0%  | 89.0%  | 54.9% | 82.1%  | 79.7%  | 33.3%  | 34.0%  | 42.2%  | 54.3%  |
| 安芸高田市 | 88.9%  | 23.1%  | 85.7% | 90.9%  | 85.7%  | 73.3%  | 87.5%  | 84.6%  | 28.6%  |
| 江田島市  | 75.0%  | 100.0% | 85.7% | 85.7%  | 100.0% | 100.0% | 100.0% | 16.7%  | 66.7%  |
| 府中町   | 52.5%  | 53.3%  | 81.6% | 88.5%  | 65.6%  | 66.7%  | 29.6%  | 40.9%  | 40.0%  |
| 海田町   | 87.5%  | 67.6%  | 61.4% | 67.7%  | 37.2%  | 71.1%  | 84.6%  | 75.0%  | 39.3%  |
| 熊野町   | 56.3%  | 61.5%  | 63.2% | 47.4%  | 80.0%  | 84.6%  | 81.3%  | 72.2%  | 36.4%  |
| 坂町    | 0.0%   | 0.0%   | 71.4% | 0.0%   | 75.0%  | 77.8%  | 42.9%  | 83.3%  | 57.1%  |
| 安芸太田町 | 50.0%  |        | 33.3% | 66.7%  | 100.0% | 100.0% | 100.0% | 100.0% |        |
| 北広島町  | 0.0%   | 6.7%   | 45.5% | 45.5%  | 69.2%  | 88.9%  | 100.0% | 28.6%  | 42.9%  |
| 大崎上島町 | 100.0% | 100.0% | 50.0% | 100.0% | 100.0% | 100.0% | 80.0%  | 100.0% | 100.0% |
| 世羅町   | 50.0%  | 50.0%  | 55.6% | 63.6%  | 62.5%  | 80.0%  | 100.0% | 85.7%  | 90.0%  |
| 神石高原町 | 100.0% | 85.7%  | 50.0% | 0.0%   | 80.0%  | 76.9%  | 71.4%  | 100.0% | 75.0%  |