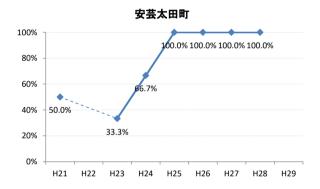

## 【子宮頸がん】精検受診率の推移

| 子宮    | H21    | H22    | H23   | H24    | H25    | H26    | H27    | H28    | H29    |
|-------|--------|--------|-------|--------|--------|--------|--------|--------|--------|
| 全国    | 64.2%  | 66.3%  | 67.8% | 69.6%  | 70.4%  | 72.4%  | 74.3%  | 75.4%  | 75.1%  |
| 広島県   | 57.6%  | 54.5%  | 69.0% | 70.6%  | 66.1%  | 72.5%  | 72.3%  | 74.4%  | 73.1%  |
| 広島市   | 41.9%  | 36.9%  | 58.4% | 52.8%  | 38.6%  | 58.4%  | 65.0%  | 70.5%  | 74.4%  |
| 呉市    | 78.2%  | 80.3%  | 89.7% | 88.3%  | 89.1%  | 87.3%  | 76.4%  | 78.9%  | 69.8%  |
| 竹原市   | 100.0% | 71.4%  | 90.9% | 66.7%  | 90.9%  | 83.3%  | 100.0% | 85.7%  | 82.4%  |
| 三原市   | 83.9%  | 77.6%  | 74.5% | 69.4%  | 80.9%  | 83.7%  | 83.7%  | 78.6%  | 80.9%  |
| 尾道市   | 23.5%  | 17.1%  | 35.5% | 53.7%  | 65.8%  | 50.0%  | 63.4%  | 67.1%  | 63.5%  |
| 福山市   | 92.1%  | 83.3%  | 87.3% | 91.9%  | 92.7%  | 93.9%  | 92.3%  | 93.4%  | 89.2%  |
| 府中市   | 33.3%  | 18.8%  | 80.0% | 83.3%  | 85.7%  | 50.0%  | 0.0%   | 45.5%  | 35.7%  |
| 三次市   | 83.3%  | 37.5%  | 66.7% | 37.9%  | 76.5%  | 50.0%  | 77.8%  | 43.8%  | 50.0%  |
| 庄原市   | 46.7%  | 61.5%  | 69.2% | 60.0%  | 33.3%  | 76.0%  | 77.3%  | 80.6%  | 72.0%  |
| 大竹市   | 0.0%   | 43.8%  | 15.4% | 42.1%  | 50.0%  | 73.9%  | 72.2%  | 57.1%  | 72.7%  |
| 東広島市  | 47.7%  | 52.8%  | 67.9% | 90.1%  | 86.5%  | 89.8%  | 90.8%  | 83.5%  | 75.4%  |
| 廿日市市  | 42.0%  | 89.0%  | 54.9% | 82.1%  | 79.7%  | 33.3%  | 34.0%  | 42.2%  | 54.3%  |
| 安芸高田市 | 88.9%  | 23.1%  | 85.7% | 90.9%  | 85.7%  | 73.3%  | 87.5%  | 84.6%  | 28.6%  |
| 江田島市  | 75.0%  | 100.0% | 85.7% | 85.7%  | 100.0% | 100.0% | 100.0% | 16.7%  | 66.7%  |
| 府中町   | 52.5%  | 53.3%  | 81.6% | 88.5%  | 65.6%  | 66.7%  | 29.6%  | 40.9%  | 40.0%  |
| 海田町   | 87.5%  | 67.6%  | 61.4% | 67.7%  | 37.2%  | 71.1%  | 84.6%  | 75.0%  | 39.3%  |
| 熊野町   | 56.3%  | 61.5%  | 63.2% | 47.4%  | 80.0%  | 84.6%  | 81.3%  | 72.2%  | 36.4%  |
| 坂町    | 0.0%   | 0.0%   | 71.4% | 0.0%   | 75.0%  | 77.8%  | 42.9%  | 83.3%  | 57.1%  |
| 安芸太田町 | 50.0%  |        | 33.3% | 66.7%  | 100.0% | 100.0% | 100.0% | 100.0% |        |
| 北広島町  | 0.0%   | 6.7%   | 45.5% | 45.5%  | 69.2%  | 88.9%  | 100.0% | 28.6%  | 42.9%  |
| 大崎上島町 | 100.0% | 100.0% | 50.0% | 100.0% | 100.0% | 100.0% | 80.0%  | 100.0% | 100.0% |
| 世羅町   | 50.0%  | 50.0%  | 55.6% | 63.6%  | 62.5%  | 80.0%  | 100.0% | 85.7%  | 90.0%  |
| 神石高原町 | 100.0% | 85.7%  | 50.0% | 0.0%   | 80.0%  | 76.9%  | 71.4%  | 100.0% | 75.0%  |