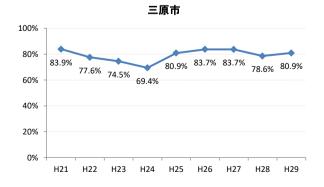

## 【子宮頸がん】精検受診率の推移

| 子宮    | H21    | H22    | H23   | H24    | H25    | H26    | H27    | H28    | H29    |
|-------|--------|--------|-------|--------|--------|--------|--------|--------|--------|
| 全国    | 64.2%  | 66.3%  | 67.8% | 69.6%  | 70.4%  | 72.4%  | 74.3%  | 75.4%  | 75.1%  |
| 広島県   | 57.6%  | 54.5%  | 69.0% | 70.6%  | 66.1%  | 72.5%  | 72.3%  | 74.4%  | 73.1%  |
| 広島市   | 41.9%  | 36.9%  | 58.4% | 52.8%  | 38.6%  | 58.4%  | 65.0%  | 70.5%  | 74.4%  |
| 呉市    | 78.2%  | 80.3%  | 89.7% | 88.3%  | 89.1%  | 87.3%  | 76.4%  | 78.9%  | 69.8%  |
| 竹原市   | 100.0% | 71.4%  | 90.9% | 66.7%  | 90.9%  | 83.3%  | 100.0% | 85.7%  | 82.4%  |
| 三原市   | 83.9%  | 77.6%  | 74.5% | 69.4%  | 80.9%  | 83.7%  | 83.7%  | 78.6%  | 80.9%  |
| 尾道市   | 23.5%  | 17.1%  | 35.5% | 53.7%  | 65.8%  | 50.0%  | 63.4%  | 67.1%  | 63.5%  |
| 福山市   | 92.1%  | 83.3%  | 87.3% | 91.9%  | 92.7%  | 93.9%  | 92.3%  | 93.4%  | 89.2%  |
| 府中市   | 33.3%  | 18.8%  | 80.0% | 83.3%  | 85.7%  | 50.0%  | 0.0%   | 45.5%  | 35.7%  |
| 三次市   | 83.3%  | 37.5%  | 66.7% | 37.9%  | 76.5%  | 50.0%  | 77.8%  | 43.8%  | 50.0%  |
| 庄原市   | 46.7%  | 61.5%  | 69.2% | 60.0%  | 33.3%  | 76.0%  | 77.3%  | 80.6%  | 72.0%  |
| 大竹市   | 0.0%   | 43.8%  | 15.4% | 42.1%  | 50.0%  | 73.9%  | 72.2%  | 57.1%  | 72.7%  |
| 東広島市  | 47.7%  | 52.8%  | 67.9% | 90.1%  | 86.5%  | 89.8%  | 90.8%  | 83.5%  | 75.4%  |
| 廿日市市  | 42.0%  | 89.0%  | 54.9% | 82.1%  | 79.7%  | 33.3%  | 34.0%  | 42.2%  | 54.3%  |
| 安芸高田市 | 88.9%  | 23.1%  | 85.7% | 90.9%  | 85.7%  | 73.3%  | 87.5%  | 84.6%  | 28.6%  |
| 江田島市  | 75.0%  | 100.0% | 85.7% | 85.7%  | 100.0% | 100.0% | 100.0% | 16.7%  | 66.7%  |
| 府中町   | 52.5%  | 53.3%  | 81.6% | 88.5%  | 65.6%  | 66.7%  | 29.6%  | 40.9%  | 40.0%  |
| 海田町   | 87.5%  | 67.6%  | 61.4% | 67.7%  | 37.2%  | 71.1%  | 84.6%  | 75.0%  | 39.3%  |
| 熊野町   | 56.3%  | 61.5%  | 63.2% | 47.4%  | 80.0%  | 84.6%  | 81.3%  | 72.2%  | 36.4%  |
| 坂町    | 0.0%   | 0.0%   | 71.4% | 0.0%   | 75.0%  | 77.8%  | 42.9%  | 83.3%  | 57.1%  |
| 安芸太田町 | 50.0%  |        | 33.3% | 66.7%  | 100.0% | 100.0% | 100.0% | 100.0% |        |
| 北広島町  | 0.0%   | 6.7%   | 45.5% | 45.5%  | 69.2%  | 88.9%  | 100.0% | 28.6%  | 42.9%  |
| 大崎上島町 | 100.0% | 100.0% | 50.0% | 100.0% | 100.0% | 100.0% | 80.0%  | 100.0% | 100.0% |
| 世羅町   | 50.0%  | 50.0%  | 55.6% | 63.6%  | 62.5%  | 80.0%  | 100.0% | 85.7%  | 90.0%  |
| 神石高原町 | 100.0% | 85.7%  | 50.0% | 0.0%   | 80.0%  | 76.9%  | 71.4%  | 100.0% | 75.0%  |