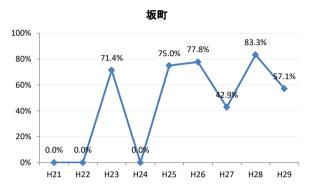

## 【子宮頸がん】精検受診率の推移

| 子宮    | H21    | H22    | H23   | H24    | H25    | H26    | H27    | H28    | H29    |
|-------|--------|--------|-------|--------|--------|--------|--------|--------|--------|
| 全国    | 64.2%  | 66.3%  | 67.8% | 69.6%  | 70.4%  | 72.4%  | 74.3%  | 75.4%  | 75.1%  |
| 広島県   | 57.6%  | 54.5%  | 69.0% | 70.6%  | 66.1%  | 72.5%  | 72.3%  | 74.4%  | 73.1%  |
| 広島市   | 41.9%  | 36.9%  | 58.4% | 52.8%  | 38.6%  | 58.4%  | 65.0%  | 70.5%  | 74.4%  |
| 呉市    | 78.2%  | 80.3%  | 89.7% | 88.3%  | 89.1%  | 87.3%  | 76.4%  | 78.9%  | 69.8%  |
| 竹原市   | 100.0% | 71.4%  | 90.9% | 66.7%  | 90.9%  | 83.3%  | 100.0% | 85.7%  | 82.4%  |
| 三原市   | 83.9%  | 77.6%  | 74.5% | 69.4%  | 80.9%  | 83.7%  | 83.7%  | 78.6%  | 80.9%  |
| 尾道市   | 23.5%  | 17.1%  | 35.5% | 53.7%  | 65.8%  | 50.0%  | 63.4%  | 67.1%  | 63.5%  |
| 福山市   | 92.1%  | 83.3%  | 87.3% | 91.9%  | 92.7%  | 93.9%  | 92.3%  | 93.4%  | 89.2%  |
| 府中市   | 33.3%  | 18.8%  | 80.0% | 83.3%  | 85.7%  | 50.0%  | 0.0%   | 45.5%  | 35.7%  |
| 三次市   | 83.3%  | 37.5%  | 66.7% | 37.9%  | 76.5%  | 50.0%  | 77.8%  | 43.8%  | 50.0%  |
| 庄原市   | 46.7%  | 61.5%  | 69.2% | 60.0%  | 33.3%  | 76.0%  | 77.3%  | 80.6%  | 72.0%  |
| 大竹市   | 0.0%   | 43.8%  | 15.4% | 42.1%  | 50.0%  | 73.9%  | 72.2%  | 57.1%  | 72.7%  |
| 東広島市  | 47.7%  | 52.8%  | 67.9% | 90.1%  | 86.5%  | 89.8%  | 90.8%  | 83.5%  | 75.4%  |
| 廿日市市  | 42.0%  | 89.0%  | 54.9% | 82.1%  | 79.7%  | 33.3%  | 34.0%  | 42.2%  | 54.3%  |
| 安芸高田市 | 88.9%  | 23.1%  | 85.7% | 90.9%  | 85.7%  | 73.3%  | 87.5%  | 84.6%  | 28.6%  |
| 江田島市  | 75.0%  | 100.0% | 85.7% | 85.7%  | 100.0% | 100.0% | 100.0% | 16.7%  | 66.7%  |
| 府中町   | 52.5%  | 53.3%  | 81.6% | 88.5%  | 65.6%  | 66.7%  | 29.6%  | 40.9%  | 40.0%  |
| 海田町   | 87.5%  | 67.6%  | 61.4% | 67.7%  | 37.2%  | 71.1%  | 84.6%  | 75.0%  | 39.3%  |
| 熊野町   | 56.3%  | 61.5%  | 63.2% | 47.4%  | 80.0%  | 84.6%  | 81.3%  | 72.2%  | 36.4%  |
| 坂町    | 0.0%   | 0.0%   | 71.4% | 0.0%   | 75.0%  | 77.8%  | 42.9%  | 83.3%  | 57.1%  |
| 安芸太田町 | 50.0%  |        | 33.3% | 66.7%  | 100.0% | 100.0% | 100.0% | 100.0% |        |
| 北広島町  | 0.0%   | 6.7%   | 45.5% | 45.5%  | 69.2%  | 88.9%  | 100.0% | 28.6%  | 42.9%  |
| 大崎上島町 | 100.0% | 100.0% | 50.0% | 100.0% | 100.0% | 100.0% | 80.0%  | 100.0% | 100.0% |
| 世羅町   | 50.0%  | 50.0%  | 55.6% | 63.6%  | 62.5%  | 80.0%  | 100.0% | 85.7%  | 90.0%  |
| 神石高原町 | 100.0% | 85.7%  | 50.0% | 0.0%   | 80.0%  | 76.9%  | 71.4%  | 100.0% | 75.0%  |