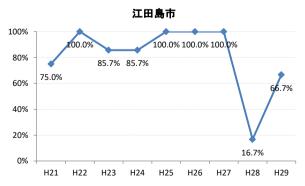

## 【子宮頸がん】精検受診率の推移

| 子宮    | H21    | H22    | H23   | H24    | H25    | H26    | H27    | H28    | H29    |
|-------|--------|--------|-------|--------|--------|--------|--------|--------|--------|
| 全国    | 64.2%  | 66.3%  | 67.8% | 69.6%  | 70.4%  | 72.4%  | 74.3%  | 75.4%  | 75.1%  |
| 広島県   | 57.6%  | 54.5%  | 69.0% | 70.6%  | 66.1%  | 72.5%  | 72.3%  | 74.4%  | 73.1%  |
| 広島市   | 41.9%  | 36.9%  | 58.4% | 52.8%  | 38.6%  | 58.4%  | 65.0%  | 70.5%  | 74.4%  |
| 呉市    | 78.2%  | 80.3%  | 89.7% | 88.3%  | 89.1%  | 87.3%  | 76.4%  | 78.9%  | 69.8%  |
| 竹原市   | 100.0% | 71.4%  | 90.9% | 66.7%  | 90.9%  | 83.3%  | 100.0% | 85.7%  | 82.4%  |
| 三原市   | 83.9%  | 77.6%  | 74.5% | 69.4%  | 80.9%  | 83.7%  | 83.7%  | 78.6%  | 80.9%  |
| 尾道市   | 23.5%  | 17.1%  | 35.5% | 53.7%  | 65.8%  | 50.0%  | 63.4%  | 67.1%  | 63.5%  |
| 福山市   | 92.1%  | 83.3%  | 87.3% | 91.9%  | 92.7%  | 93.9%  | 92.3%  | 93.4%  | 89.2%  |
| 府中市   | 33.3%  | 18.8%  | 80.0% | 83.3%  | 85.7%  | 50.0%  | 0.0%   | 45.5%  | 35.7%  |
| 三次市   | 83.3%  | 37.5%  | 66.7% | 37.9%  | 76.5%  | 50.0%  | 77.8%  | 43.8%  | 50.0%  |
| 庄原市   | 46.7%  | 61.5%  | 69.2% | 60.0%  | 33.3%  | 76.0%  | 77.3%  | 80.6%  | 72.0%  |
| 大竹市   | 0.0%   | 43.8%  | 15.4% | 42.1%  | 50.0%  | 73.9%  | 72.2%  | 57.1%  | 72.7%  |
| 東広島市  | 47.7%  | 52.8%  | 67.9% | 90.1%  | 86.5%  | 89.8%  | 90.8%  | 83.5%  | 75.4%  |
| 廿日市市  | 42.0%  | 89.0%  | 54.9% | 82.1%  | 79.7%  | 33.3%  | 34.0%  | 42.2%  | 54.3%  |
| 安芸高田市 | 88.9%  | 23.1%  | 85.7% | 90.9%  | 85.7%  | 73.3%  | 87.5%  | 84.6%  | 28.6%  |
| 江田島市  | 75.0%  | 100.0% | 85.7% | 85.7%  | 100.0% | 100.0% | 100.0% | 16.7%  | 66.7%  |
| 府中町   | 52.5%  | 53.3%  | 81.6% | 88.5%  | 65.6%  | 66.7%  | 29.6%  | 40.9%  | 40.0%  |
| 海田町   | 87.5%  | 67.6%  | 61.4% | 67.7%  | 37.2%  | 71.1%  | 84.6%  | 75.0%  | 39.3%  |
| 熊野町   | 56.3%  | 61.5%  | 63.2% | 47.4%  | 80.0%  | 84.6%  | 81.3%  | 72.2%  | 36.4%  |
| 坂町    | 0.0%   | 0.0%   | 71.4% | 0.0%   | 75.0%  | 77.8%  | 42.9%  | 83.3%  | 57.1%  |
| 安芸太田町 | 50.0%  |        | 33.3% | 66.7%  | 100.0% | 100.0% | 100.0% | 100.0% |        |
| 北広島町  | 0.0%   | 6.7%   | 45.5% | 45.5%  | 69.2%  | 88.9%  | 100.0% | 28.6%  | 42.9%  |
| 大崎上島町 | 100.0% | 100.0% | 50.0% | 100.0% | 100.0% | 100.0% | 80.0%  | 100.0% | 100.0% |
| 世羅町   | 50.0%  | 50.0%  | 55.6% | 63.6%  | 62.5%  | 80.0%  | 100.0% | 85.7%  | 90.0%  |
| 神石高原町 | 100.0% | 85.7%  | 50.0% | 0.0%   | 80.0%  | 76.9%  | 71.4%  | 100.0% | 75.0%  |