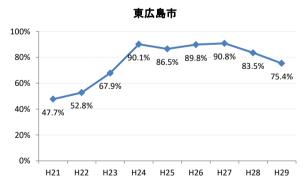

## 【子宮頸がん】精検受診率の推移

| 子宮    | H21    | H22    | H23   | H24    | H25    | H26    | H27    | H28    | H29    |
|-------|--------|--------|-------|--------|--------|--------|--------|--------|--------|
| 全国    | 64.2%  | 66.3%  | 67.8% | 69.6%  | 70.4%  | 72.4%  | 74.3%  | 75.4%  | 75.1%  |
| 広島県   | 57.6%  | 54.5%  | 69.0% | 70.6%  | 66.1%  | 72.5%  | 72.3%  | 74.4%  | 73.1%  |
| 広島市   | 41.9%  | 36.9%  | 58.4% | 52.8%  | 38.6%  | 58.4%  | 65.0%  | 70.5%  | 74.4%  |
| 呉市    | 78.2%  | 80.3%  | 89.7% | 88.3%  | 89.1%  | 87.3%  | 76.4%  | 78.9%  | 69.8%  |
| 竹原市   | 100.0% | 71.4%  | 90.9% | 66.7%  | 90.9%  | 83.3%  | 100.0% | 85.7%  | 82.4%  |
| 三原市   | 83.9%  | 77.6%  | 74.5% | 69.4%  | 80.9%  | 83.7%  | 83.7%  | 78.6%  | 80.9%  |
| 尾道市   | 23.5%  | 17.1%  | 35.5% | 53.7%  | 65.8%  | 50.0%  | 63.4%  | 67.1%  | 63.5%  |
| 福山市   | 92.1%  | 83.3%  | 87.3% | 91.9%  | 92.7%  | 93.9%  | 92.3%  | 93.4%  | 89.2%  |
| 府中市   | 33.3%  | 18.8%  | 80.0% | 83.3%  | 85.7%  | 50.0%  | 0.0%   | 45.5%  | 35.7%  |
| 三次市   | 83.3%  | 37.5%  | 66.7% | 37.9%  | 76.5%  | 50.0%  | 77.8%  | 43.8%  | 50.0%  |
| 庄原市   | 46.7%  | 61.5%  | 69.2% | 60.0%  | 33.3%  | 76.0%  | 77.3%  | 80.6%  | 72.0%  |
| 大竹市   | 0.0%   | 43.8%  | 15.4% | 42.1%  | 50.0%  | 73.9%  | 72.2%  | 57.1%  | 72.7%  |
| 東広島市  | 47.7%  | 52.8%  | 67.9% | 90.1%  | 86.5%  | 89.8%  | 90.8%  | 83.5%  | 75.4%  |
| 廿日市市  | 42.0%  | 89.0%  | 54.9% | 82.1%  | 79.7%  | 33.3%  | 34.0%  | 42.2%  | 54.3%  |
| 安芸高田市 | 88.9%  | 23.1%  | 85.7% | 90.9%  | 85.7%  | 73.3%  | 87.5%  | 84.6%  | 28.6%  |
| 江田島市  | 75.0%  | 100.0% | 85.7% | 85.7%  | 100.0% | 100.0% | 100.0% | 16.7%  | 66.7%  |
| 府中町   | 52.5%  | 53.3%  | 81.6% | 88.5%  | 65.6%  | 66.7%  | 29.6%  | 40.9%  | 40.0%  |
| 海田町   | 87.5%  | 67.6%  | 61.4% | 67.7%  | 37.2%  | 71.1%  | 84.6%  | 75.0%  | 39.3%  |
| 熊野町   | 56.3%  | 61.5%  | 63.2% | 47.4%  | 80.0%  | 84.6%  | 81.3%  | 72.2%  | 36.4%  |
| 坂町    | 0.0%   | 0.0%   | 71.4% | 0.0%   | 75.0%  | 77.8%  | 42.9%  | 83.3%  | 57.1%  |
| 安芸太田町 | 50.0%  |        | 33.3% | 66.7%  | 100.0% | 100.0% | 100.0% | 100.0% |        |
| 北広島町  | 0.0%   | 6.7%   | 45.5% | 45.5%  | 69.2%  | 88.9%  | 100.0% | 28.6%  | 42.9%  |
| 大崎上島町 | 100.0% | 100.0% | 50.0% | 100.0% | 100.0% | 100.0% | 80.0%  | 100.0% | 100.0% |
| 世羅町   | 50.0%  | 50.0%  | 55.6% | 63.6%  | 62.5%  | 80.0%  | 100.0% | 85.7%  | 90.0%  |
| 神石高原町 | 100.0% | 85.7%  | 50.0% | 0.0%   | 80.0%  | 76.9%  | 71.4%  | 100.0% | 75.0%  |