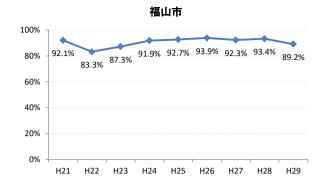

## 【子宮頸がん】精検受診率の推移

| 子宮    | H21    | H22    | H23   | H24    | H25    | H26    | H27    | H28    | H29    |
|-------|--------|--------|-------|--------|--------|--------|--------|--------|--------|
| 全国    | 64.2%  | 66.3%  | 67.8% | 69.6%  | 70.4%  | 72.4%  | 74.3%  | 75.4%  | 75.1%  |
| 広島県   | 57.6%  | 54.5%  | 69.0% | 70.6%  | 66.1%  | 72.5%  | 72.3%  | 74.4%  | 73.1%  |
| 広島市   | 41.9%  | 36.9%  | 58.4% | 52.8%  | 38.6%  | 58.4%  | 65.0%  | 70.5%  | 74.4%  |
| 呉市    | 78.2%  | 80.3%  | 89.7% | 88.3%  | 89.1%  | 87.3%  | 76.4%  | 78.9%  | 69.8%  |
| 竹原市   | 100.0% | 71.4%  | 90.9% | 66.7%  | 90.9%  | 83.3%  | 100.0% | 85.7%  | 82.4%  |
| 三原市   | 83.9%  | 77.6%  | 74.5% | 69.4%  | 80.9%  | 83.7%  | 83.7%  | 78.6%  | 80.9%  |
| 尾道市   | 23.5%  | 17.1%  | 35.5% | 53.7%  | 65.8%  | 50.0%  | 63.4%  | 67.1%  | 63.5%  |
| 福山市   | 92.1%  | 83.3%  | 87.3% | 91.9%  | 92.7%  | 93.9%  | 92.3%  | 93.4%  | 89.2%  |
| 府中市   | 33.3%  | 18.8%  | 80.0% | 83.3%  | 85.7%  | 50.0%  | 0.0%   | 45.5%  | 35.7%  |
| 三次市   | 83.3%  | 37.5%  | 66.7% | 37.9%  | 76.5%  | 50.0%  | 77.8%  | 43.8%  | 50.0%  |
| 庄原市   | 46.7%  | 61.5%  | 69.2% | 60.0%  | 33.3%  | 76.0%  | 77.3%  | 80.6%  | 72.0%  |
| 大竹市   | 0.0%   | 43.8%  | 15.4% | 42.1%  | 50.0%  | 73.9%  | 72.2%  | 57.1%  | 72.7%  |
| 東広島市  | 47.7%  | 52.8%  | 67.9% | 90.1%  | 86.5%  | 89.8%  | 90.8%  | 83.5%  | 75.4%  |
| 廿日市市  | 42.0%  | 89.0%  | 54.9% | 82.1%  | 79.7%  | 33.3%  | 34.0%  | 42.2%  | 54.3%  |
| 安芸高田市 | 88.9%  | 23.1%  | 85.7% | 90.9%  | 85.7%  | 73.3%  | 87.5%  | 84.6%  | 28.6%  |
| 江田島市  | 75.0%  | 100.0% | 85.7% | 85.7%  | 100.0% | 100.0% | 100.0% | 16.7%  | 66.7%  |
| 府中町   | 52.5%  | 53.3%  | 81.6% | 88.5%  | 65.6%  | 66.7%  | 29.6%  | 40.9%  | 40.0%  |
| 海田町   | 87.5%  | 67.6%  | 61.4% | 67.7%  | 37.2%  | 71.1%  | 84.6%  | 75.0%  | 39.3%  |
| 熊野町   | 56.3%  | 61.5%  | 63.2% | 47.4%  | 80.0%  | 84.6%  | 81.3%  | 72.2%  | 36.4%  |
| 坂町    | 0.0%   | 0.0%   | 71.4% | 0.0%   | 75.0%  | 77.8%  | 42.9%  | 83.3%  | 57.1%  |
| 安芸太田町 | 50.0%  |        | 33.3% | 66.7%  | 100.0% | 100.0% | 100.0% | 100.0% |        |
| 北広島町  | 0.0%   | 6.7%   | 45.5% | 45.5%  | 69.2%  | 88.9%  | 100.0% | 28.6%  | 42.9%  |
| 大崎上島町 | 100.0% | 100.0% | 50.0% | 100.0% | 100.0% | 100.0% | 80.0%  | 100.0% | 100.0% |
| 世羅町   | 50.0%  | 50.0%  | 55.6% | 63.6%  | 62.5%  | 80.0%  | 100.0% | 85.7%  | 90.0%  |
| 神石高原町 | 100.0% | 85.7%  | 50.0% | 0.0%   | 80.0%  | 76.9%  | 71.4%  | 100.0% | 75.0%  |