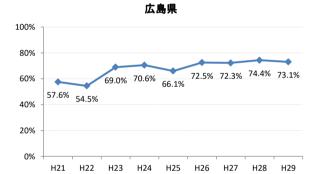

## 【子宮頸がん】精検受診率の推移

| 子宮    | H21    | H22    | H23   | H24    | H25    | H26    | H27    | H28    | H29    |
|-------|--------|--------|-------|--------|--------|--------|--------|--------|--------|
| 全国    | 64.2%  | 66.3%  | 67.8% | 69.6%  | 70.4%  | 72.4%  | 74.3%  | 75.4%  | 75.1%  |
| 広島県   | 57.6%  | 54.5%  | 69.0% | 70.6%  | 66.1%  | 72.5%  | 72.3%  | 74.4%  | 73.1%  |
| 広島市   | 41.9%  | 36.9%  | 58.4% | 52.8%  | 38.6%  | 58.4%  | 65.0%  | 70.5%  | 74.4%  |
| 呉市    | 78.2%  | 80.3%  | 89.7% | 88.3%  | 89.1%  | 87.3%  | 76.4%  | 78.9%  | 69.8%  |
| 竹原市   | 100.0% | 71.4%  | 90.9% | 66.7%  | 90.9%  | 83.3%  | 100.0% | 85.7%  | 82.4%  |
| 三原市   | 83.9%  | 77.6%  | 74.5% | 69.4%  | 80.9%  | 83.7%  | 83.7%  | 78.6%  | 80.9%  |
| 尾道市   | 23.5%  | 17.1%  | 35.5% | 53.7%  | 65.8%  | 50.0%  | 63.4%  | 67.1%  | 63.5%  |
| 福山市   | 92.1%  | 83.3%  | 87.3% | 91.9%  | 92.7%  | 93.9%  | 92.3%  | 93.4%  | 89.2%  |
| 府中市   | 33.3%  | 18.8%  | 80.0% | 83.3%  | 85.7%  | 50.0%  | 0.0%   | 45.5%  | 35.7%  |
| 三次市   | 83.3%  | 37.5%  | 66.7% | 37.9%  | 76.5%  | 50.0%  | 77.8%  | 43.8%  | 50.0%  |
| 庄原市   | 46.7%  | 61.5%  | 69.2% | 60.0%  | 33.3%  | 76.0%  | 77.3%  | 80.6%  | 72.0%  |
| 大竹市   | 0.0%   | 43.8%  | 15.4% | 42.1%  | 50.0%  | 73.9%  | 72.2%  | 57.1%  | 72.7%  |
| 東広島市  | 47.7%  | 52.8%  | 67.9% | 90.1%  | 86.5%  | 89.8%  | 90.8%  | 83.5%  | 75.4%  |
| 廿日市市  | 42.0%  | 89.0%  | 54.9% | 82.1%  | 79.7%  | 33.3%  | 34.0%  | 42.2%  | 54.3%  |
| 安芸高田市 | 88.9%  | 23.1%  | 85.7% | 90.9%  | 85.7%  | 73.3%  | 87.5%  | 84.6%  | 28.6%  |
| 江田島市  | 75.0%  | 100.0% | 85.7% | 85.7%  | 100.0% | 100.0% | 100.0% | 16.7%  | 66.7%  |
| 府中町   | 52.5%  | 53.3%  | 81.6% | 88.5%  | 65.6%  | 66.7%  | 29.6%  | 40.9%  | 40.0%  |
| 海田町   | 87.5%  | 67.6%  | 61.4% | 67.7%  | 37.2%  | 71.1%  | 84.6%  | 75.0%  | 39.3%  |
| 熊野町   | 56.3%  | 61.5%  | 63.2% | 47.4%  | 80.0%  | 84.6%  | 81.3%  | 72.2%  | 36.4%  |
| 坂町    | 0.0%   | 0.0%   | 71.4% | 0.0%   | 75.0%  | 77.8%  | 42.9%  | 83.3%  | 57.1%  |
| 安芸太田町 | 50.0%  |        | 33.3% | 66.7%  | 100.0% | 100.0% | 100.0% | 100.0% |        |
| 北広島町  | 0.0%   | 6.7%   | 45.5% | 45.5%  | 69.2%  | 88.9%  | 100.0% | 28.6%  | 42.9%  |
| 大崎上島町 | 100.0% | 100.0% | 50.0% | 100.0% | 100.0% | 100.0% | 80.0%  | 100.0% | 100.0% |
| 世羅町   | 50.0%  | 50.0%  | 55.6% | 63.6%  | 62.5%  | 80.0%  | 100.0% | 85.7%  | 90.0%  |
| 神石高原町 | 100.0% | 85.7%  | 50.0% | 0.0%   | 80.0%  | 76.9%  | 71.4%  | 100.0% | 75.0%  |