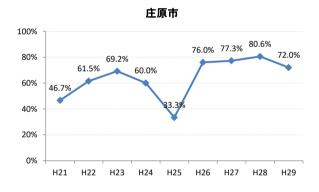

## 【子宮頸がん】精検受診率の推移

| 子宮    | H21    | H22    | H23   | H24    | H25    | H26    | H27    | H28    | H29    |
|-------|--------|--------|-------|--------|--------|--------|--------|--------|--------|
| 全国    | 64.2%  | 66.3%  | 67.8% | 69.6%  | 70.4%  | 72.4%  | 74.3%  | 75.4%  | 75.1%  |
| 広島県   | 57.6%  | 54.5%  | 69.0% | 70.6%  | 66.1%  | 72.5%  | 72.3%  | 74.4%  | 73.1%  |
| 広島市   | 41.9%  | 36.9%  | 58.4% | 52.8%  | 38.6%  | 58.4%  | 65.0%  | 70.5%  | 74.4%  |
| 呉市    | 78.2%  | 80.3%  | 89.7% | 88.3%  | 89.1%  | 87.3%  | 76.4%  | 78.9%  | 69.8%  |
| 竹原市   | 100.0% | 71.4%  | 90.9% | 66.7%  | 90.9%  | 83.3%  | 100.0% | 85.7%  | 82.4%  |
| 三原市   | 83.9%  | 77.6%  | 74.5% | 69.4%  | 80.9%  | 83.7%  | 83.7%  | 78.6%  | 80.9%  |
| 尾道市   | 23.5%  | 17.1%  | 35.5% | 53.7%  | 65.8%  | 50.0%  | 63.4%  | 67.1%  | 63.5%  |
| 福山市   | 92.1%  | 83.3%  | 87.3% | 91.9%  | 92.7%  | 93.9%  | 92.3%  | 93.4%  | 89.2%  |
| 府中市   | 33.3%  | 18.8%  | 80.0% | 83.3%  | 85.7%  | 50.0%  | 0.0%   | 45.5%  | 35.7%  |
| 三次市   | 83.3%  | 37.5%  | 66.7% | 37.9%  | 76.5%  | 50.0%  | 77.8%  | 43.8%  | 50.0%  |
| 庄原市   | 46.7%  | 61.5%  | 69.2% | 60.0%  | 33.3%  | 76.0%  | 77.3%  | 80.6%  | 72.0%  |
| 大竹市   | 0.0%   | 43.8%  | 15.4% | 42.1%  | 50.0%  | 73.9%  | 72.2%  | 57.1%  | 72.7%  |
| 東広島市  | 47.7%  | 52.8%  | 67.9% | 90.1%  | 86.5%  | 89.8%  | 90.8%  | 83.5%  | 75.4%  |
| 廿日市市  | 42.0%  | 89.0%  | 54.9% | 82.1%  | 79.7%  | 33.3%  | 34.0%  | 42.2%  | 54.3%  |
| 安芸高田市 | 88.9%  | 23.1%  | 85.7% | 90.9%  | 85.7%  | 73.3%  | 87.5%  | 84.6%  | 28.6%  |
| 江田島市  | 75.0%  | 100.0% | 85.7% | 85.7%  | 100.0% | 100.0% | 100.0% | 16.7%  | 66.7%  |
| 府中町   | 52.5%  | 53.3%  | 81.6% | 88.5%  | 65.6%  | 66.7%  | 29.6%  | 40.9%  | 40.0%  |
| 海田町   | 87.5%  | 67.6%  | 61.4% | 67.7%  | 37.2%  | 71.1%  | 84.6%  | 75.0%  | 39.3%  |
| 熊野町   | 56.3%  | 61.5%  | 63.2% | 47.4%  | 80.0%  | 84.6%  | 81.3%  | 72.2%  | 36.4%  |
| 坂町    | 0.0%   | 0.0%   | 71.4% | 0.0%   | 75.0%  | 77.8%  | 42.9%  | 83.3%  | 57.1%  |
| 安芸太田町 | 50.0%  |        | 33.3% | 66.7%  | 100.0% | 100.0% | 100.0% | 100.0% |        |
| 北広島町  | 0.0%   | 6.7%   | 45.5% | 45.5%  | 69.2%  | 88.9%  | 100.0% | 28.6%  | 42.9%  |
| 大崎上島町 | 100.0% | 100.0% | 50.0% | 100.0% | 100.0% | 100.0% | 80.0%  | 100.0% | 100.0% |
| 世羅町   | 50.0%  | 50.0%  | 55.6% | 63.6%  | 62.5%  | 80.0%  | 100.0% | 85.7%  | 90.0%  |
| 神石高原町 | 100.0% | 85.7%  | 50.0% | 0.0%   | 80.0%  | 76.9%  | 71.4%  | 100.0% | 75.0%  |