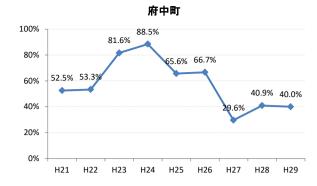

## 【子宮頸がん】精検受診率の推移

| 子宮    | H21    | H22    | H23   | H24    | H25    | H26    | H27    | H28    | H29    |
|-------|--------|--------|-------|--------|--------|--------|--------|--------|--------|
| 全国    | 64.2%  | 66.3%  | 67.8% | 69.6%  | 70.4%  | 72.4%  | 74.3%  | 75.4%  | 75.1%  |
| 広島県   | 57.6%  | 54.5%  | 69.0% | 70.6%  | 66.1%  | 72.5%  | 72.3%  | 74.4%  | 73.1%  |
| 広島市   | 41.9%  | 36.9%  | 58.4% | 52.8%  | 38.6%  | 58.4%  | 65.0%  | 70.5%  | 74.4%  |
| 呉市    | 78.2%  | 80.3%  | 89.7% | 88.3%  | 89.1%  | 87.3%  | 76.4%  | 78.9%  | 69.8%  |
| 竹原市   | 100.0% | 71.4%  | 90.9% | 66.7%  | 90.9%  | 83.3%  | 100.0% | 85.7%  | 82.4%  |
| 三原市   | 83.9%  | 77.6%  | 74.5% | 69.4%  | 80.9%  | 83.7%  | 83.7%  | 78.6%  | 80.9%  |
| 尾道市   | 23.5%  | 17.1%  | 35.5% | 53.7%  | 65.8%  | 50.0%  | 63.4%  | 67.1%  | 63.5%  |
| 福山市   | 92.1%  | 83.3%  | 87.3% | 91.9%  | 92.7%  | 93.9%  | 92.3%  | 93.4%  | 89.2%  |
| 府中市   | 33.3%  | 18.8%  | 80.0% | 83.3%  | 85.7%  | 50.0%  | 0.0%   | 45.5%  | 35.7%  |
| 三次市   | 83.3%  | 37.5%  | 66.7% | 37.9%  | 76.5%  | 50.0%  | 77.8%  | 43.8%  | 50.0%  |
| 庄原市   | 46.7%  | 61.5%  | 69.2% | 60.0%  | 33.3%  | 76.0%  | 77.3%  | 80.6%  | 72.0%  |
| 大竹市   | 0.0%   | 43.8%  | 15.4% | 42.1%  | 50.0%  | 73.9%  | 72.2%  | 57.1%  | 72.7%  |
| 東広島市  | 47.7%  | 52.8%  | 67.9% | 90.1%  | 86.5%  | 89.8%  | 90.8%  | 83.5%  | 75.4%  |
| 廿日市市  | 42.0%  | 89.0%  | 54.9% | 82.1%  | 79.7%  | 33.3%  | 34.0%  | 42.2%  | 54.3%  |
| 安芸高田市 | 88.9%  | 23.1%  | 85.7% | 90.9%  | 85.7%  | 73.3%  | 87.5%  | 84.6%  | 28.6%  |
| 江田島市  | 75.0%  | 100.0% | 85.7% | 85.7%  | 100.0% | 100.0% | 100.0% | 16.7%  | 66.7%  |
| 府中町   | 52.5%  | 53.3%  | 81.6% | 88.5%  | 65.6%  | 66.7%  | 29.6%  | 40.9%  | 40.0%  |
| 海田町   | 87.5%  | 67.6%  | 61.4% | 67.7%  | 37.2%  | 71.1%  | 84.6%  | 75.0%  | 39.3%  |
| 熊野町   | 56.3%  | 61.5%  | 63.2% | 47.4%  | 80.0%  | 84.6%  | 81.3%  | 72.2%  | 36.4%  |
| 坂町    | 0.0%   | 0.0%   | 71.4% | 0.0%   | 75.0%  | 77.8%  | 42.9%  | 83.3%  | 57.1%  |
| 安芸太田町 | 50.0%  |        | 33.3% | 66.7%  | 100.0% | 100.0% | 100.0% | 100.0% |        |
| 北広島町  | 0.0%   | 6.7%   | 45.5% | 45.5%  | 69.2%  | 88.9%  | 100.0% | 28.6%  | 42.9%  |
| 大崎上島町 | 100.0% | 100.0% | 50.0% | 100.0% | 100.0% | 100.0% | 80.0%  | 100.0% | 100.0% |
| 世羅町   | 50.0%  | 50.0%  | 55.6% | 63.6%  | 62.5%  | 80.0%  | 100.0% | 85.7%  | 90.0%  |
| 神石高原町 | 100.0% | 85.7%  | 50.0% | 0.0%   | 80.0%  | 76.9%  | 71.4%  | 100.0% | 75.0%  |