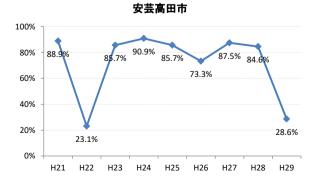

## 【子宮頸がん】精検受診率の推移

| 子宮    | H21    | H22    | H23   | H24    | H25    | H26    | H27    | H28    | H29    |
|-------|--------|--------|-------|--------|--------|--------|--------|--------|--------|
| 全国    | 64.2%  | 66.3%  | 67.8% | 69.6%  | 70.4%  | 72.4%  | 74.3%  | 75.4%  | 75.1%  |
| 広島県   | 57.6%  | 54.5%  | 69.0% | 70.6%  | 66.1%  | 72.5%  | 72.3%  | 74.4%  | 73.1%  |
| 広島市   | 41.9%  | 36.9%  | 58.4% | 52.8%  | 38.6%  | 58.4%  | 65.0%  | 70.5%  | 74.4%  |
| 呉市    | 78.2%  | 80.3%  | 89.7% | 88.3%  | 89.1%  | 87.3%  | 76.4%  | 78.9%  | 69.8%  |
| 竹原市   | 100.0% | 71.4%  | 90.9% | 66.7%  | 90.9%  | 83.3%  | 100.0% | 85.7%  | 82.4%  |
| 三原市   | 83.9%  | 77.6%  | 74.5% | 69.4%  | 80.9%  | 83.7%  | 83.7%  | 78.6%  | 80.9%  |
| 尾道市   | 23.5%  | 17.1%  | 35.5% | 53.7%  | 65.8%  | 50.0%  | 63.4%  | 67.1%  | 63.5%  |
| 福山市   | 92.1%  | 83.3%  | 87.3% | 91.9%  | 92.7%  | 93.9%  | 92.3%  | 93.4%  | 89.2%  |
| 府中市   | 33.3%  | 18.8%  | 80.0% | 83.3%  | 85.7%  | 50.0%  | 0.0%   | 45.5%  | 35.7%  |
| 三次市   | 83.3%  | 37.5%  | 66.7% | 37.9%  | 76.5%  | 50.0%  | 77.8%  | 43.8%  | 50.0%  |
| 庄原市   | 46.7%  | 61.5%  | 69.2% | 60.0%  | 33.3%  | 76.0%  | 77.3%  | 80.6%  | 72.0%  |
| 大竹市   | 0.0%   | 43.8%  | 15.4% | 42.1%  | 50.0%  | 73.9%  | 72.2%  | 57.1%  | 72.7%  |
| 東広島市  | 47.7%  | 52.8%  | 67.9% | 90.1%  | 86.5%  | 89.8%  | 90.8%  | 83.5%  | 75.4%  |
| 廿日市市  | 42.0%  | 89.0%  | 54.9% | 82.1%  | 79.7%  | 33.3%  | 34.0%  | 42.2%  | 54.3%  |
| 安芸高田市 | 88.9%  | 23.1%  | 85.7% | 90.9%  | 85.7%  | 73.3%  | 87.5%  | 84.6%  | 28.6%  |
| 江田島市  | 75.0%  | 100.0% | 85.7% | 85.7%  | 100.0% | 100.0% | 100.0% | 16.7%  | 66.7%  |
| 府中町   | 52.5%  | 53.3%  | 81.6% | 88.5%  | 65.6%  | 66.7%  | 29.6%  | 40.9%  | 40.0%  |
| 海田町   | 87.5%  | 67.6%  | 61.4% | 67.7%  | 37.2%  | 71.1%  | 84.6%  | 75.0%  | 39.3%  |
| 熊野町   | 56.3%  | 61.5%  | 63.2% | 47.4%  | 80.0%  | 84.6%  | 81.3%  | 72.2%  | 36.4%  |
| 坂町    | 0.0%   | 0.0%   | 71.4% | 0.0%   | 75.0%  | 77.8%  | 42.9%  | 83.3%  | 57.1%  |
| 安芸太田町 | 50.0%  |        | 33.3% | 66.7%  | 100.0% | 100.0% | 100.0% | 100.0% |        |
| 北広島町  | 0.0%   | 6.7%   | 45.5% | 45.5%  | 69.2%  | 88.9%  | 100.0% | 28.6%  | 42.9%  |
| 大崎上島町 | 100.0% | 100.0% | 50.0% | 100.0% | 100.0% | 100.0% | 80.0%  | 100.0% | 100.0% |
| 世羅町   | 50.0%  | 50.0%  | 55.6% | 63.6%  | 62.5%  | 80.0%  | 100.0% | 85.7%  | 90.0%  |
| 神石高原町 | 100.0% | 85.7%  | 50.0% | 0.0%   | 80.0%  | 76.9%  | 71.4%  | 100.0% | 75.0%  |