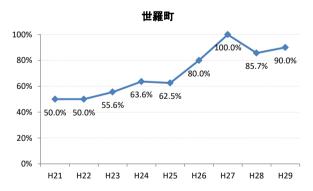

## 【子宮頸がん】精検受診率の推移

| 子宮    | H21    | H22    | H23   | H24    | H25    | H26    | H27    | H28    | H29    |
|-------|--------|--------|-------|--------|--------|--------|--------|--------|--------|
| 全国    | 64.2%  | 66.3%  | 67.8% | 69.6%  | 70.4%  | 72.4%  | 74.3%  | 75.4%  | 75.1%  |
| 広島県   | 57.6%  | 54.5%  | 69.0% | 70.6%  | 66.1%  | 72.5%  | 72.3%  | 74.4%  | 73.1%  |
| 広島市   | 41.9%  | 36.9%  | 58.4% | 52.8%  | 38.6%  | 58.4%  | 65.0%  | 70.5%  | 74.4%  |
| 呉市    | 78.2%  | 80.3%  | 89.7% | 88.3%  | 89.1%  | 87.3%  | 76.4%  | 78.9%  | 69.8%  |
| 竹原市   | 100.0% | 71.4%  | 90.9% | 66.7%  | 90.9%  | 83.3%  | 100.0% | 85.7%  | 82.4%  |
| 三原市   | 83.9%  | 77.6%  | 74.5% | 69.4%  | 80.9%  | 83.7%  | 83.7%  | 78.6%  | 80.9%  |
| 尾道市   | 23.5%  | 17.1%  | 35.5% | 53.7%  | 65.8%  | 50.0%  | 63.4%  | 67.1%  | 63.5%  |
| 福山市   | 92.1%  | 83.3%  | 87.3% | 91.9%  | 92.7%  | 93.9%  | 92.3%  | 93.4%  | 89.2%  |
| 府中市   | 33.3%  | 18.8%  | 80.0% | 83.3%  | 85.7%  | 50.0%  | 0.0%   | 45.5%  | 35.7%  |
| 三次市   | 83.3%  | 37.5%  | 66.7% | 37.9%  | 76.5%  | 50.0%  | 77.8%  | 43.8%  | 50.0%  |
| 庄原市   | 46.7%  | 61.5%  | 69.2% | 60.0%  | 33.3%  | 76.0%  | 77.3%  | 80.6%  | 72.0%  |
| 大竹市   | 0.0%   | 43.8%  | 15.4% | 42.1%  | 50.0%  | 73.9%  | 72.2%  | 57.1%  | 72.7%  |
| 東広島市  | 47.7%  | 52.8%  | 67.9% | 90.1%  | 86.5%  | 89.8%  | 90.8%  | 83.5%  | 75.4%  |
| 廿日市市  | 42.0%  | 89.0%  | 54.9% | 82.1%  | 79.7%  | 33.3%  | 34.0%  | 42.2%  | 54.3%  |
| 安芸高田市 | 88.9%  | 23.1%  | 85.7% | 90.9%  | 85.7%  | 73.3%  | 87.5%  | 84.6%  | 28.6%  |
| 江田島市  | 75.0%  | 100.0% | 85.7% | 85.7%  | 100.0% | 100.0% | 100.0% | 16.7%  | 66.7%  |
| 府中町   | 52.5%  | 53.3%  | 81.6% | 88.5%  | 65.6%  | 66.7%  | 29.6%  | 40.9%  | 40.0%  |
| 海田町   | 87.5%  | 67.6%  | 61.4% | 67.7%  | 37.2%  | 71.1%  | 84.6%  | 75.0%  | 39.3%  |
| 熊野町   | 56.3%  | 61.5%  | 63.2% | 47.4%  | 80.0%  | 84.6%  | 81.3%  | 72.2%  | 36.4%  |
| 坂町    | 0.0%   | 0.0%   | 71.4% | 0.0%   | 75.0%  | 77.8%  | 42.9%  | 83.3%  | 57.1%  |
| 安芸太田町 | 50.0%  |        | 33.3% | 66.7%  | 100.0% | 100.0% | 100.0% | 100.0% |        |
| 北広島町  | 0.0%   | 6.7%   | 45.5% | 45.5%  | 69.2%  | 88.9%  | 100.0% | 28.6%  | 42.9%  |
| 大崎上島町 | 100.0% | 100.0% | 50.0% | 100.0% | 100.0% | 100.0% | 80.0%  | 100.0% | 100.0% |
| 世羅町   | 50.0%  | 50.0%  | 55.6% | 63.6%  | 62.5%  | 80.0%  | 100.0% | 85.7%  | 90.0%  |
| 神石高原町 | 100.0% | 85.7%  | 50.0% | 0.0%   | 80.0%  | 76.9%  | 71.4%  | 100.0% | 75.0%  |