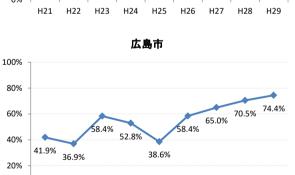

## 【子宮頸がん】精検受診率の推移

| 子宮    | H21    | H22    | H23   | H24    | H25    | H26    | H27    | H28    | H29    |
|-------|--------|--------|-------|--------|--------|--------|--------|--------|--------|
| 全国    | 64.2%  | 66.3%  | 67.8% | 69.6%  | 70.4%  | 72.4%  | 74.3%  | 75.4%  | 75.1%  |
| 広島県   | 57.6%  | 54.5%  | 69.0% | 70.6%  | 66.1%  | 72.5%  | 72.3%  | 74.4%  | 73.1%  |
| 広島市   | 41.9%  | 36.9%  | 58.4% | 52.8%  | 38.6%  | 58.4%  | 65.0%  | 70.5%  | 74.4%  |
| 呉市    | 78.2%  | 80.3%  | 89.7% | 88.3%  | 89.1%  | 87.3%  | 76.4%  | 78.9%  | 69.8%  |
| 竹原市   | 100.0% | 71.4%  | 90.9% | 66.7%  | 90.9%  | 83.3%  | 100.0% | 85.7%  | 82.4%  |
| 三原市   | 83.9%  | 77.6%  | 74.5% | 69.4%  | 80.9%  | 83.7%  | 83.7%  | 78.6%  | 80.9%  |
| 尾道市   | 23.5%  | 17.1%  | 35.5% | 53.7%  | 65.8%  | 50.0%  | 63.4%  | 67.1%  | 63.5%  |
| 福山市   | 92.1%  | 83.3%  | 87.3% | 91.9%  | 92.7%  | 93.9%  | 92.3%  | 93.4%  | 89.2%  |
| 府中市   | 33.3%  | 18.8%  | 80.0% | 83.3%  | 85.7%  | 50.0%  | 0.0%   | 45.5%  | 35.7%  |
| 三次市   | 83.3%  | 37.5%  | 66.7% | 37.9%  | 76.5%  | 50.0%  | 77.8%  | 43.8%  | 50.0%  |
| 庄原市   | 46.7%  | 61.5%  | 69.2% | 60.0%  | 33.3%  | 76.0%  | 77.3%  | 80.6%  | 72.0%  |
| 大竹市   | 0.0%   | 43.8%  | 15.4% | 42.1%  | 50.0%  | 73.9%  | 72.2%  | 57.1%  | 72.7%  |
| 東広島市  | 47.7%  | 52.8%  | 67.9% | 90.1%  | 86.5%  | 89.8%  | 90.8%  | 83.5%  | 75.4%  |
| 廿日市市  | 42.0%  | 89.0%  | 54.9% | 82.1%  | 79.7%  | 33.3%  | 34.0%  | 42.2%  | 54.3%  |
| 安芸高田市 | 88.9%  | 23.1%  | 85.7% | 90.9%  | 85.7%  | 73.3%  | 87.5%  | 84.6%  | 28.6%  |
| 江田島市  | 75.0%  | 100.0% | 85.7% | 85.7%  | 100.0% | 100.0% | 100.0% | 16.7%  | 66.7%  |
| 府中町   | 52.5%  | 53.3%  | 81.6% | 88.5%  | 65.6%  | 66.7%  | 29.6%  | 40.9%  | 40.0%  |
| 海田町   | 87.5%  | 67.6%  | 61.4% | 67.7%  | 37.2%  | 71.1%  | 84.6%  | 75.0%  | 39.3%  |
| 熊野町   | 56.3%  | 61.5%  | 63.2% | 47.4%  | 80.0%  | 84.6%  | 81.3%  | 72.2%  | 36.4%  |
| 坂町    | 0.0%   | 0.0%   | 71.4% | 0.0%   | 75.0%  | 77.8%  | 42.9%  | 83.3%  | 57.1%  |
| 安芸太田町 | 50.0%  |        | 33.3% | 66.7%  | 100.0% | 100.0% | 100.0% | 100.0% |        |
| 北広島町  | 0.0%   | 6.7%   | 45.5% | 45.5%  | 69.2%  | 88.9%  | 100.0% | 28.6%  | 42.9%  |
| 大崎上島町 | 100.0% | 100.0% | 50.0% | 100.0% | 100.0% | 100.0% | 80.0%  | 100.0% | 100.0% |
| 世羅町   | 50.0%  | 50.0%  | 55.6% | 63.6%  | 62.5%  | 80.0%  | 100.0% | 85.7%  | 90.0%  |
| 神石高原町 | 100.0% | 85.7%  | 50.0% | 0.0%   | 80.0%  | 76.9%  | 71.4%  | 100.0% | 75.0%  |