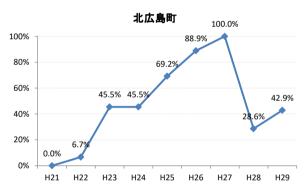

## 【子宮頸がん】精検受診率の推移

| 子宮    | H21    | H22    | H23   | H24    | H25    | H26    | H27    | H28    | H29    |
|-------|--------|--------|-------|--------|--------|--------|--------|--------|--------|
| 全国    | 64.2%  | 66.3%  | 67.8% | 69.6%  | 70.4%  | 72.4%  | 74.3%  | 75.4%  | 75.1%  |
| 広島県   | 57.6%  | 54.5%  | 69.0% | 70.6%  | 66.1%  | 72.5%  | 72.3%  | 74.4%  | 73.1%  |
| 広島市   | 41.9%  | 36.9%  | 58.4% | 52.8%  | 38.6%  | 58.4%  | 65.0%  | 70.5%  | 74.4%  |
| 呉市    | 78.2%  | 80.3%  | 89.7% | 88.3%  | 89.1%  | 87.3%  | 76.4%  | 78.9%  | 69.8%  |
| 竹原市   | 100.0% | 71.4%  | 90.9% | 66.7%  | 90.9%  | 83.3%  | 100.0% | 85.7%  | 82.4%  |
| 三原市   | 83.9%  | 77.6%  | 74.5% | 69.4%  | 80.9%  | 83.7%  | 83.7%  | 78.6%  | 80.9%  |
| 尾道市   | 23.5%  | 17.1%  | 35.5% | 53.7%  | 65.8%  | 50.0%  | 63.4%  | 67.1%  | 63.5%  |
| 福山市   | 92.1%  | 83.3%  | 87.3% | 91.9%  | 92.7%  | 93.9%  | 92.3%  | 93.4%  | 89.2%  |
| 府中市   | 33.3%  | 18.8%  | 80.0% | 83.3%  | 85.7%  | 50.0%  | 0.0%   | 45.5%  | 35.7%  |
| 三次市   | 83.3%  | 37.5%  | 66.7% | 37.9%  | 76.5%  | 50.0%  | 77.8%  | 43.8%  | 50.0%  |
| 庄原市   | 46.7%  | 61.5%  | 69.2% | 60.0%  | 33.3%  | 76.0%  | 77.3%  | 80.6%  | 72.0%  |
| 大竹市   | 0.0%   | 43.8%  | 15.4% | 42.1%  | 50.0%  | 73.9%  | 72.2%  | 57.1%  | 72.7%  |
| 東広島市  | 47.7%  | 52.8%  | 67.9% | 90.1%  | 86.5%  | 89.8%  | 90.8%  | 83.5%  | 75.4%  |
| 廿日市市  | 42.0%  | 89.0%  | 54.9% | 82.1%  | 79.7%  | 33.3%  | 34.0%  | 42.2%  | 54.3%  |
| 安芸高田市 | 88.9%  | 23.1%  | 85.7% | 90.9%  | 85.7%  | 73.3%  | 87.5%  | 84.6%  | 28.6%  |
| 江田島市  | 75.0%  | 100.0% | 85.7% | 85.7%  | 100.0% | 100.0% | 100.0% | 16.7%  | 66.7%  |
| 府中町   | 52.5%  | 53.3%  | 81.6% | 88.5%  | 65.6%  | 66.7%  | 29.6%  | 40.9%  | 40.0%  |
| 海田町   | 87.5%  | 67.6%  | 61.4% | 67.7%  | 37.2%  | 71.1%  | 84.6%  | 75.0%  | 39.3%  |
| 熊野町   | 56.3%  | 61.5%  | 63.2% | 47.4%  | 80.0%  | 84.6%  | 81.3%  | 72.2%  | 36.4%  |
| 坂町    | 0.0%   | 0.0%   | 71.4% | 0.0%   | 75.0%  | 77.8%  | 42.9%  | 83.3%  | 57.1%  |
| 安芸太田町 | 50.0%  |        | 33.3% | 66.7%  | 100.0% | 100.0% | 100.0% | 100.0% |        |
| 北広島町  | 0.0%   | 6.7%   | 45.5% | 45.5%  | 69.2%  | 88.9%  | 100.0% | 28.6%  | 42.9%  |
| 大崎上島町 | 100.0% | 100.0% | 50.0% | 100.0% | 100.0% | 100.0% | 80.0%  | 100.0% | 100.0% |
| 世羅町   | 50.0%  | 50.0%  | 55.6% | 63.6%  | 62.5%  | 80.0%  | 100.0% | 85.7%  | 90.0%  |
| 神石高原町 | 100.0% | 85.7%  | 50.0% | 0.0%   | 80.0%  | 76.9%  | 71.4%  | 100.0% | 75.0%  |