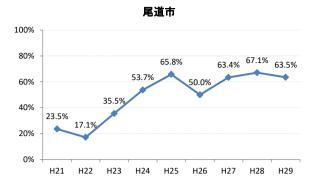

## 【子宮頸がん】精検受診率の推移

| 子宮    | H21    | H22    | H23   | H24    | H25    | H26    | H27    | H28    | H29    |
|-------|--------|--------|-------|--------|--------|--------|--------|--------|--------|
| 全国    | 64.2%  | 66.3%  | 67.8% | 69.6%  | 70.4%  | 72.4%  | 74.3%  | 75.4%  | 75.1%  |
| 広島県   | 57.6%  | 54.5%  | 69.0% | 70.6%  | 66.1%  | 72.5%  | 72.3%  | 74.4%  | 73.1%  |
| 広島市   | 41.9%  | 36.9%  | 58.4% | 52.8%  | 38.6%  | 58.4%  | 65.0%  | 70.5%  | 74.4%  |
| 呉市    | 78.2%  | 80.3%  | 89.7% | 88.3%  | 89.1%  | 87.3%  | 76.4%  | 78.9%  | 69.8%  |
| 竹原市   | 100.0% | 71.4%  | 90.9% | 66.7%  | 90.9%  | 83.3%  | 100.0% | 85.7%  | 82.4%  |
| 三原市   | 83.9%  | 77.6%  | 74.5% | 69.4%  | 80.9%  | 83.7%  | 83.7%  | 78.6%  | 80.9%  |
| 尾道市   | 23.5%  | 17.1%  | 35.5% | 53.7%  | 65.8%  | 50.0%  | 63.4%  | 67.1%  | 63.5%  |
| 福山市   | 92.1%  | 83.3%  | 87.3% | 91.9%  | 92.7%  | 93.9%  | 92.3%  | 93.4%  | 89.2%  |
| 府中市   | 33.3%  | 18.8%  | 80.0% | 83.3%  | 85.7%  | 50.0%  | 0.0%   | 45.5%  | 35.7%  |
| 三次市   | 83.3%  | 37.5%  | 66.7% | 37.9%  | 76.5%  | 50.0%  | 77.8%  | 43.8%  | 50.0%  |
| 庄原市   | 46.7%  | 61.5%  | 69.2% | 60.0%  | 33.3%  | 76.0%  | 77.3%  | 80.6%  | 72.0%  |
| 大竹市   | 0.0%   | 43.8%  | 15.4% | 42.1%  | 50.0%  | 73.9%  | 72.2%  | 57.1%  | 72.7%  |
| 東広島市  | 47.7%  | 52.8%  | 67.9% | 90.1%  | 86.5%  | 89.8%  | 90.8%  | 83.5%  | 75.4%  |
| 廿日市市  | 42.0%  | 89.0%  | 54.9% | 82.1%  | 79.7%  | 33.3%  | 34.0%  | 42.2%  | 54.3%  |
| 安芸高田市 | 88.9%  | 23.1%  | 85.7% | 90.9%  | 85.7%  | 73.3%  | 87.5%  | 84.6%  | 28.6%  |
| 江田島市  | 75.0%  | 100.0% | 85.7% | 85.7%  | 100.0% | 100.0% | 100.0% | 16.7%  | 66.7%  |
| 府中町   | 52.5%  | 53.3%  | 81.6% | 88.5%  | 65.6%  | 66.7%  | 29.6%  | 40.9%  | 40.0%  |
| 海田町   | 87.5%  | 67.6%  | 61.4% | 67.7%  | 37.2%  | 71.1%  | 84.6%  | 75.0%  | 39.3%  |
| 熊野町   | 56.3%  | 61.5%  | 63.2% | 47.4%  | 80.0%  | 84.6%  | 81.3%  | 72.2%  | 36.4%  |
| 坂町    | 0.0%   | 0.0%   | 71.4% | 0.0%   | 75.0%  | 77.8%  | 42.9%  | 83.3%  | 57.1%  |
| 安芸太田町 | 50.0%  |        | 33.3% | 66.7%  | 100.0% | 100.0% | 100.0% | 100.0% |        |
| 北広島町  | 0.0%   | 6.7%   | 45.5% | 45.5%  | 69.2%  | 88.9%  | 100.0% | 28.6%  | 42.9%  |
| 大崎上島町 | 100.0% | 100.0% | 50.0% | 100.0% | 100.0% | 100.0% | 80.0%  | 100.0% | 100.0% |
| 世羅町   | 50.0%  | 50.0%  | 55.6% | 63.6%  | 62.5%  | 80.0%  | 100.0% | 85.7%  | 90.0%  |
| 神石高原町 | 100.0% | 85.7%  | 50.0% | 0.0%   | 80.0%  | 76.9%  | 71.4%  | 100.0% | 75.0%  |