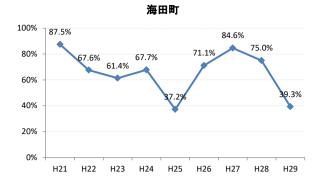

## 【子宮頸がん】精検受診率の推移

| 子宮    | H21    | H22    | H23   | H24    | H25    | H26    | H27    | H28    | H29    |
|-------|--------|--------|-------|--------|--------|--------|--------|--------|--------|
| 全国    | 64.2%  | 66.3%  | 67.8% | 69.6%  | 70.4%  | 72.4%  | 74.3%  | 75.4%  | 75.1%  |
| 広島県   | 57.6%  | 54.5%  | 69.0% | 70.6%  | 66.1%  | 72.5%  | 72.3%  | 74.4%  | 73.1%  |
| 広島市   | 41.9%  | 36.9%  | 58.4% | 52.8%  | 38.6%  | 58.4%  | 65.0%  | 70.5%  | 74.4%  |
| 呉市    | 78.2%  | 80.3%  | 89.7% | 88.3%  | 89.1%  | 87.3%  | 76.4%  | 78.9%  | 69.8%  |
| 竹原市   | 100.0% | 71.4%  | 90.9% | 66.7%  | 90.9%  | 83.3%  | 100.0% | 85.7%  | 82.4%  |
| 三原市   | 83.9%  | 77.6%  | 74.5% | 69.4%  | 80.9%  | 83.7%  | 83.7%  | 78.6%  | 80.9%  |
| 尾道市   | 23.5%  | 17.1%  | 35.5% | 53.7%  | 65.8%  | 50.0%  | 63.4%  | 67.1%  | 63.5%  |
| 福山市   | 92.1%  | 83.3%  | 87.3% | 91.9%  | 92.7%  | 93.9%  | 92.3%  | 93.4%  | 89.2%  |
| 府中市   | 33.3%  | 18.8%  | 80.0% | 83.3%  | 85.7%  | 50.0%  | 0.0%   | 45.5%  | 35.7%  |
| 三次市   | 83.3%  | 37.5%  | 66.7% | 37.9%  | 76.5%  | 50.0%  | 77.8%  | 43.8%  | 50.0%  |
| 庄原市   | 46.7%  | 61.5%  | 69.2% | 60.0%  | 33.3%  | 76.0%  | 77.3%  | 80.6%  | 72.0%  |
| 大竹市   | 0.0%   | 43.8%  | 15.4% | 42.1%  | 50.0%  | 73.9%  | 72.2%  | 57.1%  | 72.7%  |
| 東広島市  | 47.7%  | 52.8%  | 67.9% | 90.1%  | 86.5%  | 89.8%  | 90.8%  | 83.5%  | 75.4%  |
| 廿日市市  | 42.0%  | 89.0%  | 54.9% | 82.1%  | 79.7%  | 33.3%  | 34.0%  | 42.2%  | 54.3%  |
| 安芸高田市 | 88.9%  | 23.1%  | 85.7% | 90.9%  | 85.7%  | 73.3%  | 87.5%  | 84.6%  | 28.6%  |
| 江田島市  | 75.0%  | 100.0% | 85.7% | 85.7%  | 100.0% | 100.0% | 100.0% | 16.7%  | 66.7%  |
| 府中町   | 52.5%  | 53.3%  | 81.6% | 88.5%  | 65.6%  | 66.7%  | 29.6%  | 40.9%  | 40.0%  |
| 海田町   | 87.5%  | 67.6%  | 61.4% | 67.7%  | 37.2%  | 71.1%  | 84.6%  | 75.0%  | 39.3%  |
| 熊野町   | 56.3%  | 61.5%  | 63.2% | 47.4%  | 80.0%  | 84.6%  | 81.3%  | 72.2%  | 36.4%  |
| 坂町    | 0.0%   | 0.0%   | 71.4% | 0.0%   | 75.0%  | 77.8%  | 42.9%  | 83.3%  | 57.1%  |
| 安芸太田町 | 50.0%  |        | 33.3% | 66.7%  | 100.0% | 100.0% | 100.0% | 100.0% |        |
| 北広島町  | 0.0%   | 6.7%   | 45.5% | 45.5%  | 69.2%  | 88.9%  | 100.0% | 28.6%  | 42.9%  |
| 大崎上島町 | 100.0% | 100.0% | 50.0% | 100.0% | 100.0% | 100.0% | 80.0%  | 100.0% | 100.0% |
| 世羅町   | 50.0%  | 50.0%  | 55.6% | 63.6%  | 62.5%  | 80.0%  | 100.0% | 85.7%  | 90.0%  |
| 神石高原町 | 100.0% | 85.7%  | 50.0% | 0.0%   | 80.0%  | 76.9%  | 71.4%  | 100.0% | 75.0%  |