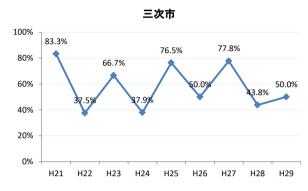

## 【子宮頸がん】精検受診率の推移

| 子宮    | H21    | H22    | H23   | H24    | H25    | H26    | H27    | H28    | H29    |
|-------|--------|--------|-------|--------|--------|--------|--------|--------|--------|
| 全国    | 64.2%  | 66.3%  | 67.8% | 69.6%  | 70.4%  | 72.4%  | 74.3%  | 75.4%  | 75.1%  |
| 広島県   | 57.6%  | 54.5%  | 69.0% | 70.6%  | 66.1%  | 72.5%  | 72.3%  | 74.4%  | 73.1%  |
| 広島市   | 41.9%  | 36.9%  | 58.4% | 52.8%  | 38.6%  | 58.4%  | 65.0%  | 70.5%  | 74.4%  |
| 呉市    | 78.2%  | 80.3%  | 89.7% | 88.3%  | 89.1%  | 87.3%  | 76.4%  | 78.9%  | 69.8%  |
| 竹原市   | 100.0% | 71.4%  | 90.9% | 66.7%  | 90.9%  | 83.3%  | 100.0% | 85.7%  | 82.4%  |
| 三原市   | 83.9%  | 77.6%  | 74.5% | 69.4%  | 80.9%  | 83.7%  | 83.7%  | 78.6%  | 80.9%  |
| 尾道市   | 23.5%  | 17.1%  | 35.5% | 53.7%  | 65.8%  | 50.0%  | 63.4%  | 67.1%  | 63.5%  |
| 福山市   | 92.1%  | 83.3%  | 87.3% | 91.9%  | 92.7%  | 93.9%  | 92.3%  | 93.4%  | 89.2%  |
| 府中市   | 33.3%  | 18.8%  | 80.0% | 83.3%  | 85.7%  | 50.0%  | 0.0%   | 45.5%  | 35.7%  |
| 三次市   | 83.3%  | 37.5%  | 66.7% | 37.9%  | 76.5%  | 50.0%  | 77.8%  | 43.8%  | 50.0%  |
| 庄原市   | 46.7%  | 61.5%  | 69.2% | 60.0%  | 33.3%  | 76.0%  | 77.3%  | 80.6%  | 72.0%  |
| 大竹市   | 0.0%   | 43.8%  | 15.4% | 42.1%  | 50.0%  | 73.9%  | 72.2%  | 57.1%  | 72.7%  |
| 東広島市  | 47.7%  | 52.8%  | 67.9% | 90.1%  | 86.5%  | 89.8%  | 90.8%  | 83.5%  | 75.4%  |
| 廿日市市  | 42.0%  | 89.0%  | 54.9% | 82.1%  | 79.7%  | 33.3%  | 34.0%  | 42.2%  | 54.3%  |
| 安芸高田市 | 88.9%  | 23.1%  | 85.7% | 90.9%  | 85.7%  | 73.3%  | 87.5%  | 84.6%  | 28.6%  |
| 江田島市  | 75.0%  | 100.0% | 85.7% | 85.7%  | 100.0% | 100.0% | 100.0% | 16.7%  | 66.7%  |
| 府中町   | 52.5%  | 53.3%  | 81.6% | 88.5%  | 65.6%  | 66.7%  | 29.6%  | 40.9%  | 40.0%  |
| 海田町   | 87.5%  | 67.6%  | 61.4% | 67.7%  | 37.2%  | 71.1%  | 84.6%  | 75.0%  | 39.3%  |
| 熊野町   | 56.3%  | 61.5%  | 63.2% | 47.4%  | 80.0%  | 84.6%  | 81.3%  | 72.2%  | 36.4%  |
| 坂町    | 0.0%   | 0.0%   | 71.4% | 0.0%   | 75.0%  | 77.8%  | 42.9%  | 83.3%  | 57.1%  |
| 安芸太田町 | 50.0%  |        | 33.3% | 66.7%  | 100.0% | 100.0% | 100.0% | 100.0% |        |
| 北広島町  | 0.0%   | 6.7%   | 45.5% | 45.5%  | 69.2%  | 88.9%  | 100.0% | 28.6%  | 42.9%  |
| 大崎上島町 | 100.0% | 100.0% | 50.0% | 100.0% | 100.0% | 100.0% | 80.0%  | 100.0% | 100.0% |
| 世羅町   | 50.0%  | 50.0%  | 55.6% | 63.6%  | 62.5%  | 80.0%  | 100.0% | 85.7%  | 90.0%  |
| 神石高原町 | 100.0% | 85.7%  | 50.0% | 0.0%   | 80.0%  | 76.9%  | 71.4%  | 100.0% | 75.0%  |