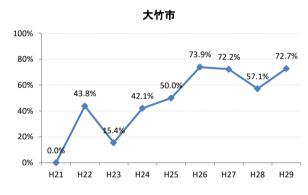

## 【子宮頸がん】精検受診率の推移

| 子宮    | H21    | H22    | H23   | H24    | H25    | H26    | H27    | H28    | H29    |
|-------|--------|--------|-------|--------|--------|--------|--------|--------|--------|
| 全国    | 64.2%  | 66.3%  | 67.8% | 69.6%  | 70.4%  | 72.4%  | 74.3%  | 75.4%  | 75.1%  |
| 広島県   | 57.6%  | 54.5%  | 69.0% | 70.6%  | 66.1%  | 72.5%  | 72.3%  | 74.4%  | 73.1%  |
| 広島市   | 41.9%  | 36.9%  | 58.4% | 52.8%  | 38.6%  | 58.4%  | 65.0%  | 70.5%  | 74.4%  |
| 呉市    | 78.2%  | 80.3%  | 89.7% | 88.3%  | 89.1%  | 87.3%  | 76.4%  | 78.9%  | 69.8%  |
| 竹原市   | 100.0% | 71.4%  | 90.9% | 66.7%  | 90.9%  | 83.3%  | 100.0% | 85.7%  | 82.4%  |
| 三原市   | 83.9%  | 77.6%  | 74.5% | 69.4%  | 80.9%  | 83.7%  | 83.7%  | 78.6%  | 80.9%  |
| 尾道市   | 23.5%  | 17.1%  | 35.5% | 53.7%  | 65.8%  | 50.0%  | 63.4%  | 67.1%  | 63.5%  |
| 福山市   | 92.1%  | 83.3%  | 87.3% | 91.9%  | 92.7%  | 93.9%  | 92.3%  | 93.4%  | 89.2%  |
| 府中市   | 33.3%  | 18.8%  | 80.0% | 83.3%  | 85.7%  | 50.0%  | 0.0%   | 45.5%  | 35.7%  |
| 三次市   | 83.3%  | 37.5%  | 66.7% | 37.9%  | 76.5%  | 50.0%  | 77.8%  | 43.8%  | 50.0%  |
| 庄原市   | 46.7%  | 61.5%  | 69.2% | 60.0%  | 33.3%  | 76.0%  | 77.3%  | 80.6%  | 72.0%  |
| 大竹市   | 0.0%   | 43.8%  | 15.4% | 42.1%  | 50.0%  | 73.9%  | 72.2%  | 57.1%  | 72.7%  |
| 東広島市  | 47.7%  | 52.8%  | 67.9% | 90.1%  | 86.5%  | 89.8%  | 90.8%  | 83.5%  | 75.4%  |
| 廿日市市  | 42.0%  | 89.0%  | 54.9% | 82.1%  | 79.7%  | 33.3%  | 34.0%  | 42.2%  | 54.3%  |
| 安芸高田市 | 88.9%  | 23.1%  | 85.7% | 90.9%  | 85.7%  | 73.3%  | 87.5%  | 84.6%  | 28.6%  |
| 江田島市  | 75.0%  | 100.0% | 85.7% | 85.7%  | 100.0% | 100.0% | 100.0% | 16.7%  | 66.7%  |
| 府中町   | 52.5%  | 53.3%  | 81.6% | 88.5%  | 65.6%  | 66.7%  | 29.6%  | 40.9%  | 40.0%  |
| 海田町   | 87.5%  | 67.6%  | 61.4% | 67.7%  | 37.2%  | 71.1%  | 84.6%  | 75.0%  | 39.3%  |
| 熊野町   | 56.3%  | 61.5%  | 63.2% | 47.4%  | 80.0%  | 84.6%  | 81.3%  | 72.2%  | 36.4%  |
| 坂町    | 0.0%   | 0.0%   | 71.4% | 0.0%   | 75.0%  | 77.8%  | 42.9%  | 83.3%  | 57.1%  |
| 安芸太田町 | 50.0%  |        | 33.3% | 66.7%  | 100.0% | 100.0% | 100.0% | 100.0% |        |
| 北広島町  | 0.0%   | 6.7%   | 45.5% | 45.5%  | 69.2%  | 88.9%  | 100.0% | 28.6%  | 42.9%  |
| 大崎上島町 | 100.0% | 100.0% | 50.0% | 100.0% | 100.0% | 100.0% | 80.0%  | 100.0% | 100.0% |
| 世羅町   | 50.0%  | 50.0%  | 55.6% | 63.6%  | 62.5%  | 80.0%  | 100.0% | 85.7%  | 90.0%  |
| 神石高原町 | 100.0% | 85.7%  | 50.0% | 0.0%   | 80.0%  | 76.9%  | 71.4%  | 100.0% | 75.0%  |