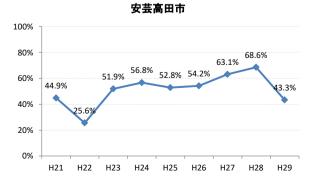

# 【大腸がん】精検受診率の推移

| 大腸    | H21   | H22   | H23   | H24   | H25   | H26   | H27    | H28   | H29   |
|-------|-------|-------|-------|-------|-------|-------|--------|-------|-------|
| 全国    | 63.2% | 63.6% | 62.8% | 64.4% | 65.9% | 66.9% | 68.8%  | 69.5% | 69.7% |
| 広島県   | 64.9% | 64.9% | 67.4% | 63.4% | 59.3% | 66.4% | 70.4%  | 69.7% | 68.3% |
| 広島市   | 61.3% | 61.7% | 70.1% | 58.0% | 42.6% | 61.4% | 68.1%  | 73.9% | 69.7% |
| 呉市    | 77.5% | 76.0% | 88.1% | 90.0% | 89.5% | 85.7% | 85.4%  | 74.7% | 76.1% |
| 竹原市   | 84.6% | 75.0% | 54.5% | 44.4% | 55.4% | 60.0% | 68.6%  | 72.4% | 73.3% |
| 三原市   | 83.7% | 79.6% | 70.1% | 73.6% | 78.6% | 77.0% | 82.0%  | 80.6% | 69.7% |
| 尾道市   | 57.4% | 51.7% | 47.2% | 59.2% | 68.9% | 64.3% | 70.5%  | 69.3% | 74.6% |
| 福山市   | 74.0% | 76.3% | 72.9% | 73.2% | 73.8% | 76.2% | 75.5%  | 74.8% | 70.4% |
| 府中市   | 70.0% | 70.0% | 67.4% | 74.3% | 72.3% | 65.9% | 51.3%  | 39.4% | 59.6% |
| 三次市   | 67.2% | 68.0% | 47.6% | 41.0% | 49.7% | 39.3% | 31.1%  | 28.9% | 40.4% |
| 庄原市   | 23.4% | 46.7% | 46.1% | 29.3% | 19.4% | 31.1% | 52.7%  | 49.5% | 49.4% |
| 大竹市   | 18.8% | 60.0% | 87.1% | 42.4% | 74.8% | 81.3% | 79.2%  | 74.8% | 76.8% |
| 東広島市  | 67.3% | 65.2% | 69.9% | 76.7% | 77.7% | 74.4% | 81.7%  | 79.2% | 74.3% |
| 廿日市市  | 58.8% | 62.1% | 59.7% | 72.6% | 71.5% | 70.6% | 72.0%  | 67.3% | 70.0% |
| 安芸高田市 | 44.9% | 25.6% | 51.9% | 56.8% | 52.8% | 54.2% | 63.1%  | 68.6% | 43.3% |
| 江田島市  | 94.1% | 76.0% | 78.9% | 92.7% | 92.9% | 85.1% | 100.0% | 39.1% | 53.8% |
| 府中町   | 93.8% | 94.3% | 84.9% | 82.8% | 68.1% | 72.2% | 56.9%  | 61.2% | 55.2% |
| 海田町   | 66.7% | 70.8% | 65.9% | 80.8% | 87.2% | 80.6% | 83.8%  | 72.4% | 61.6% |
| 熊野町   | 79.0% | 74.1% | 72.6% | 76.7% | 69.4% | 73.4% | 86.1%  | 88.7% | 81.0% |
| 坂町    | 60.0% | 30.0% | 72.7% | 24.0% | 65.4% | 66.7% | 46.3%  | 65.2% | 63.2% |
| 安芸太田町 | 70.4% | 76.2% | 52.4% | 59.5% | 59.5% | 80.0% | 33.3%  | 28.2% | 20.8% |
| 北広島町  | 66.7% | 38.6% | 49.1% | 61.7% | 66.7% | 76.7% | 84.4%  | 19.3% | 63.8% |
| 大崎上島町 | 92.3% | 87.1% | 71.4% | 90.5% | 81.5% | 77.8% | 72.7%  | 71.4% | 93.8% |
| 世羅町   | 81.5% | 65.8% | 28.2% | 37.5% | 43.3% | 67.0% | 63.2%  | 72.2% | 63.4% |
| 神石高原町 | 66.0% | 71.7% | 73.0% | 67.4% | 82.6% | 76.5% | 69.4%  | 68.2% | 55.6% |