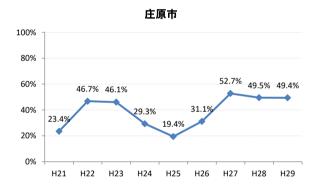

# 【大腸がん】精検受診率の推移

| 大腸    | H21   | H22   | H23   | H24   | H25   | H26   | H27    | H28   | H29   |
|-------|-------|-------|-------|-------|-------|-------|--------|-------|-------|
| 全国    | 63.2% | 63.6% | 62.8% | 64.4% | 65.9% | 66.9% | 68.8%  | 69.5% | 69.7% |
| 広島県   | 64.9% | 64.9% | 67.4% | 63.4% | 59.3% | 66.4% | 70.4%  | 69.7% | 68.3% |
| 広島市   | 61.3% | 61.7% | 70.1% | 58.0% | 42.6% | 61.4% | 68.1%  | 73.9% | 69.7% |
| 呉市    | 77.5% | 76.0% | 88.1% | 90.0% | 89.5% | 85.7% | 85.4%  | 74.7% | 76.1% |
| 竹原市   | 84.6% | 75.0% | 54.5% | 44.4% | 55.4% | 60.0% | 68.6%  | 72.4% | 73.3% |
| 三原市   | 83.7% | 79.6% | 70.1% | 73.6% | 78.6% | 77.0% | 82.0%  | 80.6% | 69.7% |
| 尾道市   | 57.4% | 51.7% | 47.2% | 59.2% | 68.9% | 64.3% | 70.5%  | 69.3% | 74.6% |
| 福山市   | 74.0% | 76.3% | 72.9% | 73.2% | 73.8% | 76.2% | 75.5%  | 74.8% | 70.4% |
| 府中市   | 70.0% | 70.0% | 67.4% | 74.3% | 72.3% | 65.9% | 51.3%  | 39.4% | 59.6% |
| 三次市   | 67.2% | 68.0% | 47.6% | 41.0% | 49.7% | 39.3% | 31.1%  | 28.9% | 40.4% |
| 庄原市   | 23.4% | 46.7% | 46.1% | 29.3% | 19.4% | 31.1% | 52.7%  | 49.5% | 49.4% |
| 大竹市   | 18.8% | 60.0% | 87.1% | 42.4% | 74.8% | 81.3% | 79.2%  | 74.8% | 76.8% |
| 東広島市  | 67.3% | 65.2% | 69.9% | 76.7% | 77.7% | 74.4% | 81.7%  | 79.2% | 74.3% |
| 廿日市市  | 58.8% | 62.1% | 59.7% | 72.6% | 71.5% | 70.6% | 72.0%  | 67.3% | 70.0% |
| 安芸高田市 | 44.9% | 25.6% | 51.9% | 56.8% | 52.8% | 54.2% | 63.1%  | 68.6% | 43.3% |
| 江田島市  | 94.1% | 76.0% | 78.9% | 92.7% | 92.9% | 85.1% | 100.0% | 39.1% | 53.8% |
| 府中町   | 93.8% | 94.3% | 84.9% | 82.8% | 68.1% | 72.2% | 56.9%  | 61.2% | 55.2% |
| 海田町   | 66.7% | 70.8% | 65.9% | 80.8% | 87.2% | 80.6% | 83.8%  | 72.4% | 61.6% |
| 熊野町   | 79.0% | 74.1% | 72.6% | 76.7% | 69.4% | 73.4% | 86.1%  | 88.7% | 81.0% |
| 坂町    | 60.0% | 30.0% | 72.7% | 24.0% | 65.4% | 66.7% | 46.3%  | 65.2% | 63.2% |
| 安芸太田町 | 70.4% | 76.2% | 52.4% | 59.5% | 59.5% | 80.0% | 33.3%  | 28.2% | 20.8% |
| 北広島町  | 66.7% | 38.6% | 49.1% | 61.7% | 66.7% | 76.7% | 84.4%  | 19.3% | 63.8% |
| 大崎上島町 | 92.3% | 87.1% | 71.4% | 90.5% | 81.5% | 77.8% | 72.7%  | 71.4% | 93.8% |
| 世羅町   | 81.5% | 65.8% | 28.2% | 37.5% | 43.3% | 67.0% | 63.2%  | 72.2% | 63.4% |
| 神石高原町 | 66.0% | 71.7% | 73.0% | 67.4% | 82.6% | 76.5% | 69.4%  | 68.2% | 55.6% |