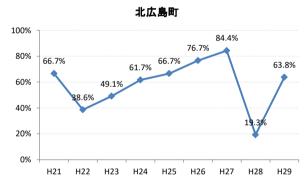

# 【大腸がん】精検受診率の推移

| 大腸    | H21   | H22   | H23   | H24   | H25   | H26   | H27    | H28   | H29   |
|-------|-------|-------|-------|-------|-------|-------|--------|-------|-------|
| 全国    | 63.2% | 63.6% | 62.8% | 64.4% | 65.9% | 66.9% | 68.8%  | 69.5% | 69.7% |
| 広島県   | 64.9% | 64.9% | 67.4% | 63.4% | 59.3% | 66.4% | 70.4%  | 69.7% | 68.3% |
| 広島市   | 61.3% | 61.7% | 70.1% | 58.0% | 42.6% | 61.4% | 68.1%  | 73.9% | 69.7% |
| 呉市    | 77.5% | 76.0% | 88.1% | 90.0% | 89.5% | 85.7% | 85.4%  | 74.7% | 76.1% |
| 竹原市   | 84.6% | 75.0% | 54.5% | 44.4% | 55.4% | 60.0% | 68.6%  | 72.4% | 73.3% |
| 三原市   | 83.7% | 79.6% | 70.1% | 73.6% | 78.6% | 77.0% | 82.0%  | 80.6% | 69.7% |
| 尾道市   | 57.4% | 51.7% | 47.2% | 59.2% | 68.9% | 64.3% | 70.5%  | 69.3% | 74.6% |
| 福山市   | 74.0% | 76.3% | 72.9% | 73.2% | 73.8% | 76.2% | 75.5%  | 74.8% | 70.4% |
| 府中市   | 70.0% | 70.0% | 67.4% | 74.3% | 72.3% | 65.9% | 51.3%  | 39.4% | 59.6% |
| 三次市   | 67.2% | 68.0% | 47.6% | 41.0% | 49.7% | 39.3% | 31.1%  | 28.9% | 40.4% |
| 庄原市   | 23.4% | 46.7% | 46.1% | 29.3% | 19.4% | 31.1% | 52.7%  | 49.5% | 49.4% |
| 大竹市   | 18.8% | 60.0% | 87.1% | 42.4% | 74.8% | 81.3% | 79.2%  | 74.8% | 76.8% |
| 東広島市  | 67.3% | 65.2% | 69.9% | 76.7% | 77.7% | 74.4% | 81.7%  | 79.2% | 74.3% |
| 廿日市市  | 58.8% | 62.1% | 59.7% | 72.6% | 71.5% | 70.6% | 72.0%  | 67.3% | 70.0% |
| 安芸高田市 | 44.9% | 25.6% | 51.9% | 56.8% | 52.8% | 54.2% | 63.1%  | 68.6% | 43.3% |
| 江田島市  | 94.1% | 76.0% | 78.9% | 92.7% | 92.9% | 85.1% | 100.0% | 39.1% | 53.8% |
| 府中町   | 93.8% | 94.3% | 84.9% | 82.8% | 68.1% | 72.2% | 56.9%  | 61.2% | 55.2% |
| 海田町   | 66.7% | 70.8% | 65.9% | 80.8% | 87.2% | 80.6% | 83.8%  | 72.4% | 61.6% |
| 熊野町   | 79.0% | 74.1% | 72.6% | 76.7% | 69.4% | 73.4% | 86.1%  | 88.7% | 81.0% |
| 坂町    | 60.0% | 30.0% | 72.7% | 24.0% | 65.4% | 66.7% | 46.3%  | 65.2% | 63.2% |
| 安芸太田町 | 70.4% | 76.2% | 52.4% | 59.5% | 59.5% | 80.0% | 33.3%  | 28.2% | 20.8% |
| 北広島町  | 66.7% | 38.6% | 49.1% | 61.7% | 66.7% | 76.7% | 84.4%  | 19.3% | 63.8% |
| 大崎上島町 | 92.3% | 87.1% | 71.4% | 90.5% | 81.5% | 77.8% | 72.7%  | 71.4% | 93.8% |
| 世羅町   | 81.5% | 65.8% | 28.2% | 37.5% | 43.3% | 67.0% | 63.2%  | 72.2% | 63.4% |
| 神石高原町 | 66.0% | 71.7% | 73.0% | 67.4% | 82.6% | 76.5% | 69.4%  | 68.2% | 55.6% |