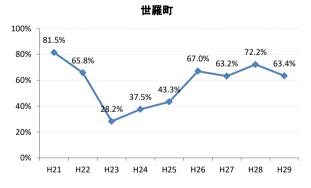

# 【大腸がん】精検受診率の推移

| 大腸    | H21   | H22   | H23   | H24   | H25   | H26   | H27    | H28   | H29   |
|-------|-------|-------|-------|-------|-------|-------|--------|-------|-------|
| 全国    | 63.2% | 63.6% | 62.8% | 64.4% | 65.9% | 66.9% | 68.8%  | 69.5% | 69.7% |
| 広島県   | 64.9% | 64.9% | 67.4% | 63.4% | 59.3% | 66.4% | 70.4%  | 69.7% | 68.3% |
| 広島市   | 61.3% | 61.7% | 70.1% | 58.0% | 42.6% | 61.4% | 68.1%  | 73.9% | 69.7% |
| 呉市    | 77.5% | 76.0% | 88.1% | 90.0% | 89.5% | 85.7% | 85.4%  | 74.7% | 76.1% |
| 竹原市   | 84.6% | 75.0% | 54.5% | 44.4% | 55.4% | 60.0% | 68.6%  | 72.4% | 73.3% |
| 三原市   | 83.7% | 79.6% | 70.1% | 73.6% | 78.6% | 77.0% | 82.0%  | 80.6% | 69.7% |
| 尾道市   | 57.4% | 51.7% | 47.2% | 59.2% | 68.9% | 64.3% | 70.5%  | 69.3% | 74.6% |
| 福山市   | 74.0% | 76.3% | 72.9% | 73.2% | 73.8% | 76.2% | 75.5%  | 74.8% | 70.4% |
| 府中市   | 70.0% | 70.0% | 67.4% | 74.3% | 72.3% | 65.9% | 51.3%  | 39.4% | 59.6% |
| 三次市   | 67.2% | 68.0% | 47.6% | 41.0% | 49.7% | 39.3% | 31.1%  | 28.9% | 40.4% |
| 庄原市   | 23.4% | 46.7% | 46.1% | 29.3% | 19.4% | 31.1% | 52.7%  | 49.5% | 49.4% |
| 大竹市   | 18.8% | 60.0% | 87.1% | 42.4% | 74.8% | 81.3% | 79.2%  | 74.8% | 76.8% |
| 東広島市  | 67.3% | 65.2% | 69.9% | 76.7% | 77.7% | 74.4% | 81.7%  | 79.2% | 74.3% |
| 廿日市市  | 58.8% | 62.1% | 59.7% | 72.6% | 71.5% | 70.6% | 72.0%  | 67.3% | 70.0% |
| 安芸高田市 | 44.9% | 25.6% | 51.9% | 56.8% | 52.8% | 54.2% | 63.1%  | 68.6% | 43.3% |
| 江田島市  | 94.1% | 76.0% | 78.9% | 92.7% | 92.9% | 85.1% | 100.0% | 39.1% | 53.8% |
| 府中町   | 93.8% | 94.3% | 84.9% | 82.8% | 68.1% | 72.2% | 56.9%  | 61.2% | 55.2% |
| 海田町   | 66.7% | 70.8% | 65.9% | 80.8% | 87.2% | 80.6% | 83.8%  | 72.4% | 61.6% |
| 熊野町   | 79.0% | 74.1% | 72.6% | 76.7% | 69.4% | 73.4% | 86.1%  | 88.7% | 81.0% |
| 坂町    | 60.0% | 30.0% | 72.7% | 24.0% | 65.4% | 66.7% | 46.3%  | 65.2% | 63.2% |
| 安芸太田町 | 70.4% | 76.2% | 52.4% | 59.5% | 59.5% | 80.0% | 33.3%  | 28.2% | 20.8% |
| 北広島町  | 66.7% | 38.6% | 49.1% | 61.7% | 66.7% | 76.7% | 84.4%  | 19.3% | 63.8% |
| 大崎上島町 | 92.3% | 87.1% | 71.4% | 90.5% | 81.5% | 77.8% | 72.7%  | 71.4% | 93.8% |
| 世羅町   | 81.5% | 65.8% | 28.2% | 37.5% | 43.3% | 67.0% | 63.2%  | 72.2% | 63.4% |
| 神石高原町 | 66.0% | 71.7% | 73.0% | 67.4% | 82.6% | 76.5% | 69.4%  | 68.2% | 55.6% |