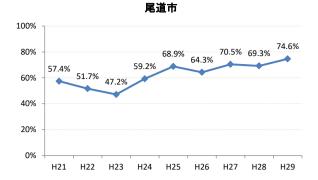

# 【大腸がん】精検受診率の推移

| 大腸    | H21   | H22   | H23   | H24   | H25   | H26   | H27    | H28   | H29   |
|-------|-------|-------|-------|-------|-------|-------|--------|-------|-------|
| 全国    | 63.2% | 63.6% | 62.8% | 64.4% | 65.9% | 66.9% | 68.8%  | 69.5% | 69.7% |
| 広島県   | 64.9% | 64.9% | 67.4% | 63.4% | 59.3% | 66.4% | 70.4%  | 69.7% | 68.3% |
| 広島市   | 61.3% | 61.7% | 70.1% | 58.0% | 42.6% | 61.4% | 68.1%  | 73.9% | 69.7% |
| 呉市    | 77.5% | 76.0% | 88.1% | 90.0% | 89.5% | 85.7% | 85.4%  | 74.7% | 76.1% |
| 竹原市   | 84.6% | 75.0% | 54.5% | 44.4% | 55.4% | 60.0% | 68.6%  | 72.4% | 73.3% |
| 三原市   | 83.7% | 79.6% | 70.1% | 73.6% | 78.6% | 77.0% | 82.0%  | 80.6% | 69.7% |
| 尾道市   | 57.4% | 51.7% | 47.2% | 59.2% | 68.9% | 64.3% | 70.5%  | 69.3% | 74.6% |
| 福山市   | 74.0% | 76.3% | 72.9% | 73.2% | 73.8% | 76.2% | 75.5%  | 74.8% | 70.4% |
| 府中市   | 70.0% | 70.0% | 67.4% | 74.3% | 72.3% | 65.9% | 51.3%  | 39.4% | 59.6% |
| 三次市   | 67.2% | 68.0% | 47.6% | 41.0% | 49.7% | 39.3% | 31.1%  | 28.9% | 40.4% |
| 庄原市   | 23.4% | 46.7% | 46.1% | 29.3% | 19.4% | 31.1% | 52.7%  | 49.5% | 49.4% |
| 大竹市   | 18.8% | 60.0% | 87.1% | 42.4% | 74.8% | 81.3% | 79.2%  | 74.8% | 76.8% |
| 東広島市  | 67.3% | 65.2% | 69.9% | 76.7% | 77.7% | 74.4% | 81.7%  | 79.2% | 74.3% |
| 廿日市市  | 58.8% | 62.1% | 59.7% | 72.6% | 71.5% | 70.6% | 72.0%  | 67.3% | 70.0% |
| 安芸高田市 | 44.9% | 25.6% | 51.9% | 56.8% | 52.8% | 54.2% | 63.1%  | 68.6% | 43.3% |
| 江田島市  | 94.1% | 76.0% | 78.9% | 92.7% | 92.9% | 85.1% | 100.0% | 39.1% | 53.8% |
| 府中町   | 93.8% | 94.3% | 84.9% | 82.8% | 68.1% | 72.2% | 56.9%  | 61.2% | 55.2% |
| 海田町   | 66.7% | 70.8% | 65.9% | 80.8% | 87.2% | 80.6% | 83.8%  | 72.4% | 61.6% |
| 熊野町   | 79.0% | 74.1% | 72.6% | 76.7% | 69.4% | 73.4% | 86.1%  | 88.7% | 81.0% |
| 坂町    | 60.0% | 30.0% | 72.7% | 24.0% | 65.4% | 66.7% | 46.3%  | 65.2% | 63.2% |
| 安芸太田町 | 70.4% | 76.2% | 52.4% | 59.5% | 59.5% | 80.0% | 33.3%  | 28.2% | 20.8% |
| 北広島町  | 66.7% | 38.6% | 49.1% | 61.7% | 66.7% | 76.7% | 84.4%  | 19.3% | 63.8% |
| 大崎上島町 | 92.3% | 87.1% | 71.4% | 90.5% | 81.5% | 77.8% | 72.7%  | 71.4% | 93.8% |
| 世羅町   | 81.5% | 65.8% | 28.2% | 37.5% | 43.3% | 67.0% | 63.2%  | 72.2% | 63.4% |
| 神石高原町 | 66.0% | 71.7% | 73.0% | 67.4% | 82.6% | 76.5% | 69.4%  | 68.2% | 55.6% |