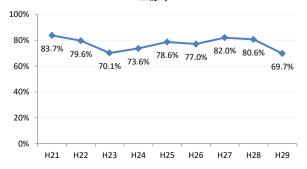

# 【大腸がん】精検受診率の推移

| 大腸    | H21   | H22   | H23   | H24   | H25   | H26   | H27    | H28   | H29   |
|-------|-------|-------|-------|-------|-------|-------|--------|-------|-------|
| 全国    | 63.2% | 63.6% | 62.8% | 64.4% | 65.9% | 66.9% | 68.8%  | 69.5% | 69.7% |
| 広島県   | 64.9% | 64.9% | 67.4% | 63.4% | 59.3% | 66.4% | 70.4%  | 69.7% | 68.3% |
| 広島市   | 61.3% | 61.7% | 70.1% | 58.0% | 42.6% | 61.4% | 68.1%  | 73.9% | 69.7% |
| 呉市    | 77.5% | 76.0% | 88.1% | 90.0% | 89.5% | 85.7% | 85.4%  | 74.7% | 76.1% |
| 竹原市   | 84.6% | 75.0% | 54.5% | 44.4% | 55.4% | 60.0% | 68.6%  | 72.4% | 73.3% |
| 三原市   | 83.7% | 79.6% | 70.1% | 73.6% | 78.6% | 77.0% | 82.0%  | 80.6% | 69.7% |
| 尾道市   | 57.4% | 51.7% | 47.2% | 59.2% | 68.9% | 64.3% | 70.5%  | 69.3% | 74.6% |
| 福山市   | 74.0% | 76.3% | 72.9% | 73.2% | 73.8% | 76.2% | 75.5%  | 74.8% | 70.4% |
| 府中市   | 70.0% | 70.0% | 67.4% | 74.3% | 72.3% | 65.9% | 51.3%  | 39.4% | 59.6% |
| 三次市   | 67.2% | 68.0% | 47.6% | 41.0% | 49.7% | 39.3% | 31.1%  | 28.9% | 40.4% |
| 庄原市   | 23.4% | 46.7% | 46.1% | 29.3% | 19.4% | 31.1% | 52.7%  | 49.5% | 49.4% |
| 大竹市   | 18.8% | 60.0% | 87.1% | 42.4% | 74.8% | 81.3% | 79.2%  | 74.8% | 76.8% |
| 東広島市  | 67.3% | 65.2% | 69.9% | 76.7% | 77.7% | 74.4% | 81.7%  | 79.2% | 74.3% |
| 廿日市市  | 58.8% | 62.1% | 59.7% | 72.6% | 71.5% | 70.6% | 72.0%  | 67.3% | 70.0% |
| 安芸高田市 | 44.9% | 25.6% | 51.9% | 56.8% | 52.8% | 54.2% | 63.1%  | 68.6% | 43.3% |
| 江田島市  | 94.1% | 76.0% | 78.9% | 92.7% | 92.9% | 85.1% | 100.0% | 39.1% | 53.8% |
| 府中町   | 93.8% | 94.3% | 84.9% | 82.8% | 68.1% | 72.2% | 56.9%  | 61.2% | 55.2% |
| 海田町   | 66.7% | 70.8% | 65.9% | 80.8% | 87.2% | 80.6% | 83.8%  | 72.4% | 61.6% |
| 熊野町   | 79.0% | 74.1% | 72.6% | 76.7% | 69.4% | 73.4% | 86.1%  | 88.7% | 81.0% |
| 坂町    | 60.0% | 30.0% | 72.7% | 24.0% | 65.4% | 66.7% | 46.3%  | 65.2% | 63.2% |
| 安芸太田町 | 70.4% | 76.2% | 52.4% | 59.5% | 59.5% | 80.0% | 33.3%  | 28.2% | 20.8% |
| 北広島町  | 66.7% | 38.6% | 49.1% | 61.7% | 66.7% | 76.7% | 84.4%  | 19.3% | 63.8% |
| 大崎上島町 | 92.3% | 87.1% | 71.4% | 90.5% | 81.5% | 77.8% | 72.7%  | 71.4% | 93.8% |
| 世羅町   | 81.5% | 65.8% | 28.2% | 37.5% | 43.3% | 67.0% | 63.2%  | 72.2% | 63.4% |
| 神石高原町 | 66.0% | 71.7% | 73.0% | 67.4% | 82.6% | 76.5% | 69.4%  | 68.2% | 55.6% |

## 三原市