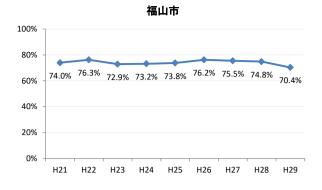

# 【大腸がん】精検受診率の推移

| 大腸    | H21   | H22   | H23   | H24   | H25   | H26   | H27    | H28   | H29   |
|-------|-------|-------|-------|-------|-------|-------|--------|-------|-------|
| 全国    | 63.2% | 63.6% | 62.8% | 64.4% | 65.9% | 66.9% | 68.8%  | 69.5% | 69.7% |
| 広島県   | 64.9% | 64.9% | 67.4% | 63.4% | 59.3% | 66.4% | 70.4%  | 69.7% | 68.3% |
| 広島市   | 61.3% | 61.7% | 70.1% | 58.0% | 42.6% | 61.4% | 68.1%  | 73.9% | 69.7% |
| 呉市    | 77.5% | 76.0% | 88.1% | 90.0% | 89.5% | 85.7% | 85.4%  | 74.7% | 76.1% |
| 竹原市   | 84.6% | 75.0% | 54.5% | 44.4% | 55.4% | 60.0% | 68.6%  | 72.4% | 73.3% |
| 三原市   | 83.7% | 79.6% | 70.1% | 73.6% | 78.6% | 77.0% | 82.0%  | 80.6% | 69.7% |
| 尾道市   | 57.4% | 51.7% | 47.2% | 59.2% | 68.9% | 64.3% | 70.5%  | 69.3% | 74.6% |
| 福山市   | 74.0% | 76.3% | 72.9% | 73.2% | 73.8% | 76.2% | 75.5%  | 74.8% | 70.4% |
| 府中市   | 70.0% | 70.0% | 67.4% | 74.3% | 72.3% | 65.9% | 51.3%  | 39.4% | 59.6% |
| 三次市   | 67.2% | 68.0% | 47.6% | 41.0% | 49.7% | 39.3% | 31.1%  | 28.9% | 40.4% |
| 庄原市   | 23.4% | 46.7% | 46.1% | 29.3% | 19.4% | 31.1% | 52.7%  | 49.5% | 49.4% |
| 大竹市   | 18.8% | 60.0% | 87.1% | 42.4% | 74.8% | 81.3% | 79.2%  | 74.8% | 76.8% |
| 東広島市  | 67.3% | 65.2% | 69.9% | 76.7% | 77.7% | 74.4% | 81.7%  | 79.2% | 74.3% |
| 廿日市市  | 58.8% | 62.1% | 59.7% | 72.6% | 71.5% | 70.6% | 72.0%  | 67.3% | 70.0% |
| 安芸高田市 | 44.9% | 25.6% | 51.9% | 56.8% | 52.8% | 54.2% | 63.1%  | 68.6% | 43.3% |
| 江田島市  | 94.1% | 76.0% | 78.9% | 92.7% | 92.9% | 85.1% | 100.0% | 39.1% | 53.8% |
| 府中町   | 93.8% | 94.3% | 84.9% | 82.8% | 68.1% | 72.2% | 56.9%  | 61.2% | 55.2% |
| 海田町   | 66.7% | 70.8% | 65.9% | 80.8% | 87.2% | 80.6% | 83.8%  | 72.4% | 61.6% |
| 熊野町   | 79.0% | 74.1% | 72.6% | 76.7% | 69.4% | 73.4% | 86.1%  | 88.7% | 81.0% |
| 坂町    | 60.0% | 30.0% | 72.7% | 24.0% | 65.4% | 66.7% | 46.3%  | 65.2% | 63.2% |
| 安芸太田町 | 70.4% | 76.2% | 52.4% | 59.5% | 59.5% | 80.0% | 33.3%  | 28.2% | 20.8% |
| 北広島町  | 66.7% | 38.6% | 49.1% | 61.7% | 66.7% | 76.7% | 84.4%  | 19.3% | 63.8% |
| 大崎上島町 | 92.3% | 87.1% | 71.4% | 90.5% | 81.5% | 77.8% | 72.7%  | 71.4% | 93.8% |
| 世羅町   | 81.5% | 65.8% | 28.2% | 37.5% | 43.3% | 67.0% | 63.2%  | 72.2% | 63.4% |
| 神石高原町 | 66.0% | 71.7% | 73.0% | 67.4% | 82.6% | 76.5% | 69.4%  | 68.2% | 55.6% |