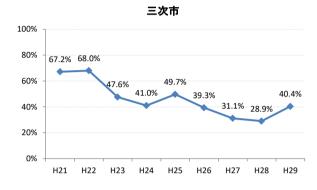

# 【大腸がん】精検受診率の推移

| 大腸    | H21   | H22   | H23   | H24   | H25   | H26   | H27    | H28   | H29   |
|-------|-------|-------|-------|-------|-------|-------|--------|-------|-------|
| 全国    | 63.2% | 63.6% | 62.8% | 64.4% | 65.9% | 66.9% | 68.8%  | 69.5% | 69.7% |
| 広島県   | 64.9% | 64.9% | 67.4% | 63.4% | 59.3% | 66.4% | 70.4%  | 69.7% | 68.3% |
| 広島市   | 61.3% | 61.7% | 70.1% | 58.0% | 42.6% | 61.4% | 68.1%  | 73.9% | 69.7% |
| 呉市    | 77.5% | 76.0% | 88.1% | 90.0% | 89.5% | 85.7% | 85.4%  | 74.7% | 76.1% |
| 竹原市   | 84.6% | 75.0% | 54.5% | 44.4% | 55.4% | 60.0% | 68.6%  | 72.4% | 73.3% |
| 三原市   | 83.7% | 79.6% | 70.1% | 73.6% | 78.6% | 77.0% | 82.0%  | 80.6% | 69.7% |
| 尾道市   | 57.4% | 51.7% | 47.2% | 59.2% | 68.9% | 64.3% | 70.5%  | 69.3% | 74.6% |
| 福山市   | 74.0% | 76.3% | 72.9% | 73.2% | 73.8% | 76.2% | 75.5%  | 74.8% | 70.4% |
| 府中市   | 70.0% | 70.0% | 67.4% | 74.3% | 72.3% | 65.9% | 51.3%  | 39.4% | 59.6% |
| 三次市   | 67.2% | 68.0% | 47.6% | 41.0% | 49.7% | 39.3% | 31.1%  | 28.9% | 40.4% |
| 庄原市   | 23.4% | 46.7% | 46.1% | 29.3% | 19.4% | 31.1% | 52.7%  | 49.5% | 49.4% |
| 大竹市   | 18.8% | 60.0% | 87.1% | 42.4% | 74.8% | 81.3% | 79.2%  | 74.8% | 76.8% |
| 東広島市  | 67.3% | 65.2% | 69.9% | 76.7% | 77.7% | 74.4% | 81.7%  | 79.2% | 74.3% |
| 廿日市市  | 58.8% | 62.1% | 59.7% | 72.6% | 71.5% | 70.6% | 72.0%  | 67.3% | 70.0% |
| 安芸高田市 | 44.9% | 25.6% | 51.9% | 56.8% | 52.8% | 54.2% | 63.1%  | 68.6% | 43.3% |
| 江田島市  | 94.1% | 76.0% | 78.9% | 92.7% | 92.9% | 85.1% | 100.0% | 39.1% | 53.8% |
| 府中町   | 93.8% | 94.3% | 84.9% | 82.8% | 68.1% | 72.2% | 56.9%  | 61.2% | 55.2% |
| 海田町   | 66.7% | 70.8% | 65.9% | 80.8% | 87.2% | 80.6% | 83.8%  | 72.4% | 61.6% |
| 熊野町   | 79.0% | 74.1% | 72.6% | 76.7% | 69.4% | 73.4% | 86.1%  | 88.7% | 81.0% |
| 坂町    | 60.0% | 30.0% | 72.7% | 24.0% | 65.4% | 66.7% | 46.3%  | 65.2% | 63.2% |
| 安芸太田町 | 70.4% | 76.2% | 52.4% | 59.5% | 59.5% | 80.0% | 33.3%  | 28.2% | 20.8% |
| 北広島町  | 66.7% | 38.6% | 49.1% | 61.7% | 66.7% | 76.7% | 84.4%  | 19.3% | 63.8% |
| 大崎上島町 | 92.3% | 87.1% | 71.4% | 90.5% | 81.5% | 77.8% | 72.7%  | 71.4% | 93.8% |
| 世羅町   | 81.5% | 65.8% | 28.2% | 37.5% | 43.3% | 67.0% | 63.2%  | 72.2% | 63.4% |
| 神石高原町 | 66.0% | 71.7% | 73.0% | 67.4% | 82.6% | 76.5% | 69.4%  | 68.2% | 55.6% |