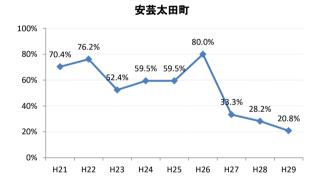

# 【大腸がん】精検受診率の推移

| 大腸    | H21   | H22   | H23   | H24   | H25   | H26   | H27    | H28   | H29   |
|-------|-------|-------|-------|-------|-------|-------|--------|-------|-------|
| 全国    | 63.2% | 63.6% | 62.8% | 64.4% | 65.9% | 66.9% | 68.8%  | 69.5% | 69.7% |
| 広島県   | 64.9% | 64.9% | 67.4% | 63.4% | 59.3% | 66.4% | 70.4%  | 69.7% | 68.3% |
| 広島市   | 61.3% | 61.7% | 70.1% | 58.0% | 42.6% | 61.4% | 68.1%  | 73.9% | 69.7% |
| 呉市    | 77.5% | 76.0% | 88.1% | 90.0% | 89.5% | 85.7% | 85.4%  | 74.7% | 76.1% |
| 竹原市   | 84.6% | 75.0% | 54.5% | 44.4% | 55.4% | 60.0% | 68.6%  | 72.4% | 73.3% |
| 三原市   | 83.7% | 79.6% | 70.1% | 73.6% | 78.6% | 77.0% | 82.0%  | 80.6% | 69.7% |
| 尾道市   | 57.4% | 51.7% | 47.2% | 59.2% | 68.9% | 64.3% | 70.5%  | 69.3% | 74.6% |
| 福山市   | 74.0% | 76.3% | 72.9% | 73.2% | 73.8% | 76.2% | 75.5%  | 74.8% | 70.4% |
| 府中市   | 70.0% | 70.0% | 67.4% | 74.3% | 72.3% | 65.9% | 51.3%  | 39.4% | 59.6% |
| 三次市   | 67.2% | 68.0% | 47.6% | 41.0% | 49.7% | 39.3% | 31.1%  | 28.9% | 40.4% |
| 庄原市   | 23.4% | 46.7% | 46.1% | 29.3% | 19.4% | 31.1% | 52.7%  | 49.5% | 49.4% |
| 大竹市   | 18.8% | 60.0% | 87.1% | 42.4% | 74.8% | 81.3% | 79.2%  | 74.8% | 76.8% |
| 東広島市  | 67.3% | 65.2% | 69.9% | 76.7% | 77.7% | 74.4% | 81.7%  | 79.2% | 74.3% |
| 廿日市市  | 58.8% | 62.1% | 59.7% | 72.6% | 71.5% | 70.6% | 72.0%  | 67.3% | 70.0% |
| 安芸高田市 | 44.9% | 25.6% | 51.9% | 56.8% | 52.8% | 54.2% | 63.1%  | 68.6% | 43.3% |
| 江田島市  | 94.1% | 76.0% | 78.9% | 92.7% | 92.9% | 85.1% | 100.0% | 39.1% | 53.8% |
| 府中町   | 93.8% | 94.3% | 84.9% | 82.8% | 68.1% | 72.2% | 56.9%  | 61.2% | 55.2% |
| 海田町   | 66.7% | 70.8% | 65.9% | 80.8% | 87.2% | 80.6% | 83.8%  | 72.4% | 61.6% |
| 熊野町   | 79.0% | 74.1% | 72.6% | 76.7% | 69.4% | 73.4% | 86.1%  | 88.7% | 81.0% |
| 坂町    | 60.0% | 30.0% | 72.7% | 24.0% | 65.4% | 66.7% | 46.3%  | 65.2% | 63.2% |
| 安芸太田町 | 70.4% | 76.2% | 52.4% | 59.5% | 59.5% | 80.0% | 33.3%  | 28.2% | 20.8% |
| 北広島町  | 66.7% | 38.6% | 49.1% | 61.7% | 66.7% | 76.7% | 84.4%  | 19.3% | 63.8% |
| 大崎上島町 | 92.3% | 87.1% | 71.4% | 90.5% | 81.5% | 77.8% | 72.7%  | 71.4% | 93.8% |
| 世羅町   | 81.5% | 65.8% | 28.2% | 37.5% | 43.3% | 67.0% | 63.2%  | 72.2% | 63.4% |
| 神石高原町 | 66.0% | 71.7% | 73.0% | 67.4% | 82.6% | 76.5% | 69.4%  | 68.2% | 55.6% |