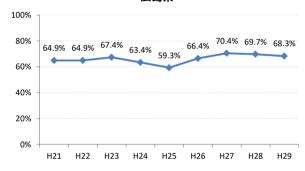

# 【大腸がん】精検受診率の推移

| 大腸    | H21   | H22   | H23   | H24   | H25   | H26   | H27    | H28   | H29   |
|-------|-------|-------|-------|-------|-------|-------|--------|-------|-------|
| 全国    | 63.2% | 63.6% | 62.8% | 64.4% | 65.9% | 66.9% | 68.8%  | 69.5% | 69.7% |
| 広島県   | 64.9% | 64.9% | 67.4% | 63.4% | 59.3% | 66.4% | 70.4%  | 69.7% | 68.3% |
| 広島市   | 61.3% | 61.7% | 70.1% | 58.0% | 42.6% | 61.4% | 68.1%  | 73.9% | 69.7% |
| 呉市    | 77.5% | 76.0% | 88.1% | 90.0% | 89.5% | 85.7% | 85.4%  | 74.7% | 76.1% |
| 竹原市   | 84.6% | 75.0% | 54.5% | 44.4% | 55.4% | 60.0% | 68.6%  | 72.4% | 73.3% |
| 三原市   | 83.7% | 79.6% | 70.1% | 73.6% | 78.6% | 77.0% | 82.0%  | 80.6% | 69.7% |
| 尾道市   | 57.4% | 51.7% | 47.2% | 59.2% | 68.9% | 64.3% | 70.5%  | 69.3% | 74.6% |
| 福山市   | 74.0% | 76.3% | 72.9% | 73.2% | 73.8% | 76.2% | 75.5%  | 74.8% | 70.4% |
| 府中市   | 70.0% | 70.0% | 67.4% | 74.3% | 72.3% | 65.9% | 51.3%  | 39.4% | 59.6% |
| 三次市   | 67.2% | 68.0% | 47.6% | 41.0% | 49.7% | 39.3% | 31.1%  | 28.9% | 40.4% |
| 庄原市   | 23.4% | 46.7% | 46.1% | 29.3% | 19.4% | 31.1% | 52.7%  | 49.5% | 49.4% |
| 大竹市   | 18.8% | 60.0% | 87.1% | 42.4% | 74.8% | 81.3% | 79.2%  | 74.8% | 76.8% |
| 東広島市  | 67.3% | 65.2% | 69.9% | 76.7% | 77.7% | 74.4% | 81.7%  | 79.2% | 74.3% |
| 廿日市市  | 58.8% | 62.1% | 59.7% | 72.6% | 71.5% | 70.6% | 72.0%  | 67.3% | 70.0% |
| 安芸高田市 | 44.9% | 25.6% | 51.9% | 56.8% | 52.8% | 54.2% | 63.1%  | 68.6% | 43.3% |
| 江田島市  | 94.1% | 76.0% | 78.9% | 92.7% | 92.9% | 85.1% | 100.0% | 39.1% | 53.8% |
| 府中町   | 93.8% | 94.3% | 84.9% | 82.8% | 68.1% | 72.2% | 56.9%  | 61.2% | 55.2% |
| 海田町   | 66.7% | 70.8% | 65.9% | 80.8% | 87.2% | 80.6% | 83.8%  | 72.4% | 61.6% |
| 熊野町   | 79.0% | 74.1% | 72.6% | 76.7% | 69.4% | 73.4% | 86.1%  | 88.7% | 81.0% |
| 坂町    | 60.0% | 30.0% | 72.7% | 24.0% | 65.4% | 66.7% | 46.3%  | 65.2% | 63.2% |
| 安芸太田町 | 70.4% | 76.2% | 52.4% | 59.5% | 59.5% | 80.0% | 33.3%  | 28.2% | 20.8% |
| 北広島町  | 66.7% | 38.6% | 49.1% | 61.7% | 66.7% | 76.7% | 84.4%  | 19.3% | 63.8% |
| 大崎上島町 | 92.3% | 87.1% | 71.4% | 90.5% | 81.5% | 77.8% | 72.7%  | 71.4% | 93.8% |
| 世羅町   | 81.5% | 65.8% | 28.2% | 37.5% | 43.3% | 67.0% | 63.2%  | 72.2% | 63.4% |
| 神石高原町 | 66.0% | 71.7% | 73.0% | 67.4% | 82.6% | 76.5% | 69.4%  | 68.2% | 55.6% |

#### 広島県