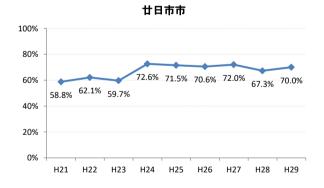

# 【大腸がん】精検受診率の推移

| 大腸    | H21   | H22   | H23   | H24   | H25   | H26   | H27    | H28   | H29   |
|-------|-------|-------|-------|-------|-------|-------|--------|-------|-------|
| 全国    | 63.2% | 63.6% | 62.8% | 64.4% | 65.9% | 66.9% | 68.8%  | 69.5% | 69.7% |
| 広島県   | 64.9% | 64.9% | 67.4% | 63.4% | 59.3% | 66.4% | 70.4%  | 69.7% | 68.3% |
| 広島市   | 61.3% | 61.7% | 70.1% | 58.0% | 42.6% | 61.4% | 68.1%  | 73.9% | 69.7% |
| 呉市    | 77.5% | 76.0% | 88.1% | 90.0% | 89.5% | 85.7% | 85.4%  | 74.7% | 76.1% |
| 竹原市   | 84.6% | 75.0% | 54.5% | 44.4% | 55.4% | 60.0% | 68.6%  | 72.4% | 73.3% |
| 三原市   | 83.7% | 79.6% | 70.1% | 73.6% | 78.6% | 77.0% | 82.0%  | 80.6% | 69.7% |
| 尾道市   | 57.4% | 51.7% | 47.2% | 59.2% | 68.9% | 64.3% | 70.5%  | 69.3% | 74.6% |
| 福山市   | 74.0% | 76.3% | 72.9% | 73.2% | 73.8% | 76.2% | 75.5%  | 74.8% | 70.4% |
| 府中市   | 70.0% | 70.0% | 67.4% | 74.3% | 72.3% | 65.9% | 51.3%  | 39.4% | 59.6% |
| 三次市   | 67.2% | 68.0% | 47.6% | 41.0% | 49.7% | 39.3% | 31.1%  | 28.9% | 40.4% |
| 庄原市   | 23.4% | 46.7% | 46.1% | 29.3% | 19.4% | 31.1% | 52.7%  | 49.5% | 49.4% |
| 大竹市   | 18.8% | 60.0% | 87.1% | 42.4% | 74.8% | 81.3% | 79.2%  | 74.8% | 76.8% |
| 東広島市  | 67.3% | 65.2% | 69.9% | 76.7% | 77.7% | 74.4% | 81.7%  | 79.2% | 74.3% |
| 廿日市市  | 58.8% | 62.1% | 59.7% | 72.6% | 71.5% | 70.6% | 72.0%  | 67.3% | 70.0% |
| 安芸高田市 | 44.9% | 25.6% | 51.9% | 56.8% | 52.8% | 54.2% | 63.1%  | 68.6% | 43.3% |
| 江田島市  | 94.1% | 76.0% | 78.9% | 92.7% | 92.9% | 85.1% | 100.0% | 39.1% | 53.8% |
| 府中町   | 93.8% | 94.3% | 84.9% | 82.8% | 68.1% | 72.2% | 56.9%  | 61.2% | 55.2% |
| 海田町   | 66.7% | 70.8% | 65.9% | 80.8% | 87.2% | 80.6% | 83.8%  | 72.4% | 61.6% |
| 熊野町   | 79.0% | 74.1% | 72.6% | 76.7% | 69.4% | 73.4% | 86.1%  | 88.7% | 81.0% |
| 坂町    | 60.0% | 30.0% | 72.7% | 24.0% | 65.4% | 66.7% | 46.3%  | 65.2% | 63.2% |
| 安芸太田町 | 70.4% | 76.2% | 52.4% | 59.5% | 59.5% | 80.0% | 33.3%  | 28.2% | 20.8% |
| 北広島町  | 66.7% | 38.6% | 49.1% | 61.7% | 66.7% | 76.7% | 84.4%  | 19.3% | 63.8% |
| 大崎上島町 | 92.3% | 87.1% | 71.4% | 90.5% | 81.5% | 77.8% | 72.7%  | 71.4% | 93.8% |
| 世羅町   | 81.5% | 65.8% | 28.2% | 37.5% | 43.3% | 67.0% | 63.2%  | 72.2% | 63.4% |
| 神石高原町 | 66.0% | 71.7% | 73.0% | 67.4% | 82.6% | 76.5% | 69.4%  | 68.2% | 55.6% |