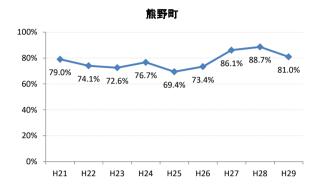

# 【大腸がん】精検受診率の推移

| 大腸    | H21   | H22   | H23   | H24   | H25   | H26   | H27    | H28   | H29   |
|-------|-------|-------|-------|-------|-------|-------|--------|-------|-------|
| 全国    | 63.2% | 63.6% | 62.8% | 64.4% | 65.9% | 66.9% | 68.8%  | 69.5% | 69.7% |
| 広島県   | 64.9% | 64.9% | 67.4% | 63.4% | 59.3% | 66.4% | 70.4%  | 69.7% | 68.3% |
| 広島市   | 61.3% | 61.7% | 70.1% | 58.0% | 42.6% | 61.4% | 68.1%  | 73.9% | 69.7% |
| 呉市    | 77.5% | 76.0% | 88.1% | 90.0% | 89.5% | 85.7% | 85.4%  | 74.7% | 76.1% |
| 竹原市   | 84.6% | 75.0% | 54.5% | 44.4% | 55.4% | 60.0% | 68.6%  | 72.4% | 73.3% |
| 三原市   | 83.7% | 79.6% | 70.1% | 73.6% | 78.6% | 77.0% | 82.0%  | 80.6% | 69.7% |
| 尾道市   | 57.4% | 51.7% | 47.2% | 59.2% | 68.9% | 64.3% | 70.5%  | 69.3% | 74.6% |
| 福山市   | 74.0% | 76.3% | 72.9% | 73.2% | 73.8% | 76.2% | 75.5%  | 74.8% | 70.4% |
| 府中市   | 70.0% | 70.0% | 67.4% | 74.3% | 72.3% | 65.9% | 51.3%  | 39.4% | 59.6% |
| 三次市   | 67.2% | 68.0% | 47.6% | 41.0% | 49.7% | 39.3% | 31.1%  | 28.9% | 40.4% |
| 庄原市   | 23.4% | 46.7% | 46.1% | 29.3% | 19.4% | 31.1% | 52.7%  | 49.5% | 49.4% |
| 大竹市   | 18.8% | 60.0% | 87.1% | 42.4% | 74.8% | 81.3% | 79.2%  | 74.8% | 76.8% |
| 東広島市  | 67.3% | 65.2% | 69.9% | 76.7% | 77.7% | 74.4% | 81.7%  | 79.2% | 74.3% |
| 廿日市市  | 58.8% | 62.1% | 59.7% | 72.6% | 71.5% | 70.6% | 72.0%  | 67.3% | 70.0% |
| 安芸高田市 | 44.9% | 25.6% | 51.9% | 56.8% | 52.8% | 54.2% | 63.1%  | 68.6% | 43.3% |
| 江田島市  | 94.1% | 76.0% | 78.9% | 92.7% | 92.9% | 85.1% | 100.0% | 39.1% | 53.8% |
| 府中町   | 93.8% | 94.3% | 84.9% | 82.8% | 68.1% | 72.2% | 56.9%  | 61.2% | 55.2% |
| 海田町   | 66.7% | 70.8% | 65.9% | 80.8% | 87.2% | 80.6% | 83.8%  | 72.4% | 61.6% |
| 熊野町   | 79.0% | 74.1% | 72.6% | 76.7% | 69.4% | 73.4% | 86.1%  | 88.7% | 81.0% |
| 坂町    | 60.0% | 30.0% | 72.7% | 24.0% | 65.4% | 66.7% | 46.3%  | 65.2% | 63.2% |
| 安芸太田町 | 70.4% | 76.2% | 52.4% | 59.5% | 59.5% | 80.0% | 33.3%  | 28.2% | 20.8% |
| 北広島町  | 66.7% | 38.6% | 49.1% | 61.7% | 66.7% | 76.7% | 84.4%  | 19.3% | 63.8% |
| 大崎上島町 | 92.3% | 87.1% | 71.4% | 90.5% | 81.5% | 77.8% | 72.7%  | 71.4% | 93.8% |
| 世羅町   | 81.5% | 65.8% | 28.2% | 37.5% | 43.3% | 67.0% | 63.2%  | 72.2% | 63.4% |
| 神石高原町 | 66.0% | 71.7% | 73.0% | 67.4% | 82.6% | 76.5% | 69.4%  | 68.2% | 55.6% |