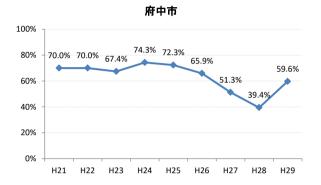

# 【大腸がん】精検受診率の推移

| 大腸    | H21   | H22   | H23   | H24   | H25   | H26   | H27    | H28   | H29   |
|-------|-------|-------|-------|-------|-------|-------|--------|-------|-------|
| 全国    | 63.2% | 63.6% | 62.8% | 64.4% | 65.9% | 66.9% | 68.8%  | 69.5% | 69.7% |
| 広島県   | 64.9% | 64.9% | 67.4% | 63.4% | 59.3% | 66.4% | 70.4%  | 69.7% | 68.3% |
| 広島市   | 61.3% | 61.7% | 70.1% | 58.0% | 42.6% | 61.4% | 68.1%  | 73.9% | 69.7% |
| 呉市    | 77.5% | 76.0% | 88.1% | 90.0% | 89.5% | 85.7% | 85.4%  | 74.7% | 76.1% |
| 竹原市   | 84.6% | 75.0% | 54.5% | 44.4% | 55.4% | 60.0% | 68.6%  | 72.4% | 73.3% |
| 三原市   | 83.7% | 79.6% | 70.1% | 73.6% | 78.6% | 77.0% | 82.0%  | 80.6% | 69.7% |
| 尾道市   | 57.4% | 51.7% | 47.2% | 59.2% | 68.9% | 64.3% | 70.5%  | 69.3% | 74.6% |
| 福山市   | 74.0% | 76.3% | 72.9% | 73.2% | 73.8% | 76.2% | 75.5%  | 74.8% | 70.4% |
| 府中市   | 70.0% | 70.0% | 67.4% | 74.3% | 72.3% | 65.9% | 51.3%  | 39.4% | 59.6% |
| 三次市   | 67.2% | 68.0% | 47.6% | 41.0% | 49.7% | 39.3% | 31.1%  | 28.9% | 40.4% |
| 庄原市   | 23.4% | 46.7% | 46.1% | 29.3% | 19.4% | 31.1% | 52.7%  | 49.5% | 49.4% |
| 大竹市   | 18.8% | 60.0% | 87.1% | 42.4% | 74.8% | 81.3% | 79.2%  | 74.8% | 76.8% |
| 東広島市  | 67.3% | 65.2% | 69.9% | 76.7% | 77.7% | 74.4% | 81.7%  | 79.2% | 74.3% |
| 廿日市市  | 58.8% | 62.1% | 59.7% | 72.6% | 71.5% | 70.6% | 72.0%  | 67.3% | 70.0% |
| 安芸高田市 | 44.9% | 25.6% | 51.9% | 56.8% | 52.8% | 54.2% | 63.1%  | 68.6% | 43.3% |
| 江田島市  | 94.1% | 76.0% | 78.9% | 92.7% | 92.9% | 85.1% | 100.0% | 39.1% | 53.8% |
| 府中町   | 93.8% | 94.3% | 84.9% | 82.8% | 68.1% | 72.2% | 56.9%  | 61.2% | 55.2% |
| 海田町   | 66.7% | 70.8% | 65.9% | 80.8% | 87.2% | 80.6% | 83.8%  | 72.4% | 61.6% |
| 熊野町   | 79.0% | 74.1% | 72.6% | 76.7% | 69.4% | 73.4% | 86.1%  | 88.7% | 81.0% |
| 坂町    | 60.0% | 30.0% | 72.7% | 24.0% | 65.4% | 66.7% | 46.3%  | 65.2% | 63.2% |
| 安芸太田町 | 70.4% | 76.2% | 52.4% | 59.5% | 59.5% | 80.0% | 33.3%  | 28.2% | 20.8% |
| 北広島町  | 66.7% | 38.6% | 49.1% | 61.7% | 66.7% | 76.7% | 84.4%  | 19.3% | 63.8% |
| 大崎上島町 | 92.3% | 87.1% | 71.4% | 90.5% | 81.5% | 77.8% | 72.7%  | 71.4% | 93.8% |
| 世羅町   | 81.5% | 65.8% | 28.2% | 37.5% | 43.3% | 67.0% | 63.2%  | 72.2% | 63.4% |
| 神石高原町 | 66.0% | 71.7% | 73.0% | 67.4% | 82.6% | 76.5% | 69.4%  | 68.2% | 55.6% |