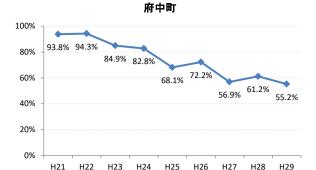

# 【大腸がん】精検受診率の推移

| 大腸    | H21   | H22   | H23   | H24   | H25   | H26   | H27    | H28   | H29   |
|-------|-------|-------|-------|-------|-------|-------|--------|-------|-------|
| 全国    | 63.2% | 63.6% | 62.8% | 64.4% | 65.9% | 66.9% | 68.8%  | 69.5% | 69.7% |
| 広島県   | 64.9% | 64.9% | 67.4% | 63.4% | 59.3% | 66.4% | 70.4%  | 69.7% | 68.3% |
| 広島市   | 61.3% | 61.7% | 70.1% | 58.0% | 42.6% | 61.4% | 68.1%  | 73.9% | 69.7% |
| 呉市    | 77.5% | 76.0% | 88.1% | 90.0% | 89.5% | 85.7% | 85.4%  | 74.7% | 76.1% |
| 竹原市   | 84.6% | 75.0% | 54.5% | 44.4% | 55.4% | 60.0% | 68.6%  | 72.4% | 73.3% |
| 三原市   | 83.7% | 79.6% | 70.1% | 73.6% | 78.6% | 77.0% | 82.0%  | 80.6% | 69.7% |
| 尾道市   | 57.4% | 51.7% | 47.2% | 59.2% | 68.9% | 64.3% | 70.5%  | 69.3% | 74.6% |
| 福山市   | 74.0% | 76.3% | 72.9% | 73.2% | 73.8% | 76.2% | 75.5%  | 74.8% | 70.4% |
| 府中市   | 70.0% | 70.0% | 67.4% | 74.3% | 72.3% | 65.9% | 51.3%  | 39.4% | 59.6% |
| 三次市   | 67.2% | 68.0% | 47.6% | 41.0% | 49.7% | 39.3% | 31.1%  | 28.9% | 40.4% |
| 庄原市   | 23.4% | 46.7% | 46.1% | 29.3% | 19.4% | 31.1% | 52.7%  | 49.5% | 49.4% |
| 大竹市   | 18.8% | 60.0% | 87.1% | 42.4% | 74.8% | 81.3% | 79.2%  | 74.8% | 76.8% |
| 東広島市  | 67.3% | 65.2% | 69.9% | 76.7% | 77.7% | 74.4% | 81.7%  | 79.2% | 74.3% |
| 廿日市市  | 58.8% | 62.1% | 59.7% | 72.6% | 71.5% | 70.6% | 72.0%  | 67.3% | 70.0% |
| 安芸高田市 | 44.9% | 25.6% | 51.9% | 56.8% | 52.8% | 54.2% | 63.1%  | 68.6% | 43.3% |
| 江田島市  | 94.1% | 76.0% | 78.9% | 92.7% | 92.9% | 85.1% | 100.0% | 39.1% | 53.8% |
| 府中町   | 93.8% | 94.3% | 84.9% | 82.8% | 68.1% | 72.2% | 56.9%  | 61.2% | 55.2% |
| 海田町   | 66.7% | 70.8% | 65.9% | 80.8% | 87.2% | 80.6% | 83.8%  | 72.4% | 61.6% |
| 熊野町   | 79.0% | 74.1% | 72.6% | 76.7% | 69.4% | 73.4% | 86.1%  | 88.7% | 81.0% |
| 坂町    | 60.0% | 30.0% | 72.7% | 24.0% | 65.4% | 66.7% | 46.3%  | 65.2% | 63.2% |
| 安芸太田町 | 70.4% | 76.2% | 52.4% | 59.5% | 59.5% | 80.0% | 33.3%  | 28.2% | 20.8% |
| 北広島町  | 66.7% | 38.6% | 49.1% | 61.7% | 66.7% | 76.7% | 84.4%  | 19.3% | 63.8% |
| 大崎上島町 | 92.3% | 87.1% | 71.4% | 90.5% | 81.5% | 77.8% | 72.7%  | 71.4% | 93.8% |
| 世羅町   | 81.5% | 65.8% | 28.2% | 37.5% | 43.3% | 67.0% | 63.2%  | 72.2% | 63.4% |
| 神石高原町 | 66.0% | 71.7% | 73.0% | 67.4% | 82.6% | 76.5% | 69.4%  | 68.2% | 55.6% |