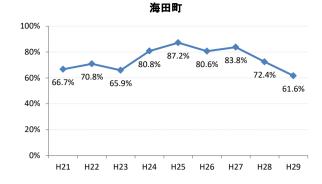

# 【大腸がん】精検受診率の推移

| 大腸    | H21   | H22   | H23   | H24   | H25   | H26   | H27    | H28   | H29   |
|-------|-------|-------|-------|-------|-------|-------|--------|-------|-------|
| 全国    | 63.2% | 63.6% | 62.8% | 64.4% | 65.9% | 66.9% | 68.8%  | 69.5% | 69.7% |
| 広島県   | 64.9% | 64.9% | 67.4% | 63.4% | 59.3% | 66.4% | 70.4%  | 69.7% | 68.3% |
| 広島市   | 61.3% | 61.7% | 70.1% | 58.0% | 42.6% | 61.4% | 68.1%  | 73.9% | 69.7% |
| 呉市    | 77.5% | 76.0% | 88.1% | 90.0% | 89.5% | 85.7% | 85.4%  | 74.7% | 76.1% |
| 竹原市   | 84.6% | 75.0% | 54.5% | 44.4% | 55.4% | 60.0% | 68.6%  | 72.4% | 73.3% |
| 三原市   | 83.7% | 79.6% | 70.1% | 73.6% | 78.6% | 77.0% | 82.0%  | 80.6% | 69.7% |
| 尾道市   | 57.4% | 51.7% | 47.2% | 59.2% | 68.9% | 64.3% | 70.5%  | 69.3% | 74.6% |
| 福山市   | 74.0% | 76.3% | 72.9% | 73.2% | 73.8% | 76.2% | 75.5%  | 74.8% | 70.4% |
| 府中市   | 70.0% | 70.0% | 67.4% | 74.3% | 72.3% | 65.9% | 51.3%  | 39.4% | 59.6% |
| 三次市   | 67.2% | 68.0% | 47.6% | 41.0% | 49.7% | 39.3% | 31.1%  | 28.9% | 40.4% |
| 庄原市   | 23.4% | 46.7% | 46.1% | 29.3% | 19.4% | 31.1% | 52.7%  | 49.5% | 49.4% |
| 大竹市   | 18.8% | 60.0% | 87.1% | 42.4% | 74.8% | 81.3% | 79.2%  | 74.8% | 76.8% |
| 東広島市  | 67.3% | 65.2% | 69.9% | 76.7% | 77.7% | 74.4% | 81.7%  | 79.2% | 74.3% |
| 廿日市市  | 58.8% | 62.1% | 59.7% | 72.6% | 71.5% | 70.6% | 72.0%  | 67.3% | 70.0% |
| 安芸高田市 | 44.9% | 25.6% | 51.9% | 56.8% | 52.8% | 54.2% | 63.1%  | 68.6% | 43.3% |
| 江田島市  | 94.1% | 76.0% | 78.9% | 92.7% | 92.9% | 85.1% | 100.0% | 39.1% | 53.8% |
| 府中町   | 93.8% | 94.3% | 84.9% | 82.8% | 68.1% | 72.2% | 56.9%  | 61.2% | 55.2% |
| 海田町   | 66.7% | 70.8% | 65.9% | 80.8% | 87.2% | 80.6% | 83.8%  | 72.4% | 61.6% |
| 熊野町   | 79.0% | 74.1% | 72.6% | 76.7% | 69.4% | 73.4% | 86.1%  | 88.7% | 81.0% |
| 坂町    | 60.0% | 30.0% | 72.7% | 24.0% | 65.4% | 66.7% | 46.3%  | 65.2% | 63.2% |
| 安芸太田町 | 70.4% | 76.2% | 52.4% | 59.5% | 59.5% | 80.0% | 33.3%  | 28.2% | 20.8% |
| 北広島町  | 66.7% | 38.6% | 49.1% | 61.7% | 66.7% | 76.7% | 84.4%  | 19.3% | 63.8% |
| 大崎上島町 | 92.3% | 87.1% | 71.4% | 90.5% | 81.5% | 77.8% | 72.7%  | 71.4% | 93.8% |
| 世羅町   | 81.5% | 65.8% | 28.2% | 37.5% | 43.3% | 67.0% | 63.2%  | 72.2% | 63.4% |
| 神石高原町 | 66.0% | 71.7% | 73.0% | 67.4% | 82.6% | 76.5% | 69.4%  | 68.2% | 55.6% |