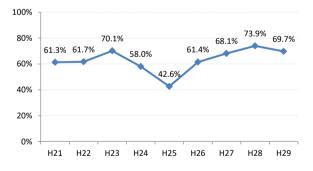

# 【大腸がん】精検受診率の推移

| 大腸    | H21   | H22   | H23   | H24   | H25   | H26   | H27    | H28   | H29   |
|-------|-------|-------|-------|-------|-------|-------|--------|-------|-------|
| 全国    | 63.2% | 63.6% | 62.8% | 64.4% | 65.9% | 66.9% | 68.8%  | 69.5% | 69.7% |
| 広島県   | 64.9% | 64.9% | 67.4% | 63.4% | 59.3% | 66.4% | 70.4%  | 69.7% | 68.3% |
| 広島市   | 61.3% | 61.7% | 70.1% | 58.0% | 42.6% | 61.4% | 68.1%  | 73.9% | 69.7% |
| 呉市    | 77.5% | 76.0% | 88.1% | 90.0% | 89.5% | 85.7% | 85.4%  | 74.7% | 76.1% |
| 竹原市   | 84.6% | 75.0% | 54.5% | 44.4% | 55.4% | 60.0% | 68.6%  | 72.4% | 73.3% |
| 三原市   | 83.7% | 79.6% | 70.1% | 73.6% | 78.6% | 77.0% | 82.0%  | 80.6% | 69.7% |
| 尾道市   | 57.4% | 51.7% | 47.2% | 59.2% | 68.9% | 64.3% | 70.5%  | 69.3% | 74.6% |
| 福山市   | 74.0% | 76.3% | 72.9% | 73.2% | 73.8% | 76.2% | 75.5%  | 74.8% | 70.4% |
| 府中市   | 70.0% | 70.0% | 67.4% | 74.3% | 72.3% | 65.9% | 51.3%  | 39.4% | 59.6% |
| 三次市   | 67.2% | 68.0% | 47.6% | 41.0% | 49.7% | 39.3% | 31.1%  | 28.9% | 40.4% |
| 庄原市   | 23.4% | 46.7% | 46.1% | 29.3% | 19.4% | 31.1% | 52.7%  | 49.5% | 49.4% |
| 大竹市   | 18.8% | 60.0% | 87.1% | 42.4% | 74.8% | 81.3% | 79.2%  | 74.8% | 76.8% |
| 東広島市  | 67.3% | 65.2% | 69.9% | 76.7% | 77.7% | 74.4% | 81.7%  | 79.2% | 74.3% |
| 廿日市市  | 58.8% | 62.1% | 59.7% | 72.6% | 71.5% | 70.6% | 72.0%  | 67.3% | 70.0% |
| 安芸高田市 | 44.9% | 25.6% | 51.9% | 56.8% | 52.8% | 54.2% | 63.1%  | 68.6% | 43.3% |
| 江田島市  | 94.1% | 76.0% | 78.9% | 92.7% | 92.9% | 85.1% | 100.0% | 39.1% | 53.8% |
| 府中町   | 93.8% | 94.3% | 84.9% | 82.8% | 68.1% | 72.2% | 56.9%  | 61.2% | 55.2% |
| 海田町   | 66.7% | 70.8% | 65.9% | 80.8% | 87.2% | 80.6% | 83.8%  | 72.4% | 61.6% |
| 熊野町   | 79.0% | 74.1% | 72.6% | 76.7% | 69.4% | 73.4% | 86.1%  | 88.7% | 81.0% |
| 坂町    | 60.0% | 30.0% | 72.7% | 24.0% | 65.4% | 66.7% | 46.3%  | 65.2% | 63.2% |
| 安芸太田町 | 70.4% | 76.2% | 52.4% | 59.5% | 59.5% | 80.0% | 33.3%  | 28.2% | 20.8% |
| 北広島町  | 66.7% | 38.6% | 49.1% | 61.7% | 66.7% | 76.7% | 84.4%  | 19.3% | 63.8% |
| 大崎上島町 | 92.3% | 87.1% | 71.4% | 90.5% | 81.5% | 77.8% | 72.7%  | 71.4% | 93.8% |
| 世羅町   | 81.5% | 65.8% | 28.2% | 37.5% | 43.3% | 67.0% | 63.2%  | 72.2% | 63.4% |
| 神石高原町 | 66.0% | 71.7% | 73.0% | 67.4% | 82.6% | 76.5% | 69.4%  | 68.2% | 55.6% |

## 竹原市