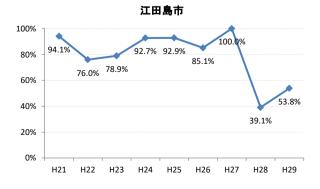

# 【大腸がん】精検受診率の推移

| 大腸    | H21   | H22   | H23   | H24   | H25   | H26   | H27    | H28   | H29   |
|-------|-------|-------|-------|-------|-------|-------|--------|-------|-------|
| 全国    | 63.2% | 63.6% | 62.8% | 64.4% | 65.9% | 66.9% | 68.8%  | 69.5% | 69.7% |
| 広島県   | 64.9% | 64.9% | 67.4% | 63.4% | 59.3% | 66.4% | 70.4%  | 69.7% | 68.3% |
| 広島市   | 61.3% | 61.7% | 70.1% | 58.0% | 42.6% | 61.4% | 68.1%  | 73.9% | 69.7% |
| 呉市    | 77.5% | 76.0% | 88.1% | 90.0% | 89.5% | 85.7% | 85.4%  | 74.7% | 76.1% |
| 竹原市   | 84.6% | 75.0% | 54.5% | 44.4% | 55.4% | 60.0% | 68.6%  | 72.4% | 73.3% |
| 三原市   | 83.7% | 79.6% | 70.1% | 73.6% | 78.6% | 77.0% | 82.0%  | 80.6% | 69.7% |
| 尾道市   | 57.4% | 51.7% | 47.2% | 59.2% | 68.9% | 64.3% | 70.5%  | 69.3% | 74.6% |
| 福山市   | 74.0% | 76.3% | 72.9% | 73.2% | 73.8% | 76.2% | 75.5%  | 74.8% | 70.4% |
| 府中市   | 70.0% | 70.0% | 67.4% | 74.3% | 72.3% | 65.9% | 51.3%  | 39.4% | 59.6% |
| 三次市   | 67.2% | 68.0% | 47.6% | 41.0% | 49.7% | 39.3% | 31.1%  | 28.9% | 40.4% |
| 庄原市   | 23.4% | 46.7% | 46.1% | 29.3% | 19.4% | 31.1% | 52.7%  | 49.5% | 49.4% |
| 大竹市   | 18.8% | 60.0% | 87.1% | 42.4% | 74.8% | 81.3% | 79.2%  | 74.8% | 76.8% |
| 東広島市  | 67.3% | 65.2% | 69.9% | 76.7% | 77.7% | 74.4% | 81.7%  | 79.2% | 74.3% |
| 廿日市市  | 58.8% | 62.1% | 59.7% | 72.6% | 71.5% | 70.6% | 72.0%  | 67.3% | 70.0% |
| 安芸高田市 | 44.9% | 25.6% | 51.9% | 56.8% | 52.8% | 54.2% | 63.1%  | 68.6% | 43.3% |
| 江田島市  | 94.1% | 76.0% | 78.9% | 92.7% | 92.9% | 85.1% | 100.0% | 39.1% | 53.8% |
| 府中町   | 93.8% | 94.3% | 84.9% | 82.8% | 68.1% | 72.2% | 56.9%  | 61.2% | 55.2% |
| 海田町   | 66.7% | 70.8% | 65.9% | 80.8% | 87.2% | 80.6% | 83.8%  | 72.4% | 61.6% |
| 熊野町   | 79.0% | 74.1% | 72.6% | 76.7% | 69.4% | 73.4% | 86.1%  | 88.7% | 81.0% |
| 坂町    | 60.0% | 30.0% | 72.7% | 24.0% | 65.4% | 66.7% | 46.3%  | 65.2% | 63.2% |
| 安芸太田町 | 70.4% | 76.2% | 52.4% | 59.5% | 59.5% | 80.0% | 33.3%  | 28.2% | 20.8% |
| 北広島町  | 66.7% | 38.6% | 49.1% | 61.7% | 66.7% | 76.7% | 84.4%  | 19.3% | 63.8% |
| 大崎上島町 | 92.3% | 87.1% | 71.4% | 90.5% | 81.5% | 77.8% | 72.7%  | 71.4% | 93.8% |
| 世羅町   | 81.5% | 65.8% | 28.2% | 37.5% | 43.3% | 67.0% | 63.2%  | 72.2% | 63.4% |
| 神石高原町 | 66.0% | 71.7% | 73.0% | 67.4% | 82.6% | 76.5% | 69.4%  | 68.2% | 55.6% |