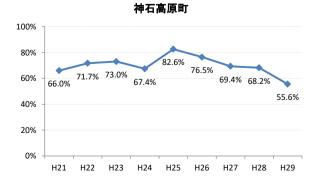

# 【大腸がん】精検受診率の推移

| 大腸    | H21   | H22   | H23   | H24   | H25   | H26   | H27    | H28   | H29   |
|-------|-------|-------|-------|-------|-------|-------|--------|-------|-------|
| 全国    | 63.2% | 63.6% | 62.8% | 64.4% | 65.9% | 66.9% | 68.8%  | 69.5% | 69.7% |
| 広島県   | 64.9% | 64.9% | 67.4% | 63.4% | 59.3% | 66.4% | 70.4%  | 69.7% | 68.3% |
| 広島市   | 61.3% | 61.7% | 70.1% | 58.0% | 42.6% | 61.4% | 68.1%  | 73.9% | 69.7% |
| 呉市    | 77.5% | 76.0% | 88.1% | 90.0% | 89.5% | 85.7% | 85.4%  | 74.7% | 76.1% |
| 竹原市   | 84.6% | 75.0% | 54.5% | 44.4% | 55.4% | 60.0% | 68.6%  | 72.4% | 73.3% |
| 三原市   | 83.7% | 79.6% | 70.1% | 73.6% | 78.6% | 77.0% | 82.0%  | 80.6% | 69.7% |
| 尾道市   | 57.4% | 51.7% | 47.2% | 59.2% | 68.9% | 64.3% | 70.5%  | 69.3% | 74.6% |
| 福山市   | 74.0% | 76.3% | 72.9% | 73.2% | 73.8% | 76.2% | 75.5%  | 74.8% | 70.4% |
| 府中市   | 70.0% | 70.0% | 67.4% | 74.3% | 72.3% | 65.9% | 51.3%  | 39.4% | 59.6% |
| 三次市   | 67.2% | 68.0% | 47.6% | 41.0% | 49.7% | 39.3% | 31.1%  | 28.9% | 40.4% |
| 庄原市   | 23.4% | 46.7% | 46.1% | 29.3% | 19.4% | 31.1% | 52.7%  | 49.5% | 49.4% |
| 大竹市   | 18.8% | 60.0% | 87.1% | 42.4% | 74.8% | 81.3% | 79.2%  | 74.8% | 76.8% |
| 東広島市  | 67.3% | 65.2% | 69.9% | 76.7% | 77.7% | 74.4% | 81.7%  | 79.2% | 74.3% |
| 廿日市市  | 58.8% | 62.1% | 59.7% | 72.6% | 71.5% | 70.6% | 72.0%  | 67.3% | 70.0% |
| 安芸高田市 | 44.9% | 25.6% | 51.9% | 56.8% | 52.8% | 54.2% | 63.1%  | 68.6% | 43.3% |
| 江田島市  | 94.1% | 76.0% | 78.9% | 92.7% | 92.9% | 85.1% | 100.0% | 39.1% | 53.8% |
| 府中町   | 93.8% | 94.3% | 84.9% | 82.8% | 68.1% | 72.2% | 56.9%  | 61.2% | 55.2% |
| 海田町   | 66.7% | 70.8% | 65.9% | 80.8% | 87.2% | 80.6% | 83.8%  | 72.4% | 61.6% |
| 熊野町   | 79.0% | 74.1% | 72.6% | 76.7% | 69.4% | 73.4% | 86.1%  | 88.7% | 81.0% |
| 坂町    | 60.0% | 30.0% | 72.7% | 24.0% | 65.4% | 66.7% | 46.3%  | 65.2% | 63.2% |
| 安芸太田町 | 70.4% | 76.2% | 52.4% | 59.5% | 59.5% | 80.0% | 33.3%  | 28.2% | 20.8% |
| 北広島町  | 66.7% | 38.6% | 49.1% | 61.7% | 66.7% | 76.7% | 84.4%  | 19.3% | 63.8% |
| 大崎上島町 | 92.3% | 87.1% | 71.4% | 90.5% | 81.5% | 77.8% | 72.7%  | 71.4% | 93.8% |
| 世羅町   | 81.5% | 65.8% | 28.2% | 37.5% | 43.3% | 67.0% | 63.2%  | 72.2% | 63.4% |
| 神石高原町 | 66.0% | 71.7% | 73.0% | 67.4% | 82.6% | 76.5% | 69.4%  | 68.2% | 55.6% |