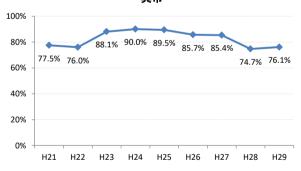

# 【大腸がん】精検受診率の推移

| 大腸    | H21   | H22   | H23   | H24   | H25   | H26   | H27    | H28   | H29   |
|-------|-------|-------|-------|-------|-------|-------|--------|-------|-------|
| 全国    | 63.2% | 63.6% | 62.8% | 64.4% | 65.9% | 66.9% | 68.8%  | 69.5% | 69.7% |
| 広島県   | 64.9% | 64.9% | 67.4% | 63.4% | 59.3% | 66.4% | 70.4%  | 69.7% | 68.3% |
| 広島市   | 61.3% | 61.7% | 70.1% | 58.0% | 42.6% | 61.4% | 68.1%  | 73.9% | 69.7% |
| 呉市    | 77.5% | 76.0% | 88.1% | 90.0% | 89.5% | 85.7% | 85.4%  | 74.7% | 76.1% |
| 竹原市   | 84.6% | 75.0% | 54.5% | 44.4% | 55.4% | 60.0% | 68.6%  | 72.4% | 73.3% |
| 三原市   | 83.7% | 79.6% | 70.1% | 73.6% | 78.6% | 77.0% | 82.0%  | 80.6% | 69.7% |
| 尾道市   | 57.4% | 51.7% | 47.2% | 59.2% | 68.9% | 64.3% | 70.5%  | 69.3% | 74.6% |
| 福山市   | 74.0% | 76.3% | 72.9% | 73.2% | 73.8% | 76.2% | 75.5%  | 74.8% | 70.4% |
| 府中市   | 70.0% | 70.0% | 67.4% | 74.3% | 72.3% | 65.9% | 51.3%  | 39.4% | 59.6% |
| 三次市   | 67.2% | 68.0% | 47.6% | 41.0% | 49.7% | 39.3% | 31.1%  | 28.9% | 40.4% |
| 庄原市   | 23.4% | 46.7% | 46.1% | 29.3% | 19.4% | 31.1% | 52.7%  | 49.5% | 49.4% |
| 大竹市   | 18.8% | 60.0% | 87.1% | 42.4% | 74.8% | 81.3% | 79.2%  | 74.8% | 76.8% |
| 東広島市  | 67.3% | 65.2% | 69.9% | 76.7% | 77.7% | 74.4% | 81.7%  | 79.2% | 74.3% |
| 廿日市市  | 58.8% | 62.1% | 59.7% | 72.6% | 71.5% | 70.6% | 72.0%  | 67.3% | 70.0% |
| 安芸高田市 | 44.9% | 25.6% | 51.9% | 56.8% | 52.8% | 54.2% | 63.1%  | 68.6% | 43.3% |
| 江田島市  | 94.1% | 76.0% | 78.9% | 92.7% | 92.9% | 85.1% | 100.0% | 39.1% | 53.8% |
| 府中町   | 93.8% | 94.3% | 84.9% | 82.8% | 68.1% | 72.2% | 56.9%  | 61.2% | 55.2% |
| 海田町   | 66.7% | 70.8% | 65.9% | 80.8% | 87.2% | 80.6% | 83.8%  | 72.4% | 61.6% |
| 熊野町   | 79.0% | 74.1% | 72.6% | 76.7% | 69.4% | 73.4% | 86.1%  | 88.7% | 81.0% |
| 坂町    | 60.0% | 30.0% | 72.7% | 24.0% | 65.4% | 66.7% | 46.3%  | 65.2% | 63.2% |
| 安芸太田町 | 70.4% | 76.2% | 52.4% | 59.5% | 59.5% | 80.0% | 33.3%  | 28.2% | 20.8% |
| 北広島町  | 66.7% | 38.6% | 49.1% | 61.7% | 66.7% | 76.7% | 84.4%  | 19.3% | 63.8% |
| 大崎上島町 | 92.3% | 87.1% | 71.4% | 90.5% | 81.5% | 77.8% | 72.7%  | 71.4% | 93.8% |
| 世羅町   | 81.5% | 65.8% | 28.2% | 37.5% | 43.3% | 67.0% | 63.2%  | 72.2% | 63.4% |
| 神石高原町 | 66.0% | 71.7% | 73.0% | 67.4% | 82.6% | 76.5% | 69.4%  | 68.2% | 55.6% |

# 呉市