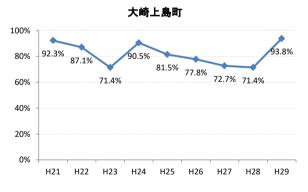

# 【大腸がん】精検受診率の推移

| 大腸    | H21   | H22   | H23   | H24   | H25   | H26   | H27    | H28   | H29   |
|-------|-------|-------|-------|-------|-------|-------|--------|-------|-------|
| 全国    | 63.2% | 63.6% | 62.8% | 64.4% | 65.9% | 66.9% | 68.8%  | 69.5% | 69.7% |
| 広島県   | 64.9% | 64.9% | 67.4% | 63.4% | 59.3% | 66.4% | 70.4%  | 69.7% | 68.3% |
| 広島市   | 61.3% | 61.7% | 70.1% | 58.0% | 42.6% | 61.4% | 68.1%  | 73.9% | 69.7% |
| 呉市    | 77.5% | 76.0% | 88.1% | 90.0% | 89.5% | 85.7% | 85.4%  | 74.7% | 76.1% |
| 竹原市   | 84.6% | 75.0% | 54.5% | 44.4% | 55.4% | 60.0% | 68.6%  | 72.4% | 73.3% |
| 三原市   | 83.7% | 79.6% | 70.1% | 73.6% | 78.6% | 77.0% | 82.0%  | 80.6% | 69.7% |
| 尾道市   | 57.4% | 51.7% | 47.2% | 59.2% | 68.9% | 64.3% | 70.5%  | 69.3% | 74.6% |
| 福山市   | 74.0% | 76.3% | 72.9% | 73.2% | 73.8% | 76.2% | 75.5%  | 74.8% | 70.4% |
| 府中市   | 70.0% | 70.0% | 67.4% | 74.3% | 72.3% | 65.9% | 51.3%  | 39.4% | 59.6% |
| 三次市   | 67.2% | 68.0% | 47.6% | 41.0% | 49.7% | 39.3% | 31.1%  | 28.9% | 40.4% |
| 庄原市   | 23.4% | 46.7% | 46.1% | 29.3% | 19.4% | 31.1% | 52.7%  | 49.5% | 49.4% |
| 大竹市   | 18.8% | 60.0% | 87.1% | 42.4% | 74.8% | 81.3% | 79.2%  | 74.8% | 76.8% |
| 東広島市  | 67.3% | 65.2% | 69.9% | 76.7% | 77.7% | 74.4% | 81.7%  | 79.2% | 74.3% |
| 廿日市市  | 58.8% | 62.1% | 59.7% | 72.6% | 71.5% | 70.6% | 72.0%  | 67.3% | 70.0% |
| 安芸高田市 | 44.9% | 25.6% | 51.9% | 56.8% | 52.8% | 54.2% | 63.1%  | 68.6% | 43.3% |
| 江田島市  | 94.1% | 76.0% | 78.9% | 92.7% | 92.9% | 85.1% | 100.0% | 39.1% | 53.8% |
| 府中町   | 93.8% | 94.3% | 84.9% | 82.8% | 68.1% | 72.2% | 56.9%  | 61.2% | 55.2% |
| 海田町   | 66.7% | 70.8% | 65.9% | 80.8% | 87.2% | 80.6% | 83.8%  | 72.4% | 61.6% |
| 熊野町   | 79.0% | 74.1% | 72.6% | 76.7% | 69.4% | 73.4% | 86.1%  | 88.7% | 81.0% |
| 坂町    | 60.0% | 30.0% | 72.7% | 24.0% | 65.4% | 66.7% | 46.3%  | 65.2% | 63.2% |
| 安芸太田町 | 70.4% | 76.2% | 52.4% | 59.5% | 59.5% | 80.0% | 33.3%  | 28.2% | 20.8% |
| 北広島町  | 66.7% | 38.6% | 49.1% | 61.7% | 66.7% | 76.7% | 84.4%  | 19.3% | 63.8% |
| 大崎上島町 | 92.3% | 87.1% | 71.4% | 90.5% | 81.5% | 77.8% | 72.7%  | 71.4% | 93.8% |
| 世羅町   | 81.5% | 65.8% | 28.2% | 37.5% | 43.3% | 67.0% | 63.2%  | 72.2% | 63.4% |
| 神石高原町 | 66.0% | 71.7% | 73.0% | 67.4% | 82.6% | 76.5% | 69.4%  | 68.2% | 55.6% |