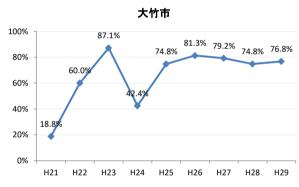

# 【大腸がん】精検受診率の推移

| 大腸    | H21   | H22   | H23   | H24   | H25   | H26   | H27    | H28   | H29   |
|-------|-------|-------|-------|-------|-------|-------|--------|-------|-------|
| 全国    | 63.2% | 63.6% | 62.8% | 64.4% | 65.9% | 66.9% | 68.8%  | 69.5% | 69.7% |
| 広島県   | 64.9% | 64.9% | 67.4% | 63.4% | 59.3% | 66.4% | 70.4%  | 69.7% | 68.3% |
| 広島市   | 61.3% | 61.7% | 70.1% | 58.0% | 42.6% | 61.4% | 68.1%  | 73.9% | 69.7% |
| 呉市    | 77.5% | 76.0% | 88.1% | 90.0% | 89.5% | 85.7% | 85.4%  | 74.7% | 76.1% |
| 竹原市   | 84.6% | 75.0% | 54.5% | 44.4% | 55.4% | 60.0% | 68.6%  | 72.4% | 73.3% |
| 三原市   | 83.7% | 79.6% | 70.1% | 73.6% | 78.6% | 77.0% | 82.0%  | 80.6% | 69.7% |
| 尾道市   | 57.4% | 51.7% | 47.2% | 59.2% | 68.9% | 64.3% | 70.5%  | 69.3% | 74.6% |
| 福山市   | 74.0% | 76.3% | 72.9% | 73.2% | 73.8% | 76.2% | 75.5%  | 74.8% | 70.4% |
| 府中市   | 70.0% | 70.0% | 67.4% | 74.3% | 72.3% | 65.9% | 51.3%  | 39.4% | 59.6% |
| 三次市   | 67.2% | 68.0% | 47.6% | 41.0% | 49.7% | 39.3% | 31.1%  | 28.9% | 40.4% |
| 庄原市   | 23.4% | 46.7% | 46.1% | 29.3% | 19.4% | 31.1% | 52.7%  | 49.5% | 49.4% |
| 大竹市   | 18.8% | 60.0% | 87.1% | 42.4% | 74.8% | 81.3% | 79.2%  | 74.8% | 76.8% |
| 東広島市  | 67.3% | 65.2% | 69.9% | 76.7% | 77.7% | 74.4% | 81.7%  | 79.2% | 74.3% |
| 廿日市市  | 58.8% | 62.1% | 59.7% | 72.6% | 71.5% | 70.6% | 72.0%  | 67.3% | 70.0% |
| 安芸高田市 | 44.9% | 25.6% | 51.9% | 56.8% | 52.8% | 54.2% | 63.1%  | 68.6% | 43.3% |
| 江田島市  | 94.1% | 76.0% | 78.9% | 92.7% | 92.9% | 85.1% | 100.0% | 39.1% | 53.8% |
| 府中町   | 93.8% | 94.3% | 84.9% | 82.8% | 68.1% | 72.2% | 56.9%  | 61.2% | 55.2% |
| 海田町   | 66.7% | 70.8% | 65.9% | 80.8% | 87.2% | 80.6% | 83.8%  | 72.4% | 61.6% |
| 熊野町   | 79.0% | 74.1% | 72.6% | 76.7% | 69.4% | 73.4% | 86.1%  | 88.7% | 81.0% |
| 坂町    | 60.0% | 30.0% | 72.7% | 24.0% | 65.4% | 66.7% | 46.3%  | 65.2% | 63.2% |
| 安芸太田町 | 70.4% | 76.2% | 52.4% | 59.5% | 59.5% | 80.0% | 33.3%  | 28.2% | 20.8% |
| 北広島町  | 66.7% | 38.6% | 49.1% | 61.7% | 66.7% | 76.7% | 84.4%  | 19.3% | 63.8% |
| 大崎上島町 | 92.3% | 87.1% | 71.4% | 90.5% | 81.5% | 77.8% | 72.7%  | 71.4% | 93.8% |
| 世羅町   | 81.5% | 65.8% | 28.2% | 37.5% | 43.3% | 67.0% | 63.2%  | 72.2% | 63.4% |
| 神石高原町 | 66.0% | 71.7% | 73.0% | 67.4% | 82.6% | 76.5% | 69.4%  | 68.2% | 55.6% |