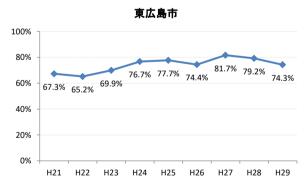

# 【大腸がん】精検受診率の推移

| 大腸    | H21   | H22   | H23   | H24   | H25   | H26   | H27    | H28   | H29   |
|-------|-------|-------|-------|-------|-------|-------|--------|-------|-------|
| 全国    | 63.2% | 63.6% | 62.8% | 64.4% | 65.9% | 66.9% | 68.8%  | 69.5% | 69.7% |
| 広島県   | 64.9% | 64.9% | 67.4% | 63.4% | 59.3% | 66.4% | 70.4%  | 69.7% | 68.3% |
| 広島市   | 61.3% | 61.7% | 70.1% | 58.0% | 42.6% | 61.4% | 68.1%  | 73.9% | 69.7% |
| 呉市    | 77.5% | 76.0% | 88.1% | 90.0% | 89.5% | 85.7% | 85.4%  | 74.7% | 76.1% |
| 竹原市   | 84.6% | 75.0% | 54.5% | 44.4% | 55.4% | 60.0% | 68.6%  | 72.4% | 73.3% |
| 三原市   | 83.7% | 79.6% | 70.1% | 73.6% | 78.6% | 77.0% | 82.0%  | 80.6% | 69.7% |
| 尾道市   | 57.4% | 51.7% | 47.2% | 59.2% | 68.9% | 64.3% | 70.5%  | 69.3% | 74.6% |
| 福山市   | 74.0% | 76.3% | 72.9% | 73.2% | 73.8% | 76.2% | 75.5%  | 74.8% | 70.4% |
| 府中市   | 70.0% | 70.0% | 67.4% | 74.3% | 72.3% | 65.9% | 51.3%  | 39.4% | 59.6% |
| 三次市   | 67.2% | 68.0% | 47.6% | 41.0% | 49.7% | 39.3% | 31.1%  | 28.9% | 40.4% |
| 庄原市   | 23.4% | 46.7% | 46.1% | 29.3% | 19.4% | 31.1% | 52.7%  | 49.5% | 49.4% |
| 大竹市   | 18.8% | 60.0% | 87.1% | 42.4% | 74.8% | 81.3% | 79.2%  | 74.8% | 76.8% |
| 東広島市  | 67.3% | 65.2% | 69.9% | 76.7% | 77.7% | 74.4% | 81.7%  | 79.2% | 74.3% |
| 廿日市市  | 58.8% | 62.1% | 59.7% | 72.6% | 71.5% | 70.6% | 72.0%  | 67.3% | 70.0% |
| 安芸高田市 | 44.9% | 25.6% | 51.9% | 56.8% | 52.8% | 54.2% | 63.1%  | 68.6% | 43.3% |
| 江田島市  | 94.1% | 76.0% | 78.9% | 92.7% | 92.9% | 85.1% | 100.0% | 39.1% | 53.8% |
| 府中町   | 93.8% | 94.3% | 84.9% | 82.8% | 68.1% | 72.2% | 56.9%  | 61.2% | 55.2% |
| 海田町   | 66.7% | 70.8% | 65.9% | 80.8% | 87.2% | 80.6% | 83.8%  | 72.4% | 61.6% |
| 熊野町   | 79.0% | 74.1% | 72.6% | 76.7% | 69.4% | 73.4% | 86.1%  | 88.7% | 81.0% |
| 坂町    | 60.0% | 30.0% | 72.7% | 24.0% | 65.4% | 66.7% | 46.3%  | 65.2% | 63.2% |
| 安芸太田町 | 70.4% | 76.2% | 52.4% | 59.5% | 59.5% | 80.0% | 33.3%  | 28.2% | 20.8% |
| 北広島町  | 66.7% | 38.6% | 49.1% | 61.7% | 66.7% | 76.7% | 84.4%  | 19.3% | 63.8% |
| 大崎上島町 | 92.3% | 87.1% | 71.4% | 90.5% | 81.5% | 77.8% | 72.7%  | 71.4% | 93.8% |
| 世羅町   | 81.5% | 65.8% | 28.2% | 37.5% | 43.3% | 67.0% | 63.2%  | 72.2% | 63.4% |
| 神石高原町 | 66.0% | 71.7% | 73.0% | 67.4% | 82.6% | 76.5% | 69.4%  | 68.2% | 55.6% |