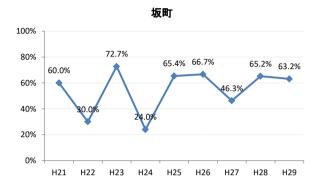

# 【大腸がん】精検受診率の推移

| 大腸    | H21   | H22   | H23   | H24   | H25   | H26   | H27    | H28   | H29   |
|-------|-------|-------|-------|-------|-------|-------|--------|-------|-------|
| 全国    | 63.2% | 63.6% | 62.8% | 64.4% | 65.9% | 66.9% | 68.8%  | 69.5% | 69.7% |
| 広島県   | 64.9% | 64.9% | 67.4% | 63.4% | 59.3% | 66.4% | 70.4%  | 69.7% | 68.3% |
| 広島市   | 61.3% | 61.7% | 70.1% | 58.0% | 42.6% | 61.4% | 68.1%  | 73.9% | 69.7% |
| 呉市    | 77.5% | 76.0% | 88.1% | 90.0% | 89.5% | 85.7% | 85.4%  | 74.7% | 76.1% |
| 竹原市   | 84.6% | 75.0% | 54.5% | 44.4% | 55.4% | 60.0% | 68.6%  | 72.4% | 73.3% |
| 三原市   | 83.7% | 79.6% | 70.1% | 73.6% | 78.6% | 77.0% | 82.0%  | 80.6% | 69.7% |
| 尾道市   | 57.4% | 51.7% | 47.2% | 59.2% | 68.9% | 64.3% | 70.5%  | 69.3% | 74.6% |
| 福山市   | 74.0% | 76.3% | 72.9% | 73.2% | 73.8% | 76.2% | 75.5%  | 74.8% | 70.4% |
| 府中市   | 70.0% | 70.0% | 67.4% | 74.3% | 72.3% | 65.9% | 51.3%  | 39.4% | 59.6% |
| 三次市   | 67.2% | 68.0% | 47.6% | 41.0% | 49.7% | 39.3% | 31.1%  | 28.9% | 40.4% |
| 庄原市   | 23.4% | 46.7% | 46.1% | 29.3% | 19.4% | 31.1% | 52.7%  | 49.5% | 49.4% |
| 大竹市   | 18.8% | 60.0% | 87.1% | 42.4% | 74.8% | 81.3% | 79.2%  | 74.8% | 76.8% |
| 東広島市  | 67.3% | 65.2% | 69.9% | 76.7% | 77.7% | 74.4% | 81.7%  | 79.2% | 74.3% |
| 廿日市市  | 58.8% | 62.1% | 59.7% | 72.6% | 71.5% | 70.6% | 72.0%  | 67.3% | 70.0% |
| 安芸高田市 | 44.9% | 25.6% | 51.9% | 56.8% | 52.8% | 54.2% | 63.1%  | 68.6% | 43.3% |
| 江田島市  | 94.1% | 76.0% | 78.9% | 92.7% | 92.9% | 85.1% | 100.0% | 39.1% | 53.8% |
| 府中町   | 93.8% | 94.3% | 84.9% | 82.8% | 68.1% | 72.2% | 56.9%  | 61.2% | 55.2% |
| 海田町   | 66.7% | 70.8% | 65.9% | 80.8% | 87.2% | 80.6% | 83.8%  | 72.4% | 61.6% |
| 熊野町   | 79.0% | 74.1% | 72.6% | 76.7% | 69.4% | 73.4% | 86.1%  | 88.7% | 81.0% |
| 坂町    | 60.0% | 30.0% | 72.7% | 24.0% | 65.4% | 66.7% | 46.3%  | 65.2% | 63.2% |
| 安芸太田町 | 70.4% | 76.2% | 52.4% | 59.5% | 59.5% | 80.0% | 33.3%  | 28.2% | 20.8% |
| 北広島町  | 66.7% | 38.6% | 49.1% | 61.7% | 66.7% | 76.7% | 84.4%  | 19.3% | 63.8% |
| 大崎上島町 | 92.3% | 87.1% | 71.4% | 90.5% | 81.5% | 77.8% | 72.7%  | 71.4% | 93.8% |
| 世羅町   | 81.5% | 65.8% | 28.2% | 37.5% | 43.3% | 67.0% | 63.2%  | 72.2% | 63.4% |
| 神石高原町 | 66.0% | 71.7% | 73.0% | 67.4% | 82.6% | 76.5% | 69.4%  | 68.2% | 55.6% |