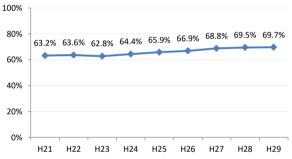

# 【大腸がん】精検受診率の推移

| 大腸    | H21   | H22   | H23   | H24   | H25   | H26   | H27    | H28   | H29   |
|-------|-------|-------|-------|-------|-------|-------|--------|-------|-------|
| 全国    | 63.2% | 63.6% | 62.8% | 64.4% | 65.9% | 66.9% | 68.8%  | 69.5% | 69.7% |
| 広島県   | 64.9% | 64.9% | 67.4% | 63.4% | 59.3% | 66.4% | 70.4%  | 69.7% | 68.3% |
| 広島市   | 61.3% | 61.7% | 70.1% | 58.0% | 42.6% | 61.4% | 68.1%  | 73.9% | 69.7% |
| 呉市    | 77.5% | 76.0% | 88.1% | 90.0% | 89.5% | 85.7% | 85.4%  | 74.7% | 76.1% |
| 竹原市   | 84.6% | 75.0% | 54.5% | 44.4% | 55.4% | 60.0% | 68.6%  | 72.4% | 73.3% |
| 三原市   | 83.7% | 79.6% | 70.1% | 73.6% | 78.6% | 77.0% | 82.0%  | 80.6% | 69.7% |
| 尾道市   | 57.4% | 51.7% | 47.2% | 59.2% | 68.9% | 64.3% | 70.5%  | 69.3% | 74.6% |
| 福山市   | 74.0% | 76.3% | 72.9% | 73.2% | 73.8% | 76.2% | 75.5%  | 74.8% | 70.4% |
| 府中市   | 70.0% | 70.0% | 67.4% | 74.3% | 72.3% | 65.9% | 51.3%  | 39.4% | 59.6% |
| 三次市   | 67.2% | 68.0% | 47.6% | 41.0% | 49.7% | 39.3% | 31.1%  | 28.9% | 40.4% |
| 庄原市   | 23.4% | 46.7% | 46.1% | 29.3% | 19.4% | 31.1% | 52.7%  | 49.5% | 49.4% |
| 大竹市   | 18.8% | 60.0% | 87.1% | 42.4% | 74.8% | 81.3% | 79.2%  | 74.8% | 76.8% |
| 東広島市  | 67.3% | 65.2% | 69.9% | 76.7% | 77.7% | 74.4% | 81.7%  | 79.2% | 74.3% |
| 廿日市市  | 58.8% | 62.1% | 59.7% | 72.6% | 71.5% | 70.6% | 72.0%  | 67.3% | 70.0% |
| 安芸高田市 | 44.9% | 25.6% | 51.9% | 56.8% | 52.8% | 54.2% | 63.1%  | 68.6% | 43.3% |
| 江田島市  | 94.1% | 76.0% | 78.9% | 92.7% | 92.9% | 85.1% | 100.0% | 39.1% | 53.8% |
| 府中町   | 93.8% | 94.3% | 84.9% | 82.8% | 68.1% | 72.2% | 56.9%  | 61.2% | 55.2% |
| 海田町   | 66.7% | 70.8% | 65.9% | 80.8% | 87.2% | 80.6% | 83.8%  | 72.4% | 61.6% |
| 熊野町   | 79.0% | 74.1% | 72.6% | 76.7% | 69.4% | 73.4% | 86.1%  | 88.7% | 81.0% |
| 坂町    | 60.0% | 30.0% | 72.7% | 24.0% | 65.4% | 66.7% | 46.3%  | 65.2% | 63.2% |
| 安芸太田町 | 70.4% | 76.2% | 52.4% | 59.5% | 59.5% | 80.0% | 33.3%  | 28.2% | 20.8% |
| 北広島町  | 66.7% | 38.6% | 49.1% | 61.7% | 66.7% | 76.7% | 84.4%  | 19.3% | 63.8% |
| 大崎上島町 | 92.3% | 87.1% | 71.4% | 90.5% | 81.5% | 77.8% | 72.7%  | 71.4% | 93.8% |
| 世羅町   | 81.5% | 65.8% | 28.2% | 37.5% | 43.3% | 67.0% | 63.2%  | 72.2% | 63.4% |
| 神石高原町 | 66.0% | 71.7% | 73.0% | 67.4% | 82.6% | 76.5% | 69.4%  | 68.2% | 55.6% |

# 広島市