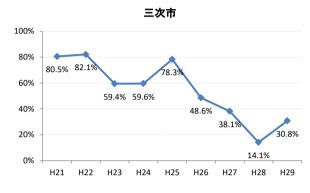

## 【胃がん】精検受診率の推移

| 胃     | H21    | H22    | H23   | H24   | H25    | H26    | H27   | H28    | H29    |
|-------|--------|--------|-------|-------|--------|--------|-------|--------|--------|
| 全国    | 78.4%  | 79.5%  | 78.8% | 79.8% | 79.4%  | 79.5%  | 80.4% | 81.0%  | 83.1%  |
| 広島県   | 76.1%  | 76.2%  | 79.7% | 79.0% | 72.1%  | 75.8%  | 78.9% | 76.8%  | 82.2%  |
| 広島市   | 76.8%  | 76.6%  | 83.5% | 76.2% | 54.3%  | 69.3%  | 78.0% | 81.7%  | 88.9%  |
| 呉市    | 79.6%  | 86.8%  | 93.0% | 91.3% | 90.9%  | 88.6%  | 93.3% | 84.6%  | 85.9%  |
| 竹原市   | 100.0% | 100.0% | 80.0% | 80.0% | 83.8%  | 66.7%  | 89.1% | 80.0%  | 62.5%  |
| 三原市   | 79.5%  | 92.8%  | 75.3% | 89.1% | 88.0%  | 81.7%  | 80.6% | 95.1%  | 92.4%  |
| 尾道市   | 71.4%  | 63.0%  | 51.8% | 74.8% | 79.8%  | 80.2%  | 85.0% | 79.5%  | 76.2%  |
| 福山市   | 88.3%  | 87.4%  | 82.9% | 86.2% | 87.9%  | 86.3%  | 82.0% | 83.2%  | 91.3%  |
| 府中市   | 70.0%  | 72.4%  | 93.3% | 90.4% | 80.0%  | 75.9%  | 86.8% | 72.0%  | 71.9%  |
| 三次市   | 80.5%  | 82.1%  | 59.4% | 59.6% | 78.3%  | 48.6%  | 38.1% | 14.1%  | 30.8%  |
| 庄原市   | 21.9%  | 67.3%  | 73.8% | 81.6% | 62.5%  | 75.1%  | 87.4% | 56.8%  | 69.5%  |
| 大竹市   | 100.0% | 78.9%  | 33.3% | 60.0% | 84.4%  | 100.0% | 97.6% | 81.8%  | 90.0%  |
| 東広島市  | 71.1%  | 62.9%  | 77.0% | 85.1% | 88.6%  | 82.4%  | 85.5% | 87.7%  | 89.2%  |
| 廿日市市  | 81.5%  | 82.1%  | 90.8% | 85.1% | 80.0%  | 85.2%  | 86.5% | 89.5%  | 90.7%  |
| 安芸高田市 | 72.5%  | 62.7%  | 76.3% | 63.4% | 57.3%  | 72.2%  | 36.4% | 63.6%  | 71.8%  |
| 江田島市  | 90.9%  | 76.9%  | 77.4% | 97.1% | 100.0% | 100.0% | 95.5% | 78.6%  | 0.0%   |
| 府中町   | 94.1%  | 77.8%  | 63.2% | 78.8% | 66.7%  | 82.4%  | 37.2% | 40.0%  | 36.4%  |
| 海田町   | 52.6%  | 80.9%  | 78.4% | 73.3% | 91.9%  | 77.5%  | 73.3% | 88.9%  | 0.0%   |
| 熊野町   | 83.3%  | 81.0%  | 70.4% | 71.1% | 65.6%  | 92.1%  | 90.5% | 91.7%  | 63.6%  |
| 坂町    | 81.8%  | 61.1%  | 40.0% | 18.8% | 68.8%  | 75.0%  | 80.0% | 66.7%  | 80.0%  |
| 安芸太田町 | 75.0%  | 62.5%  | 68.4% | 96.2% | 92.9%  | 95.7%  | 58.8% | 87.5%  | 84.6%  |
| 北広島町  | 81.0%  | 50.0%  | 65.1% | 76.3% | 86.1%  | 63.6%  | 86.2% | 6.7%   | 53.3%  |
| 大崎上島町 | 100.0% | 83.3%  | 82.1% | 89.5% | 81.8%  | 75.0%  | 88.2% | 100.0% | 100.0% |
| 世羅町   | 90.9%  | 61.1%  | 43.8% | 49.0% | 31.5%  | 76.2%  | 88.9% | 77.3%  | 63.4%  |
| 神石高原町 | 82.9%  | 77.8%  | 72.7% | 79.5% | 73.5%  | 90.9%  | 63.9% | 52.6%  | 80.0%  |