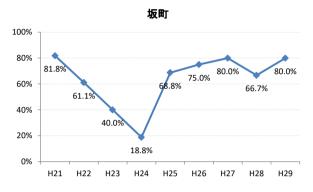

## 【胃がん】精検受診率の推移

| 胃     | H21    | H22    | H23   | H24   | H25    | H26    | H27   | H28    | H29    |
|-------|--------|--------|-------|-------|--------|--------|-------|--------|--------|
| 全国    | 78.4%  | 79.5%  | 78.8% | 79.8% | 79.4%  | 79.5%  | 80.4% | 81.0%  | 83.1%  |
| 広島県   | 76.1%  | 76.2%  | 79.7% | 79.0% | 72.1%  | 75.8%  | 78.9% | 76.8%  | 82.2%  |
| 広島市   | 76.8%  | 76.6%  | 83.5% | 76.2% | 54.3%  | 69.3%  | 78.0% | 81.7%  | 88.9%  |
| 呉市    | 79.6%  | 86.8%  | 93.0% | 91.3% | 90.9%  | 88.6%  | 93.3% | 84.6%  | 85.9%  |
| 竹原市   | 100.0% | 100.0% | 80.0% | 80.0% | 83.8%  | 66.7%  | 89.1% | 80.0%  | 62.5%  |
| 三原市   | 79.5%  | 92.8%  | 75.3% | 89.1% | 88.0%  | 81.7%  | 80.6% | 95.1%  | 92.4%  |
| 尾道市   | 71.4%  | 63.0%  | 51.8% | 74.8% | 79.8%  | 80.2%  | 85.0% | 79.5%  | 76.2%  |
| 福山市   | 88.3%  | 87.4%  | 82.9% | 86.2% | 87.9%  | 86.3%  | 82.0% | 83.2%  | 91.3%  |
| 府中市   | 70.0%  | 72.4%  | 93.3% | 90.4% | 80.0%  | 75.9%  | 86.8% | 72.0%  | 71.9%  |
| 三次市   | 80.5%  | 82.1%  | 59.4% | 59.6% | 78.3%  | 48.6%  | 38.1% | 14.1%  | 30.8%  |
| 庄原市   | 21.9%  | 67.3%  | 73.8% | 81.6% | 62.5%  | 75.1%  | 87.4% | 56.8%  | 69.5%  |
| 大竹市   | 100.0% | 78.9%  | 33.3% | 60.0% | 84.4%  | 100.0% | 97.6% | 81.8%  | 90.0%  |
| 東広島市  | 71.1%  | 62.9%  | 77.0% | 85.1% | 88.6%  | 82.4%  | 85.5% | 87.7%  | 89.2%  |
| 廿日市市  | 81.5%  | 82.1%  | 90.8% | 85.1% | 80.0%  | 85.2%  | 86.5% | 89.5%  | 90.7%  |
| 安芸高田市 | 72.5%  | 62.7%  | 76.3% | 63.4% | 57.3%  | 72.2%  | 36.4% | 63.6%  | 71.8%  |
| 江田島市  | 90.9%  | 76.9%  | 77.4% | 97.1% | 100.0% | 100.0% | 95.5% | 78.6%  | 0.0%   |
| 府中町   | 94.1%  | 77.8%  | 63.2% | 78.8% | 66.7%  | 82.4%  | 37.2% | 40.0%  | 36.4%  |
| 海田町   | 52.6%  | 80.9%  | 78.4% | 73.3% | 91.9%  | 77.5%  | 73.3% | 88.9%  | 0.0%   |
| 熊野町   | 83.3%  | 81.0%  | 70.4% | 71.1% | 65.6%  | 92.1%  | 90.5% | 91.7%  | 63.6%  |
| 坂町    | 81.8%  | 61.1%  | 40.0% | 18.8% | 68.8%  | 75.0%  | 80.0% | 66.7%  | 80.0%  |
| 安芸太田町 | 75.0%  | 62.5%  | 68.4% | 96.2% | 92.9%  | 95.7%  | 58.8% | 87.5%  | 84.6%  |
| 北広島町  | 81.0%  | 50.0%  | 65.1% | 76.3% | 86.1%  | 63.6%  | 86.2% | 6.7%   | 53.3%  |
| 大崎上島町 | 100.0% | 83.3%  | 82.1% | 89.5% | 81.8%  | 75.0%  | 88.2% | 100.0% | 100.0% |
| 世羅町   | 90.9%  | 61.1%  | 43.8% | 49.0% | 31.5%  | 76.2%  | 88.9% | 77.3%  | 63.4%  |
| 神石高原町 | 82.9%  | 77.8%  | 72.7% | 79.5% | 73.5%  | 90.9%  | 63.9% | 52.6%  | 80.0%  |