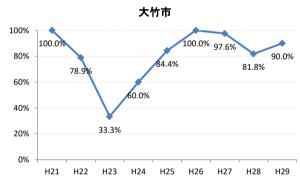

## 【胃がん】精検受診率の推移

| 胃     | H21    | H22    | H23   | H24   | H25    | H26    | H27   | H28    | H29    |
|-------|--------|--------|-------|-------|--------|--------|-------|--------|--------|
| 全国    | 78.4%  | 79.5%  | 78.8% | 79.8% | 79.4%  | 79.5%  | 80.4% | 81.0%  | 83.1%  |
| 広島県   | 76.1%  | 76.2%  | 79.7% | 79.0% | 72.1%  | 75.8%  | 78.9% | 76.8%  | 82.2%  |
| 広島市   | 76.8%  | 76.6%  | 83.5% | 76.2% | 54.3%  | 69.3%  | 78.0% | 81.7%  | 88.9%  |
| 呉市    | 79.6%  | 86.8%  | 93.0% | 91.3% | 90.9%  | 88.6%  | 93.3% | 84.6%  | 85.9%  |
| 竹原市   | 100.0% | 100.0% | 80.0% | 80.0% | 83.8%  | 66.7%  | 89.1% | 80.0%  | 62.5%  |
| 三原市   | 79.5%  | 92.8%  | 75.3% | 89.1% | 88.0%  | 81.7%  | 80.6% | 95.1%  | 92.4%  |
| 尾道市   | 71.4%  | 63.0%  | 51.8% | 74.8% | 79.8%  | 80.2%  | 85.0% | 79.5%  | 76.2%  |
| 福山市   | 88.3%  | 87.4%  | 82.9% | 86.2% | 87.9%  | 86.3%  | 82.0% | 83.2%  | 91.3%  |
| 府中市   | 70.0%  | 72.4%  | 93.3% | 90.4% | 80.0%  | 75.9%  | 86.8% | 72.0%  | 71.9%  |
| 三次市   | 80.5%  | 82.1%  | 59.4% | 59.6% | 78.3%  | 48.6%  | 38.1% | 14.1%  | 30.8%  |
| 庄原市   | 21.9%  | 67.3%  | 73.8% | 81.6% | 62.5%  | 75.1%  | 87.4% | 56.8%  | 69.5%  |
| 大竹市   | 100.0% | 78.9%  | 33.3% | 60.0% | 84.4%  | 100.0% | 97.6% | 81.8%  | 90.0%  |
| 東広島市  | 71.1%  | 62.9%  | 77.0% | 85.1% | 88.6%  | 82.4%  | 85.5% | 87.7%  | 89.2%  |
| 廿日市市  | 81.5%  | 82.1%  | 90.8% | 85.1% | 80.0%  | 85.2%  | 86.5% | 89.5%  | 90.7%  |
| 安芸高田市 | 72.5%  | 62.7%  | 76.3% | 63.4% | 57.3%  | 72.2%  | 36.4% | 63.6%  | 71.8%  |
| 江田島市  | 90.9%  | 76.9%  | 77.4% | 97.1% | 100.0% | 100.0% | 95.5% | 78.6%  | 0.0%   |
| 府中町   | 94.1%  | 77.8%  | 63.2% | 78.8% | 66.7%  | 82.4%  | 37.2% | 40.0%  | 36.4%  |
| 海田町   | 52.6%  | 80.9%  | 78.4% | 73.3% | 91.9%  | 77.5%  | 73.3% | 88.9%  | 0.0%   |
| 熊野町   | 83.3%  | 81.0%  | 70.4% | 71.1% | 65.6%  | 92.1%  | 90.5% | 91.7%  | 63.6%  |
| 坂町    | 81.8%  | 61.1%  | 40.0% | 18.8% | 68.8%  | 75.0%  | 80.0% | 66.7%  | 80.0%  |
| 安芸太田町 | 75.0%  | 62.5%  | 68.4% | 96.2% | 92.9%  | 95.7%  | 58.8% | 87.5%  | 84.6%  |
| 北広島町  | 81.0%  | 50.0%  | 65.1% | 76.3% | 86.1%  | 63.6%  | 86.2% | 6.7%   | 53.3%  |
| 大崎上島町 | 100.0% | 83.3%  | 82.1% | 89.5% | 81.8%  | 75.0%  | 88.2% | 100.0% | 100.0% |
| 世羅町   | 90.9%  | 61.1%  | 43.8% | 49.0% | 31.5%  | 76.2%  | 88.9% | 77.3%  | 63.4%  |
| 神石高原町 | 82.9%  | 77.8%  | 72.7% | 79.5% | 73.5%  | 90.9%  | 63.9% | 52.6%  | 80.0%  |