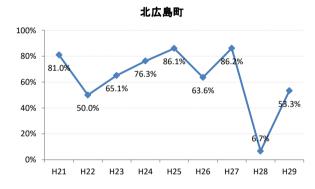

## 【胃がん】精検受診率の推移

| 胃     | H21    | H22    | H23   | H24   | H25    | H26    | H27   | H28    | H29    |
|-------|--------|--------|-------|-------|--------|--------|-------|--------|--------|
| 全国    | 78.4%  | 79.5%  | 78.8% | 79.8% | 79.4%  | 79.5%  | 80.4% | 81.0%  | 83.1%  |
| 広島県   | 76.1%  | 76.2%  | 79.7% | 79.0% | 72.1%  | 75.8%  | 78.9% | 76.8%  | 82.2%  |
| 広島市   | 76.8%  | 76.6%  | 83.5% | 76.2% | 54.3%  | 69.3%  | 78.0% | 81.7%  | 88.9%  |
| 呉市    | 79.6%  | 86.8%  | 93.0% | 91.3% | 90.9%  | 88.6%  | 93.3% | 84.6%  | 85.9%  |
| 竹原市   | 100.0% | 100.0% | 80.0% | 80.0% | 83.8%  | 66.7%  | 89.1% | 80.0%  | 62.5%  |
| 三原市   | 79.5%  | 92.8%  | 75.3% | 89.1% | 88.0%  | 81.7%  | 80.6% | 95.1%  | 92.4%  |
| 尾道市   | 71.4%  | 63.0%  | 51.8% | 74.8% | 79.8%  | 80.2%  | 85.0% | 79.5%  | 76.2%  |
| 福山市   | 88.3%  | 87.4%  | 82.9% | 86.2% | 87.9%  | 86.3%  | 82.0% | 83.2%  | 91.3%  |
| 府中市   | 70.0%  | 72.4%  | 93.3% | 90.4% | 80.0%  | 75.9%  | 86.8% | 72.0%  | 71.9%  |
| 三次市   | 80.5%  | 82.1%  | 59.4% | 59.6% | 78.3%  | 48.6%  | 38.1% | 14.1%  | 30.8%  |
| 庄原市   | 21.9%  | 67.3%  | 73.8% | 81.6% | 62.5%  | 75.1%  | 87.4% | 56.8%  | 69.5%  |
| 大竹市   | 100.0% | 78.9%  | 33.3% | 60.0% | 84.4%  | 100.0% | 97.6% | 81.8%  | 90.0%  |
| 東広島市  | 71.1%  | 62.9%  | 77.0% | 85.1% | 88.6%  | 82.4%  | 85.5% | 87.7%  | 89.2%  |
| 廿日市市  | 81.5%  | 82.1%  | 90.8% | 85.1% | 80.0%  | 85.2%  | 86.5% | 89.5%  | 90.7%  |
| 安芸高田市 | 72.5%  | 62.7%  | 76.3% | 63.4% | 57.3%  | 72.2%  | 36.4% | 63.6%  | 71.8%  |
| 江田島市  | 90.9%  | 76.9%  | 77.4% | 97.1% | 100.0% | 100.0% | 95.5% | 78.6%  | 0.0%   |
| 府中町   | 94.1%  | 77.8%  | 63.2% | 78.8% | 66.7%  | 82.4%  | 37.2% | 40.0%  | 36.4%  |
| 海田町   | 52.6%  | 80.9%  | 78.4% | 73.3% | 91.9%  | 77.5%  | 73.3% | 88.9%  | 0.0%   |
| 熊野町   | 83.3%  | 81.0%  | 70.4% | 71.1% | 65.6%  | 92.1%  | 90.5% | 91.7%  | 63.6%  |
| 坂町    | 81.8%  | 61.1%  | 40.0% | 18.8% | 68.8%  | 75.0%  | 80.0% | 66.7%  | 80.0%  |
| 安芸太田町 | 75.0%  | 62.5%  | 68.4% | 96.2% | 92.9%  | 95.7%  | 58.8% | 87.5%  | 84.6%  |
| 北広島町  | 81.0%  | 50.0%  | 65.1% | 76.3% | 86.1%  | 63.6%  | 86.2% | 6.7%   | 53.3%  |
| 大崎上島町 | 100.0% | 83.3%  | 82.1% | 89.5% | 81.8%  | 75.0%  | 88.2% | 100.0% | 100.0% |
| 世羅町   | 90.9%  | 61.1%  | 43.8% | 49.0% | 31.5%  | 76.2%  | 88.9% | 77.3%  | 63.4%  |
| 神石高原町 | 82.9%  | 77.8%  | 72.7% | 79.5% | 73.5%  | 90.9%  | 63.9% | 52.6%  | 80.0%  |