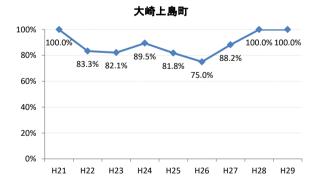

## 【胃がん】精検受診率の推移

| 胃     | H21    | H22    | H23   | H24   | H25    | H26    | H27   | H28    | H29    |
|-------|--------|--------|-------|-------|--------|--------|-------|--------|--------|
| 全国    | 78.4%  | 79.5%  | 78.8% | 79.8% | 79.4%  | 79.5%  | 80.4% | 81.0%  | 83.1%  |
| 広島県   | 76.1%  | 76.2%  | 79.7% | 79.0% | 72.1%  | 75.8%  | 78.9% | 76.8%  | 82.2%  |
| 広島市   | 76.8%  | 76.6%  | 83.5% | 76.2% | 54.3%  | 69.3%  | 78.0% | 81.7%  | 88.9%  |
| 呉市    | 79.6%  | 86.8%  | 93.0% | 91.3% | 90.9%  | 88.6%  | 93.3% | 84.6%  | 85.9%  |
| 竹原市   | 100.0% | 100.0% | 80.0% | 80.0% | 83.8%  | 66.7%  | 89.1% | 80.0%  | 62.5%  |
| 三原市   | 79.5%  | 92.8%  | 75.3% | 89.1% | 88.0%  | 81.7%  | 80.6% | 95.1%  | 92.4%  |
| 尾道市   | 71.4%  | 63.0%  | 51.8% | 74.8% | 79.8%  | 80.2%  | 85.0% | 79.5%  | 76.2%  |
| 福山市   | 88.3%  | 87.4%  | 82.9% | 86.2% | 87.9%  | 86.3%  | 82.0% | 83.2%  | 91.3%  |
| 府中市   | 70.0%  | 72.4%  | 93.3% | 90.4% | 80.0%  | 75.9%  | 86.8% | 72.0%  | 71.9%  |
| 三次市   | 80.5%  | 82.1%  | 59.4% | 59.6% | 78.3%  | 48.6%  | 38.1% | 14.1%  | 30.8%  |
| 庄原市   | 21.9%  | 67.3%  | 73.8% | 81.6% | 62.5%  | 75.1%  | 87.4% | 56.8%  | 69.5%  |
| 大竹市   | 100.0% | 78.9%  | 33.3% | 60.0% | 84.4%  | 100.0% | 97.6% | 81.8%  | 90.0%  |
| 東広島市  | 71.1%  | 62.9%  | 77.0% | 85.1% | 88.6%  | 82.4%  | 85.5% | 87.7%  | 89.2%  |
| 廿日市市  | 81.5%  | 82.1%  | 90.8% | 85.1% | 80.0%  | 85.2%  | 86.5% | 89.5%  | 90.7%  |
| 安芸高田市 | 72.5%  | 62.7%  | 76.3% | 63.4% | 57.3%  | 72.2%  | 36.4% | 63.6%  | 71.8%  |
| 江田島市  | 90.9%  | 76.9%  | 77.4% | 97.1% | 100.0% | 100.0% | 95.5% | 78.6%  | 0.0%   |
| 府中町   | 94.1%  | 77.8%  | 63.2% | 78.8% | 66.7%  | 82.4%  | 37.2% | 40.0%  | 36.4%  |
| 海田町   | 52.6%  | 80.9%  | 78.4% | 73.3% | 91.9%  | 77.5%  | 73.3% | 88.9%  | 0.0%   |
| 熊野町   | 83.3%  | 81.0%  | 70.4% | 71.1% | 65.6%  | 92.1%  | 90.5% | 91.7%  | 63.6%  |
| 坂町    | 81.8%  | 61.1%  | 40.0% | 18.8% | 68.8%  | 75.0%  | 80.0% | 66.7%  | 80.0%  |
| 安芸太田町 | 75.0%  | 62.5%  | 68.4% | 96.2% | 92.9%  | 95.7%  | 58.8% | 87.5%  | 84.6%  |
| 北広島町  | 81.0%  | 50.0%  | 65.1% | 76.3% | 86.1%  | 63.6%  | 86.2% | 6.7%   | 53.3%  |
| 大崎上島町 | 100.0% | 83.3%  | 82.1% | 89.5% | 81.8%  | 75.0%  | 88.2% | 100.0% | 100.0% |
| 世羅町   | 90.9%  | 61.1%  | 43.8% | 49.0% | 31.5%  | 76.2%  | 88.9% | 77.3%  | 63.4%  |
| 神石高原町 | 82.9%  | 77.8%  | 72.7% | 79.5% | 73.5%  | 90.9%  | 63.9% | 52.6%  | 80.0%  |