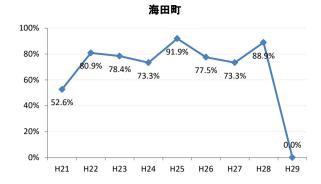

## 【胃がん】精検受診率の推移

| 胃     | H21    | H22    | H23   | H24   | H25    | H26    | H27   | H28    | H29    |
|-------|--------|--------|-------|-------|--------|--------|-------|--------|--------|
| 全国    | 78.4%  | 79.5%  | 78.8% | 79.8% | 79.4%  | 79.5%  | 80.4% | 81.0%  | 83.1%  |
| 広島県   | 76.1%  | 76.2%  | 79.7% | 79.0% | 72.1%  | 75.8%  | 78.9% | 76.8%  | 82.2%  |
| 広島市   | 76.8%  | 76.6%  | 83.5% | 76.2% | 54.3%  | 69.3%  | 78.0% | 81.7%  | 88.9%  |
| 呉市    | 79.6%  | 86.8%  | 93.0% | 91.3% | 90.9%  | 88.6%  | 93.3% | 84.6%  | 85.9%  |
| 竹原市   | 100.0% | 100.0% | 80.0% | 80.0% | 83.8%  | 66.7%  | 89.1% | 80.0%  | 62.5%  |
| 三原市   | 79.5%  | 92.8%  | 75.3% | 89.1% | 88.0%  | 81.7%  | 80.6% | 95.1%  | 92.4%  |
| 尾道市   | 71.4%  | 63.0%  | 51.8% | 74.8% | 79.8%  | 80.2%  | 85.0% | 79.5%  | 76.2%  |
| 福山市   | 88.3%  | 87.4%  | 82.9% | 86.2% | 87.9%  | 86.3%  | 82.0% | 83.2%  | 91.3%  |
| 府中市   | 70.0%  | 72.4%  | 93.3% | 90.4% | 80.0%  | 75.9%  | 86.8% | 72.0%  | 71.9%  |
| 三次市   | 80.5%  | 82.1%  | 59.4% | 59.6% | 78.3%  | 48.6%  | 38.1% | 14.1%  | 30.8%  |
| 庄原市   | 21.9%  | 67.3%  | 73.8% | 81.6% | 62.5%  | 75.1%  | 87.4% | 56.8%  | 69.5%  |
| 大竹市   | 100.0% | 78.9%  | 33.3% | 60.0% | 84.4%  | 100.0% | 97.6% | 81.8%  | 90.0%  |
| 東広島市  | 71.1%  | 62.9%  | 77.0% | 85.1% | 88.6%  | 82.4%  | 85.5% | 87.7%  | 89.2%  |
| 廿日市市  | 81.5%  | 82.1%  | 90.8% | 85.1% | 80.0%  | 85.2%  | 86.5% | 89.5%  | 90.7%  |
| 安芸高田市 | 72.5%  | 62.7%  | 76.3% | 63.4% | 57.3%  | 72.2%  | 36.4% | 63.6%  | 71.8%  |
| 江田島市  | 90.9%  | 76.9%  | 77.4% | 97.1% | 100.0% | 100.0% | 95.5% | 78.6%  | 0.0%   |
| 府中町   | 94.1%  | 77.8%  | 63.2% | 78.8% | 66.7%  | 82.4%  | 37.2% | 40.0%  | 36.4%  |
| 海田町   | 52.6%  | 80.9%  | 78.4% | 73.3% | 91.9%  | 77.5%  | 73.3% | 88.9%  | 0.0%   |
| 熊野町   | 83.3%  | 81.0%  | 70.4% | 71.1% | 65.6%  | 92.1%  | 90.5% | 91.7%  | 63.6%  |
| 坂町    | 81.8%  | 61.1%  | 40.0% | 18.8% | 68.8%  | 75.0%  | 80.0% | 66.7%  | 80.0%  |
| 安芸太田町 | 75.0%  | 62.5%  | 68.4% | 96.2% | 92.9%  | 95.7%  | 58.8% | 87.5%  | 84.6%  |
| 北広島町  | 81.0%  | 50.0%  | 65.1% | 76.3% | 86.1%  | 63.6%  | 86.2% | 6.7%   | 53.3%  |
| 大崎上島町 | 100.0% | 83.3%  | 82.1% | 89.5% | 81.8%  | 75.0%  | 88.2% | 100.0% | 100.0% |
| 世羅町   | 90.9%  | 61.1%  | 43.8% | 49.0% | 31.5%  | 76.2%  | 88.9% | 77.3%  | 63.4%  |
| 神石高原町 | 82.9%  | 77.8%  | 72.7% | 79.5% | 73.5%  | 90.9%  | 63.9% | 52.6%  | 80.0%  |