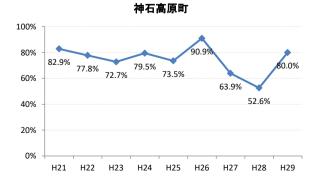

## 【胃がん】精検受診率の推移

| 胃     | H21    | H22    | H23   | H24   | H25    | H26    | H27   | H28    | H29    |
|-------|--------|--------|-------|-------|--------|--------|-------|--------|--------|
| 全国    | 78.4%  | 79.5%  | 78.8% | 79.8% | 79.4%  | 79.5%  | 80.4% | 81.0%  | 83.1%  |
| 広島県   | 76.1%  | 76.2%  | 79.7% | 79.0% | 72.1%  | 75.8%  | 78.9% | 76.8%  | 82.2%  |
| 広島市   | 76.8%  | 76.6%  | 83.5% | 76.2% | 54.3%  | 69.3%  | 78.0% | 81.7%  | 88.9%  |
| 呉市    | 79.6%  | 86.8%  | 93.0% | 91.3% | 90.9%  | 88.6%  | 93.3% | 84.6%  | 85.9%  |
| 竹原市   | 100.0% | 100.0% | 80.0% | 80.0% | 83.8%  | 66.7%  | 89.1% | 80.0%  | 62.5%  |
| 三原市   | 79.5%  | 92.8%  | 75.3% | 89.1% | 88.0%  | 81.7%  | 80.6% | 95.1%  | 92.4%  |
| 尾道市   | 71.4%  | 63.0%  | 51.8% | 74.8% | 79.8%  | 80.2%  | 85.0% | 79.5%  | 76.2%  |
| 福山市   | 88.3%  | 87.4%  | 82.9% | 86.2% | 87.9%  | 86.3%  | 82.0% | 83.2%  | 91.3%  |
| 府中市   | 70.0%  | 72.4%  | 93.3% | 90.4% | 80.0%  | 75.9%  | 86.8% | 72.0%  | 71.9%  |
| 三次市   | 80.5%  | 82.1%  | 59.4% | 59.6% | 78.3%  | 48.6%  | 38.1% | 14.1%  | 30.8%  |
| 庄原市   | 21.9%  | 67.3%  | 73.8% | 81.6% | 62.5%  | 75.1%  | 87.4% | 56.8%  | 69.5%  |
| 大竹市   | 100.0% | 78.9%  | 33.3% | 60.0% | 84.4%  | 100.0% | 97.6% | 81.8%  | 90.0%  |
| 東広島市  | 71.1%  | 62.9%  | 77.0% | 85.1% | 88.6%  | 82.4%  | 85.5% | 87.7%  | 89.2%  |
| 廿日市市  | 81.5%  | 82.1%  | 90.8% | 85.1% | 80.0%  | 85.2%  | 86.5% | 89.5%  | 90.7%  |
| 安芸高田市 | 72.5%  | 62.7%  | 76.3% | 63.4% | 57.3%  | 72.2%  | 36.4% | 63.6%  | 71.8%  |
| 江田島市  | 90.9%  | 76.9%  | 77.4% | 97.1% | 100.0% | 100.0% | 95.5% | 78.6%  | 0.0%   |
| 府中町   | 94.1%  | 77.8%  | 63.2% | 78.8% | 66.7%  | 82.4%  | 37.2% | 40.0%  | 36.4%  |
| 海田町   | 52.6%  | 80.9%  | 78.4% | 73.3% | 91.9%  | 77.5%  | 73.3% | 88.9%  | 0.0%   |
| 熊野町   | 83.3%  | 81.0%  | 70.4% | 71.1% | 65.6%  | 92.1%  | 90.5% | 91.7%  | 63.6%  |
| 坂町    | 81.8%  | 61.1%  | 40.0% | 18.8% | 68.8%  | 75.0%  | 80.0% | 66.7%  | 80.0%  |
| 安芸太田町 | 75.0%  | 62.5%  | 68.4% | 96.2% | 92.9%  | 95.7%  | 58.8% | 87.5%  | 84.6%  |
| 北広島町  | 81.0%  | 50.0%  | 65.1% | 76.3% | 86.1%  | 63.6%  | 86.2% | 6.7%   | 53.3%  |
| 大崎上島町 | 100.0% | 83.3%  | 82.1% | 89.5% | 81.8%  | 75.0%  | 88.2% | 100.0% | 100.0% |
| 世羅町   | 90.9%  | 61.1%  | 43.8% | 49.0% | 31.5%  | 76.2%  | 88.9% | 77.3%  | 63.4%  |
| 神石高原町 | 82.9%  | 77.8%  | 72.7% | 79.5% | 73.5%  | 90.9%  | 63.9% | 52.6%  | 80.0%  |