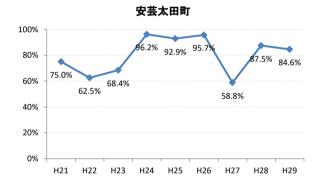

## 【胃がん】精検受診率の推移

| 胃     | H21    | H22    | H23   | H24   | H25    | H26    | H27   | H28    | H29    |
|-------|--------|--------|-------|-------|--------|--------|-------|--------|--------|
| 全国    | 78.4%  | 79.5%  | 78.8% | 79.8% | 79.4%  | 79.5%  | 80.4% | 81.0%  | 83.1%  |
| 広島県   | 76.1%  | 76.2%  | 79.7% | 79.0% | 72.1%  | 75.8%  | 78.9% | 76.8%  | 82.2%  |
| 広島市   | 76.8%  | 76.6%  | 83.5% | 76.2% | 54.3%  | 69.3%  | 78.0% | 81.7%  | 88.9%  |
| 呉市    | 79.6%  | 86.8%  | 93.0% | 91.3% | 90.9%  | 88.6%  | 93.3% | 84.6%  | 85.9%  |
| 竹原市   | 100.0% | 100.0% | 80.0% | 80.0% | 83.8%  | 66.7%  | 89.1% | 80.0%  | 62.5%  |
| 三原市   | 79.5%  | 92.8%  | 75.3% | 89.1% | 88.0%  | 81.7%  | 80.6% | 95.1%  | 92.4%  |
| 尾道市   | 71.4%  | 63.0%  | 51.8% | 74.8% | 79.8%  | 80.2%  | 85.0% | 79.5%  | 76.2%  |
| 福山市   | 88.3%  | 87.4%  | 82.9% | 86.2% | 87.9%  | 86.3%  | 82.0% | 83.2%  | 91.3%  |
| 府中市   | 70.0%  | 72.4%  | 93.3% | 90.4% | 80.0%  | 75.9%  | 86.8% | 72.0%  | 71.9%  |
| 三次市   | 80.5%  | 82.1%  | 59.4% | 59.6% | 78.3%  | 48.6%  | 38.1% | 14.1%  | 30.8%  |
| 庄原市   | 21.9%  | 67.3%  | 73.8% | 81.6% | 62.5%  | 75.1%  | 87.4% | 56.8%  | 69.5%  |
| 大竹市   | 100.0% | 78.9%  | 33.3% | 60.0% | 84.4%  | 100.0% | 97.6% | 81.8%  | 90.0%  |
| 東広島市  | 71.1%  | 62.9%  | 77.0% | 85.1% | 88.6%  | 82.4%  | 85.5% | 87.7%  | 89.2%  |
| 廿日市市  | 81.5%  | 82.1%  | 90.8% | 85.1% | 80.0%  | 85.2%  | 86.5% | 89.5%  | 90.7%  |
| 安芸高田市 | 72.5%  | 62.7%  | 76.3% | 63.4% | 57.3%  | 72.2%  | 36.4% | 63.6%  | 71.8%  |
| 江田島市  | 90.9%  | 76.9%  | 77.4% | 97.1% | 100.0% | 100.0% | 95.5% | 78.6%  | 0.0%   |
| 府中町   | 94.1%  | 77.8%  | 63.2% | 78.8% | 66.7%  | 82.4%  | 37.2% | 40.0%  | 36.4%  |
| 海田町   | 52.6%  | 80.9%  | 78.4% | 73.3% | 91.9%  | 77.5%  | 73.3% | 88.9%  | 0.0%   |
| 熊野町   | 83.3%  | 81.0%  | 70.4% | 71.1% | 65.6%  | 92.1%  | 90.5% | 91.7%  | 63.6%  |
| 坂町    | 81.8%  | 61.1%  | 40.0% | 18.8% | 68.8%  | 75.0%  | 80.0% | 66.7%  | 80.0%  |
| 安芸太田町 | 75.0%  | 62.5%  | 68.4% | 96.2% | 92.9%  | 95.7%  | 58.8% | 87.5%  | 84.6%  |
| 北広島町  | 81.0%  | 50.0%  | 65.1% | 76.3% | 86.1%  | 63.6%  | 86.2% | 6.7%   | 53.3%  |
| 大崎上島町 | 100.0% | 83.3%  | 82.1% | 89.5% | 81.8%  | 75.0%  | 88.2% | 100.0% | 100.0% |
| 世羅町   | 90.9%  | 61.1%  | 43.8% | 49.0% | 31.5%  | 76.2%  | 88.9% | 77.3%  | 63.4%  |
| 神石高原町 | 82.9%  | 77.8%  | 72.7% | 79.5% | 73.5%  | 90.9%  | 63.9% | 52.6%  | 80.0%  |