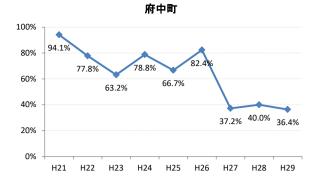

## 【胃がん】精検受診率の推移

| 胃     | H21    | H22    | H23   | H24   | H25    | H26    | H27   | H28    | H29    |
|-------|--------|--------|-------|-------|--------|--------|-------|--------|--------|
| 全国    | 78.4%  | 79.5%  | 78.8% | 79.8% | 79.4%  | 79.5%  | 80.4% | 81.0%  | 83.1%  |
| 広島県   | 76.1%  | 76.2%  | 79.7% | 79.0% | 72.1%  | 75.8%  | 78.9% | 76.8%  | 82.2%  |
| 広島市   | 76.8%  | 76.6%  | 83.5% | 76.2% | 54.3%  | 69.3%  | 78.0% | 81.7%  | 88.9%  |
| 呉市    | 79.6%  | 86.8%  | 93.0% | 91.3% | 90.9%  | 88.6%  | 93.3% | 84.6%  | 85.9%  |
| 竹原市   | 100.0% | 100.0% | 80.0% | 80.0% | 83.8%  | 66.7%  | 89.1% | 80.0%  | 62.5%  |
| 三原市   | 79.5%  | 92.8%  | 75.3% | 89.1% | 88.0%  | 81.7%  | 80.6% | 95.1%  | 92.4%  |
| 尾道市   | 71.4%  | 63.0%  | 51.8% | 74.8% | 79.8%  | 80.2%  | 85.0% | 79.5%  | 76.2%  |
| 福山市   | 88.3%  | 87.4%  | 82.9% | 86.2% | 87.9%  | 86.3%  | 82.0% | 83.2%  | 91.3%  |
| 府中市   | 70.0%  | 72.4%  | 93.3% | 90.4% | 80.0%  | 75.9%  | 86.8% | 72.0%  | 71.9%  |
| 三次市   | 80.5%  | 82.1%  | 59.4% | 59.6% | 78.3%  | 48.6%  | 38.1% | 14.1%  | 30.8%  |
| 庄原市   | 21.9%  | 67.3%  | 73.8% | 81.6% | 62.5%  | 75.1%  | 87.4% | 56.8%  | 69.5%  |
| 大竹市   | 100.0% | 78.9%  | 33.3% | 60.0% | 84.4%  | 100.0% | 97.6% | 81.8%  | 90.0%  |
| 東広島市  | 71.1%  | 62.9%  | 77.0% | 85.1% | 88.6%  | 82.4%  | 85.5% | 87.7%  | 89.2%  |
| 廿日市市  | 81.5%  | 82.1%  | 90.8% | 85.1% | 80.0%  | 85.2%  | 86.5% | 89.5%  | 90.7%  |
| 安芸高田市 | 72.5%  | 62.7%  | 76.3% | 63.4% | 57.3%  | 72.2%  | 36.4% | 63.6%  | 71.8%  |
| 江田島市  | 90.9%  | 76.9%  | 77.4% | 97.1% | 100.0% | 100.0% | 95.5% | 78.6%  | 0.0%   |
| 府中町   | 94.1%  | 77.8%  | 63.2% | 78.8% | 66.7%  | 82.4%  | 37.2% | 40.0%  | 36.4%  |
| 海田町   | 52.6%  | 80.9%  | 78.4% | 73.3% | 91.9%  | 77.5%  | 73.3% | 88.9%  | 0.0%   |
| 熊野町   | 83.3%  | 81.0%  | 70.4% | 71.1% | 65.6%  | 92.1%  | 90.5% | 91.7%  | 63.6%  |
| 坂町    | 81.8%  | 61.1%  | 40.0% | 18.8% | 68.8%  | 75.0%  | 80.0% | 66.7%  | 80.0%  |
| 安芸太田町 | 75.0%  | 62.5%  | 68.4% | 96.2% | 92.9%  | 95.7%  | 58.8% | 87.5%  | 84.6%  |
| 北広島町  | 81.0%  | 50.0%  | 65.1% | 76.3% | 86.1%  | 63.6%  | 86.2% | 6.7%   | 53.3%  |
| 大崎上島町 | 100.0% | 83.3%  | 82.1% | 89.5% | 81.8%  | 75.0%  | 88.2% | 100.0% | 100.0% |
| 世羅町   | 90.9%  | 61.1%  | 43.8% | 49.0% | 31.5%  | 76.2%  | 88.9% | 77.3%  | 63.4%  |
| 神石高原町 | 82.9%  | 77.8%  | 72.7% | 79.5% | 73.5%  | 90.9%  | 63.9% | 52.6%  | 80.0%  |