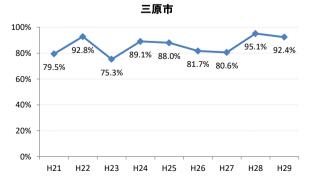

## 【胃がん】精検受診率の推移

| 胃     | H21    | H22    | H23   | H24   | H25    | H26    | H27   | H28    | H29    |
|-------|--------|--------|-------|-------|--------|--------|-------|--------|--------|
| 全国    | 78.4%  | 79.5%  | 78.8% | 79.8% | 79.4%  | 79.5%  | 80.4% | 81.0%  | 83.1%  |
| 広島県   | 76.1%  | 76.2%  | 79.7% | 79.0% | 72.1%  | 75.8%  | 78.9% | 76.8%  | 82.2%  |
| 広島市   | 76.8%  | 76.6%  | 83.5% | 76.2% | 54.3%  | 69.3%  | 78.0% | 81.7%  | 88.9%  |
| 呉市    | 79.6%  | 86.8%  | 93.0% | 91.3% | 90.9%  | 88.6%  | 93.3% | 84.6%  | 85.9%  |
| 竹原市   | 100.0% | 100.0% | 80.0% | 80.0% | 83.8%  | 66.7%  | 89.1% | 80.0%  | 62.5%  |
| 三原市   | 79.5%  | 92.8%  | 75.3% | 89.1% | 88.0%  | 81.7%  | 80.6% | 95.1%  | 92.4%  |
| 尾道市   | 71.4%  | 63.0%  | 51.8% | 74.8% | 79.8%  | 80.2%  | 85.0% | 79.5%  | 76.2%  |
| 福山市   | 88.3%  | 87.4%  | 82.9% | 86.2% | 87.9%  | 86.3%  | 82.0% | 83.2%  | 91.3%  |
| 府中市   | 70.0%  | 72.4%  | 93.3% | 90.4% | 80.0%  | 75.9%  | 86.8% | 72.0%  | 71.9%  |
| 三次市   | 80.5%  | 82.1%  | 59.4% | 59.6% | 78.3%  | 48.6%  | 38.1% | 14.1%  | 30.8%  |
| 庄原市   | 21.9%  | 67.3%  | 73.8% | 81.6% | 62.5%  | 75.1%  | 87.4% | 56.8%  | 69.5%  |
| 大竹市   | 100.0% | 78.9%  | 33.3% | 60.0% | 84.4%  | 100.0% | 97.6% | 81.8%  | 90.0%  |
| 東広島市  | 71.1%  | 62.9%  | 77.0% | 85.1% | 88.6%  | 82.4%  | 85.5% | 87.7%  | 89.2%  |
| 廿日市市  | 81.5%  | 82.1%  | 90.8% | 85.1% | 80.0%  | 85.2%  | 86.5% | 89.5%  | 90.7%  |
| 安芸高田市 | 72.5%  | 62.7%  | 76.3% | 63.4% | 57.3%  | 72.2%  | 36.4% | 63.6%  | 71.8%  |
| 江田島市  | 90.9%  | 76.9%  | 77.4% | 97.1% | 100.0% | 100.0% | 95.5% | 78.6%  | 0.0%   |
| 府中町   | 94.1%  | 77.8%  | 63.2% | 78.8% | 66.7%  | 82.4%  | 37.2% | 40.0%  | 36.4%  |
| 海田町   | 52.6%  | 80.9%  | 78.4% | 73.3% | 91.9%  | 77.5%  | 73.3% | 88.9%  | 0.0%   |
| 熊野町   | 83.3%  | 81.0%  | 70.4% | 71.1% | 65.6%  | 92.1%  | 90.5% | 91.7%  | 63.6%  |
| 坂町    | 81.8%  | 61.1%  | 40.0% | 18.8% | 68.8%  | 75.0%  | 80.0% | 66.7%  | 80.0%  |
| 安芸太田町 | 75.0%  | 62.5%  | 68.4% | 96.2% | 92.9%  | 95.7%  | 58.8% | 87.5%  | 84.6%  |
| 北広島町  | 81.0%  | 50.0%  | 65.1% | 76.3% | 86.1%  | 63.6%  | 86.2% | 6.7%   | 53.3%  |
| 大崎上島町 | 100.0% | 83.3%  | 82.1% | 89.5% | 81.8%  | 75.0%  | 88.2% | 100.0% | 100.0% |
| 世羅町   | 90.9%  | 61.1%  | 43.8% | 49.0% | 31.5%  | 76.2%  | 88.9% | 77.3%  | 63.4%  |
| 神石高原町 | 82.9%  | 77.8%  | 72.7% | 79.5% | 73.5%  | 90.9%  | 63.9% | 52.6%  | 80.0%  |