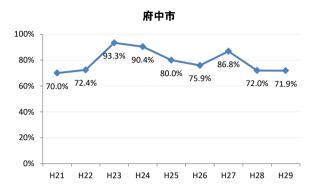

## 【胃がん】精検受診率の推移

| 胃     | H21    | H22    | H23   | H24   | H25    | H26    | H27   | H28    | H29    |
|-------|--------|--------|-------|-------|--------|--------|-------|--------|--------|
| 全国    | 78.4%  | 79.5%  | 78.8% | 79.8% | 79.4%  | 79.5%  | 80.4% | 81.0%  | 83.1%  |
| 広島県   | 76.1%  | 76.2%  | 79.7% | 79.0% | 72.1%  | 75.8%  | 78.9% | 76.8%  | 82.2%  |
| 広島市   | 76.8%  | 76.6%  | 83.5% | 76.2% | 54.3%  | 69.3%  | 78.0% | 81.7%  | 88.9%  |
| 呉市    | 79.6%  | 86.8%  | 93.0% | 91.3% | 90.9%  | 88.6%  | 93.3% | 84.6%  | 85.9%  |
| 竹原市   | 100.0% | 100.0% | 80.0% | 80.0% | 83.8%  | 66.7%  | 89.1% | 80.0%  | 62.5%  |
| 三原市   | 79.5%  | 92.8%  | 75.3% | 89.1% | 88.0%  | 81.7%  | 80.6% | 95.1%  | 92.4%  |
| 尾道市   | 71.4%  | 63.0%  | 51.8% | 74.8% | 79.8%  | 80.2%  | 85.0% | 79.5%  | 76.2%  |
| 福山市   | 88.3%  | 87.4%  | 82.9% | 86.2% | 87.9%  | 86.3%  | 82.0% | 83.2%  | 91.3%  |
| 府中市   | 70.0%  | 72.4%  | 93.3% | 90.4% | 80.0%  | 75.9%  | 86.8% | 72.0%  | 71.9%  |
| 三次市   | 80.5%  | 82.1%  | 59.4% | 59.6% | 78.3%  | 48.6%  | 38.1% | 14.1%  | 30.8%  |
| 庄原市   | 21.9%  | 67.3%  | 73.8% | 81.6% | 62.5%  | 75.1%  | 87.4% | 56.8%  | 69.5%  |
| 大竹市   | 100.0% | 78.9%  | 33.3% | 60.0% | 84.4%  | 100.0% | 97.6% | 81.8%  | 90.0%  |
| 東広島市  | 71.1%  | 62.9%  | 77.0% | 85.1% | 88.6%  | 82.4%  | 85.5% | 87.7%  | 89.2%  |
| 廿日市市  | 81.5%  | 82.1%  | 90.8% | 85.1% | 80.0%  | 85.2%  | 86.5% | 89.5%  | 90.7%  |
| 安芸高田市 | 72.5%  | 62.7%  | 76.3% | 63.4% | 57.3%  | 72.2%  | 36.4% | 63.6%  | 71.8%  |
| 江田島市  | 90.9%  | 76.9%  | 77.4% | 97.1% | 100.0% | 100.0% | 95.5% | 78.6%  | 0.0%   |
| 府中町   | 94.1%  | 77.8%  | 63.2% | 78.8% | 66.7%  | 82.4%  | 37.2% | 40.0%  | 36.4%  |
| 海田町   | 52.6%  | 80.9%  | 78.4% | 73.3% | 91.9%  | 77.5%  | 73.3% | 88.9%  | 0.0%   |
| 熊野町   | 83.3%  | 81.0%  | 70.4% | 71.1% | 65.6%  | 92.1%  | 90.5% | 91.7%  | 63.6%  |
| 坂町    | 81.8%  | 61.1%  | 40.0% | 18.8% | 68.8%  | 75.0%  | 80.0% | 66.7%  | 80.0%  |
| 安芸太田町 | 75.0%  | 62.5%  | 68.4% | 96.2% | 92.9%  | 95.7%  | 58.8% | 87.5%  | 84.6%  |
| 北広島町  | 81.0%  | 50.0%  | 65.1% | 76.3% | 86.1%  | 63.6%  | 86.2% | 6.7%   | 53.3%  |
| 大崎上島町 | 100.0% | 83.3%  | 82.1% | 89.5% | 81.8%  | 75.0%  | 88.2% | 100.0% | 100.0% |
| 世羅町   | 90.9%  | 61.1%  | 43.8% | 49.0% | 31.5%  | 76.2%  | 88.9% | 77.3%  | 63.4%  |
| 神石高原町 | 82.9%  | 77.8%  | 72.7% | 79.5% | 73.5%  | 90.9%  | 63.9% | 52.6%  | 80.0%  |