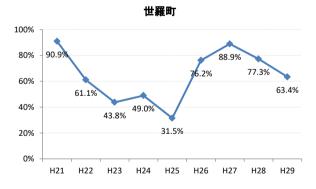

## 【胃がん】精検受診率の推移

| 胃     | H21    | H22    | H23   | H24   | H25    | H26    | H27   | H28    | H29    |
|-------|--------|--------|-------|-------|--------|--------|-------|--------|--------|
| 全国    | 78.4%  | 79.5%  | 78.8% | 79.8% | 79.4%  | 79.5%  | 80.4% | 81.0%  | 83.1%  |
| 広島県   | 76.1%  | 76.2%  | 79.7% | 79.0% | 72.1%  | 75.8%  | 78.9% | 76.8%  | 82.2%  |
| 広島市   | 76.8%  | 76.6%  | 83.5% | 76.2% | 54.3%  | 69.3%  | 78.0% | 81.7%  | 88.9%  |
| 呉市    | 79.6%  | 86.8%  | 93.0% | 91.3% | 90.9%  | 88.6%  | 93.3% | 84.6%  | 85.9%  |
| 竹原市   | 100.0% | 100.0% | 80.0% | 80.0% | 83.8%  | 66.7%  | 89.1% | 80.0%  | 62.5%  |
| 三原市   | 79.5%  | 92.8%  | 75.3% | 89.1% | 88.0%  | 81.7%  | 80.6% | 95.1%  | 92.4%  |
| 尾道市   | 71.4%  | 63.0%  | 51.8% | 74.8% | 79.8%  | 80.2%  | 85.0% | 79.5%  | 76.2%  |
| 福山市   | 88.3%  | 87.4%  | 82.9% | 86.2% | 87.9%  | 86.3%  | 82.0% | 83.2%  | 91.3%  |
| 府中市   | 70.0%  | 72.4%  | 93.3% | 90.4% | 80.0%  | 75.9%  | 86.8% | 72.0%  | 71.9%  |
| 三次市   | 80.5%  | 82.1%  | 59.4% | 59.6% | 78.3%  | 48.6%  | 38.1% | 14.1%  | 30.8%  |
| 庄原市   | 21.9%  | 67.3%  | 73.8% | 81.6% | 62.5%  | 75.1%  | 87.4% | 56.8%  | 69.5%  |
| 大竹市   | 100.0% | 78.9%  | 33.3% | 60.0% | 84.4%  | 100.0% | 97.6% | 81.8%  | 90.0%  |
| 東広島市  | 71.1%  | 62.9%  | 77.0% | 85.1% | 88.6%  | 82.4%  | 85.5% | 87.7%  | 89.2%  |
| 廿日市市  | 81.5%  | 82.1%  | 90.8% | 85.1% | 80.0%  | 85.2%  | 86.5% | 89.5%  | 90.7%  |
| 安芸高田市 | 72.5%  | 62.7%  | 76.3% | 63.4% | 57.3%  | 72.2%  | 36.4% | 63.6%  | 71.8%  |
| 江田島市  | 90.9%  | 76.9%  | 77.4% | 97.1% | 100.0% | 100.0% | 95.5% | 78.6%  | 0.0%   |
| 府中町   | 94.1%  | 77.8%  | 63.2% | 78.8% | 66.7%  | 82.4%  | 37.2% | 40.0%  | 36.4%  |
| 海田町   | 52.6%  | 80.9%  | 78.4% | 73.3% | 91.9%  | 77.5%  | 73.3% | 88.9%  | 0.0%   |
| 熊野町   | 83.3%  | 81.0%  | 70.4% | 71.1% | 65.6%  | 92.1%  | 90.5% | 91.7%  | 63.6%  |
| 坂町    | 81.8%  | 61.1%  | 40.0% | 18.8% | 68.8%  | 75.0%  | 80.0% | 66.7%  | 80.0%  |
| 安芸太田町 | 75.0%  | 62.5%  | 68.4% | 96.2% | 92.9%  | 95.7%  | 58.8% | 87.5%  | 84.6%  |
| 北広島町  | 81.0%  | 50.0%  | 65.1% | 76.3% | 86.1%  | 63.6%  | 86.2% | 6.7%   | 53.3%  |
| 大崎上島町 | 100.0% | 83.3%  | 82.1% | 89.5% | 81.8%  | 75.0%  | 88.2% | 100.0% | 100.0% |
| 世羅町   | 90.9%  | 61.1%  | 43.8% | 49.0% | 31.5%  | 76.2%  | 88.9% | 77.3%  | 63.4%  |
| 神石高原町 | 82.9%  | 77.8%  | 72.7% | 79.5% | 73.5%  | 90.9%  | 63.9% | 52.6%  | 80.0%  |