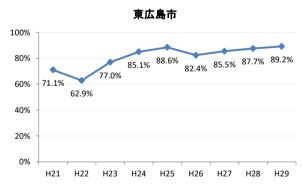

## 【胃がん】精検受診率の推移

| 胃     | H21    | H22    | H23   | H24   | H25    | H26    | H27   | H28    | H29    |
|-------|--------|--------|-------|-------|--------|--------|-------|--------|--------|
| 全国    | 78.4%  | 79.5%  | 78.8% | 79.8% | 79.4%  | 79.5%  | 80.4% | 81.0%  | 83.1%  |
| 広島県   | 76.1%  | 76.2%  | 79.7% | 79.0% | 72.1%  | 75.8%  | 78.9% | 76.8%  | 82.2%  |
| 広島市   | 76.8%  | 76.6%  | 83.5% | 76.2% | 54.3%  | 69.3%  | 78.0% | 81.7%  | 88.9%  |
| 呉市    | 79.6%  | 86.8%  | 93.0% | 91.3% | 90.9%  | 88.6%  | 93.3% | 84.6%  | 85.9%  |
| 竹原市   | 100.0% | 100.0% | 80.0% | 80.0% | 83.8%  | 66.7%  | 89.1% | 80.0%  | 62.5%  |
| 三原市   | 79.5%  | 92.8%  | 75.3% | 89.1% | 88.0%  | 81.7%  | 80.6% | 95.1%  | 92.4%  |
| 尾道市   | 71.4%  | 63.0%  | 51.8% | 74.8% | 79.8%  | 80.2%  | 85.0% | 79.5%  | 76.2%  |
| 福山市   | 88.3%  | 87.4%  | 82.9% | 86.2% | 87.9%  | 86.3%  | 82.0% | 83.2%  | 91.3%  |
| 府中市   | 70.0%  | 72.4%  | 93.3% | 90.4% | 80.0%  | 75.9%  | 86.8% | 72.0%  | 71.9%  |
| 三次市   | 80.5%  | 82.1%  | 59.4% | 59.6% | 78.3%  | 48.6%  | 38.1% | 14.1%  | 30.8%  |
| 庄原市   | 21.9%  | 67.3%  | 73.8% | 81.6% | 62.5%  | 75.1%  | 87.4% | 56.8%  | 69.5%  |
| 大竹市   | 100.0% | 78.9%  | 33.3% | 60.0% | 84.4%  | 100.0% | 97.6% | 81.8%  | 90.0%  |
| 東広島市  | 71.1%  | 62.9%  | 77.0% | 85.1% | 88.6%  | 82.4%  | 85.5% | 87.7%  | 89.2%  |
| 廿日市市  | 81.5%  | 82.1%  | 90.8% | 85.1% | 80.0%  | 85.2%  | 86.5% | 89.5%  | 90.7%  |
| 安芸高田市 | 72.5%  | 62.7%  | 76.3% | 63.4% | 57.3%  | 72.2%  | 36.4% | 63.6%  | 71.8%  |
| 江田島市  | 90.9%  | 76.9%  | 77.4% | 97.1% | 100.0% | 100.0% | 95.5% | 78.6%  | 0.0%   |
| 府中町   | 94.1%  | 77.8%  | 63.2% | 78.8% | 66.7%  | 82.4%  | 37.2% | 40.0%  | 36.4%  |
| 海田町   | 52.6%  | 80.9%  | 78.4% | 73.3% | 91.9%  | 77.5%  | 73.3% | 88.9%  | 0.0%   |
| 熊野町   | 83.3%  | 81.0%  | 70.4% | 71.1% | 65.6%  | 92.1%  | 90.5% | 91.7%  | 63.6%  |
| 坂町    | 81.8%  | 61.1%  | 40.0% | 18.8% | 68.8%  | 75.0%  | 80.0% | 66.7%  | 80.0%  |
| 安芸太田町 | 75.0%  | 62.5%  | 68.4% | 96.2% | 92.9%  | 95.7%  | 58.8% | 87.5%  | 84.6%  |
| 北広島町  | 81.0%  | 50.0%  | 65.1% | 76.3% | 86.1%  | 63.6%  | 86.2% | 6.7%   | 53.3%  |
| 大崎上島町 | 100.0% | 83.3%  | 82.1% | 89.5% | 81.8%  | 75.0%  | 88.2% | 100.0% | 100.0% |
| 世羅町   | 90.9%  | 61.1%  | 43.8% | 49.0% | 31.5%  | 76.2%  | 88.9% | 77.3%  | 63.4%  |
| 神石高原町 | 82.9%  | 77.8%  | 72.7% | 79.5% | 73.5%  | 90.9%  | 63.9% | 52.6%  | 80.0%  |