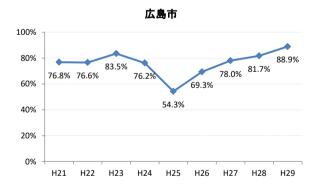

## 【胃がん】精検受診率の推移

| 胃     | H21    | H22    | H23   | H24   | H25    | H26    | H27   | H28    | H29    |
|-------|--------|--------|-------|-------|--------|--------|-------|--------|--------|
| 全国    | 78.4%  | 79.5%  | 78.8% | 79.8% | 79.4%  | 79.5%  | 80.4% | 81.0%  | 83.1%  |
| 広島県   | 76.1%  | 76.2%  | 79.7% | 79.0% | 72.1%  | 75.8%  | 78.9% | 76.8%  | 82.2%  |
| 広島市   | 76.8%  | 76.6%  | 83.5% | 76.2% | 54.3%  | 69.3%  | 78.0% | 81.7%  | 88.9%  |
| 呉市    | 79.6%  | 86.8%  | 93.0% | 91.3% | 90.9%  | 88.6%  | 93.3% | 84.6%  | 85.9%  |
| 竹原市   | 100.0% | 100.0% | 80.0% | 80.0% | 83.8%  | 66.7%  | 89.1% | 80.0%  | 62.5%  |
| 三原市   | 79.5%  | 92.8%  | 75.3% | 89.1% | 88.0%  | 81.7%  | 80.6% | 95.1%  | 92.4%  |
| 尾道市   | 71.4%  | 63.0%  | 51.8% | 74.8% | 79.8%  | 80.2%  | 85.0% | 79.5%  | 76.2%  |
| 福山市   | 88.3%  | 87.4%  | 82.9% | 86.2% | 87.9%  | 86.3%  | 82.0% | 83.2%  | 91.3%  |
| 府中市   | 70.0%  | 72.4%  | 93.3% | 90.4% | 80.0%  | 75.9%  | 86.8% | 72.0%  | 71.9%  |
| 三次市   | 80.5%  | 82.1%  | 59.4% | 59.6% | 78.3%  | 48.6%  | 38.1% | 14.1%  | 30.8%  |
| 庄原市   | 21.9%  | 67.3%  | 73.8% | 81.6% | 62.5%  | 75.1%  | 87.4% | 56.8%  | 69.5%  |
| 大竹市   | 100.0% | 78.9%  | 33.3% | 60.0% | 84.4%  | 100.0% | 97.6% | 81.8%  | 90.0%  |
| 東広島市  | 71.1%  | 62.9%  | 77.0% | 85.1% | 88.6%  | 82.4%  | 85.5% | 87.7%  | 89.2%  |
| 廿日市市  | 81.5%  | 82.1%  | 90.8% | 85.1% | 80.0%  | 85.2%  | 86.5% | 89.5%  | 90.7%  |
| 安芸高田市 | 72.5%  | 62.7%  | 76.3% | 63.4% | 57.3%  | 72.2%  | 36.4% | 63.6%  | 71.8%  |
| 江田島市  | 90.9%  | 76.9%  | 77.4% | 97.1% | 100.0% | 100.0% | 95.5% | 78.6%  | 0.0%   |
| 府中町   | 94.1%  | 77.8%  | 63.2% | 78.8% | 66.7%  | 82.4%  | 37.2% | 40.0%  | 36.4%  |
| 海田町   | 52.6%  | 80.9%  | 78.4% | 73.3% | 91.9%  | 77.5%  | 73.3% | 88.9%  | 0.0%   |
| 熊野町   | 83.3%  | 81.0%  | 70.4% | 71.1% | 65.6%  | 92.1%  | 90.5% | 91.7%  | 63.6%  |
| 坂町    | 81.8%  | 61.1%  | 40.0% | 18.8% | 68.8%  | 75.0%  | 80.0% | 66.7%  | 80.0%  |
| 安芸太田町 | 75.0%  | 62.5%  | 68.4% | 96.2% | 92.9%  | 95.7%  | 58.8% | 87.5%  | 84.6%  |
| 北広島町  | 81.0%  | 50.0%  | 65.1% | 76.3% | 86.1%  | 63.6%  | 86.2% | 6.7%   | 53.3%  |
| 大崎上島町 | 100.0% | 83.3%  | 82.1% | 89.5% | 81.8%  | 75.0%  | 88.2% | 100.0% | 100.0% |
| 世羅町   | 90.9%  | 61.1%  | 43.8% | 49.0% | 31.5%  | 76.2%  | 88.9% | 77.3%  | 63.4%  |
| 神石高原町 | 82.9%  | 77.8%  | 72.7% | 79.5% | 73.5%  | 90.9%  | 63.9% | 52.6%  | 80.0%  |