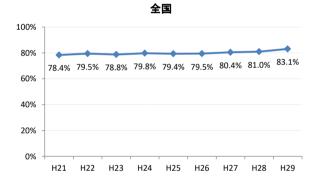

## 【胃がん】精検受診率の推移

| 胃     | H21    | H22    | H23   | H24   | H25    | H26    | H27   | H28    | H29    |
|-------|--------|--------|-------|-------|--------|--------|-------|--------|--------|
| 全国    | 78.4%  | 79.5%  | 78.8% | 79.8% | 79.4%  | 79.5%  | 80.4% | 81.0%  | 83.1%  |
| 広島県   | 76.1%  | 76.2%  | 79.7% | 79.0% | 72.1%  | 75.8%  | 78.9% | 76.8%  | 82.2%  |
| 広島市   | 76.8%  | 76.6%  | 83.5% | 76.2% | 54.3%  | 69.3%  | 78.0% | 81.7%  | 88.9%  |
| 呉市    | 79.6%  | 86.8%  | 93.0% | 91.3% | 90.9%  | 88.6%  | 93.3% | 84.6%  | 85.9%  |
| 竹原市   | 100.0% | 100.0% | 80.0% | 80.0% | 83.8%  | 66.7%  | 89.1% | 80.0%  | 62.5%  |
| 三原市   | 79.5%  | 92.8%  | 75.3% | 89.1% | 88.0%  | 81.7%  | 80.6% | 95.1%  | 92.4%  |
| 尾道市   | 71.4%  | 63.0%  | 51.8% | 74.8% | 79.8%  | 80.2%  | 85.0% | 79.5%  | 76.2%  |
| 福山市   | 88.3%  | 87.4%  | 82.9% | 86.2% | 87.9%  | 86.3%  | 82.0% | 83.2%  | 91.3%  |
| 府中市   | 70.0%  | 72.4%  | 93.3% | 90.4% | 80.0%  | 75.9%  | 86.8% | 72.0%  | 71.9%  |
| 三次市   | 80.5%  | 82.1%  | 59.4% | 59.6% | 78.3%  | 48.6%  | 38.1% | 14.1%  | 30.8%  |
| 庄原市   | 21.9%  | 67.3%  | 73.8% | 81.6% | 62.5%  | 75.1%  | 87.4% | 56.8%  | 69.5%  |
| 大竹市   | 100.0% | 78.9%  | 33.3% | 60.0% | 84.4%  | 100.0% | 97.6% | 81.8%  | 90.0%  |
| 東広島市  | 71.1%  | 62.9%  | 77.0% | 85.1% | 88.6%  | 82.4%  | 85.5% | 87.7%  | 89.2%  |
| 廿日市市  | 81.5%  | 82.1%  | 90.8% | 85.1% | 80.0%  | 85.2%  | 86.5% | 89.5%  | 90.7%  |
| 安芸高田市 | 72.5%  | 62.7%  | 76.3% | 63.4% | 57.3%  | 72.2%  | 36.4% | 63.6%  | 71.8%  |
| 江田島市  | 90.9%  | 76.9%  | 77.4% | 97.1% | 100.0% | 100.0% | 95.5% | 78.6%  | 0.0%   |
| 府中町   | 94.1%  | 77.8%  | 63.2% | 78.8% | 66.7%  | 82.4%  | 37.2% | 40.0%  | 36.4%  |
| 海田町   | 52.6%  | 80.9%  | 78.4% | 73.3% | 91.9%  | 77.5%  | 73.3% | 88.9%  | 0.0%   |
| 熊野町   | 83.3%  | 81.0%  | 70.4% | 71.1% | 65.6%  | 92.1%  | 90.5% | 91.7%  | 63.6%  |
| 坂町    | 81.8%  | 61.1%  | 40.0% | 18.8% | 68.8%  | 75.0%  | 80.0% | 66.7%  | 80.0%  |
| 安芸太田町 | 75.0%  | 62.5%  | 68.4% | 96.2% | 92.9%  | 95.7%  | 58.8% | 87.5%  | 84.6%  |
| 北広島町  | 81.0%  | 50.0%  | 65.1% | 76.3% | 86.1%  | 63.6%  | 86.2% | 6.7%   | 53.3%  |
| 大崎上島町 | 100.0% | 83.3%  | 82.1% | 89.5% | 81.8%  | 75.0%  | 88.2% | 100.0% | 100.0% |
| 世羅町   | 90.9%  | 61.1%  | 43.8% | 49.0% | 31.5%  | 76.2%  | 88.9% | 77.3%  | 63.4%  |
| 神石高原町 | 82.9%  | 77.8%  | 72.7% | 79.5% | 73.5%  | 90.9%  | 63.9% | 52.6%  | 80.0%  |