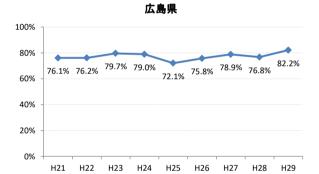

## 【胃がん】精検受診率の推移

| 胃     | H21    | H22    | H23   | H24   | H25    | H26    | H27   | H28    | H29    |
|-------|--------|--------|-------|-------|--------|--------|-------|--------|--------|
| 全国    | 78.4%  | 79.5%  | 78.8% | 79.8% | 79.4%  | 79.5%  | 80.4% | 81.0%  | 83.1%  |
| 広島県   | 76.1%  | 76.2%  | 79.7% | 79.0% | 72.1%  | 75.8%  | 78.9% | 76.8%  | 82.2%  |
| 広島市   | 76.8%  | 76.6%  | 83.5% | 76.2% | 54.3%  | 69.3%  | 78.0% | 81.7%  | 88.9%  |
| 呉市    | 79.6%  | 86.8%  | 93.0% | 91.3% | 90.9%  | 88.6%  | 93.3% | 84.6%  | 85.9%  |
| 竹原市   | 100.0% | 100.0% | 80.0% | 80.0% | 83.8%  | 66.7%  | 89.1% | 80.0%  | 62.5%  |
| 三原市   | 79.5%  | 92.8%  | 75.3% | 89.1% | 88.0%  | 81.7%  | 80.6% | 95.1%  | 92.4%  |
| 尾道市   | 71.4%  | 63.0%  | 51.8% | 74.8% | 79.8%  | 80.2%  | 85.0% | 79.5%  | 76.2%  |
| 福山市   | 88.3%  | 87.4%  | 82.9% | 86.2% | 87.9%  | 86.3%  | 82.0% | 83.2%  | 91.3%  |
| 府中市   | 70.0%  | 72.4%  | 93.3% | 90.4% | 80.0%  | 75.9%  | 86.8% | 72.0%  | 71.9%  |
| 三次市   | 80.5%  | 82.1%  | 59.4% | 59.6% | 78.3%  | 48.6%  | 38.1% | 14.1%  | 30.8%  |
| 庄原市   | 21.9%  | 67.3%  | 73.8% | 81.6% | 62.5%  | 75.1%  | 87.4% | 56.8%  | 69.5%  |
| 大竹市   | 100.0% | 78.9%  | 33.3% | 60.0% | 84.4%  | 100.0% | 97.6% | 81.8%  | 90.0%  |
| 東広島市  | 71.1%  | 62.9%  | 77.0% | 85.1% | 88.6%  | 82.4%  | 85.5% | 87.7%  | 89.2%  |
| 廿日市市  | 81.5%  | 82.1%  | 90.8% | 85.1% | 80.0%  | 85.2%  | 86.5% | 89.5%  | 90.7%  |
| 安芸高田市 | 72.5%  | 62.7%  | 76.3% | 63.4% | 57.3%  | 72.2%  | 36.4% | 63.6%  | 71.8%  |
| 江田島市  | 90.9%  | 76.9%  | 77.4% | 97.1% | 100.0% | 100.0% | 95.5% | 78.6%  | 0.0%   |
| 府中町   | 94.1%  | 77.8%  | 63.2% | 78.8% | 66.7%  | 82.4%  | 37.2% | 40.0%  | 36.4%  |
| 海田町   | 52.6%  | 80.9%  | 78.4% | 73.3% | 91.9%  | 77.5%  | 73.3% | 88.9%  | 0.0%   |
| 熊野町   | 83.3%  | 81.0%  | 70.4% | 71.1% | 65.6%  | 92.1%  | 90.5% | 91.7%  | 63.6%  |
| 坂町    | 81.8%  | 61.1%  | 40.0% | 18.8% | 68.8%  | 75.0%  | 80.0% | 66.7%  | 80.0%  |
| 安芸太田町 | 75.0%  | 62.5%  | 68.4% | 96.2% | 92.9%  | 95.7%  | 58.8% | 87.5%  | 84.6%  |
| 北広島町  | 81.0%  | 50.0%  | 65.1% | 76.3% | 86.1%  | 63.6%  | 86.2% | 6.7%   | 53.3%  |
| 大崎上島町 | 100.0% | 83.3%  | 82.1% | 89.5% | 81.8%  | 75.0%  | 88.2% | 100.0% | 100.0% |
| 世羅町   | 90.9%  | 61.1%  | 43.8% | 49.0% | 31.5%  | 76.2%  | 88.9% | 77.3%  | 63.4%  |
| 神石高原町 | 82.9%  | 77.8%  | 72.7% | 79.5% | 73.5%  | 90.9%  | 63.9% | 52.6%  | 80.0%  |