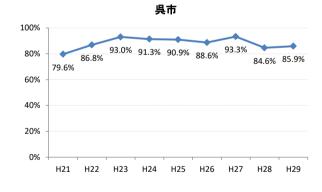

## 【胃がん】精検受診率の推移

| 胃     | H21    | H22    | H23   | H24   | H25    | H26    | H27   | H28    | H29    |
|-------|--------|--------|-------|-------|--------|--------|-------|--------|--------|
| 全国    | 78.4%  | 79.5%  | 78.8% | 79.8% | 79.4%  | 79.5%  | 80.4% | 81.0%  | 83.1%  |
| 広島県   | 76.1%  | 76.2%  | 79.7% | 79.0% | 72.1%  | 75.8%  | 78.9% | 76.8%  | 82.2%  |
| 広島市   | 76.8%  | 76.6%  | 83.5% | 76.2% | 54.3%  | 69.3%  | 78.0% | 81.7%  | 88.9%  |
| 呉市    | 79.6%  | 86.8%  | 93.0% | 91.3% | 90.9%  | 88.6%  | 93.3% | 84.6%  | 85.9%  |
| 竹原市   | 100.0% | 100.0% | 80.0% | 80.0% | 83.8%  | 66.7%  | 89.1% | 80.0%  | 62.5%  |
| 三原市   | 79.5%  | 92.8%  | 75.3% | 89.1% | 88.0%  | 81.7%  | 80.6% | 95.1%  | 92.4%  |
| 尾道市   | 71.4%  | 63.0%  | 51.8% | 74.8% | 79.8%  | 80.2%  | 85.0% | 79.5%  | 76.2%  |
| 福山市   | 88.3%  | 87.4%  | 82.9% | 86.2% | 87.9%  | 86.3%  | 82.0% | 83.2%  | 91.3%  |
| 府中市   | 70.0%  | 72.4%  | 93.3% | 90.4% | 80.0%  | 75.9%  | 86.8% | 72.0%  | 71.9%  |
| 三次市   | 80.5%  | 82.1%  | 59.4% | 59.6% | 78.3%  | 48.6%  | 38.1% | 14.1%  | 30.8%  |
| 庄原市   | 21.9%  | 67.3%  | 73.8% | 81.6% | 62.5%  | 75.1%  | 87.4% | 56.8%  | 69.5%  |
| 大竹市   | 100.0% | 78.9%  | 33.3% | 60.0% | 84.4%  | 100.0% | 97.6% | 81.8%  | 90.0%  |
| 東広島市  | 71.1%  | 62.9%  | 77.0% | 85.1% | 88.6%  | 82.4%  | 85.5% | 87.7%  | 89.2%  |
| 廿日市市  | 81.5%  | 82.1%  | 90.8% | 85.1% | 80.0%  | 85.2%  | 86.5% | 89.5%  | 90.7%  |
| 安芸高田市 | 72.5%  | 62.7%  | 76.3% | 63.4% | 57.3%  | 72.2%  | 36.4% | 63.6%  | 71.8%  |
| 江田島市  | 90.9%  | 76.9%  | 77.4% | 97.1% | 100.0% | 100.0% | 95.5% | 78.6%  | 0.0%   |
| 府中町   | 94.1%  | 77.8%  | 63.2% | 78.8% | 66.7%  | 82.4%  | 37.2% | 40.0%  | 36.4%  |
| 海田町   | 52.6%  | 80.9%  | 78.4% | 73.3% | 91.9%  | 77.5%  | 73.3% | 88.9%  | 0.0%   |
| 熊野町   | 83.3%  | 81.0%  | 70.4% | 71.1% | 65.6%  | 92.1%  | 90.5% | 91.7%  | 63.6%  |
| 坂町    | 81.8%  | 61.1%  | 40.0% | 18.8% | 68.8%  | 75.0%  | 80.0% | 66.7%  | 80.0%  |
| 安芸太田町 | 75.0%  | 62.5%  | 68.4% | 96.2% | 92.9%  | 95.7%  | 58.8% | 87.5%  | 84.6%  |
| 北広島町  | 81.0%  | 50.0%  | 65.1% | 76.3% | 86.1%  | 63.6%  | 86.2% | 6.7%   | 53.3%  |
| 大崎上島町 | 100.0% | 83.3%  | 82.1% | 89.5% | 81.8%  | 75.0%  | 88.2% | 100.0% | 100.0% |
| 世羅町   | 90.9%  | 61.1%  | 43.8% | 49.0% | 31.5%  | 76.2%  | 88.9% | 77.3%  | 63.4%  |
| 神石高原町 | 82.9%  | 77.8%  | 72.7% | 79.5% | 73.5%  | 90.9%  | 63.9% | 52.6%  | 80.0%  |