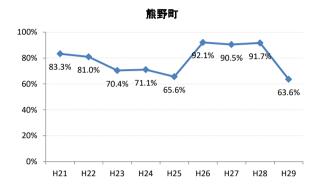

## 【胃がん】精検受診率の推移

| 胃     | H21    | H22    | H23   | H24   | H25    | H26    | H27   | H28    | H29    |
|-------|--------|--------|-------|-------|--------|--------|-------|--------|--------|
| 全国    | 78.4%  | 79.5%  | 78.8% | 79.8% | 79.4%  | 79.5%  | 80.4% | 81.0%  | 83.1%  |
| 広島県   | 76.1%  | 76.2%  | 79.7% | 79.0% | 72.1%  | 75.8%  | 78.9% | 76.8%  | 82.2%  |
| 広島市   | 76.8%  | 76.6%  | 83.5% | 76.2% | 54.3%  | 69.3%  | 78.0% | 81.7%  | 88.9%  |
| 呉市    | 79.6%  | 86.8%  | 93.0% | 91.3% | 90.9%  | 88.6%  | 93.3% | 84.6%  | 85.9%  |
| 竹原市   | 100.0% | 100.0% | 80.0% | 80.0% | 83.8%  | 66.7%  | 89.1% | 80.0%  | 62.5%  |
| 三原市   | 79.5%  | 92.8%  | 75.3% | 89.1% | 88.0%  | 81.7%  | 80.6% | 95.1%  | 92.4%  |
| 尾道市   | 71.4%  | 63.0%  | 51.8% | 74.8% | 79.8%  | 80.2%  | 85.0% | 79.5%  | 76.2%  |
| 福山市   | 88.3%  | 87.4%  | 82.9% | 86.2% | 87.9%  | 86.3%  | 82.0% | 83.2%  | 91.3%  |
| 府中市   | 70.0%  | 72.4%  | 93.3% | 90.4% | 80.0%  | 75.9%  | 86.8% | 72.0%  | 71.9%  |
| 三次市   | 80.5%  | 82.1%  | 59.4% | 59.6% | 78.3%  | 48.6%  | 38.1% | 14.1%  | 30.8%  |
| 庄原市   | 21.9%  | 67.3%  | 73.8% | 81.6% | 62.5%  | 75.1%  | 87.4% | 56.8%  | 69.5%  |
| 大竹市   | 100.0% | 78.9%  | 33.3% | 60.0% | 84.4%  | 100.0% | 97.6% | 81.8%  | 90.0%  |
| 東広島市  | 71.1%  | 62.9%  | 77.0% | 85.1% | 88.6%  | 82.4%  | 85.5% | 87.7%  | 89.2%  |
| 廿日市市  | 81.5%  | 82.1%  | 90.8% | 85.1% | 80.0%  | 85.2%  | 86.5% | 89.5%  | 90.7%  |
| 安芸高田市 | 72.5%  | 62.7%  | 76.3% | 63.4% | 57.3%  | 72.2%  | 36.4% | 63.6%  | 71.8%  |
| 江田島市  | 90.9%  | 76.9%  | 77.4% | 97.1% | 100.0% | 100.0% | 95.5% | 78.6%  | 0.0%   |
| 府中町   | 94.1%  | 77.8%  | 63.2% | 78.8% | 66.7%  | 82.4%  | 37.2% | 40.0%  | 36.4%  |
| 海田町   | 52.6%  | 80.9%  | 78.4% | 73.3% | 91.9%  | 77.5%  | 73.3% | 88.9%  | 0.0%   |
| 熊野町   | 83.3%  | 81.0%  | 70.4% | 71.1% | 65.6%  | 92.1%  | 90.5% | 91.7%  | 63.6%  |
| 坂町    | 81.8%  | 61.1%  | 40.0% | 18.8% | 68.8%  | 75.0%  | 80.0% | 66.7%  | 80.0%  |
| 安芸太田町 | 75.0%  | 62.5%  | 68.4% | 96.2% | 92.9%  | 95.7%  | 58.8% | 87.5%  | 84.6%  |
| 北広島町  | 81.0%  | 50.0%  | 65.1% | 76.3% | 86.1%  | 63.6%  | 86.2% | 6.7%   | 53.3%  |
| 大崎上島町 | 100.0% | 83.3%  | 82.1% | 89.5% | 81.8%  | 75.0%  | 88.2% | 100.0% | 100.0% |
| 世羅町   | 90.9%  | 61.1%  | 43.8% | 49.0% | 31.5%  | 76.2%  | 88.9% | 77.3%  | 63.4%  |
| 神石高原町 | 82.9%  | 77.8%  | 72.7% | 79.5% | 73.5%  | 90.9%  | 63.9% | 52.6%  | 80.0%  |