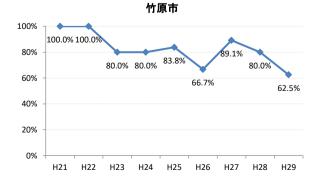

## 【胃がん】精検受診率の推移

| 胃     | H21    | H22    | H23   | H24   | H25    | H26    | H27   | H28    | H29    |
|-------|--------|--------|-------|-------|--------|--------|-------|--------|--------|
| 全国    | 78.4%  | 79.5%  | 78.8% | 79.8% | 79.4%  | 79.5%  | 80.4% | 81.0%  | 83.1%  |
| 広島県   | 76.1%  | 76.2%  | 79.7% | 79.0% | 72.1%  | 75.8%  | 78.9% | 76.8%  | 82.2%  |
| 広島市   | 76.8%  | 76.6%  | 83.5% | 76.2% | 54.3%  | 69.3%  | 78.0% | 81.7%  | 88.9%  |
| 呉市    | 79.6%  | 86.8%  | 93.0% | 91.3% | 90.9%  | 88.6%  | 93.3% | 84.6%  | 85.9%  |
| 竹原市   | 100.0% | 100.0% | 80.0% | 80.0% | 83.8%  | 66.7%  | 89.1% | 80.0%  | 62.5%  |
| 三原市   | 79.5%  | 92.8%  | 75.3% | 89.1% | 88.0%  | 81.7%  | 80.6% | 95.1%  | 92.4%  |
| 尾道市   | 71.4%  | 63.0%  | 51.8% | 74.8% | 79.8%  | 80.2%  | 85.0% | 79.5%  | 76.2%  |
| 福山市   | 88.3%  | 87.4%  | 82.9% | 86.2% | 87.9%  | 86.3%  | 82.0% | 83.2%  | 91.3%  |
| 府中市   | 70.0%  | 72.4%  | 93.3% | 90.4% | 80.0%  | 75.9%  | 86.8% | 72.0%  | 71.9%  |
| 三次市   | 80.5%  | 82.1%  | 59.4% | 59.6% | 78.3%  | 48.6%  | 38.1% | 14.1%  | 30.8%  |
| 庄原市   | 21.9%  | 67.3%  | 73.8% | 81.6% | 62.5%  | 75.1%  | 87.4% | 56.8%  | 69.5%  |
| 大竹市   | 100.0% | 78.9%  | 33.3% | 60.0% | 84.4%  | 100.0% | 97.6% | 81.8%  | 90.0%  |
| 東広島市  | 71.1%  | 62.9%  | 77.0% | 85.1% | 88.6%  | 82.4%  | 85.5% | 87.7%  | 89.2%  |
| 廿日市市  | 81.5%  | 82.1%  | 90.8% | 85.1% | 80.0%  | 85.2%  | 86.5% | 89.5%  | 90.7%  |
| 安芸高田市 | 72.5%  | 62.7%  | 76.3% | 63.4% | 57.3%  | 72.2%  | 36.4% | 63.6%  | 71.8%  |
| 江田島市  | 90.9%  | 76.9%  | 77.4% | 97.1% | 100.0% | 100.0% | 95.5% | 78.6%  | 0.0%   |
| 府中町   | 94.1%  | 77.8%  | 63.2% | 78.8% | 66.7%  | 82.4%  | 37.2% | 40.0%  | 36.4%  |
| 海田町   | 52.6%  | 80.9%  | 78.4% | 73.3% | 91.9%  | 77.5%  | 73.3% | 88.9%  | 0.0%   |
| 熊野町   | 83.3%  | 81.0%  | 70.4% | 71.1% | 65.6%  | 92.1%  | 90.5% | 91.7%  | 63.6%  |
| 坂町    | 81.8%  | 61.1%  | 40.0% | 18.8% | 68.8%  | 75.0%  | 80.0% | 66.7%  | 80.0%  |
| 安芸太田町 | 75.0%  | 62.5%  | 68.4% | 96.2% | 92.9%  | 95.7%  | 58.8% | 87.5%  | 84.6%  |
| 北広島町  | 81.0%  | 50.0%  | 65.1% | 76.3% | 86.1%  | 63.6%  | 86.2% | 6.7%   | 53.3%  |
| 大崎上島町 | 100.0% | 83.3%  | 82.1% | 89.5% | 81.8%  | 75.0%  | 88.2% | 100.0% | 100.0% |
| 世羅町   | 90.9%  | 61.1%  | 43.8% | 49.0% | 31.5%  | 76.2%  | 88.9% | 77.3%  | 63.4%  |
| 神石高原町 | 82.9%  | 77.8%  | 72.7% | 79.5% | 73.5%  | 90.9%  | 63.9% | 52.6%  | 80.0%  |