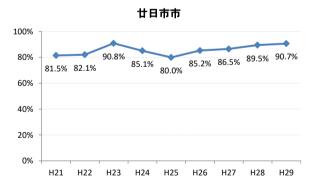

## 【胃がん】精検受診率の推移

| 胃     | H21    | H22    | H23   | H24   | H25    | H26    | H27   | H28    | H29    |
|-------|--------|--------|-------|-------|--------|--------|-------|--------|--------|
| 全国    | 78.4%  | 79.5%  | 78.8% | 79.8% | 79.4%  | 79.5%  | 80.4% | 81.0%  | 83.1%  |
| 広島県   | 76.1%  | 76.2%  | 79.7% | 79.0% | 72.1%  | 75.8%  | 78.9% | 76.8%  | 82.2%  |
| 広島市   | 76.8%  | 76.6%  | 83.5% | 76.2% | 54.3%  | 69.3%  | 78.0% | 81.7%  | 88.9%  |
| 呉市    | 79.6%  | 86.8%  | 93.0% | 91.3% | 90.9%  | 88.6%  | 93.3% | 84.6%  | 85.9%  |
| 竹原市   | 100.0% | 100.0% | 80.0% | 80.0% | 83.8%  | 66.7%  | 89.1% | 80.0%  | 62.5%  |
| 三原市   | 79.5%  | 92.8%  | 75.3% | 89.1% | 88.0%  | 81.7%  | 80.6% | 95.1%  | 92.4%  |
| 尾道市   | 71.4%  | 63.0%  | 51.8% | 74.8% | 79.8%  | 80.2%  | 85.0% | 79.5%  | 76.2%  |
| 福山市   | 88.3%  | 87.4%  | 82.9% | 86.2% | 87.9%  | 86.3%  | 82.0% | 83.2%  | 91.3%  |
| 府中市   | 70.0%  | 72.4%  | 93.3% | 90.4% | 80.0%  | 75.9%  | 86.8% | 72.0%  | 71.9%  |
| 三次市   | 80.5%  | 82.1%  | 59.4% | 59.6% | 78.3%  | 48.6%  | 38.1% | 14.1%  | 30.8%  |
| 庄原市   | 21.9%  | 67.3%  | 73.8% | 81.6% | 62.5%  | 75.1%  | 87.4% | 56.8%  | 69.5%  |
| 大竹市   | 100.0% | 78.9%  | 33.3% | 60.0% | 84.4%  | 100.0% | 97.6% | 81.8%  | 90.0%  |
| 東広島市  | 71.1%  | 62.9%  | 77.0% | 85.1% | 88.6%  | 82.4%  | 85.5% | 87.7%  | 89.2%  |
| 廿日市市  | 81.5%  | 82.1%  | 90.8% | 85.1% | 80.0%  | 85.2%  | 86.5% | 89.5%  | 90.7%  |
| 安芸高田市 | 72.5%  | 62.7%  | 76.3% | 63.4% | 57.3%  | 72.2%  | 36.4% | 63.6%  | 71.8%  |
| 江田島市  | 90.9%  | 76.9%  | 77.4% | 97.1% | 100.0% | 100.0% | 95.5% | 78.6%  | 0.0%   |
| 府中町   | 94.1%  | 77.8%  | 63.2% | 78.8% | 66.7%  | 82.4%  | 37.2% | 40.0%  | 36.4%  |
| 海田町   | 52.6%  | 80.9%  | 78.4% | 73.3% | 91.9%  | 77.5%  | 73.3% | 88.9%  | 0.0%   |
| 熊野町   | 83.3%  | 81.0%  | 70.4% | 71.1% | 65.6%  | 92.1%  | 90.5% | 91.7%  | 63.6%  |
| 坂町    | 81.8%  | 61.1%  | 40.0% | 18.8% | 68.8%  | 75.0%  | 80.0% | 66.7%  | 80.0%  |
| 安芸太田町 | 75.0%  | 62.5%  | 68.4% | 96.2% | 92.9%  | 95.7%  | 58.8% | 87.5%  | 84.6%  |
| 北広島町  | 81.0%  | 50.0%  | 65.1% | 76.3% | 86.1%  | 63.6%  | 86.2% | 6.7%   | 53.3%  |
| 大崎上島町 | 100.0% | 83.3%  | 82.1% | 89.5% | 81.8%  | 75.0%  | 88.2% | 100.0% | 100.0% |
| 世羅町   | 90.9%  | 61.1%  | 43.8% | 49.0% | 31.5%  | 76.2%  | 88.9% | 77.3%  | 63.4%  |
| 神石高原町 | 82.9%  | 77.8%  | 72.7% | 79.5% | 73.5%  | 90.9%  | 63.9% | 52.6%  | 80.0%  |