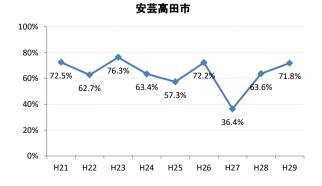

## 【胃がん】精検受診率の推移

| 胃     | H21    | H22    | H23   | H24   | H25    | H26    | H27   | H28    | H29    |
|-------|--------|--------|-------|-------|--------|--------|-------|--------|--------|
| 全国    | 78.4%  | 79.5%  | 78.8% | 79.8% | 79.4%  | 79.5%  | 80.4% | 81.0%  | 83.1%  |
| 広島県   | 76.1%  | 76.2%  | 79.7% | 79.0% | 72.1%  | 75.8%  | 78.9% | 76.8%  | 82.2%  |
| 広島市   | 76.8%  | 76.6%  | 83.5% | 76.2% | 54.3%  | 69.3%  | 78.0% | 81.7%  | 88.9%  |
| 呉市    | 79.6%  | 86.8%  | 93.0% | 91.3% | 90.9%  | 88.6%  | 93.3% | 84.6%  | 85.9%  |
| 竹原市   | 100.0% | 100.0% | 80.0% | 80.0% | 83.8%  | 66.7%  | 89.1% | 80.0%  | 62.5%  |
| 三原市   | 79.5%  | 92.8%  | 75.3% | 89.1% | 88.0%  | 81.7%  | 80.6% | 95.1%  | 92.4%  |
| 尾道市   | 71.4%  | 63.0%  | 51.8% | 74.8% | 79.8%  | 80.2%  | 85.0% | 79.5%  | 76.2%  |
| 福山市   | 88.3%  | 87.4%  | 82.9% | 86.2% | 87.9%  | 86.3%  | 82.0% | 83.2%  | 91.3%  |
| 府中市   | 70.0%  | 72.4%  | 93.3% | 90.4% | 80.0%  | 75.9%  | 86.8% | 72.0%  | 71.9%  |
| 三次市   | 80.5%  | 82.1%  | 59.4% | 59.6% | 78.3%  | 48.6%  | 38.1% | 14.1%  | 30.8%  |
| 庄原市   | 21.9%  | 67.3%  | 73.8% | 81.6% | 62.5%  | 75.1%  | 87.4% | 56.8%  | 69.5%  |
| 大竹市   | 100.0% | 78.9%  | 33.3% | 60.0% | 84.4%  | 100.0% | 97.6% | 81.8%  | 90.0%  |
| 東広島市  | 71.1%  | 62.9%  | 77.0% | 85.1% | 88.6%  | 82.4%  | 85.5% | 87.7%  | 89.2%  |
| 廿日市市  | 81.5%  | 82.1%  | 90.8% | 85.1% | 80.0%  | 85.2%  | 86.5% | 89.5%  | 90.7%  |
| 安芸高田市 | 72.5%  | 62.7%  | 76.3% | 63.4% | 57.3%  | 72.2%  | 36.4% | 63.6%  | 71.8%  |
| 江田島市  | 90.9%  | 76.9%  | 77.4% | 97.1% | 100.0% | 100.0% | 95.5% | 78.6%  | 0.0%   |
| 府中町   | 94.1%  | 77.8%  | 63.2% | 78.8% | 66.7%  | 82.4%  | 37.2% | 40.0%  | 36.4%  |
| 海田町   | 52.6%  | 80.9%  | 78.4% | 73.3% | 91.9%  | 77.5%  | 73.3% | 88.9%  | 0.0%   |
| 熊野町   | 83.3%  | 81.0%  | 70.4% | 71.1% | 65.6%  | 92.1%  | 90.5% | 91.7%  | 63.6%  |
| 坂町    | 81.8%  | 61.1%  | 40.0% | 18.8% | 68.8%  | 75.0%  | 80.0% | 66.7%  | 80.0%  |
| 安芸太田町 | 75.0%  | 62.5%  | 68.4% | 96.2% | 92.9%  | 95.7%  | 58.8% | 87.5%  | 84.6%  |
| 北広島町  | 81.0%  | 50.0%  | 65.1% | 76.3% | 86.1%  | 63.6%  | 86.2% | 6.7%   | 53.3%  |
| 大崎上島町 | 100.0% | 83.3%  | 82.1% | 89.5% | 81.8%  | 75.0%  | 88.2% | 100.0% | 100.0% |
| 世羅町   | 90.9%  | 61.1%  | 43.8% | 49.0% | 31.5%  | 76.2%  | 88.9% | 77.3%  | 63.4%  |
| 神石高原町 | 82.9%  | 77.8%  | 72.7% | 79.5% | 73.5%  | 90.9%  | 63.9% | 52.6%  | 80.0%  |