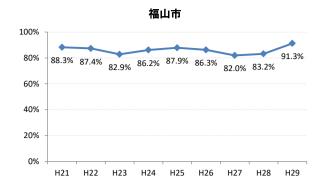

## 【胃がん】精検受診率の推移

| 胃     | H21    | H22    | H23   | H24   | H25    | H26    | H27   | H28    | H29    |
|-------|--------|--------|-------|-------|--------|--------|-------|--------|--------|
| 全国    | 78.4%  | 79.5%  | 78.8% | 79.8% | 79.4%  | 79.5%  | 80.4% | 81.0%  | 83.1%  |
| 広島県   | 76.1%  | 76.2%  | 79.7% | 79.0% | 72.1%  | 75.8%  | 78.9% | 76.8%  | 82.2%  |
| 広島市   | 76.8%  | 76.6%  | 83.5% | 76.2% | 54.3%  | 69.3%  | 78.0% | 81.7%  | 88.9%  |
| 呉市    | 79.6%  | 86.8%  | 93.0% | 91.3% | 90.9%  | 88.6%  | 93.3% | 84.6%  | 85.9%  |
| 竹原市   | 100.0% | 100.0% | 80.0% | 80.0% | 83.8%  | 66.7%  | 89.1% | 80.0%  | 62.5%  |
| 三原市   | 79.5%  | 92.8%  | 75.3% | 89.1% | 88.0%  | 81.7%  | 80.6% | 95.1%  | 92.4%  |
| 尾道市   | 71.4%  | 63.0%  | 51.8% | 74.8% | 79.8%  | 80.2%  | 85.0% | 79.5%  | 76.2%  |
| 福山市   | 88.3%  | 87.4%  | 82.9% | 86.2% | 87.9%  | 86.3%  | 82.0% | 83.2%  | 91.3%  |
| 府中市   | 70.0%  | 72.4%  | 93.3% | 90.4% | 80.0%  | 75.9%  | 86.8% | 72.0%  | 71.9%  |
| 三次市   | 80.5%  | 82.1%  | 59.4% | 59.6% | 78.3%  | 48.6%  | 38.1% | 14.1%  | 30.8%  |
| 庄原市   | 21.9%  | 67.3%  | 73.8% | 81.6% | 62.5%  | 75.1%  | 87.4% | 56.8%  | 69.5%  |
| 大竹市   | 100.0% | 78.9%  | 33.3% | 60.0% | 84.4%  | 100.0% | 97.6% | 81.8%  | 90.0%  |
| 東広島市  | 71.1%  | 62.9%  | 77.0% | 85.1% | 88.6%  | 82.4%  | 85.5% | 87.7%  | 89.2%  |
| 廿日市市  | 81.5%  | 82.1%  | 90.8% | 85.1% | 80.0%  | 85.2%  | 86.5% | 89.5%  | 90.7%  |
| 安芸高田市 | 72.5%  | 62.7%  | 76.3% | 63.4% | 57.3%  | 72.2%  | 36.4% | 63.6%  | 71.8%  |
| 江田島市  | 90.9%  | 76.9%  | 77.4% | 97.1% | 100.0% | 100.0% | 95.5% | 78.6%  | 0.0%   |
| 府中町   | 94.1%  | 77.8%  | 63.2% | 78.8% | 66.7%  | 82.4%  | 37.2% | 40.0%  | 36.4%  |
| 海田町   | 52.6%  | 80.9%  | 78.4% | 73.3% | 91.9%  | 77.5%  | 73.3% | 88.9%  | 0.0%   |
| 熊野町   | 83.3%  | 81.0%  | 70.4% | 71.1% | 65.6%  | 92.1%  | 90.5% | 91.7%  | 63.6%  |
| 坂町    | 81.8%  | 61.1%  | 40.0% | 18.8% | 68.8%  | 75.0%  | 80.0% | 66.7%  | 80.0%  |
| 安芸太田町 | 75.0%  | 62.5%  | 68.4% | 96.2% | 92.9%  | 95.7%  | 58.8% | 87.5%  | 84.6%  |
| 北広島町  | 81.0%  | 50.0%  | 65.1% | 76.3% | 86.1%  | 63.6%  | 86.2% | 6.7%   | 53.3%  |
| 大崎上島町 | 100.0% | 83.3%  | 82.1% | 89.5% | 81.8%  | 75.0%  | 88.2% | 100.0% | 100.0% |
| 世羅町   | 90.9%  | 61.1%  | 43.8% | 49.0% | 31.5%  | 76.2%  | 88.9% | 77.3%  | 63.4%  |
| 神石高原町 | 82.9%  | 77.8%  | 72.7% | 79.5% | 73.5%  | 90.9%  | 63.9% | 52.6%  | 80.0%  |