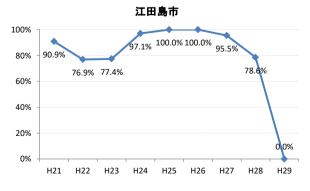

## 【胃がん】精検受診率の推移

| 胃     | H21    | H22    | H23   | H24   | H25    | H26    | H27   | H28    | H29    |
|-------|--------|--------|-------|-------|--------|--------|-------|--------|--------|
| 全国    | 78.4%  | 79.5%  | 78.8% | 79.8% | 79.4%  | 79.5%  | 80.4% | 81.0%  | 83.1%  |
| 広島県   | 76.1%  | 76.2%  | 79.7% | 79.0% | 72.1%  | 75.8%  | 78.9% | 76.8%  | 82.2%  |
| 広島市   | 76.8%  | 76.6%  | 83.5% | 76.2% | 54.3%  | 69.3%  | 78.0% | 81.7%  | 88.9%  |
| 呉市    | 79.6%  | 86.8%  | 93.0% | 91.3% | 90.9%  | 88.6%  | 93.3% | 84.6%  | 85.9%  |
| 竹原市   | 100.0% | 100.0% | 80.0% | 80.0% | 83.8%  | 66.7%  | 89.1% | 80.0%  | 62.5%  |
| 三原市   | 79.5%  | 92.8%  | 75.3% | 89.1% | 88.0%  | 81.7%  | 80.6% | 95.1%  | 92.4%  |
| 尾道市   | 71.4%  | 63.0%  | 51.8% | 74.8% | 79.8%  | 80.2%  | 85.0% | 79.5%  | 76.2%  |
| 福山市   | 88.3%  | 87.4%  | 82.9% | 86.2% | 87.9%  | 86.3%  | 82.0% | 83.2%  | 91.3%  |
| 府中市   | 70.0%  | 72.4%  | 93.3% | 90.4% | 80.0%  | 75.9%  | 86.8% | 72.0%  | 71.9%  |
| 三次市   | 80.5%  | 82.1%  | 59.4% | 59.6% | 78.3%  | 48.6%  | 38.1% | 14.1%  | 30.8%  |
| 庄原市   | 21.9%  | 67.3%  | 73.8% | 81.6% | 62.5%  | 75.1%  | 87.4% | 56.8%  | 69.5%  |
| 大竹市   | 100.0% | 78.9%  | 33.3% | 60.0% | 84.4%  | 100.0% | 97.6% | 81.8%  | 90.0%  |
| 東広島市  | 71.1%  | 62.9%  | 77.0% | 85.1% | 88.6%  | 82.4%  | 85.5% | 87.7%  | 89.2%  |
| 廿日市市  | 81.5%  | 82.1%  | 90.8% | 85.1% | 80.0%  | 85.2%  | 86.5% | 89.5%  | 90.7%  |
| 安芸高田市 | 72.5%  | 62.7%  | 76.3% | 63.4% | 57.3%  | 72.2%  | 36.4% | 63.6%  | 71.8%  |
| 江田島市  | 90.9%  | 76.9%  | 77.4% | 97.1% | 100.0% | 100.0% | 95.5% | 78.6%  | 0.0%   |
| 府中町   | 94.1%  | 77.8%  | 63.2% | 78.8% | 66.7%  | 82.4%  | 37.2% | 40.0%  | 36.4%  |
| 海田町   | 52.6%  | 80.9%  | 78.4% | 73.3% | 91.9%  | 77.5%  | 73.3% | 88.9%  | 0.0%   |
| 熊野町   | 83.3%  | 81.0%  | 70.4% | 71.1% | 65.6%  | 92.1%  | 90.5% | 91.7%  | 63.6%  |
| 坂町    | 81.8%  | 61.1%  | 40.0% | 18.8% | 68.8%  | 75.0%  | 80.0% | 66.7%  | 80.0%  |
| 安芸太田町 | 75.0%  | 62.5%  | 68.4% | 96.2% | 92.9%  | 95.7%  | 58.8% | 87.5%  | 84.6%  |
| 北広島町  | 81.0%  | 50.0%  | 65.1% | 76.3% | 86.1%  | 63.6%  | 86.2% | 6.7%   | 53.3%  |
| 大崎上島町 | 100.0% | 83.3%  | 82.1% | 89.5% | 81.8%  | 75.0%  | 88.2% | 100.0% | 100.0% |
| 世羅町   | 90.9%  | 61.1%  | 43.8% | 49.0% | 31.5%  | 76.2%  | 88.9% | 77.3%  | 63.4%  |
| 神石高原町 | 82.9%  | 77.8%  | 72.7% | 79.5% | 73.5%  | 90.9%  | 63.9% | 52.6%  | 80.0%  |