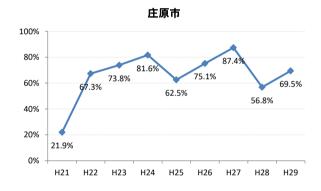

## 【胃がん】精検受診率の推移

| 胃     | H21    | H22    | H23   | H24   | H25    | H26    | H27   | H28    | H29    |
|-------|--------|--------|-------|-------|--------|--------|-------|--------|--------|
| 全国    | 78.4%  | 79.5%  | 78.8% | 79.8% | 79.4%  | 79.5%  | 80.4% | 81.0%  | 83.1%  |
| 広島県   | 76.1%  | 76.2%  | 79.7% | 79.0% | 72.1%  | 75.8%  | 78.9% | 76.8%  | 82.2%  |
| 広島市   | 76.8%  | 76.6%  | 83.5% | 76.2% | 54.3%  | 69.3%  | 78.0% | 81.7%  | 88.9%  |
| 呉市    | 79.6%  | 86.8%  | 93.0% | 91.3% | 90.9%  | 88.6%  | 93.3% | 84.6%  | 85.9%  |
| 竹原市   | 100.0% | 100.0% | 80.0% | 80.0% | 83.8%  | 66.7%  | 89.1% | 80.0%  | 62.5%  |
| 三原市   | 79.5%  | 92.8%  | 75.3% | 89.1% | 88.0%  | 81.7%  | 80.6% | 95.1%  | 92.4%  |
| 尾道市   | 71.4%  | 63.0%  | 51.8% | 74.8% | 79.8%  | 80.2%  | 85.0% | 79.5%  | 76.2%  |
| 福山市   | 88.3%  | 87.4%  | 82.9% | 86.2% | 87.9%  | 86.3%  | 82.0% | 83.2%  | 91.3%  |
| 府中市   | 70.0%  | 72.4%  | 93.3% | 90.4% | 80.0%  | 75.9%  | 86.8% | 72.0%  | 71.9%  |
| 三次市   | 80.5%  | 82.1%  | 59.4% | 59.6% | 78.3%  | 48.6%  | 38.1% | 14.1%  | 30.8%  |
| 庄原市   | 21.9%  | 67.3%  | 73.8% | 81.6% | 62.5%  | 75.1%  | 87.4% | 56.8%  | 69.5%  |
| 大竹市   | 100.0% | 78.9%  | 33.3% | 60.0% | 84.4%  | 100.0% | 97.6% | 81.8%  | 90.0%  |
| 東広島市  | 71.1%  | 62.9%  | 77.0% | 85.1% | 88.6%  | 82.4%  | 85.5% | 87.7%  | 89.2%  |
| 廿日市市  | 81.5%  | 82.1%  | 90.8% | 85.1% | 80.0%  | 85.2%  | 86.5% | 89.5%  | 90.7%  |
| 安芸高田市 | 72.5%  | 62.7%  | 76.3% | 63.4% | 57.3%  | 72.2%  | 36.4% | 63.6%  | 71.8%  |
| 江田島市  | 90.9%  | 76.9%  | 77.4% | 97.1% | 100.0% | 100.0% | 95.5% | 78.6%  | 0.0%   |
| 府中町   | 94.1%  | 77.8%  | 63.2% | 78.8% | 66.7%  | 82.4%  | 37.2% | 40.0%  | 36.4%  |
| 海田町   | 52.6%  | 80.9%  | 78.4% | 73.3% | 91.9%  | 77.5%  | 73.3% | 88.9%  | 0.0%   |
| 熊野町   | 83.3%  | 81.0%  | 70.4% | 71.1% | 65.6%  | 92.1%  | 90.5% | 91.7%  | 63.6%  |
| 坂町    | 81.8%  | 61.1%  | 40.0% | 18.8% | 68.8%  | 75.0%  | 80.0% | 66.7%  | 80.0%  |
| 安芸太田町 | 75.0%  | 62.5%  | 68.4% | 96.2% | 92.9%  | 95.7%  | 58.8% | 87.5%  | 84.6%  |
| 北広島町  | 81.0%  | 50.0%  | 65.1% | 76.3% | 86.1%  | 63.6%  | 86.2% | 6.7%   | 53.3%  |
| 大崎上島町 | 100.0% | 83.3%  | 82.1% | 89.5% | 81.8%  | 75.0%  | 88.2% | 100.0% | 100.0% |
| 世羅町   | 90.9%  | 61.1%  | 43.8% | 49.0% | 31.5%  | 76.2%  | 88.9% | 77.3%  | 63.4%  |
| 神石高原町 | 82.9%  | 77.8%  | 72.7% | 79.5% | 73.5%  | 90.9%  | 63.9% | 52.6%  | 80.0%  |