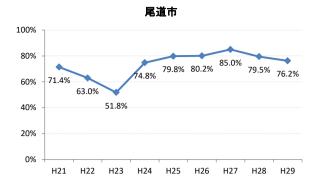

## 【胃がん】精検受診率の推移

| 胃     | H21    | H22    | H23   | H24   | H25    | H26    | H27   | H28    | H29    |
|-------|--------|--------|-------|-------|--------|--------|-------|--------|--------|
| 全国    | 78.4%  | 79.5%  | 78.8% | 79.8% | 79.4%  | 79.5%  | 80.4% | 81.0%  | 83.1%  |
| 広島県   | 76.1%  | 76.2%  | 79.7% | 79.0% | 72.1%  | 75.8%  | 78.9% | 76.8%  | 82.2%  |
| 広島市   | 76.8%  | 76.6%  | 83.5% | 76.2% | 54.3%  | 69.3%  | 78.0% | 81.7%  | 88.9%  |
| 呉市    | 79.6%  | 86.8%  | 93.0% | 91.3% | 90.9%  | 88.6%  | 93.3% | 84.6%  | 85.9%  |
| 竹原市   | 100.0% | 100.0% | 80.0% | 80.0% | 83.8%  | 66.7%  | 89.1% | 80.0%  | 62.5%  |
| 三原市   | 79.5%  | 92.8%  | 75.3% | 89.1% | 88.0%  | 81.7%  | 80.6% | 95.1%  | 92.4%  |
| 尾道市   | 71.4%  | 63.0%  | 51.8% | 74.8% | 79.8%  | 80.2%  | 85.0% | 79.5%  | 76.2%  |
| 福山市   | 88.3%  | 87.4%  | 82.9% | 86.2% | 87.9%  | 86.3%  | 82.0% | 83.2%  | 91.3%  |
| 府中市   | 70.0%  | 72.4%  | 93.3% | 90.4% | 80.0%  | 75.9%  | 86.8% | 72.0%  | 71.9%  |
| 三次市   | 80.5%  | 82.1%  | 59.4% | 59.6% | 78.3%  | 48.6%  | 38.1% | 14.1%  | 30.8%  |
| 庄原市   | 21.9%  | 67.3%  | 73.8% | 81.6% | 62.5%  | 75.1%  | 87.4% | 56.8%  | 69.5%  |
| 大竹市   | 100.0% | 78.9%  | 33.3% | 60.0% | 84.4%  | 100.0% | 97.6% | 81.8%  | 90.0%  |
| 東広島市  | 71.1%  | 62.9%  | 77.0% | 85.1% | 88.6%  | 82.4%  | 85.5% | 87.7%  | 89.2%  |
| 廿日市市  | 81.5%  | 82.1%  | 90.8% | 85.1% | 80.0%  | 85.2%  | 86.5% | 89.5%  | 90.7%  |
| 安芸高田市 | 72.5%  | 62.7%  | 76.3% | 63.4% | 57.3%  | 72.2%  | 36.4% | 63.6%  | 71.8%  |
| 江田島市  | 90.9%  | 76.9%  | 77.4% | 97.1% | 100.0% | 100.0% | 95.5% | 78.6%  | 0.0%   |
| 府中町   | 94.1%  | 77.8%  | 63.2% | 78.8% | 66.7%  | 82.4%  | 37.2% | 40.0%  | 36.4%  |
| 海田町   | 52.6%  | 80.9%  | 78.4% | 73.3% | 91.9%  | 77.5%  | 73.3% | 88.9%  | 0.0%   |
| 熊野町   | 83.3%  | 81.0%  | 70.4% | 71.1% | 65.6%  | 92.1%  | 90.5% | 91.7%  | 63.6%  |
| 坂町    | 81.8%  | 61.1%  | 40.0% | 18.8% | 68.8%  | 75.0%  | 80.0% | 66.7%  | 80.0%  |
| 安芸太田町 | 75.0%  | 62.5%  | 68.4% | 96.2% | 92.9%  | 95.7%  | 58.8% | 87.5%  | 84.6%  |
| 北広島町  | 81.0%  | 50.0%  | 65.1% | 76.3% | 86.1%  | 63.6%  | 86.2% | 6.7%   | 53.3%  |
| 大崎上島町 | 100.0% | 83.3%  | 82.1% | 89.5% | 81.8%  | 75.0%  | 88.2% | 100.0% | 100.0% |
| 世羅町   | 90.9%  | 61.1%  | 43.8% | 49.0% | 31.5%  | 76.2%  | 88.9% | 77.3%  | 63.4%  |
| 神石高原町 | 82.9%  | 77.8%  | 72.7% | 79.5% | 73.5%  | 90.9%  | 63.9% | 52.6%  | 80.0%  |