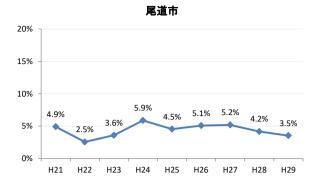

# 【胃がん】要精検率の推移

| 胃     | H21   | H22   | H23   | H24   | H25   | H26   | H27   | H28   | H29   |
|-------|-------|-------|-------|-------|-------|-------|-------|-------|-------|
| 全国    | 8.8%  | 8.6%  | 8.4%  | 8.1%  | 7.9%  | 7.5%  | 7.3%  | 7.3%  | 7.1%  |
| 広島県   | 6.7%  | 8.0%  | 7.9%  | 6.4%  | 6.0%  | 5.6%  | 6.0%  | 6.3%  | 5.9%  |
| 広島市   | 6.2%  | 10.1% | 10.4% | 6.3%  | 5.4%  | 6.6%  | 6.9%  | 7.3%  | 7.1%  |
| 呉市    | 5.7%  | 5.6%  | 6.6%  | 7.7%  | 7.4%  | 6.1%  | 6.7%  | 6.0%  | 4.7%  |
| 竹原市   | 2.4%  | 4.1%  | 8.3%  | 8.2%  | 9.0%  | 3.4%  | 10.2% | 3.1%  | 2.7%  |
| 三原市   | 6.6%  | 7.8%  | 3.6%  | 2.5%  | 3.7%  | 2.8%  | 5.2%  | 11.1% | 10.3% |
| 尾道市   | 4.9%  | 2.5%  | 3.6%  | 5.9%  | 4.5%  | 5.1%  | 5.2%  | 4.2%  | 3.5%  |
| 福山市   | 9.1%  | 8.2%  | 7.2%  | 7.2%  | 6.6%  | 4.9%  | 5.4%  | 4.8%  | 4.4%  |
| 府中市   | 1.7%  | 4.7%  | 7.6%  | 6.4%  | 6.5%  | 3.4%  | 4.3%  | 6.1%  | 4.1%  |
| 三次市   | 2.6%  | 2.2%  | 6.2%  | 8.4%  | 5.4%  | 4.3%  | 9.7%  | 5.6%  | 6.7%  |
| 庄原市   | 8.2%  | 11.3% | 7.5%  | 7.9%  | 9.5%  | 10.9% | 9.4%  | 17.7% | 15.3% |
| 大竹市   | 2.1%  | 10.3% | 14.9% | 6.5%  | 6.8%  | 7.6%  | 8.4%  | 3.6%  | 3.1%  |
| 東広島市  | 11.6% | 10.2% | 8.5%  | 6.5%  | 7.1%  | 4.6%  | 3.6%  | 6.2%  | 5.1%  |
| 廿日市市  | 6.0%  | 6.1%  | 8.0%  | 4.7%  | 5.8%  | 3.6%  | 1.9%  | 3.9%  | 4.3%  |
| 安芸高田市 | 4.8%  | 8.7%  | 7.9%  | 4.9%  | 7.0%  | 4.3%  | 3.2%  | 2.7%  | 3.5%  |
| 江田島市  | 3.5%  | 6.2%  | 4.9%  | 6.0%  | 4.3%  | 3.2%  | 4.9%  | 6.6%  | 1.3%  |
| 府中町   | 4.6%  | 4.7%  | 2.7%  | 3.7%  | 3.1%  | 2.0%  | 5.2%  | 2.4%  | 2.7%  |
| 海田町   | 5.4%  | 11.7% | 8.5%  | 7.6%  | 8.9%  | 7.9%  | 2.8%  | 2.6%  | 0.4%  |
| 熊野町   | 3.1%  | 2.7%  | 3.8%  | 5.5%  | 5.1%  | 6.2%  | 3.6%  | 6.4%  | 2.9%  |
| 坂町    | 9.1%  | 6.9%  | 5.0%  | 7.8%  | 7.7%  | 3.4%  | 2.0%  | 5.4%  | 2.9%  |
| 安芸太田町 | 4.4%  | 4.6%  | 7.1%  | 9.7%  | 10.0% | 7.4%  | 7.1%  | 3.1%  | 6.4%  |
| 北広島町  | 6.8%  | 4.4%  | 5.4%  | 7.6%  | 7.0%  | 4.4%  | 5.5%  | 2.1%  | 4.7%  |
| 大崎上島町 | 6.8%  | 2.6%  | 8.9%  | 6.3%  | 4.6%  | 3.9%  | 9.2%  | 6.6%  | 4.2%  |
| 世羅町   | 3.2%  | 4.5%  | 9.8%  | 10.3% | 8.6%  | 5.5%  | 6.7%  | 5.7%  | 5.3%  |
| 神石高原町 | 5.6%  | 6.0%  | 5.8%  | 7.1%  | 6.7%  | 4.6%  | 7.4%  | 5.1%  | 4.2%  |