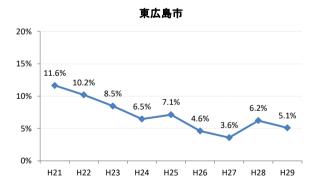

# 【胃がん】要精検率の推移

| 胃     | H21   | H22   | H23   | H24   | H25   | H26   | H27   | H28   | H29   |
|-------|-------|-------|-------|-------|-------|-------|-------|-------|-------|
| 全国    | 8.8%  | 8.6%  | 8.4%  | 8.1%  | 7.9%  | 7.5%  | 7.3%  | 7.3%  | 7.1%  |
| 広島県   | 6.7%  | 8.0%  | 7.9%  | 6.4%  | 6.0%  | 5.6%  | 6.0%  | 6.3%  | 5.9%  |
| 広島市   | 6.2%  | 10.1% | 10.4% | 6.3%  | 5.4%  | 6.6%  | 6.9%  | 7.3%  | 7.1%  |
| 呉市    | 5.7%  | 5.6%  | 6.6%  | 7.7%  | 7.4%  | 6.1%  | 6.7%  | 6.0%  | 4.7%  |
| 竹原市   | 2.4%  | 4.1%  | 8.3%  | 8.2%  | 9.0%  | 3.4%  | 10.2% | 3.1%  | 2.7%  |
| 三原市   | 6.6%  | 7.8%  | 3.6%  | 2.5%  | 3.7%  | 2.8%  | 5.2%  | 11.1% | 10.3% |
| 尾道市   | 4.9%  | 2.5%  | 3.6%  | 5.9%  | 4.5%  | 5.1%  | 5.2%  | 4.2%  | 3.5%  |
| 福山市   | 9.1%  | 8.2%  | 7.2%  | 7.2%  | 6.6%  | 4.9%  | 5.4%  | 4.8%  | 4.4%  |
| 府中市   | 1.7%  | 4.7%  | 7.6%  | 6.4%  | 6.5%  | 3.4%  | 4.3%  | 6.1%  | 4.1%  |
| 三次市   | 2.6%  | 2.2%  | 6.2%  | 8.4%  | 5.4%  | 4.3%  | 9.7%  | 5.6%  | 6.7%  |
| 庄原市   | 8.2%  | 11.3% | 7.5%  | 7.9%  | 9.5%  | 10.9% | 9.4%  | 17.7% | 15.3% |
| 大竹市   | 2.1%  | 10.3% | 14.9% | 6.5%  | 6.8%  | 7.6%  | 8.4%  | 3.6%  | 3.1%  |
| 東広島市  | 11.6% | 10.2% | 8.5%  | 6.5%  | 7.1%  | 4.6%  | 3.6%  | 6.2%  | 5.1%  |
| 廿日市市  | 6.0%  | 6.1%  | 8.0%  | 4.7%  | 5.8%  | 3.6%  | 1.9%  | 3.9%  | 4.3%  |
| 安芸高田市 | 4.8%  | 8.7%  | 7.9%  | 4.9%  | 7.0%  | 4.3%  | 3.2%  | 2.7%  | 3.5%  |
| 江田島市  | 3.5%  | 6.2%  | 4.9%  | 6.0%  | 4.3%  | 3.2%  | 4.9%  | 6.6%  | 1.3%  |
| 府中町   | 4.6%  | 4.7%  | 2.7%  | 3.7%  | 3.1%  | 2.0%  | 5.2%  | 2.4%  | 2.7%  |
| 海田町   | 5.4%  | 11.7% | 8.5%  | 7.6%  | 8.9%  | 7.9%  | 2.8%  | 2.6%  | 0.4%  |
| 熊野町   | 3.1%  | 2.7%  | 3.8%  | 5.5%  | 5.1%  | 6.2%  | 3.6%  | 6.4%  | 2.9%  |
| 坂町    | 9.1%  | 6.9%  | 5.0%  | 7.8%  | 7.7%  | 3.4%  | 2.0%  | 5.4%  | 2.9%  |
| 安芸太田町 | 4.4%  | 4.6%  | 7.1%  | 9.7%  | 10.0% | 7.4%  | 7.1%  | 3.1%  | 6.4%  |
| 北広島町  | 6.8%  | 4.4%  | 5.4%  | 7.6%  | 7.0%  | 4.4%  | 5.5%  | 2.1%  | 4.7%  |
| 大崎上島町 | 6.8%  | 2.6%  | 8.9%  | 6.3%  | 4.6%  | 3.9%  | 9.2%  | 6.6%  | 4.2%  |
| 世羅町   | 3.2%  | 4.5%  | 9.8%  | 10.3% | 8.6%  | 5.5%  | 6.7%  | 5.7%  | 5.3%  |
| 神石高原町 | 5.6%  | 6.0%  | 5.8%  | 7.1%  | 6.7%  | 4.6%  | 7.4%  | 5.1%  | 4.2%  |