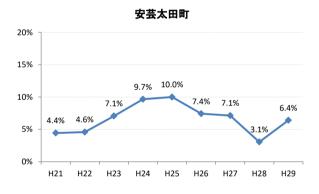

# 【胃がん】要精検率の推移

| 胃     | H21   | H22   | H23   | H24   | H25   | H26   | H27   | H28   | H29   |
|-------|-------|-------|-------|-------|-------|-------|-------|-------|-------|
| 全国    | 8.8%  | 8.6%  | 8.4%  | 8.1%  | 7.9%  | 7.5%  | 7.3%  | 7.3%  | 7.1%  |
| 広島県   | 6.7%  | 8.0%  | 7.9%  | 6.4%  | 6.0%  | 5.6%  | 6.0%  | 6.3%  | 5.9%  |
| 広島市   | 6.2%  | 10.1% | 10.4% | 6.3%  | 5.4%  | 6.6%  | 6.9%  | 7.3%  | 7.1%  |
| 呉市    | 5.7%  | 5.6%  | 6.6%  | 7.7%  | 7.4%  | 6.1%  | 6.7%  | 6.0%  | 4.7%  |
| 竹原市   | 2.4%  | 4.1%  | 8.3%  | 8.2%  | 9.0%  | 3.4%  | 10.2% | 3.1%  | 2.7%  |
| 三原市   | 6.6%  | 7.8%  | 3.6%  | 2.5%  | 3.7%  | 2.8%  | 5.2%  | 11.1% | 10.3% |
| 尾道市   | 4.9%  | 2.5%  | 3.6%  | 5.9%  | 4.5%  | 5.1%  | 5.2%  | 4.2%  | 3.5%  |
| 福山市   | 9.1%  | 8.2%  | 7.2%  | 7.2%  | 6.6%  | 4.9%  | 5.4%  | 4.8%  | 4.4%  |
| 府中市   | 1.7%  | 4.7%  | 7.6%  | 6.4%  | 6.5%  | 3.4%  | 4.3%  | 6.1%  | 4.1%  |
| 三次市   | 2.6%  | 2.2%  | 6.2%  | 8.4%  | 5.4%  | 4.3%  | 9.7%  | 5.6%  | 6.7%  |
| 庄原市   | 8.2%  | 11.3% | 7.5%  | 7.9%  | 9.5%  | 10.9% | 9.4%  | 17.7% | 15.3% |
| 大竹市   | 2.1%  | 10.3% | 14.9% | 6.5%  | 6.8%  | 7.6%  | 8.4%  | 3.6%  | 3.1%  |
| 東広島市  | 11.6% | 10.2% | 8.5%  | 6.5%  | 7.1%  | 4.6%  | 3.6%  | 6.2%  | 5.1%  |
| 廿日市市  | 6.0%  | 6.1%  | 8.0%  | 4.7%  | 5.8%  | 3.6%  | 1.9%  | 3.9%  | 4.3%  |
| 安芸高田市 | 4.8%  | 8.7%  | 7.9%  | 4.9%  | 7.0%  | 4.3%  | 3.2%  | 2.7%  | 3.5%  |
| 江田島市  | 3.5%  | 6.2%  | 4.9%  | 6.0%  | 4.3%  | 3.2%  | 4.9%  | 6.6%  | 1.3%  |
| 府中町   | 4.6%  | 4.7%  | 2.7%  | 3.7%  | 3.1%  | 2.0%  | 5.2%  | 2.4%  | 2.7%  |
| 海田町   | 5.4%  | 11.7% | 8.5%  | 7.6%  | 8.9%  | 7.9%  | 2.8%  | 2.6%  | 0.4%  |
| 熊野町   | 3.1%  | 2.7%  | 3.8%  | 5.5%  | 5.1%  | 6.2%  | 3.6%  | 6.4%  | 2.9%  |
| 坂町    | 9.1%  | 6.9%  | 5.0%  | 7.8%  | 7.7%  | 3.4%  | 2.0%  | 5.4%  | 2.9%  |
| 安芸太田町 | 4.4%  | 4.6%  | 7.1%  | 9.7%  | 10.0% | 7.4%  | 7.1%  | 3.1%  | 6.4%  |
| 北広島町  | 6.8%  | 4.4%  | 5.4%  | 7.6%  | 7.0%  | 4.4%  | 5.5%  | 2.1%  | 4.7%  |
| 大崎上島町 | 6.8%  | 2.6%  | 8.9%  | 6.3%  | 4.6%  | 3.9%  | 9.2%  | 6.6%  | 4.2%  |
| 世羅町   | 3.2%  | 4.5%  | 9.8%  | 10.3% | 8.6%  | 5.5%  | 6.7%  | 5.7%  | 5.3%  |
| 神石高原町 | 5.6%  | 6.0%  | 5.8%  | 7.1%  | 6.7%  | 4.6%  | 7.4%  | 5.1%  | 4.2%  |