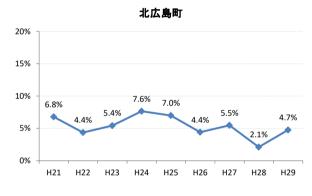

# 【胃がん】要精検率の推移

| 胃     | H21   | H22   | H23   | H24   | H25   | H26   | H27   | H28   | H29   |
|-------|-------|-------|-------|-------|-------|-------|-------|-------|-------|
| 全国    | 8.8%  | 8.6%  | 8.4%  | 8.1%  | 7.9%  | 7.5%  | 7.3%  | 7.3%  | 7.1%  |
| 広島県   | 6.7%  | 8.0%  | 7.9%  | 6.4%  | 6.0%  | 5.6%  | 6.0%  | 6.3%  | 5.9%  |
| 広島市   | 6.2%  | 10.1% | 10.4% | 6.3%  | 5.4%  | 6.6%  | 6.9%  | 7.3%  | 7.1%  |
| 呉市    | 5.7%  | 5.6%  | 6.6%  | 7.7%  | 7.4%  | 6.1%  | 6.7%  | 6.0%  | 4.7%  |
| 竹原市   | 2.4%  | 4.1%  | 8.3%  | 8.2%  | 9.0%  | 3.4%  | 10.2% | 3.1%  | 2.7%  |
| 三原市   | 6.6%  | 7.8%  | 3.6%  | 2.5%  | 3.7%  | 2.8%  | 5.2%  | 11.1% | 10.3% |
| 尾道市   | 4.9%  | 2.5%  | 3.6%  | 5.9%  | 4.5%  | 5.1%  | 5.2%  | 4.2%  | 3.5%  |
| 福山市   | 9.1%  | 8.2%  | 7.2%  | 7.2%  | 6.6%  | 4.9%  | 5.4%  | 4.8%  | 4.4%  |
| 府中市   | 1.7%  | 4.7%  | 7.6%  | 6.4%  | 6.5%  | 3.4%  | 4.3%  | 6.1%  | 4.1%  |
| 三次市   | 2.6%  | 2.2%  | 6.2%  | 8.4%  | 5.4%  | 4.3%  | 9.7%  | 5.6%  | 6.7%  |
| 庄原市   | 8.2%  | 11.3% | 7.5%  | 7.9%  | 9.5%  | 10.9% | 9.4%  | 17.7% | 15.3% |
| 大竹市   | 2.1%  | 10.3% | 14.9% | 6.5%  | 6.8%  | 7.6%  | 8.4%  | 3.6%  | 3.1%  |
| 東広島市  | 11.6% | 10.2% | 8.5%  | 6.5%  | 7.1%  | 4.6%  | 3.6%  | 6.2%  | 5.1%  |
| 廿日市市  | 6.0%  | 6.1%  | 8.0%  | 4.7%  | 5.8%  | 3.6%  | 1.9%  | 3.9%  | 4.3%  |
| 安芸高田市 | 4.8%  | 8.7%  | 7.9%  | 4.9%  | 7.0%  | 4.3%  | 3.2%  | 2.7%  | 3.5%  |
| 江田島市  | 3.5%  | 6.2%  | 4.9%  | 6.0%  | 4.3%  | 3.2%  | 4.9%  | 6.6%  | 1.3%  |
| 府中町   | 4.6%  | 4.7%  | 2.7%  | 3.7%  | 3.1%  | 2.0%  | 5.2%  | 2.4%  | 2.7%  |
| 海田町   | 5.4%  | 11.7% | 8.5%  | 7.6%  | 8.9%  | 7.9%  | 2.8%  | 2.6%  | 0.4%  |
| 熊野町   | 3.1%  | 2.7%  | 3.8%  | 5.5%  | 5.1%  | 6.2%  | 3.6%  | 6.4%  | 2.9%  |
| 坂町    | 9.1%  | 6.9%  | 5.0%  | 7.8%  | 7.7%  | 3.4%  | 2.0%  | 5.4%  | 2.9%  |
| 安芸太田町 | 4.4%  | 4.6%  | 7.1%  | 9.7%  | 10.0% | 7.4%  | 7.1%  | 3.1%  | 6.4%  |
| 北広島町  | 6.8%  | 4.4%  | 5.4%  | 7.6%  | 7.0%  | 4.4%  | 5.5%  | 2.1%  | 4.7%  |
| 大崎上島町 | 6.8%  | 2.6%  | 8.9%  | 6.3%  | 4.6%  | 3.9%  | 9.2%  | 6.6%  | 4.2%  |
| 世羅町   | 3.2%  | 4.5%  | 9.8%  | 10.3% | 8.6%  | 5.5%  | 6.7%  | 5.7%  | 5.3%  |
| 神石高原町 | 5.6%  | 6.0%  | 5.8%  | 7.1%  | 6.7%  | 4.6%  | 7.4%  | 5.1%  | 4.2%  |