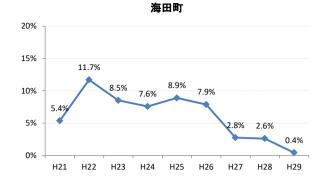

# 【胃がん】要精検率の推移

| 胃     | H21   | H22   | H23   | H24   | H25   | H26   | H27   | H28   | H29   |
|-------|-------|-------|-------|-------|-------|-------|-------|-------|-------|
| 全国    | 8.8%  | 8.6%  | 8.4%  | 8.1%  | 7.9%  | 7.5%  | 7.3%  | 7.3%  | 7.1%  |
| 広島県   | 6.7%  | 8.0%  | 7.9%  | 6.4%  | 6.0%  | 5.6%  | 6.0%  | 6.3%  | 5.9%  |
| 広島市   | 6.2%  | 10.1% | 10.4% | 6.3%  | 5.4%  | 6.6%  | 6.9%  | 7.3%  | 7.1%  |
| 呉市    | 5.7%  | 5.6%  | 6.6%  | 7.7%  | 7.4%  | 6.1%  | 6.7%  | 6.0%  | 4.7%  |
| 竹原市   | 2.4%  | 4.1%  | 8.3%  | 8.2%  | 9.0%  | 3.4%  | 10.2% | 3.1%  | 2.7%  |
| 三原市   | 6.6%  | 7.8%  | 3.6%  | 2.5%  | 3.7%  | 2.8%  | 5.2%  | 11.1% | 10.3% |
| 尾道市   | 4.9%  | 2.5%  | 3.6%  | 5.9%  | 4.5%  | 5.1%  | 5.2%  | 4.2%  | 3.5%  |
| 福山市   | 9.1%  | 8.2%  | 7.2%  | 7.2%  | 6.6%  | 4.9%  | 5.4%  | 4.8%  | 4.4%  |
| 府中市   | 1.7%  | 4.7%  | 7.6%  | 6.4%  | 6.5%  | 3.4%  | 4.3%  | 6.1%  | 4.1%  |
| 三次市   | 2.6%  | 2.2%  | 6.2%  | 8.4%  | 5.4%  | 4.3%  | 9.7%  | 5.6%  | 6.7%  |
| 庄原市   | 8.2%  | 11.3% | 7.5%  | 7.9%  | 9.5%  | 10.9% | 9.4%  | 17.7% | 15.3% |
| 大竹市   | 2.1%  | 10.3% | 14.9% | 6.5%  | 6.8%  | 7.6%  | 8.4%  | 3.6%  | 3.1%  |
| 東広島市  | 11.6% | 10.2% | 8.5%  | 6.5%  | 7.1%  | 4.6%  | 3.6%  | 6.2%  | 5.1%  |
| 廿日市市  | 6.0%  | 6.1%  | 8.0%  | 4.7%  | 5.8%  | 3.6%  | 1.9%  | 3.9%  | 4.3%  |
| 安芸高田市 | 4.8%  | 8.7%  | 7.9%  | 4.9%  | 7.0%  | 4.3%  | 3.2%  | 2.7%  | 3.5%  |
| 江田島市  | 3.5%  | 6.2%  | 4.9%  | 6.0%  | 4.3%  | 3.2%  | 4.9%  | 6.6%  | 1.3%  |
| 府中町   | 4.6%  | 4.7%  | 2.7%  | 3.7%  | 3.1%  | 2.0%  | 5.2%  | 2.4%  | 2.7%  |
| 海田町   | 5.4%  | 11.7% | 8.5%  | 7.6%  | 8.9%  | 7.9%  | 2.8%  | 2.6%  | 0.4%  |
| 熊野町   | 3.1%  | 2.7%  | 3.8%  | 5.5%  | 5.1%  | 6.2%  | 3.6%  | 6.4%  | 2.9%  |
| 坂町    | 9.1%  | 6.9%  | 5.0%  | 7.8%  | 7.7%  | 3.4%  | 2.0%  | 5.4%  | 2.9%  |
| 安芸太田町 | 4.4%  | 4.6%  | 7.1%  | 9.7%  | 10.0% | 7.4%  | 7.1%  | 3.1%  | 6.4%  |
| 北広島町  | 6.8%  | 4.4%  | 5.4%  | 7.6%  | 7.0%  | 4.4%  | 5.5%  | 2.1%  | 4.7%  |
| 大崎上島町 | 6.8%  | 2.6%  | 8.9%  | 6.3%  | 4.6%  | 3.9%  | 9.2%  | 6.6%  | 4.2%  |
| 世羅町   | 3.2%  | 4.5%  | 9.8%  | 10.3% | 8.6%  | 5.5%  | 6.7%  | 5.7%  | 5.3%  |
| 神石高原町 | 5.6%  | 6.0%  | 5.8%  | 7.1%  | 6.7%  | 4.6%  | 7.4%  | 5.1%  | 4.2%  |