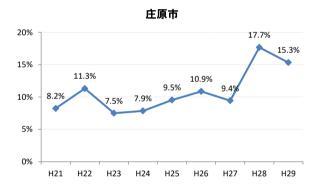

# 【胃がん】要精検率の推移

| 胃     | H21   | H22   | H23   | H24   | H25   | H26   | H27   | H28   | H29   |
|-------|-------|-------|-------|-------|-------|-------|-------|-------|-------|
| 全国    | 8.8%  | 8.6%  | 8.4%  | 8.1%  | 7.9%  | 7.5%  | 7.3%  | 7.3%  | 7.1%  |
| 広島県   | 6.7%  | 8.0%  | 7.9%  | 6.4%  | 6.0%  | 5.6%  | 6.0%  | 6.3%  | 5.9%  |
| 広島市   | 6.2%  | 10.1% | 10.4% | 6.3%  | 5.4%  | 6.6%  | 6.9%  | 7.3%  | 7.1%  |
| 呉市    | 5.7%  | 5.6%  | 6.6%  | 7.7%  | 7.4%  | 6.1%  | 6.7%  | 6.0%  | 4.7%  |
| 竹原市   | 2.4%  | 4.1%  | 8.3%  | 8.2%  | 9.0%  | 3.4%  | 10.2% | 3.1%  | 2.7%  |
| 三原市   | 6.6%  | 7.8%  | 3.6%  | 2.5%  | 3.7%  | 2.8%  | 5.2%  | 11.1% | 10.3% |
| 尾道市   | 4.9%  | 2.5%  | 3.6%  | 5.9%  | 4.5%  | 5.1%  | 5.2%  | 4.2%  | 3.5%  |
| 福山市   | 9.1%  | 8.2%  | 7.2%  | 7.2%  | 6.6%  | 4.9%  | 5.4%  | 4.8%  | 4.4%  |
| 府中市   | 1.7%  | 4.7%  | 7.6%  | 6.4%  | 6.5%  | 3.4%  | 4.3%  | 6.1%  | 4.1%  |
| 三次市   | 2.6%  | 2.2%  | 6.2%  | 8.4%  | 5.4%  | 4.3%  | 9.7%  | 5.6%  | 6.7%  |
| 庄原市   | 8.2%  | 11.3% | 7.5%  | 7.9%  | 9.5%  | 10.9% | 9.4%  | 17.7% | 15.3% |
| 大竹市   | 2.1%  | 10.3% | 14.9% | 6.5%  | 6.8%  | 7.6%  | 8.4%  | 3.6%  | 3.1%  |
| 東広島市  | 11.6% | 10.2% | 8.5%  | 6.5%  | 7.1%  | 4.6%  | 3.6%  | 6.2%  | 5.1%  |
| 廿日市市  | 6.0%  | 6.1%  | 8.0%  | 4.7%  | 5.8%  | 3.6%  | 1.9%  | 3.9%  | 4.3%  |
| 安芸高田市 | 4.8%  | 8.7%  | 7.9%  | 4.9%  | 7.0%  | 4.3%  | 3.2%  | 2.7%  | 3.5%  |
| 江田島市  | 3.5%  | 6.2%  | 4.9%  | 6.0%  | 4.3%  | 3.2%  | 4.9%  | 6.6%  | 1.3%  |
| 府中町   | 4.6%  | 4.7%  | 2.7%  | 3.7%  | 3.1%  | 2.0%  | 5.2%  | 2.4%  | 2.7%  |
| 海田町   | 5.4%  | 11.7% | 8.5%  | 7.6%  | 8.9%  | 7.9%  | 2.8%  | 2.6%  | 0.4%  |
| 熊野町   | 3.1%  | 2.7%  | 3.8%  | 5.5%  | 5.1%  | 6.2%  | 3.6%  | 6.4%  | 2.9%  |
| 坂町    | 9.1%  | 6.9%  | 5.0%  | 7.8%  | 7.7%  | 3.4%  | 2.0%  | 5.4%  | 2.9%  |
| 安芸太田町 | 4.4%  | 4.6%  | 7.1%  | 9.7%  | 10.0% | 7.4%  | 7.1%  | 3.1%  | 6.4%  |
| 北広島町  | 6.8%  | 4.4%  | 5.4%  | 7.6%  | 7.0%  | 4.4%  | 5.5%  | 2.1%  | 4.7%  |
| 大崎上島町 | 6.8%  | 2.6%  | 8.9%  | 6.3%  | 4.6%  | 3.9%  | 9.2%  | 6.6%  | 4.2%  |
| 世羅町   | 3.2%  | 4.5%  | 9.8%  | 10.3% | 8.6%  | 5.5%  | 6.7%  | 5.7%  | 5.3%  |
| 神石高原町 | 5.6%  | 6.0%  | 5.8%  | 7.1%  | 6.7%  | 4.6%  | 7.4%  | 5.1%  | 4.2%  |