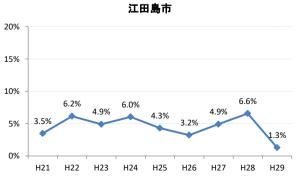

# 【胃がん】要精検率の推移

| 胃     | H21   | H22   | H23   | H24   | H25   | H26   | H27   | H28   | H29   |
|-------|-------|-------|-------|-------|-------|-------|-------|-------|-------|
| 全国    | 8.8%  | 8.6%  | 8.4%  | 8.1%  | 7.9%  | 7.5%  | 7.3%  | 7.3%  | 7.1%  |
| 広島県   | 6.7%  | 8.0%  | 7.9%  | 6.4%  | 6.0%  | 5.6%  | 6.0%  | 6.3%  | 5.9%  |
| 広島市   | 6.2%  | 10.1% | 10.4% | 6.3%  | 5.4%  | 6.6%  | 6.9%  | 7.3%  | 7.1%  |
| 呉市    | 5.7%  | 5.6%  | 6.6%  | 7.7%  | 7.4%  | 6.1%  | 6.7%  | 6.0%  | 4.7%  |
| 竹原市   | 2.4%  | 4.1%  | 8.3%  | 8.2%  | 9.0%  | 3.4%  | 10.2% | 3.1%  | 2.7%  |
| 三原市   | 6.6%  | 7.8%  | 3.6%  | 2.5%  | 3.7%  | 2.8%  | 5.2%  | 11.1% | 10.3% |
| 尾道市   | 4.9%  | 2.5%  | 3.6%  | 5.9%  | 4.5%  | 5.1%  | 5.2%  | 4.2%  | 3.5%  |
| 福山市   | 9.1%  | 8.2%  | 7.2%  | 7.2%  | 6.6%  | 4.9%  | 5.4%  | 4.8%  | 4.4%  |
| 府中市   | 1.7%  | 4.7%  | 7.6%  | 6.4%  | 6.5%  | 3.4%  | 4.3%  | 6.1%  | 4.1%  |
| 三次市   | 2.6%  | 2.2%  | 6.2%  | 8.4%  | 5.4%  | 4.3%  | 9.7%  | 5.6%  | 6.7%  |
| 庄原市   | 8.2%  | 11.3% | 7.5%  | 7.9%  | 9.5%  | 10.9% | 9.4%  | 17.7% | 15.3% |
| 大竹市   | 2.1%  | 10.3% | 14.9% | 6.5%  | 6.8%  | 7.6%  | 8.4%  | 3.6%  | 3.1%  |
| 東広島市  | 11.6% | 10.2% | 8.5%  | 6.5%  | 7.1%  | 4.6%  | 3.6%  | 6.2%  | 5.1%  |
| 廿日市市  | 6.0%  | 6.1%  | 8.0%  | 4.7%  | 5.8%  | 3.6%  | 1.9%  | 3.9%  | 4.3%  |
| 安芸高田市 | 4.8%  | 8.7%  | 7.9%  | 4.9%  | 7.0%  | 4.3%  | 3.2%  | 2.7%  | 3.5%  |
| 江田島市  | 3.5%  | 6.2%  | 4.9%  | 6.0%  | 4.3%  | 3.2%  | 4.9%  | 6.6%  | 1.3%  |
| 府中町   | 4.6%  | 4.7%  | 2.7%  | 3.7%  | 3.1%  | 2.0%  | 5.2%  | 2.4%  | 2.7%  |
| 海田町   | 5.4%  | 11.7% | 8.5%  | 7.6%  | 8.9%  | 7.9%  | 2.8%  | 2.6%  | 0.4%  |
| 熊野町   | 3.1%  | 2.7%  | 3.8%  | 5.5%  | 5.1%  | 6.2%  | 3.6%  | 6.4%  | 2.9%  |
| 坂町    | 9.1%  | 6.9%  | 5.0%  | 7.8%  | 7.7%  | 3.4%  | 2.0%  | 5.4%  | 2.9%  |
| 安芸太田町 | 4.4%  | 4.6%  | 7.1%  | 9.7%  | 10.0% | 7.4%  | 7.1%  | 3.1%  | 6.4%  |
| 北広島町  | 6.8%  | 4.4%  | 5.4%  | 7.6%  | 7.0%  | 4.4%  | 5.5%  | 2.1%  | 4.7%  |
| 大崎上島町 | 6.8%  | 2.6%  | 8.9%  | 6.3%  | 4.6%  | 3.9%  | 9.2%  | 6.6%  | 4.2%  |
| 世羅町   | 3.2%  | 4.5%  | 9.8%  | 10.3% | 8.6%  | 5.5%  | 6.7%  | 5.7%  | 5.3%  |
| 神石高原町 | 5.6%  | 6.0%  | 5.8%  | 7.1%  | 6.7%  | 4.6%  | 7.4%  | 5.1%  | 4.2%  |