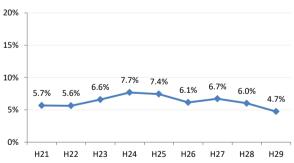

# 【胃がん】要精検率の推移

| 胃     | H21   | H22   | H23   | H24   | H25   | H26   | H27   | H28   | H29   |
|-------|-------|-------|-------|-------|-------|-------|-------|-------|-------|
| 全国    | 8.8%  | 8.6%  | 8.4%  | 8.1%  | 7.9%  | 7.5%  | 7.3%  | 7.3%  | 7.1%  |
| 広島県   | 6.7%  | 8.0%  | 7.9%  | 6.4%  | 6.0%  | 5.6%  | 6.0%  | 6.3%  | 5.9%  |
| 広島市   | 6.2%  | 10.1% | 10.4% | 6.3%  | 5.4%  | 6.6%  | 6.9%  | 7.3%  | 7.1%  |
| 呉市    | 5.7%  | 5.6%  | 6.6%  | 7.7%  | 7.4%  | 6.1%  | 6.7%  | 6.0%  | 4.7%  |
| 竹原市   | 2.4%  | 4.1%  | 8.3%  | 8.2%  | 9.0%  | 3.4%  | 10.2% | 3.1%  | 2.7%  |
| 三原市   | 6.6%  | 7.8%  | 3.6%  | 2.5%  | 3.7%  | 2.8%  | 5.2%  | 11.1% | 10.3% |
| 尾道市   | 4.9%  | 2.5%  | 3.6%  | 5.9%  | 4.5%  | 5.1%  | 5.2%  | 4.2%  | 3.5%  |
| 福山市   | 9.1%  | 8.2%  | 7.2%  | 7.2%  | 6.6%  | 4.9%  | 5.4%  | 4.8%  | 4.4%  |
| 府中市   | 1.7%  | 4.7%  | 7.6%  | 6.4%  | 6.5%  | 3.4%  | 4.3%  | 6.1%  | 4.1%  |
| 三次市   | 2.6%  | 2.2%  | 6.2%  | 8.4%  | 5.4%  | 4.3%  | 9.7%  | 5.6%  | 6.7%  |
| 庄原市   | 8.2%  | 11.3% | 7.5%  | 7.9%  | 9.5%  | 10.9% | 9.4%  | 17.7% | 15.3% |
| 大竹市   | 2.1%  | 10.3% | 14.9% | 6.5%  | 6.8%  | 7.6%  | 8.4%  | 3.6%  | 3.1%  |
| 東広島市  | 11.6% | 10.2% | 8.5%  | 6.5%  | 7.1%  | 4.6%  | 3.6%  | 6.2%  | 5.1%  |
| 廿日市市  | 6.0%  | 6.1%  | 8.0%  | 4.7%  | 5.8%  | 3.6%  | 1.9%  | 3.9%  | 4.3%  |
| 安芸高田市 | 4.8%  | 8.7%  | 7.9%  | 4.9%  | 7.0%  | 4.3%  | 3.2%  | 2.7%  | 3.5%  |
| 江田島市  | 3.5%  | 6.2%  | 4.9%  | 6.0%  | 4.3%  | 3.2%  | 4.9%  | 6.6%  | 1.3%  |
| 府中町   | 4.6%  | 4.7%  | 2.7%  | 3.7%  | 3.1%  | 2.0%  | 5.2%  | 2.4%  | 2.7%  |
| 海田町   | 5.4%  | 11.7% | 8.5%  | 7.6%  | 8.9%  | 7.9%  | 2.8%  | 2.6%  | 0.4%  |
| 熊野町   | 3.1%  | 2.7%  | 3.8%  | 5.5%  | 5.1%  | 6.2%  | 3.6%  | 6.4%  | 2.9%  |
| 坂町    | 9.1%  | 6.9%  | 5.0%  | 7.8%  | 7.7%  | 3.4%  | 2.0%  | 5.4%  | 2.9%  |
| 安芸太田町 | 4.4%  | 4.6%  | 7.1%  | 9.7%  | 10.0% | 7.4%  | 7.1%  | 3.1%  | 6.4%  |
| 北広島町  | 6.8%  | 4.4%  | 5.4%  | 7.6%  | 7.0%  | 4.4%  | 5.5%  | 2.1%  | 4.7%  |
| 大崎上島町 | 6.8%  | 2.6%  | 8.9%  | 6.3%  | 4.6%  | 3.9%  | 9.2%  | 6.6%  | 4.2%  |
| 世羅町   | 3.2%  | 4.5%  | 9.8%  | 10.3% | 8.6%  | 5.5%  | 6.7%  | 5.7%  | 5.3%  |
| 神石高原町 | 5.6%  | 6.0%  | 5.8%  | 7.1%  | 6.7%  | 4.6%  | 7.4%  | 5.1%  | 4.2%  |

#### 呉市