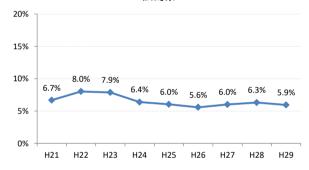

# 【胃がん】要精検率の推移

| 胃     | H21   | H22   | H23   | H24   | H25   | H26   | H27   | H28   | H29   |
|-------|-------|-------|-------|-------|-------|-------|-------|-------|-------|
| 全国    | 8.8%  | 8.6%  | 8.4%  | 8.1%  | 7.9%  | 7.5%  | 7.3%  | 7.3%  | 7.1%  |
| 広島県   | 6.7%  | 8.0%  | 7.9%  | 6.4%  | 6.0%  | 5.6%  | 6.0%  | 6.3%  | 5.9%  |
| 広島市   | 6.2%  | 10.1% | 10.4% | 6.3%  | 5.4%  | 6.6%  | 6.9%  | 7.3%  | 7.1%  |
| 呉市    | 5.7%  | 5.6%  | 6.6%  | 7.7%  | 7.4%  | 6.1%  | 6.7%  | 6.0%  | 4.7%  |
| 竹原市   | 2.4%  | 4.1%  | 8.3%  | 8.2%  | 9.0%  | 3.4%  | 10.2% | 3.1%  | 2.7%  |
| 三原市   | 6.6%  | 7.8%  | 3.6%  | 2.5%  | 3.7%  | 2.8%  | 5.2%  | 11.1% | 10.3% |
| 尾道市   | 4.9%  | 2.5%  | 3.6%  | 5.9%  | 4.5%  | 5.1%  | 5.2%  | 4.2%  | 3.5%  |
| 福山市   | 9.1%  | 8.2%  | 7.2%  | 7.2%  | 6.6%  | 4.9%  | 5.4%  | 4.8%  | 4.4%  |
| 府中市   | 1.7%  | 4.7%  | 7.6%  | 6.4%  | 6.5%  | 3.4%  | 4.3%  | 6.1%  | 4.1%  |
| 三次市   | 2.6%  | 2.2%  | 6.2%  | 8.4%  | 5.4%  | 4.3%  | 9.7%  | 5.6%  | 6.7%  |
| 庄原市   | 8.2%  | 11.3% | 7.5%  | 7.9%  | 9.5%  | 10.9% | 9.4%  | 17.7% | 15.3% |
| 大竹市   | 2.1%  | 10.3% | 14.9% | 6.5%  | 6.8%  | 7.6%  | 8.4%  | 3.6%  | 3.1%  |
| 東広島市  | 11.6% | 10.2% | 8.5%  | 6.5%  | 7.1%  | 4.6%  | 3.6%  | 6.2%  | 5.1%  |
| 廿日市市  | 6.0%  | 6.1%  | 8.0%  | 4.7%  | 5.8%  | 3.6%  | 1.9%  | 3.9%  | 4.3%  |
| 安芸高田市 | 4.8%  | 8.7%  | 7.9%  | 4.9%  | 7.0%  | 4.3%  | 3.2%  | 2.7%  | 3.5%  |
| 江田島市  | 3.5%  | 6.2%  | 4.9%  | 6.0%  | 4.3%  | 3.2%  | 4.9%  | 6.6%  | 1.3%  |
| 府中町   | 4.6%  | 4.7%  | 2.7%  | 3.7%  | 3.1%  | 2.0%  | 5.2%  | 2.4%  | 2.7%  |
| 海田町   | 5.4%  | 11.7% | 8.5%  | 7.6%  | 8.9%  | 7.9%  | 2.8%  | 2.6%  | 0.4%  |
| 熊野町   | 3.1%  | 2.7%  | 3.8%  | 5.5%  | 5.1%  | 6.2%  | 3.6%  | 6.4%  | 2.9%  |
| 坂町    | 9.1%  | 6.9%  | 5.0%  | 7.8%  | 7.7%  | 3.4%  | 2.0%  | 5.4%  | 2.9%  |
| 安芸太田町 | 4.4%  | 4.6%  | 7.1%  | 9.7%  | 10.0% | 7.4%  | 7.1%  | 3.1%  | 6.4%  |
| 北広島町  | 6.8%  | 4.4%  | 5.4%  | 7.6%  | 7.0%  | 4.4%  | 5.5%  | 2.1%  | 4.7%  |
| 大崎上島町 | 6.8%  | 2.6%  | 8.9%  | 6.3%  | 4.6%  | 3.9%  | 9.2%  | 6.6%  | 4.2%  |
| 世羅町   | 3.2%  | 4.5%  | 9.8%  | 10.3% | 8.6%  | 5.5%  | 6.7%  | 5.7%  | 5.3%  |
| 神石高原町 | 5.6%  | 6.0%  | 5.8%  | 7.1%  | 6.7%  | 4.6%  | 7.4%  | 5.1%  | 4.2%  |