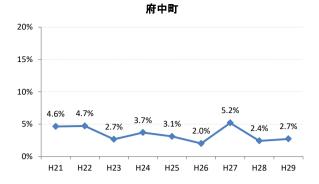

# 【胃がん】要精検率の推移

| 胃     | H21   | H22   | H23   | H24   | H25   | H26   | H27   | H28   | H29   |
|-------|-------|-------|-------|-------|-------|-------|-------|-------|-------|
| 全国    | 8.8%  | 8.6%  | 8.4%  | 8.1%  | 7.9%  | 7.5%  | 7.3%  | 7.3%  | 7.1%  |
| 広島県   | 6.7%  | 8.0%  | 7.9%  | 6.4%  | 6.0%  | 5.6%  | 6.0%  | 6.3%  | 5.9%  |
| 広島市   | 6.2%  | 10.1% | 10.4% | 6.3%  | 5.4%  | 6.6%  | 6.9%  | 7.3%  | 7.1%  |
| 呉市    | 5.7%  | 5.6%  | 6.6%  | 7.7%  | 7.4%  | 6.1%  | 6.7%  | 6.0%  | 4.7%  |
| 竹原市   | 2.4%  | 4.1%  | 8.3%  | 8.2%  | 9.0%  | 3.4%  | 10.2% | 3.1%  | 2.7%  |
| 三原市   | 6.6%  | 7.8%  | 3.6%  | 2.5%  | 3.7%  | 2.8%  | 5.2%  | 11.1% | 10.3% |
| 尾道市   | 4.9%  | 2.5%  | 3.6%  | 5.9%  | 4.5%  | 5.1%  | 5.2%  | 4.2%  | 3.5%  |
| 福山市   | 9.1%  | 8.2%  | 7.2%  | 7.2%  | 6.6%  | 4.9%  | 5.4%  | 4.8%  | 4.4%  |
| 府中市   | 1.7%  | 4.7%  | 7.6%  | 6.4%  | 6.5%  | 3.4%  | 4.3%  | 6.1%  | 4.1%  |
| 三次市   | 2.6%  | 2.2%  | 6.2%  | 8.4%  | 5.4%  | 4.3%  | 9.7%  | 5.6%  | 6.7%  |
| 庄原市   | 8.2%  | 11.3% | 7.5%  | 7.9%  | 9.5%  | 10.9% | 9.4%  | 17.7% | 15.3% |
| 大竹市   | 2.1%  | 10.3% | 14.9% | 6.5%  | 6.8%  | 7.6%  | 8.4%  | 3.6%  | 3.1%  |
| 東広島市  | 11.6% | 10.2% | 8.5%  | 6.5%  | 7.1%  | 4.6%  | 3.6%  | 6.2%  | 5.1%  |
| 廿日市市  | 6.0%  | 6.1%  | 8.0%  | 4.7%  | 5.8%  | 3.6%  | 1.9%  | 3.9%  | 4.3%  |
| 安芸高田市 | 4.8%  | 8.7%  | 7.9%  | 4.9%  | 7.0%  | 4.3%  | 3.2%  | 2.7%  | 3.5%  |
| 江田島市  | 3.5%  | 6.2%  | 4.9%  | 6.0%  | 4.3%  | 3.2%  | 4.9%  | 6.6%  | 1.3%  |
| 府中町   | 4.6%  | 4.7%  | 2.7%  | 3.7%  | 3.1%  | 2.0%  | 5.2%  | 2.4%  | 2.7%  |
| 海田町   | 5.4%  | 11.7% | 8.5%  | 7.6%  | 8.9%  | 7.9%  | 2.8%  | 2.6%  | 0.4%  |
| 熊野町   | 3.1%  | 2.7%  | 3.8%  | 5.5%  | 5.1%  | 6.2%  | 3.6%  | 6.4%  | 2.9%  |
| 坂町    | 9.1%  | 6.9%  | 5.0%  | 7.8%  | 7.7%  | 3.4%  | 2.0%  | 5.4%  | 2.9%  |
| 安芸太田町 | 4.4%  | 4.6%  | 7.1%  | 9.7%  | 10.0% | 7.4%  | 7.1%  | 3.1%  | 6.4%  |
| 北広島町  | 6.8%  | 4.4%  | 5.4%  | 7.6%  | 7.0%  | 4.4%  | 5.5%  | 2.1%  | 4.7%  |
| 大崎上島町 | 6.8%  | 2.6%  | 8.9%  | 6.3%  | 4.6%  | 3.9%  | 9.2%  | 6.6%  | 4.2%  |
| 世羅町   | 3.2%  | 4.5%  | 9.8%  | 10.3% | 8.6%  | 5.5%  | 6.7%  | 5.7%  | 5.3%  |
| 神石高原町 | 5.6%  | 6.0%  | 5.8%  | 7.1%  | 6.7%  | 4.6%  | 7.4%  | 5.1%  | 4.2%  |