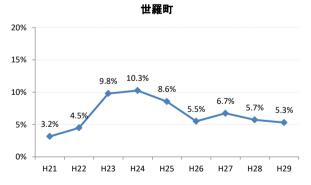

# 【胃がん】要精検率の推移

| 胃     | H21   | H22   | H23   | H24   | H25   | H26   | H27   | H28   | H29   |
|-------|-------|-------|-------|-------|-------|-------|-------|-------|-------|
| 全国    | 8.8%  | 8.6%  | 8.4%  | 8.1%  | 7.9%  | 7.5%  | 7.3%  | 7.3%  | 7.1%  |
| 広島県   | 6.7%  | 8.0%  | 7.9%  | 6.4%  | 6.0%  | 5.6%  | 6.0%  | 6.3%  | 5.9%  |
| 広島市   | 6.2%  | 10.1% | 10.4% | 6.3%  | 5.4%  | 6.6%  | 6.9%  | 7.3%  | 7.1%  |
| 呉市    | 5.7%  | 5.6%  | 6.6%  | 7.7%  | 7.4%  | 6.1%  | 6.7%  | 6.0%  | 4.7%  |
| 竹原市   | 2.4%  | 4.1%  | 8.3%  | 8.2%  | 9.0%  | 3.4%  | 10.2% | 3.1%  | 2.7%  |
| 三原市   | 6.6%  | 7.8%  | 3.6%  | 2.5%  | 3.7%  | 2.8%  | 5.2%  | 11.1% | 10.3% |
| 尾道市   | 4.9%  | 2.5%  | 3.6%  | 5.9%  | 4.5%  | 5.1%  | 5.2%  | 4.2%  | 3.5%  |
| 福山市   | 9.1%  | 8.2%  | 7.2%  | 7.2%  | 6.6%  | 4.9%  | 5.4%  | 4.8%  | 4.4%  |
| 府中市   | 1.7%  | 4.7%  | 7.6%  | 6.4%  | 6.5%  | 3.4%  | 4.3%  | 6.1%  | 4.1%  |
| 三次市   | 2.6%  | 2.2%  | 6.2%  | 8.4%  | 5.4%  | 4.3%  | 9.7%  | 5.6%  | 6.7%  |
| 庄原市   | 8.2%  | 11.3% | 7.5%  | 7.9%  | 9.5%  | 10.9% | 9.4%  | 17.7% | 15.3% |
| 大竹市   | 2.1%  | 10.3% | 14.9% | 6.5%  | 6.8%  | 7.6%  | 8.4%  | 3.6%  | 3.1%  |
| 東広島市  | 11.6% | 10.2% | 8.5%  | 6.5%  | 7.1%  | 4.6%  | 3.6%  | 6.2%  | 5.1%  |
| 廿日市市  | 6.0%  | 6.1%  | 8.0%  | 4.7%  | 5.8%  | 3.6%  | 1.9%  | 3.9%  | 4.3%  |
| 安芸高田市 | 4.8%  | 8.7%  | 7.9%  | 4.9%  | 7.0%  | 4.3%  | 3.2%  | 2.7%  | 3.5%  |
| 江田島市  | 3.5%  | 6.2%  | 4.9%  | 6.0%  | 4.3%  | 3.2%  | 4.9%  | 6.6%  | 1.3%  |
| 府中町   | 4.6%  | 4.7%  | 2.7%  | 3.7%  | 3.1%  | 2.0%  | 5.2%  | 2.4%  | 2.7%  |
| 海田町   | 5.4%  | 11.7% | 8.5%  | 7.6%  | 8.9%  | 7.9%  | 2.8%  | 2.6%  | 0.4%  |
| 熊野町   | 3.1%  | 2.7%  | 3.8%  | 5.5%  | 5.1%  | 6.2%  | 3.6%  | 6.4%  | 2.9%  |
| 坂町    | 9.1%  | 6.9%  | 5.0%  | 7.8%  | 7.7%  | 3.4%  | 2.0%  | 5.4%  | 2.9%  |
| 安芸太田町 | 4.4%  | 4.6%  | 7.1%  | 9.7%  | 10.0% | 7.4%  | 7.1%  | 3.1%  | 6.4%  |
| 北広島町  | 6.8%  | 4.4%  | 5.4%  | 7.6%  | 7.0%  | 4.4%  | 5.5%  | 2.1%  | 4.7%  |
| 大崎上島町 | 6.8%  | 2.6%  | 8.9%  | 6.3%  | 4.6%  | 3.9%  | 9.2%  | 6.6%  | 4.2%  |
| 世羅町   | 3.2%  | 4.5%  | 9.8%  | 10.3% | 8.6%  | 5.5%  | 6.7%  | 5.7%  | 5.3%  |
| 神石高原町 | 5.6%  | 6.0%  | 5.8%  | 7.1%  | 6.7%  | 4.6%  | 7.4%  | 5.1%  | 4.2%  |