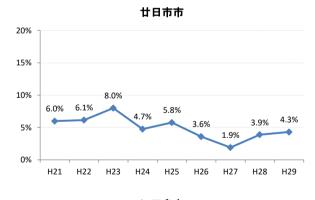

# 【胃がん】要精検率の推移

| 胃     | H21   | H22   | H23   | H24   | H25   | H26   | H27   | H28   | H29   |
|-------|-------|-------|-------|-------|-------|-------|-------|-------|-------|
| 全国    | 8.8%  | 8.6%  | 8.4%  | 8.1%  | 7.9%  | 7.5%  | 7.3%  | 7.3%  | 7.1%  |
| 広島県   | 6.7%  | 8.0%  | 7.9%  | 6.4%  | 6.0%  | 5.6%  | 6.0%  | 6.3%  | 5.9%  |
| 広島市   | 6.2%  | 10.1% | 10.4% | 6.3%  | 5.4%  | 6.6%  | 6.9%  | 7.3%  | 7.1%  |
| 呉市    | 5.7%  | 5.6%  | 6.6%  | 7.7%  | 7.4%  | 6.1%  | 6.7%  | 6.0%  | 4.7%  |
| 竹原市   | 2.4%  | 4.1%  | 8.3%  | 8.2%  | 9.0%  | 3.4%  | 10.2% | 3.1%  | 2.7%  |
| 三原市   | 6.6%  | 7.8%  | 3.6%  | 2.5%  | 3.7%  | 2.8%  | 5.2%  | 11.1% | 10.3% |
| 尾道市   | 4.9%  | 2.5%  | 3.6%  | 5.9%  | 4.5%  | 5.1%  | 5.2%  | 4.2%  | 3.5%  |
| 福山市   | 9.1%  | 8.2%  | 7.2%  | 7.2%  | 6.6%  | 4.9%  | 5.4%  | 4.8%  | 4.4%  |
| 府中市   | 1.7%  | 4.7%  | 7.6%  | 6.4%  | 6.5%  | 3.4%  | 4.3%  | 6.1%  | 4.1%  |
| 三次市   | 2.6%  | 2.2%  | 6.2%  | 8.4%  | 5.4%  | 4.3%  | 9.7%  | 5.6%  | 6.7%  |
| 庄原市   | 8.2%  | 11.3% | 7.5%  | 7.9%  | 9.5%  | 10.9% | 9.4%  | 17.7% | 15.3% |
| 大竹市   | 2.1%  | 10.3% | 14.9% | 6.5%  | 6.8%  | 7.6%  | 8.4%  | 3.6%  | 3.1%  |
| 東広島市  | 11.6% | 10.2% | 8.5%  | 6.5%  | 7.1%  | 4.6%  | 3.6%  | 6.2%  | 5.1%  |
| 廿日市市  | 6.0%  | 6.1%  | 8.0%  | 4.7%  | 5.8%  | 3.6%  | 1.9%  | 3.9%  | 4.3%  |
| 安芸高田市 | 4.8%  | 8.7%  | 7.9%  | 4.9%  | 7.0%  | 4.3%  | 3.2%  | 2.7%  | 3.5%  |
| 江田島市  | 3.5%  | 6.2%  | 4.9%  | 6.0%  | 4.3%  | 3.2%  | 4.9%  | 6.6%  | 1.3%  |
| 府中町   | 4.6%  | 4.7%  | 2.7%  | 3.7%  | 3.1%  | 2.0%  | 5.2%  | 2.4%  | 2.7%  |
| 海田町   | 5.4%  | 11.7% | 8.5%  | 7.6%  | 8.9%  | 7.9%  | 2.8%  | 2.6%  | 0.4%  |
| 熊野町   | 3.1%  | 2.7%  | 3.8%  | 5.5%  | 5.1%  | 6.2%  | 3.6%  | 6.4%  | 2.9%  |
| 坂町    | 9.1%  | 6.9%  | 5.0%  | 7.8%  | 7.7%  | 3.4%  | 2.0%  | 5.4%  | 2.9%  |
| 安芸太田町 | 4.4%  | 4.6%  | 7.1%  | 9.7%  | 10.0% | 7.4%  | 7.1%  | 3.1%  | 6.4%  |
| 北広島町  | 6.8%  | 4.4%  | 5.4%  | 7.6%  | 7.0%  | 4.4%  | 5.5%  | 2.1%  | 4.7%  |
| 大崎上島町 | 6.8%  | 2.6%  | 8.9%  | 6.3%  | 4.6%  | 3.9%  | 9.2%  | 6.6%  | 4.2%  |
| 世羅町   | 3.2%  | 4.5%  | 9.8%  | 10.3% | 8.6%  | 5.5%  | 6.7%  | 5.7%  | 5.3%  |
| 神石高原町 | 5.6%  | 6.0%  | 5.8%  | 7.1%  | 6.7%  | 4.6%  | 7.4%  | 5.1%  | 4.2%  |