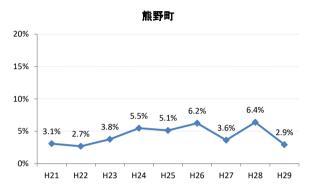

# 【胃がん】要精検率の推移

| 胃     | H21   | H22   | H23   | H24   | H25   | H26   | H27   | H28   | H29   |
|-------|-------|-------|-------|-------|-------|-------|-------|-------|-------|
| 全国    | 8.8%  | 8.6%  | 8.4%  | 8.1%  | 7.9%  | 7.5%  | 7.3%  | 7.3%  | 7.1%  |
| 広島県   | 6.7%  | 8.0%  | 7.9%  | 6.4%  | 6.0%  | 5.6%  | 6.0%  | 6.3%  | 5.9%  |
| 広島市   | 6.2%  | 10.1% | 10.4% | 6.3%  | 5.4%  | 6.6%  | 6.9%  | 7.3%  | 7.1%  |
| 呉市    | 5.7%  | 5.6%  | 6.6%  | 7.7%  | 7.4%  | 6.1%  | 6.7%  | 6.0%  | 4.7%  |
| 竹原市   | 2.4%  | 4.1%  | 8.3%  | 8.2%  | 9.0%  | 3.4%  | 10.2% | 3.1%  | 2.7%  |
| 三原市   | 6.6%  | 7.8%  | 3.6%  | 2.5%  | 3.7%  | 2.8%  | 5.2%  | 11.1% | 10.3% |
| 尾道市   | 4.9%  | 2.5%  | 3.6%  | 5.9%  | 4.5%  | 5.1%  | 5.2%  | 4.2%  | 3.5%  |
| 福山市   | 9.1%  | 8.2%  | 7.2%  | 7.2%  | 6.6%  | 4.9%  | 5.4%  | 4.8%  | 4.4%  |
| 府中市   | 1.7%  | 4.7%  | 7.6%  | 6.4%  | 6.5%  | 3.4%  | 4.3%  | 6.1%  | 4.1%  |
| 三次市   | 2.6%  | 2.2%  | 6.2%  | 8.4%  | 5.4%  | 4.3%  | 9.7%  | 5.6%  | 6.7%  |
| 庄原市   | 8.2%  | 11.3% | 7.5%  | 7.9%  | 9.5%  | 10.9% | 9.4%  | 17.7% | 15.3% |
| 大竹市   | 2.1%  | 10.3% | 14.9% | 6.5%  | 6.8%  | 7.6%  | 8.4%  | 3.6%  | 3.1%  |
| 東広島市  | 11.6% | 10.2% | 8.5%  | 6.5%  | 7.1%  | 4.6%  | 3.6%  | 6.2%  | 5.1%  |
| 廿日市市  | 6.0%  | 6.1%  | 8.0%  | 4.7%  | 5.8%  | 3.6%  | 1.9%  | 3.9%  | 4.3%  |
| 安芸高田市 | 4.8%  | 8.7%  | 7.9%  | 4.9%  | 7.0%  | 4.3%  | 3.2%  | 2.7%  | 3.5%  |
| 江田島市  | 3.5%  | 6.2%  | 4.9%  | 6.0%  | 4.3%  | 3.2%  | 4.9%  | 6.6%  | 1.3%  |
| 府中町   | 4.6%  | 4.7%  | 2.7%  | 3.7%  | 3.1%  | 2.0%  | 5.2%  | 2.4%  | 2.7%  |
| 海田町   | 5.4%  | 11.7% | 8.5%  | 7.6%  | 8.9%  | 7.9%  | 2.8%  | 2.6%  | 0.4%  |
| 熊野町   | 3.1%  | 2.7%  | 3.8%  | 5.5%  | 5.1%  | 6.2%  | 3.6%  | 6.4%  | 2.9%  |
| 坂町    | 9.1%  | 6.9%  | 5.0%  | 7.8%  | 7.7%  | 3.4%  | 2.0%  | 5.4%  | 2.9%  |
| 安芸太田町 | 4.4%  | 4.6%  | 7.1%  | 9.7%  | 10.0% | 7.4%  | 7.1%  | 3.1%  | 6.4%  |
| 北広島町  | 6.8%  | 4.4%  | 5.4%  | 7.6%  | 7.0%  | 4.4%  | 5.5%  | 2.1%  | 4.7%  |
| 大崎上島町 | 6.8%  | 2.6%  | 8.9%  | 6.3%  | 4.6%  | 3.9%  | 9.2%  | 6.6%  | 4.2%  |
| 世羅町   | 3.2%  | 4.5%  | 9.8%  | 10.3% | 8.6%  | 5.5%  | 6.7%  | 5.7%  | 5.3%  |
| 神石高原町 | 5.6%  | 6.0%  | 5.8%  | 7.1%  | 6.7%  | 4.6%  | 7.4%  | 5.1%  | 4.2%  |