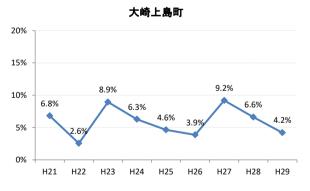

# 【胃がん】要精検率の推移

| 胃     | H21   | H22   | H23   | H24   | H25   | H26   | H27   | H28   | H29   |
|-------|-------|-------|-------|-------|-------|-------|-------|-------|-------|
| 全国    | 8.8%  | 8.6%  | 8.4%  | 8.1%  | 7.9%  | 7.5%  | 7.3%  | 7.3%  | 7.1%  |
| 広島県   | 6.7%  | 8.0%  | 7.9%  | 6.4%  | 6.0%  | 5.6%  | 6.0%  | 6.3%  | 5.9%  |
| 広島市   | 6.2%  | 10.1% | 10.4% | 6.3%  | 5.4%  | 6.6%  | 6.9%  | 7.3%  | 7.1%  |
| 呉市    | 5.7%  | 5.6%  | 6.6%  | 7.7%  | 7.4%  | 6.1%  | 6.7%  | 6.0%  | 4.7%  |
| 竹原市   | 2.4%  | 4.1%  | 8.3%  | 8.2%  | 9.0%  | 3.4%  | 10.2% | 3.1%  | 2.7%  |
| 三原市   | 6.6%  | 7.8%  | 3.6%  | 2.5%  | 3.7%  | 2.8%  | 5.2%  | 11.1% | 10.3% |
| 尾道市   | 4.9%  | 2.5%  | 3.6%  | 5.9%  | 4.5%  | 5.1%  | 5.2%  | 4.2%  | 3.5%  |
| 福山市   | 9.1%  | 8.2%  | 7.2%  | 7.2%  | 6.6%  | 4.9%  | 5.4%  | 4.8%  | 4.4%  |
| 府中市   | 1.7%  | 4.7%  | 7.6%  | 6.4%  | 6.5%  | 3.4%  | 4.3%  | 6.1%  | 4.1%  |
| 三次市   | 2.6%  | 2.2%  | 6.2%  | 8.4%  | 5.4%  | 4.3%  | 9.7%  | 5.6%  | 6.7%  |
| 庄原市   | 8.2%  | 11.3% | 7.5%  | 7.9%  | 9.5%  | 10.9% | 9.4%  | 17.7% | 15.3% |
| 大竹市   | 2.1%  | 10.3% | 14.9% | 6.5%  | 6.8%  | 7.6%  | 8.4%  | 3.6%  | 3.1%  |
| 東広島市  | 11.6% | 10.2% | 8.5%  | 6.5%  | 7.1%  | 4.6%  | 3.6%  | 6.2%  | 5.1%  |
| 廿日市市  | 6.0%  | 6.1%  | 8.0%  | 4.7%  | 5.8%  | 3.6%  | 1.9%  | 3.9%  | 4.3%  |
| 安芸高田市 | 4.8%  | 8.7%  | 7.9%  | 4.9%  | 7.0%  | 4.3%  | 3.2%  | 2.7%  | 3.5%  |
| 江田島市  | 3.5%  | 6.2%  | 4.9%  | 6.0%  | 4.3%  | 3.2%  | 4.9%  | 6.6%  | 1.3%  |
| 府中町   | 4.6%  | 4.7%  | 2.7%  | 3.7%  | 3.1%  | 2.0%  | 5.2%  | 2.4%  | 2.7%  |
| 海田町   | 5.4%  | 11.7% | 8.5%  | 7.6%  | 8.9%  | 7.9%  | 2.8%  | 2.6%  | 0.4%  |
| 熊野町   | 3.1%  | 2.7%  | 3.8%  | 5.5%  | 5.1%  | 6.2%  | 3.6%  | 6.4%  | 2.9%  |
| 坂町    | 9.1%  | 6.9%  | 5.0%  | 7.8%  | 7.7%  | 3.4%  | 2.0%  | 5.4%  | 2.9%  |
| 安芸太田町 | 4.4%  | 4.6%  | 7.1%  | 9.7%  | 10.0% | 7.4%  | 7.1%  | 3.1%  | 6.4%  |
| 北広島町  | 6.8%  | 4.4%  | 5.4%  | 7.6%  | 7.0%  | 4.4%  | 5.5%  | 2.1%  | 4.7%  |
| 大崎上島町 | 6.8%  | 2.6%  | 8.9%  | 6.3%  | 4.6%  | 3.9%  | 9.2%  | 6.6%  | 4.2%  |
| 世羅町   | 3.2%  | 4.5%  | 9.8%  | 10.3% | 8.6%  | 5.5%  | 6.7%  | 5.7%  | 5.3%  |
| 神石高原町 | 5.6%  | 6.0%  | 5.8%  | 7.1%  | 6.7%  | 4.6%  | 7.4%  | 5.1%  | 4.2%  |