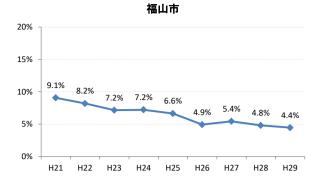

# 【胃がん】要精検率の推移

| 胃     | H21   | H22   | H23   | H24   | H25   | H26   | H27   | H28   | H29   |
|-------|-------|-------|-------|-------|-------|-------|-------|-------|-------|
| 全国    | 8.8%  | 8.6%  | 8.4%  | 8.1%  | 7.9%  | 7.5%  | 7.3%  | 7.3%  | 7.1%  |
| 広島県   | 6.7%  | 8.0%  | 7.9%  | 6.4%  | 6.0%  | 5.6%  | 6.0%  | 6.3%  | 5.9%  |
| 広島市   | 6.2%  | 10.1% | 10.4% | 6.3%  | 5.4%  | 6.6%  | 6.9%  | 7.3%  | 7.1%  |
| 呉市    | 5.7%  | 5.6%  | 6.6%  | 7.7%  | 7.4%  | 6.1%  | 6.7%  | 6.0%  | 4.7%  |
| 竹原市   | 2.4%  | 4.1%  | 8.3%  | 8.2%  | 9.0%  | 3.4%  | 10.2% | 3.1%  | 2.7%  |
| 三原市   | 6.6%  | 7.8%  | 3.6%  | 2.5%  | 3.7%  | 2.8%  | 5.2%  | 11.1% | 10.3% |
| 尾道市   | 4.9%  | 2.5%  | 3.6%  | 5.9%  | 4.5%  | 5.1%  | 5.2%  | 4.2%  | 3.5%  |
| 福山市   | 9.1%  | 8.2%  | 7.2%  | 7.2%  | 6.6%  | 4.9%  | 5.4%  | 4.8%  | 4.4%  |
| 府中市   | 1.7%  | 4.7%  | 7.6%  | 6.4%  | 6.5%  | 3.4%  | 4.3%  | 6.1%  | 4.1%  |
| 三次市   | 2.6%  | 2.2%  | 6.2%  | 8.4%  | 5.4%  | 4.3%  | 9.7%  | 5.6%  | 6.7%  |
| 庄原市   | 8.2%  | 11.3% | 7.5%  | 7.9%  | 9.5%  | 10.9% | 9.4%  | 17.7% | 15.3% |
| 大竹市   | 2.1%  | 10.3% | 14.9% | 6.5%  | 6.8%  | 7.6%  | 8.4%  | 3.6%  | 3.1%  |
| 東広島市  | 11.6% | 10.2% | 8.5%  | 6.5%  | 7.1%  | 4.6%  | 3.6%  | 6.2%  | 5.1%  |
| 廿日市市  | 6.0%  | 6.1%  | 8.0%  | 4.7%  | 5.8%  | 3.6%  | 1.9%  | 3.9%  | 4.3%  |
| 安芸高田市 | 4.8%  | 8.7%  | 7.9%  | 4.9%  | 7.0%  | 4.3%  | 3.2%  | 2.7%  | 3.5%  |
| 江田島市  | 3.5%  | 6.2%  | 4.9%  | 6.0%  | 4.3%  | 3.2%  | 4.9%  | 6.6%  | 1.3%  |
| 府中町   | 4.6%  | 4.7%  | 2.7%  | 3.7%  | 3.1%  | 2.0%  | 5.2%  | 2.4%  | 2.7%  |
| 海田町   | 5.4%  | 11.7% | 8.5%  | 7.6%  | 8.9%  | 7.9%  | 2.8%  | 2.6%  | 0.4%  |
| 熊野町   | 3.1%  | 2.7%  | 3.8%  | 5.5%  | 5.1%  | 6.2%  | 3.6%  | 6.4%  | 2.9%  |
| 坂町    | 9.1%  | 6.9%  | 5.0%  | 7.8%  | 7.7%  | 3.4%  | 2.0%  | 5.4%  | 2.9%  |
| 安芸太田町 | 4.4%  | 4.6%  | 7.1%  | 9.7%  | 10.0% | 7.4%  | 7.1%  | 3.1%  | 6.4%  |
| 北広島町  | 6.8%  | 4.4%  | 5.4%  | 7.6%  | 7.0%  | 4.4%  | 5.5%  | 2.1%  | 4.7%  |
| 大崎上島町 | 6.8%  | 2.6%  | 8.9%  | 6.3%  | 4.6%  | 3.9%  | 9.2%  | 6.6%  | 4.2%  |
| 世羅町   | 3.2%  | 4.5%  | 9.8%  | 10.3% | 8.6%  | 5.5%  | 6.7%  | 5.7%  | 5.3%  |
| 神石高原町 | 5.6%  | 6.0%  | 5.8%  | 7.1%  | 6.7%  | 4.6%  | 7.4%  | 5.1%  | 4.2%  |