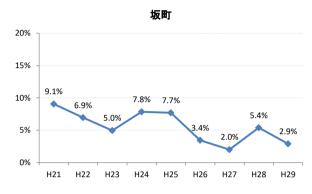

# 【胃がん】要精検率の推移

| 胃     | H21   | H22   | H23   | H24   | H25   | H26   | H27   | H28   | H29   |
|-------|-------|-------|-------|-------|-------|-------|-------|-------|-------|
| 全国    | 8.8%  | 8.6%  | 8.4%  | 8.1%  | 7.9%  | 7.5%  | 7.3%  | 7.3%  | 7.1%  |
| 広島県   | 6.7%  | 8.0%  | 7.9%  | 6.4%  | 6.0%  | 5.6%  | 6.0%  | 6.3%  | 5.9%  |
| 広島市   | 6.2%  | 10.1% | 10.4% | 6.3%  | 5.4%  | 6.6%  | 6.9%  | 7.3%  | 7.1%  |
| 呉市    | 5.7%  | 5.6%  | 6.6%  | 7.7%  | 7.4%  | 6.1%  | 6.7%  | 6.0%  | 4.7%  |
| 竹原市   | 2.4%  | 4.1%  | 8.3%  | 8.2%  | 9.0%  | 3.4%  | 10.2% | 3.1%  | 2.7%  |
| 三原市   | 6.6%  | 7.8%  | 3.6%  | 2.5%  | 3.7%  | 2.8%  | 5.2%  | 11.1% | 10.3% |
| 尾道市   | 4.9%  | 2.5%  | 3.6%  | 5.9%  | 4.5%  | 5.1%  | 5.2%  | 4.2%  | 3.5%  |
| 福山市   | 9.1%  | 8.2%  | 7.2%  | 7.2%  | 6.6%  | 4.9%  | 5.4%  | 4.8%  | 4.4%  |
| 府中市   | 1.7%  | 4.7%  | 7.6%  | 6.4%  | 6.5%  | 3.4%  | 4.3%  | 6.1%  | 4.1%  |
| 三次市   | 2.6%  | 2.2%  | 6.2%  | 8.4%  | 5.4%  | 4.3%  | 9.7%  | 5.6%  | 6.7%  |
| 庄原市   | 8.2%  | 11.3% | 7.5%  | 7.9%  | 9.5%  | 10.9% | 9.4%  | 17.7% | 15.3% |
| 大竹市   | 2.1%  | 10.3% | 14.9% | 6.5%  | 6.8%  | 7.6%  | 8.4%  | 3.6%  | 3.1%  |
| 東広島市  | 11.6% | 10.2% | 8.5%  | 6.5%  | 7.1%  | 4.6%  | 3.6%  | 6.2%  | 5.1%  |
| 廿日市市  | 6.0%  | 6.1%  | 8.0%  | 4.7%  | 5.8%  | 3.6%  | 1.9%  | 3.9%  | 4.3%  |
| 安芸高田市 | 4.8%  | 8.7%  | 7.9%  | 4.9%  | 7.0%  | 4.3%  | 3.2%  | 2.7%  | 3.5%  |
| 江田島市  | 3.5%  | 6.2%  | 4.9%  | 6.0%  | 4.3%  | 3.2%  | 4.9%  | 6.6%  | 1.3%  |
| 府中町   | 4.6%  | 4.7%  | 2.7%  | 3.7%  | 3.1%  | 2.0%  | 5.2%  | 2.4%  | 2.7%  |
| 海田町   | 5.4%  | 11.7% | 8.5%  | 7.6%  | 8.9%  | 7.9%  | 2.8%  | 2.6%  | 0.4%  |
| 熊野町   | 3.1%  | 2.7%  | 3.8%  | 5.5%  | 5.1%  | 6.2%  | 3.6%  | 6.4%  | 2.9%  |
| 坂町    | 9.1%  | 6.9%  | 5.0%  | 7.8%  | 7.7%  | 3.4%  | 2.0%  | 5.4%  | 2.9%  |
| 安芸太田町 | 4.4%  | 4.6%  | 7.1%  | 9.7%  | 10.0% | 7.4%  | 7.1%  | 3.1%  | 6.4%  |
| 北広島町  | 6.8%  | 4.4%  | 5.4%  | 7.6%  | 7.0%  | 4.4%  | 5.5%  | 2.1%  | 4.7%  |
| 大崎上島町 | 6.8%  | 2.6%  | 8.9%  | 6.3%  | 4.6%  | 3.9%  | 9.2%  | 6.6%  | 4.2%  |
| 世羅町   | 3.2%  | 4.5%  | 9.8%  | 10.3% | 8.6%  | 5.5%  | 6.7%  | 5.7%  | 5.3%  |
| 神石高原町 | 5.6%  | 6.0%  | 5.8%  | 7.1%  | 6.7%  | 4.6%  | 7.4%  | 5.1%  | 4.2%  |