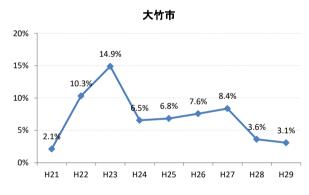

# 【胃がん】要精検率の推移

| 胃     | H21   | H22   | H23   | H24   | H25   | H26   | H27   | H28   | H29   |
|-------|-------|-------|-------|-------|-------|-------|-------|-------|-------|
| 全国    | 8.8%  | 8.6%  | 8.4%  | 8.1%  | 7.9%  | 7.5%  | 7.3%  | 7.3%  | 7.1%  |
| 広島県   | 6.7%  | 8.0%  | 7.9%  | 6.4%  | 6.0%  | 5.6%  | 6.0%  | 6.3%  | 5.9%  |
| 広島市   | 6.2%  | 10.1% | 10.4% | 6.3%  | 5.4%  | 6.6%  | 6.9%  | 7.3%  | 7.1%  |
| 呉市    | 5.7%  | 5.6%  | 6.6%  | 7.7%  | 7.4%  | 6.1%  | 6.7%  | 6.0%  | 4.7%  |
| 竹原市   | 2.4%  | 4.1%  | 8.3%  | 8.2%  | 9.0%  | 3.4%  | 10.2% | 3.1%  | 2.7%  |
| 三原市   | 6.6%  | 7.8%  | 3.6%  | 2.5%  | 3.7%  | 2.8%  | 5.2%  | 11.1% | 10.3% |
| 尾道市   | 4.9%  | 2.5%  | 3.6%  | 5.9%  | 4.5%  | 5.1%  | 5.2%  | 4.2%  | 3.5%  |
| 福山市   | 9.1%  | 8.2%  | 7.2%  | 7.2%  | 6.6%  | 4.9%  | 5.4%  | 4.8%  | 4.4%  |
| 府中市   | 1.7%  | 4.7%  | 7.6%  | 6.4%  | 6.5%  | 3.4%  | 4.3%  | 6.1%  | 4.1%  |
| 三次市   | 2.6%  | 2.2%  | 6.2%  | 8.4%  | 5.4%  | 4.3%  | 9.7%  | 5.6%  | 6.7%  |
| 庄原市   | 8.2%  | 11.3% | 7.5%  | 7.9%  | 9.5%  | 10.9% | 9.4%  | 17.7% | 15.3% |
| 大竹市   | 2.1%  | 10.3% | 14.9% | 6.5%  | 6.8%  | 7.6%  | 8.4%  | 3.6%  | 3.1%  |
| 東広島市  | 11.6% | 10.2% | 8.5%  | 6.5%  | 7.1%  | 4.6%  | 3.6%  | 6.2%  | 5.1%  |
| 廿日市市  | 6.0%  | 6.1%  | 8.0%  | 4.7%  | 5.8%  | 3.6%  | 1.9%  | 3.9%  | 4.3%  |
| 安芸高田市 | 4.8%  | 8.7%  | 7.9%  | 4.9%  | 7.0%  | 4.3%  | 3.2%  | 2.7%  | 3.5%  |
| 江田島市  | 3.5%  | 6.2%  | 4.9%  | 6.0%  | 4.3%  | 3.2%  | 4.9%  | 6.6%  | 1.3%  |
| 府中町   | 4.6%  | 4.7%  | 2.7%  | 3.7%  | 3.1%  | 2.0%  | 5.2%  | 2.4%  | 2.7%  |
| 海田町   | 5.4%  | 11.7% | 8.5%  | 7.6%  | 8.9%  | 7.9%  | 2.8%  | 2.6%  | 0.4%  |
| 熊野町   | 3.1%  | 2.7%  | 3.8%  | 5.5%  | 5.1%  | 6.2%  | 3.6%  | 6.4%  | 2.9%  |
| 坂町    | 9.1%  | 6.9%  | 5.0%  | 7.8%  | 7.7%  | 3.4%  | 2.0%  | 5.4%  | 2.9%  |
| 安芸太田町 | 4.4%  | 4.6%  | 7.1%  | 9.7%  | 10.0% | 7.4%  | 7.1%  | 3.1%  | 6.4%  |
| 北広島町  | 6.8%  | 4.4%  | 5.4%  | 7.6%  | 7.0%  | 4.4%  | 5.5%  | 2.1%  | 4.7%  |
| 大崎上島町 | 6.8%  | 2.6%  | 8.9%  | 6.3%  | 4.6%  | 3.9%  | 9.2%  | 6.6%  | 4.2%  |
| 世羅町   | 3.2%  | 4.5%  | 9.8%  | 10.3% | 8.6%  | 5.5%  | 6.7%  | 5.7%  | 5.3%  |
| 神石高原町 | 5.6%  | 6.0%  | 5.8%  | 7.1%  | 6.7%  | 4.6%  | 7.4%  | 5.1%  | 4.2%  |