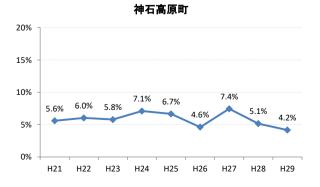

# 【胃がん】要精検率の推移

| 胃     | H21   | H22   | H23   | H24   | H25   | H26   | H27   | H28   | H29   |
|-------|-------|-------|-------|-------|-------|-------|-------|-------|-------|
| 全国    | 8.8%  | 8.6%  | 8.4%  | 8.1%  | 7.9%  | 7.5%  | 7.3%  | 7.3%  | 7.1%  |
| 広島県   | 6.7%  | 8.0%  | 7.9%  | 6.4%  | 6.0%  | 5.6%  | 6.0%  | 6.3%  | 5.9%  |
| 広島市   | 6.2%  | 10.1% | 10.4% | 6.3%  | 5.4%  | 6.6%  | 6.9%  | 7.3%  | 7.1%  |
| 呉市    | 5.7%  | 5.6%  | 6.6%  | 7.7%  | 7.4%  | 6.1%  | 6.7%  | 6.0%  | 4.7%  |
| 竹原市   | 2.4%  | 4.1%  | 8.3%  | 8.2%  | 9.0%  | 3.4%  | 10.2% | 3.1%  | 2.7%  |
| 三原市   | 6.6%  | 7.8%  | 3.6%  | 2.5%  | 3.7%  | 2.8%  | 5.2%  | 11.1% | 10.3% |
| 尾道市   | 4.9%  | 2.5%  | 3.6%  | 5.9%  | 4.5%  | 5.1%  | 5.2%  | 4.2%  | 3.5%  |
| 福山市   | 9.1%  | 8.2%  | 7.2%  | 7.2%  | 6.6%  | 4.9%  | 5.4%  | 4.8%  | 4.4%  |
| 府中市   | 1.7%  | 4.7%  | 7.6%  | 6.4%  | 6.5%  | 3.4%  | 4.3%  | 6.1%  | 4.1%  |
| 三次市   | 2.6%  | 2.2%  | 6.2%  | 8.4%  | 5.4%  | 4.3%  | 9.7%  | 5.6%  | 6.7%  |
| 庄原市   | 8.2%  | 11.3% | 7.5%  | 7.9%  | 9.5%  | 10.9% | 9.4%  | 17.7% | 15.3% |
| 大竹市   | 2.1%  | 10.3% | 14.9% | 6.5%  | 6.8%  | 7.6%  | 8.4%  | 3.6%  | 3.1%  |
| 東広島市  | 11.6% | 10.2% | 8.5%  | 6.5%  | 7.1%  | 4.6%  | 3.6%  | 6.2%  | 5.1%  |
| 廿日市市  | 6.0%  | 6.1%  | 8.0%  | 4.7%  | 5.8%  | 3.6%  | 1.9%  | 3.9%  | 4.3%  |
| 安芸高田市 | 4.8%  | 8.7%  | 7.9%  | 4.9%  | 7.0%  | 4.3%  | 3.2%  | 2.7%  | 3.5%  |
| 江田島市  | 3.5%  | 6.2%  | 4.9%  | 6.0%  | 4.3%  | 3.2%  | 4.9%  | 6.6%  | 1.3%  |
| 府中町   | 4.6%  | 4.7%  | 2.7%  | 3.7%  | 3.1%  | 2.0%  | 5.2%  | 2.4%  | 2.7%  |
| 海田町   | 5.4%  | 11.7% | 8.5%  | 7.6%  | 8.9%  | 7.9%  | 2.8%  | 2.6%  | 0.4%  |
| 熊野町   | 3.1%  | 2.7%  | 3.8%  | 5.5%  | 5.1%  | 6.2%  | 3.6%  | 6.4%  | 2.9%  |
| 坂町    | 9.1%  | 6.9%  | 5.0%  | 7.8%  | 7.7%  | 3.4%  | 2.0%  | 5.4%  | 2.9%  |
| 安芸太田町 | 4.4%  | 4.6%  | 7.1%  | 9.7%  | 10.0% | 7.4%  | 7.1%  | 3.1%  | 6.4%  |
| 北広島町  | 6.8%  | 4.4%  | 5.4%  | 7.6%  | 7.0%  | 4.4%  | 5.5%  | 2.1%  | 4.7%  |
| 大崎上島町 | 6.8%  | 2.6%  | 8.9%  | 6.3%  | 4.6%  | 3.9%  | 9.2%  | 6.6%  | 4.2%  |
| 世羅町   | 3.2%  | 4.5%  | 9.8%  | 10.3% | 8.6%  | 5.5%  | 6.7%  | 5.7%  | 5.3%  |
| 神石高原町 | 5.6%  | 6.0%  | 5.8%  | 7.1%  | 6.7%  | 4.6%  | 7.4%  | 5.1%  | 4.2%  |