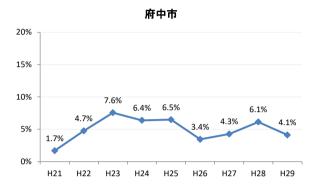

# 【胃がん】要精検率の推移

| 胃     | H21   | H22   | H23   | H24   | H25   | H26   | H27   | H28   | H29   |
|-------|-------|-------|-------|-------|-------|-------|-------|-------|-------|
| 全国    | 8.8%  | 8.6%  | 8.4%  | 8.1%  | 7.9%  | 7.5%  | 7.3%  | 7.3%  | 7.1%  |
| 広島県   | 6.7%  | 8.0%  | 7.9%  | 6.4%  | 6.0%  | 5.6%  | 6.0%  | 6.3%  | 5.9%  |
| 広島市   | 6.2%  | 10.1% | 10.4% | 6.3%  | 5.4%  | 6.6%  | 6.9%  | 7.3%  | 7.1%  |
| 呉市    | 5.7%  | 5.6%  | 6.6%  | 7.7%  | 7.4%  | 6.1%  | 6.7%  | 6.0%  | 4.7%  |
| 竹原市   | 2.4%  | 4.1%  | 8.3%  | 8.2%  | 9.0%  | 3.4%  | 10.2% | 3.1%  | 2.7%  |
| 三原市   | 6.6%  | 7.8%  | 3.6%  | 2.5%  | 3.7%  | 2.8%  | 5.2%  | 11.1% | 10.3% |
| 尾道市   | 4.9%  | 2.5%  | 3.6%  | 5.9%  | 4.5%  | 5.1%  | 5.2%  | 4.2%  | 3.5%  |
| 福山市   | 9.1%  | 8.2%  | 7.2%  | 7.2%  | 6.6%  | 4.9%  | 5.4%  | 4.8%  | 4.4%  |
| 府中市   | 1.7%  | 4.7%  | 7.6%  | 6.4%  | 6.5%  | 3.4%  | 4.3%  | 6.1%  | 4.1%  |
| 三次市   | 2.6%  | 2.2%  | 6.2%  | 8.4%  | 5.4%  | 4.3%  | 9.7%  | 5.6%  | 6.7%  |
| 庄原市   | 8.2%  | 11.3% | 7.5%  | 7.9%  | 9.5%  | 10.9% | 9.4%  | 17.7% | 15.3% |
| 大竹市   | 2.1%  | 10.3% | 14.9% | 6.5%  | 6.8%  | 7.6%  | 8.4%  | 3.6%  | 3.1%  |
| 東広島市  | 11.6% | 10.2% | 8.5%  | 6.5%  | 7.1%  | 4.6%  | 3.6%  | 6.2%  | 5.1%  |
| 廿日市市  | 6.0%  | 6.1%  | 8.0%  | 4.7%  | 5.8%  | 3.6%  | 1.9%  | 3.9%  | 4.3%  |
| 安芸高田市 | 4.8%  | 8.7%  | 7.9%  | 4.9%  | 7.0%  | 4.3%  | 3.2%  | 2.7%  | 3.5%  |
| 江田島市  | 3.5%  | 6.2%  | 4.9%  | 6.0%  | 4.3%  | 3.2%  | 4.9%  | 6.6%  | 1.3%  |
| 府中町   | 4.6%  | 4.7%  | 2.7%  | 3.7%  | 3.1%  | 2.0%  | 5.2%  | 2.4%  | 2.7%  |
| 海田町   | 5.4%  | 11.7% | 8.5%  | 7.6%  | 8.9%  | 7.9%  | 2.8%  | 2.6%  | 0.4%  |
| 熊野町   | 3.1%  | 2.7%  | 3.8%  | 5.5%  | 5.1%  | 6.2%  | 3.6%  | 6.4%  | 2.9%  |
| 坂町    | 9.1%  | 6.9%  | 5.0%  | 7.8%  | 7.7%  | 3.4%  | 2.0%  | 5.4%  | 2.9%  |
| 安芸太田町 | 4.4%  | 4.6%  | 7.1%  | 9.7%  | 10.0% | 7.4%  | 7.1%  | 3.1%  | 6.4%  |
| 北広島町  | 6.8%  | 4.4%  | 5.4%  | 7.6%  | 7.0%  | 4.4%  | 5.5%  | 2.1%  | 4.7%  |
| 大崎上島町 | 6.8%  | 2.6%  | 8.9%  | 6.3%  | 4.6%  | 3.9%  | 9.2%  | 6.6%  | 4.2%  |
| 世羅町   | 3.2%  | 4.5%  | 9.8%  | 10.3% | 8.6%  | 5.5%  | 6.7%  | 5.7%  | 5.3%  |
| 神石高原町 | 5.6%  | 6.0%  | 5.8%  | 7.1%  | 6.7%  | 4.6%  | 7.4%  | 5.1%  | 4.2%  |