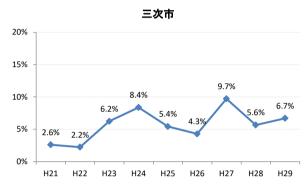

# 【胃がん】要精検率の推移

| 胃     | H21   | H22   | H23   | H24   | H25   | H26   | H27   | H28   | H29   |
|-------|-------|-------|-------|-------|-------|-------|-------|-------|-------|
| 全国    | 8.8%  | 8.6%  | 8.4%  | 8.1%  | 7.9%  | 7.5%  | 7.3%  | 7.3%  | 7.1%  |
| 広島県   | 6.7%  | 8.0%  | 7.9%  | 6.4%  | 6.0%  | 5.6%  | 6.0%  | 6.3%  | 5.9%  |
| 広島市   | 6.2%  | 10.1% | 10.4% | 6.3%  | 5.4%  | 6.6%  | 6.9%  | 7.3%  | 7.1%  |
| 呉市    | 5.7%  | 5.6%  | 6.6%  | 7.7%  | 7.4%  | 6.1%  | 6.7%  | 6.0%  | 4.7%  |
| 竹原市   | 2.4%  | 4.1%  | 8.3%  | 8.2%  | 9.0%  | 3.4%  | 10.2% | 3.1%  | 2.7%  |
| 三原市   | 6.6%  | 7.8%  | 3.6%  | 2.5%  | 3.7%  | 2.8%  | 5.2%  | 11.1% | 10.3% |
| 尾道市   | 4.9%  | 2.5%  | 3.6%  | 5.9%  | 4.5%  | 5.1%  | 5.2%  | 4.2%  | 3.5%  |
| 福山市   | 9.1%  | 8.2%  | 7.2%  | 7.2%  | 6.6%  | 4.9%  | 5.4%  | 4.8%  | 4.4%  |
| 府中市   | 1.7%  | 4.7%  | 7.6%  | 6.4%  | 6.5%  | 3.4%  | 4.3%  | 6.1%  | 4.1%  |
| 三次市   | 2.6%  | 2.2%  | 6.2%  | 8.4%  | 5.4%  | 4.3%  | 9.7%  | 5.6%  | 6.7%  |
| 庄原市   | 8.2%  | 11.3% | 7.5%  | 7.9%  | 9.5%  | 10.9% | 9.4%  | 17.7% | 15.3% |
| 大竹市   | 2.1%  | 10.3% | 14.9% | 6.5%  | 6.8%  | 7.6%  | 8.4%  | 3.6%  | 3.1%  |
| 東広島市  | 11.6% | 10.2% | 8.5%  | 6.5%  | 7.1%  | 4.6%  | 3.6%  | 6.2%  | 5.1%  |
| 廿日市市  | 6.0%  | 6.1%  | 8.0%  | 4.7%  | 5.8%  | 3.6%  | 1.9%  | 3.9%  | 4.3%  |
| 安芸高田市 | 4.8%  | 8.7%  | 7.9%  | 4.9%  | 7.0%  | 4.3%  | 3.2%  | 2.7%  | 3.5%  |
| 江田島市  | 3.5%  | 6.2%  | 4.9%  | 6.0%  | 4.3%  | 3.2%  | 4.9%  | 6.6%  | 1.3%  |
| 府中町   | 4.6%  | 4.7%  | 2.7%  | 3.7%  | 3.1%  | 2.0%  | 5.2%  | 2.4%  | 2.7%  |
| 海田町   | 5.4%  | 11.7% | 8.5%  | 7.6%  | 8.9%  | 7.9%  | 2.8%  | 2.6%  | 0.4%  |
| 熊野町   | 3.1%  | 2.7%  | 3.8%  | 5.5%  | 5.1%  | 6.2%  | 3.6%  | 6.4%  | 2.9%  |
| 坂町    | 9.1%  | 6.9%  | 5.0%  | 7.8%  | 7.7%  | 3.4%  | 2.0%  | 5.4%  | 2.9%  |
| 安芸太田町 | 4.4%  | 4.6%  | 7.1%  | 9.7%  | 10.0% | 7.4%  | 7.1%  | 3.1%  | 6.4%  |
| 北広島町  | 6.8%  | 4.4%  | 5.4%  | 7.6%  | 7.0%  | 4.4%  | 5.5%  | 2.1%  | 4.7%  |
| 大崎上島町 | 6.8%  | 2.6%  | 8.9%  | 6.3%  | 4.6%  | 3.9%  | 9.2%  | 6.6%  | 4.2%  |
| 世羅町   | 3.2%  | 4.5%  | 9.8%  | 10.3% | 8.6%  | 5.5%  | 6.7%  | 5.7%  | 5.3%  |
| 神石高原町 | 5.6%  | 6.0%  | 5.8%  | 7.1%  | 6.7%  | 4.6%  | 7.4%  | 5.1%  | 4.2%  |