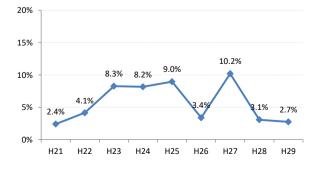

# 【胃がん】要精検率の推移

| 胃     | H21   | H22   | H23   | H24   | H25   | H26   | H27   | H28   | H29   |
|-------|-------|-------|-------|-------|-------|-------|-------|-------|-------|
| 全国    | 8.8%  | 8.6%  | 8.4%  | 8.1%  | 7.9%  | 7.5%  | 7.3%  | 7.3%  | 7.1%  |
| 広島県   | 6.7%  | 8.0%  | 7.9%  | 6.4%  | 6.0%  | 5.6%  | 6.0%  | 6.3%  | 5.9%  |
| 広島市   | 6.2%  | 10.1% | 10.4% | 6.3%  | 5.4%  | 6.6%  | 6.9%  | 7.3%  | 7.1%  |
| 呉市    | 5.7%  | 5.6%  | 6.6%  | 7.7%  | 7.4%  | 6.1%  | 6.7%  | 6.0%  | 4.7%  |
| 竹原市   | 2.4%  | 4.1%  | 8.3%  | 8.2%  | 9.0%  | 3.4%  | 10.2% | 3.1%  | 2.7%  |
| 三原市   | 6.6%  | 7.8%  | 3.6%  | 2.5%  | 3.7%  | 2.8%  | 5.2%  | 11.1% | 10.3% |
| 尾道市   | 4.9%  | 2.5%  | 3.6%  | 5.9%  | 4.5%  | 5.1%  | 5.2%  | 4.2%  | 3.5%  |
| 福山市   | 9.1%  | 8.2%  | 7.2%  | 7.2%  | 6.6%  | 4.9%  | 5.4%  | 4.8%  | 4.4%  |
| 府中市   | 1.7%  | 4.7%  | 7.6%  | 6.4%  | 6.5%  | 3.4%  | 4.3%  | 6.1%  | 4.1%  |
| 三次市   | 2.6%  | 2.2%  | 6.2%  | 8.4%  | 5.4%  | 4.3%  | 9.7%  | 5.6%  | 6.7%  |
| 庄原市   | 8.2%  | 11.3% | 7.5%  | 7.9%  | 9.5%  | 10.9% | 9.4%  | 17.7% | 15.3% |
| 大竹市   | 2.1%  | 10.3% | 14.9% | 6.5%  | 6.8%  | 7.6%  | 8.4%  | 3.6%  | 3.1%  |
| 東広島市  | 11.6% | 10.2% | 8.5%  | 6.5%  | 7.1%  | 4.6%  | 3.6%  | 6.2%  | 5.1%  |
| 廿日市市  | 6.0%  | 6.1%  | 8.0%  | 4.7%  | 5.8%  | 3.6%  | 1.9%  | 3.9%  | 4.3%  |
| 安芸高田市 | 4.8%  | 8.7%  | 7.9%  | 4.9%  | 7.0%  | 4.3%  | 3.2%  | 2.7%  | 3.5%  |
| 江田島市  | 3.5%  | 6.2%  | 4.9%  | 6.0%  | 4.3%  | 3.2%  | 4.9%  | 6.6%  | 1.3%  |
| 府中町   | 4.6%  | 4.7%  | 2.7%  | 3.7%  | 3.1%  | 2.0%  | 5.2%  | 2.4%  | 2.7%  |
| 海田町   | 5.4%  | 11.7% | 8.5%  | 7.6%  | 8.9%  | 7.9%  | 2.8%  | 2.6%  | 0.4%  |
| 熊野町   | 3.1%  | 2.7%  | 3.8%  | 5.5%  | 5.1%  | 6.2%  | 3.6%  | 6.4%  | 2.9%  |
| 坂町    | 9.1%  | 6.9%  | 5.0%  | 7.8%  | 7.7%  | 3.4%  | 2.0%  | 5.4%  | 2.9%  |
| 安芸太田町 | 4.4%  | 4.6%  | 7.1%  | 9.7%  | 10.0% | 7.4%  | 7.1%  | 3.1%  | 6.4%  |
| 北広島町  | 6.8%  | 4.4%  | 5.4%  | 7.6%  | 7.0%  | 4.4%  | 5.5%  | 2.1%  | 4.7%  |
| 大崎上島町 | 6.8%  | 2.6%  | 8.9%  | 6.3%  | 4.6%  | 3.9%  | 9.2%  | 6.6%  | 4.2%  |
| 世羅町   | 3.2%  | 4.5%  | 9.8%  | 10.3% | 8.6%  | 5.5%  | 6.7%  | 5.7%  | 5.3%  |
| 神石高原町 | 5.6%  | 6.0%  | 5.8%  | 7.1%  | 6.7%  | 4.6%  | 7.4%  | 5.1%  | 4.2%  |

## 竹原市