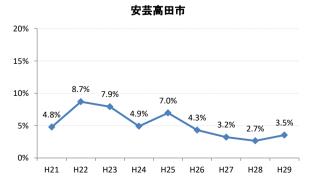

# 【胃がん】要精検率の推移

| 胃     | H21   | H22   | H23   | H24   | H25   | H26   | H27   | H28   | H29   |
|-------|-------|-------|-------|-------|-------|-------|-------|-------|-------|
| 全国    | 8.8%  | 8.6%  | 8.4%  | 8.1%  | 7.9%  | 7.5%  | 7.3%  | 7.3%  | 7.1%  |
| 広島県   | 6.7%  | 8.0%  | 7.9%  | 6.4%  | 6.0%  | 5.6%  | 6.0%  | 6.3%  | 5.9%  |
| 広島市   | 6.2%  | 10.1% | 10.4% | 6.3%  | 5.4%  | 6.6%  | 6.9%  | 7.3%  | 7.1%  |
| 呉市    | 5.7%  | 5.6%  | 6.6%  | 7.7%  | 7.4%  | 6.1%  | 6.7%  | 6.0%  | 4.7%  |
| 竹原市   | 2.4%  | 4.1%  | 8.3%  | 8.2%  | 9.0%  | 3.4%  | 10.2% | 3.1%  | 2.7%  |
| 三原市   | 6.6%  | 7.8%  | 3.6%  | 2.5%  | 3.7%  | 2.8%  | 5.2%  | 11.1% | 10.3% |
| 尾道市   | 4.9%  | 2.5%  | 3.6%  | 5.9%  | 4.5%  | 5.1%  | 5.2%  | 4.2%  | 3.5%  |
| 福山市   | 9.1%  | 8.2%  | 7.2%  | 7.2%  | 6.6%  | 4.9%  | 5.4%  | 4.8%  | 4.4%  |
| 府中市   | 1.7%  | 4.7%  | 7.6%  | 6.4%  | 6.5%  | 3.4%  | 4.3%  | 6.1%  | 4.1%  |
| 三次市   | 2.6%  | 2.2%  | 6.2%  | 8.4%  | 5.4%  | 4.3%  | 9.7%  | 5.6%  | 6.7%  |
| 庄原市   | 8.2%  | 11.3% | 7.5%  | 7.9%  | 9.5%  | 10.9% | 9.4%  | 17.7% | 15.3% |
| 大竹市   | 2.1%  | 10.3% | 14.9% | 6.5%  | 6.8%  | 7.6%  | 8.4%  | 3.6%  | 3.1%  |
| 東広島市  | 11.6% | 10.2% | 8.5%  | 6.5%  | 7.1%  | 4.6%  | 3.6%  | 6.2%  | 5.1%  |
| 廿日市市  | 6.0%  | 6.1%  | 8.0%  | 4.7%  | 5.8%  | 3.6%  | 1.9%  | 3.9%  | 4.3%  |
| 安芸高田市 | 4.8%  | 8.7%  | 7.9%  | 4.9%  | 7.0%  | 4.3%  | 3.2%  | 2.7%  | 3.5%  |
| 江田島市  | 3.5%  | 6.2%  | 4.9%  | 6.0%  | 4.3%  | 3.2%  | 4.9%  | 6.6%  | 1.3%  |
| 府中町   | 4.6%  | 4.7%  | 2.7%  | 3.7%  | 3.1%  | 2.0%  | 5.2%  | 2.4%  | 2.7%  |
| 海田町   | 5.4%  | 11.7% | 8.5%  | 7.6%  | 8.9%  | 7.9%  | 2.8%  | 2.6%  | 0.4%  |
| 熊野町   | 3.1%  | 2.7%  | 3.8%  | 5.5%  | 5.1%  | 6.2%  | 3.6%  | 6.4%  | 2.9%  |
| 坂町    | 9.1%  | 6.9%  | 5.0%  | 7.8%  | 7.7%  | 3.4%  | 2.0%  | 5.4%  | 2.9%  |
| 安芸太田町 | 4.4%  | 4.6%  | 7.1%  | 9.7%  | 10.0% | 7.4%  | 7.1%  | 3.1%  | 6.4%  |
| 北広島町  | 6.8%  | 4.4%  | 5.4%  | 7.6%  | 7.0%  | 4.4%  | 5.5%  | 2.1%  | 4.7%  |
| 大崎上島町 | 6.8%  | 2.6%  | 8.9%  | 6.3%  | 4.6%  | 3.9%  | 9.2%  | 6.6%  | 4.2%  |
| 世羅町   | 3.2%  | 4.5%  | 9.8%  | 10.3% | 8.6%  | 5.5%  | 6.7%  | 5.7%  | 5.3%  |
| 神石高原町 | 5.6%  | 6.0%  | 5.8%  | 7.1%  | 6.7%  | 4.6%  | 7.4%  | 5.1%  | 4.2%  |