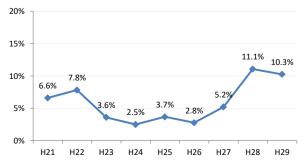

# 【胃がん】要精検率の推移

| 胃     | H21   | H22   | H23   | H24   | H25   | H26   | H27   | H28   | H29   |
|-------|-------|-------|-------|-------|-------|-------|-------|-------|-------|
| 全国    | 8.8%  | 8.6%  | 8.4%  | 8.1%  | 7.9%  | 7.5%  | 7.3%  | 7.3%  | 7.1%  |
| 広島県   | 6.7%  | 8.0%  | 7.9%  | 6.4%  | 6.0%  | 5.6%  | 6.0%  | 6.3%  | 5.9%  |
| 広島市   | 6.2%  | 10.1% | 10.4% | 6.3%  | 5.4%  | 6.6%  | 6.9%  | 7.3%  | 7.1%  |
| 呉市    | 5.7%  | 5.6%  | 6.6%  | 7.7%  | 7.4%  | 6.1%  | 6.7%  | 6.0%  | 4.7%  |
| 竹原市   | 2.4%  | 4.1%  | 8.3%  | 8.2%  | 9.0%  | 3.4%  | 10.2% | 3.1%  | 2.7%  |
| 三原市   | 6.6%  | 7.8%  | 3.6%  | 2.5%  | 3.7%  | 2.8%  | 5.2%  | 11.1% | 10.3% |
| 尾道市   | 4.9%  | 2.5%  | 3.6%  | 5.9%  | 4.5%  | 5.1%  | 5.2%  | 4.2%  | 3.5%  |
| 福山市   | 9.1%  | 8.2%  | 7.2%  | 7.2%  | 6.6%  | 4.9%  | 5.4%  | 4.8%  | 4.4%  |
| 府中市   | 1.7%  | 4.7%  | 7.6%  | 6.4%  | 6.5%  | 3.4%  | 4.3%  | 6.1%  | 4.1%  |
| 三次市   | 2.6%  | 2.2%  | 6.2%  | 8.4%  | 5.4%  | 4.3%  | 9.7%  | 5.6%  | 6.7%  |
| 庄原市   | 8.2%  | 11.3% | 7.5%  | 7.9%  | 9.5%  | 10.9% | 9.4%  | 17.7% | 15.3% |
| 大竹市   | 2.1%  | 10.3% | 14.9% | 6.5%  | 6.8%  | 7.6%  | 8.4%  | 3.6%  | 3.1%  |
| 東広島市  | 11.6% | 10.2% | 8.5%  | 6.5%  | 7.1%  | 4.6%  | 3.6%  | 6.2%  | 5.1%  |
| 廿日市市  | 6.0%  | 6.1%  | 8.0%  | 4.7%  | 5.8%  | 3.6%  | 1.9%  | 3.9%  | 4.3%  |
| 安芸高田市 | 4.8%  | 8.7%  | 7.9%  | 4.9%  | 7.0%  | 4.3%  | 3.2%  | 2.7%  | 3.5%  |
| 江田島市  | 3.5%  | 6.2%  | 4.9%  | 6.0%  | 4.3%  | 3.2%  | 4.9%  | 6.6%  | 1.3%  |
| 府中町   | 4.6%  | 4.7%  | 2.7%  | 3.7%  | 3.1%  | 2.0%  | 5.2%  | 2.4%  | 2.7%  |
| 海田町   | 5.4%  | 11.7% | 8.5%  | 7.6%  | 8.9%  | 7.9%  | 2.8%  | 2.6%  | 0.4%  |
| 熊野町   | 3.1%  | 2.7%  | 3.8%  | 5.5%  | 5.1%  | 6.2%  | 3.6%  | 6.4%  | 2.9%  |
| 坂町    | 9.1%  | 6.9%  | 5.0%  | 7.8%  | 7.7%  | 3.4%  | 2.0%  | 5.4%  | 2.9%  |
| 安芸太田町 | 4.4%  | 4.6%  | 7.1%  | 9.7%  | 10.0% | 7.4%  | 7.1%  | 3.1%  | 6.4%  |
| 北広島町  | 6.8%  | 4.4%  | 5.4%  | 7.6%  | 7.0%  | 4.4%  | 5.5%  | 2.1%  | 4.7%  |
| 大崎上島町 | 6.8%  | 2.6%  | 8.9%  | 6.3%  | 4.6%  | 3.9%  | 9.2%  | 6.6%  | 4.2%  |
| 世羅町   | 3.2%  | 4.5%  | 9.8%  | 10.3% | 8.6%  | 5.5%  | 6.7%  | 5.7%  | 5.3%  |
| 神石高原町 | 5.6%  | 6.0%  | 5.8%  | 7.1%  | 6.7%  | 4.6%  | 7.4%  | 5.1%  | 4.2%  |

## 三原市