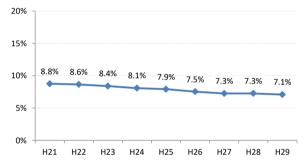

# 【胃がん】要精検率の推移

| 胃     | H21   | H22   | H23   | H24   | H25   | H26   | H27   | H28   | H29   |
|-------|-------|-------|-------|-------|-------|-------|-------|-------|-------|
| 全国    | 8.8%  | 8.6%  | 8.4%  | 8.1%  | 7.9%  | 7.5%  | 7.3%  | 7.3%  | 7.1%  |
| 広島県   | 6.7%  | 8.0%  | 7.9%  | 6.4%  | 6.0%  | 5.6%  | 6.0%  | 6.3%  | 5.9%  |
| 広島市   | 6.2%  | 10.1% | 10.4% | 6.3%  | 5.4%  | 6.6%  | 6.9%  | 7.3%  | 7.1%  |
| 呉市    | 5.7%  | 5.6%  | 6.6%  | 7.7%  | 7.4%  | 6.1%  | 6.7%  | 6.0%  | 4.7%  |
| 竹原市   | 2.4%  | 4.1%  | 8.3%  | 8.2%  | 9.0%  | 3.4%  | 10.2% | 3.1%  | 2.7%  |
| 三原市   | 6.6%  | 7.8%  | 3.6%  | 2.5%  | 3.7%  | 2.8%  | 5.2%  | 11.1% | 10.3% |
| 尾道市   | 4.9%  | 2.5%  | 3.6%  | 5.9%  | 4.5%  | 5.1%  | 5.2%  | 4.2%  | 3.5%  |
| 福山市   | 9.1%  | 8.2%  | 7.2%  | 7.2%  | 6.6%  | 4.9%  | 5.4%  | 4.8%  | 4.4%  |
| 府中市   | 1.7%  | 4.7%  | 7.6%  | 6.4%  | 6.5%  | 3.4%  | 4.3%  | 6.1%  | 4.1%  |
| 三次市   | 2.6%  | 2.2%  | 6.2%  | 8.4%  | 5.4%  | 4.3%  | 9.7%  | 5.6%  | 6.7%  |
| 庄原市   | 8.2%  | 11.3% | 7.5%  | 7.9%  | 9.5%  | 10.9% | 9.4%  | 17.7% | 15.3% |
| 大竹市   | 2.1%  | 10.3% | 14.9% | 6.5%  | 6.8%  | 7.6%  | 8.4%  | 3.6%  | 3.1%  |
| 東広島市  | 11.6% | 10.2% | 8.5%  | 6.5%  | 7.1%  | 4.6%  | 3.6%  | 6.2%  | 5.1%  |
| 廿日市市  | 6.0%  | 6.1%  | 8.0%  | 4.7%  | 5.8%  | 3.6%  | 1.9%  | 3.9%  | 4.3%  |
| 安芸高田市 | 4.8%  | 8.7%  | 7.9%  | 4.9%  | 7.0%  | 4.3%  | 3.2%  | 2.7%  | 3.5%  |
| 江田島市  | 3.5%  | 6.2%  | 4.9%  | 6.0%  | 4.3%  | 3.2%  | 4.9%  | 6.6%  | 1.3%  |
| 府中町   | 4.6%  | 4.7%  | 2.7%  | 3.7%  | 3.1%  | 2.0%  | 5.2%  | 2.4%  | 2.7%  |
| 海田町   | 5.4%  | 11.7% | 8.5%  | 7.6%  | 8.9%  | 7.9%  | 2.8%  | 2.6%  | 0.4%  |
| 熊野町   | 3.1%  | 2.7%  | 3.8%  | 5.5%  | 5.1%  | 6.2%  | 3.6%  | 6.4%  | 2.9%  |
| 坂町    | 9.1%  | 6.9%  | 5.0%  | 7.8%  | 7.7%  | 3.4%  | 2.0%  | 5.4%  | 2.9%  |
| 安芸太田町 | 4.4%  | 4.6%  | 7.1%  | 9.7%  | 10.0% | 7.4%  | 7.1%  | 3.1%  | 6.4%  |
| 北広島町  | 6.8%  | 4.4%  | 5.4%  | 7.6%  | 7.0%  | 4.4%  | 5.5%  | 2.1%  | 4.7%  |
| 大崎上島町 | 6.8%  | 2.6%  | 8.9%  | 6.3%  | 4.6%  | 3.9%  | 9.2%  | 6.6%  | 4.2%  |
| 世羅町   | 3.2%  | 4.5%  | 9.8%  | 10.3% | 8.6%  | 5.5%  | 6.7%  | 5.7%  | 5.3%  |
| 神石高原町 | 5.6%  | 6.0%  | 5.8%  | 7.1%  | 6.7%  | 4.6%  | 7.4%  | 5.1%  | 4.2%  |