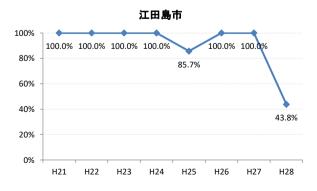

## 【肺がん】精検受診率の推移

| 肺     | H21    | H22    | H23    | H24    | H25    | H26    | H27    | H28    |
|-------|--------|--------|--------|--------|--------|--------|--------|--------|
| 全国    | 75.5%  | 77.8%  | 77.8%  | 78.6%  | 78.7%  | 79.8%  | 83.1%  | 78.3%  |
| 広島県   | 74.7%  | 76.0%  | 75.3%  | 74.9%  | 66.3%  | 70.0%  | 72.0%  | 67.8%  |
| 広島市   | 72.9%  | 76.8%  | 76.1%  | 69.5%  | 41.3%  | 59.3%  | 66.3%  | 74.4%  |
| 呉市    | 76.1%  | 90.1%  | 90.1%  | 95.0%  | 90.4%  | 93.2%  | 94.5%  | 86.4%  |
| 竹原市   | 83.3%  | 50.0%  | 33.3%  | 54.3%  | 70.6%  | 60.0%  | 81.3%  | 55.6%  |
| 三原市   | 93.5%  | 90.2%  | 72.1%  | 76.5%  | 90.9%  | 74.5%  | 88.9%  | 95.0%  |
| 尾道市   | 76.4%  | 51.2%  | 46.0%  | 69.3%  | 85.4%  | 61.1%  | 88.8%  | 73.1%  |
| 福山市   | 89.0%  | 86.2%  | 89.1%  | 88.7%  | 84.7%  | 84.5%  | 88.2%  | 93.3%  |
| 府中市   | 82.1%  | 83.3%  | 80.0%  | 88.6%  | 89.4%  | 84.6%  | 63.2%  | 46.2%  |
| 三次市   | 93.6%  | 82.9%  | 46.1%  | 47.7%  | 73.8%  | 61.0%  | 32.0%  | 13.4%  |
| 庄原市   | 21.7%  | 58.7%  | 62.7%  | 66.7%  | 47.6%  | 49.2%  | 66.2%  | 43.4%  |
| 大竹市   | 100.0% | 66.7%  | 80.0%  | 52.6%  | 71.4%  | 93.1%  | 85.7%  | 100.0% |
| 東広島市  | 75.7%  | 72.8%  | 89.4%  | 93.2%  | 92.2%  | 89.1%  | 89.1%  | 88.9%  |
| 廿日市市  | 95.2%  | 77.1%  | 90.9%  | 92.9%  | 87.5%  | 88.0%  | 85.2%  | 81.8%  |
| 安芸高田市 | 89.5%  | 45.6%  | 78.1%  | 57.1%  | 44.4%  | 78.8%  | 70.6%  | 80.0%  |
| 江田島市  | 100.0% | 100.0% | 100.0% | 100.0% | 85.7%  | 100.0% | 100.0% | 43.8%  |
| 府中町   | 66.7%  | 81.8%  | 90.9%  | 77.3%  | 76.0%  | 84.2%  | 48.0%  | 0.0%   |
| 海田町   | 60.0%  | 72.7%  | 72.7%  | 60.0%  | 62.5%  | 85.7%  | 85.7%  | 75.0%  |
| 熊野町   | 77.5%  | 74.3%  | 92.3%  | 91.3%  | 80.8%  | 82.4%  | 88.9%  | 87.5%  |
| 坂町    | 88.9%  | 60.0%  | 80.0%  | 50.0%  | 100.0% | 60.0%  | 100.0% | 100.0% |
| 安芸太田町 | 94.1%  | 75.0%  | 100.0% | 90.0%  | 90.0%  | 100.0% | 90.0%  | 80.0%  |
| 北広島町  | 81.3%  | 50.0%  | 33.3%  | 85.7%  | 82.4%  | 81.3%  | 52.9%  | 33.3%  |
| 大崎上島町 | 100.0% | 100.0% | 90.9%  | 83.3%  | 95.2%  | 90.9%  | 100.0% | 50.0%  |
| 世羅町   | 92.9%  | 94.1%  | 48.4%  | 53.3%  | 51.2%  | 85.3%  | 86.2%  | 12.1%  |
| 神石高原町 | 79.4%  | 86.7%  | 86.4%  | 81.3%  | 93.1%  | 85.3%  | 85.7%  | 100.0% |