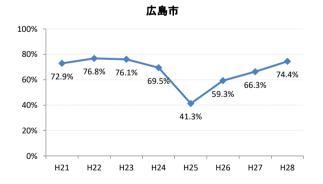

## 【肺がん】精検受診率の推移

| 肺     | H21    | H22    | H23    | H24    | H25    | H26    | H27    | H28    |
|-------|--------|--------|--------|--------|--------|--------|--------|--------|
| 全国    | 75.5%  | 77.8%  | 77.8%  | 78.6%  | 78.7%  | 79.8%  | 83.1%  | 78.3%  |
| 広島県   | 74.7%  | 76.0%  | 75.3%  | 74.9%  | 66.3%  | 70.0%  | 72.0%  | 67.8%  |
| 広島市   | 72.9%  | 76.8%  | 76.1%  | 69.5%  | 41.3%  | 59.3%  | 66.3%  | 74.4%  |
| 呉市    | 76.1%  | 90.1%  | 90.1%  | 95.0%  | 90.4%  | 93.2%  | 94.5%  | 86.4%  |
| 竹原市   | 83.3%  | 50.0%  | 33.3%  | 54.3%  | 70.6%  | 60.0%  | 81.3%  | 55.6%  |
| 三原市   | 93.5%  | 90.2%  | 72.1%  | 76.5%  | 90.9%  | 74.5%  | 88.9%  | 95.0%  |
| 尾道市   | 76.4%  | 51.2%  | 46.0%  | 69.3%  | 85.4%  | 61.1%  | 88.8%  | 73.1%  |
| 福山市   | 89.0%  | 86.2%  | 89.1%  | 88.7%  | 84.7%  | 84.5%  | 88.2%  | 93.3%  |
| 府中市   | 82.1%  | 83.3%  | 80.0%  | 88.6%  | 89.4%  | 84.6%  | 63.2%  | 46.2%  |
| 三次市   | 93.6%  | 82.9%  | 46.1%  | 47.7%  | 73.8%  | 61.0%  | 32.0%  | 13.4%  |
| 庄原市   | 21.7%  | 58.7%  | 62.7%  | 66.7%  | 47.6%  | 49.2%  | 66.2%  | 43.4%  |
| 大竹市   | 100.0% | 66.7%  | 80.0%  | 52.6%  | 71.4%  | 93.1%  | 85.7%  | 100.0% |
| 東広島市  | 75.7%  | 72.8%  | 89.4%  | 93.2%  | 92.2%  | 89.1%  | 89.1%  | 88.9%  |
| 廿日市市  | 95.2%  | 77.1%  | 90.9%  | 92.9%  | 87.5%  | 88.0%  | 85.2%  | 81.8%  |
| 安芸高田市 | 89.5%  | 45.6%  | 78.1%  | 57.1%  | 44.4%  | 78.8%  | 70.6%  | 80.0%  |
| 江田島市  | 100.0% | 100.0% | 100.0% | 100.0% | 85.7%  | 100.0% | 100.0% | 43.8%  |
| 府中町   | 66.7%  | 81.8%  | 90.9%  | 77.3%  | 76.0%  | 84.2%  | 48.0%  | 0.0%   |
| 海田町   | 60.0%  | 72.7%  | 72.7%  | 60.0%  | 62.5%  | 85.7%  | 85.7%  | 75.0%  |
| 熊野町   | 77.5%  | 74.3%  | 92.3%  | 91.3%  | 80.8%  | 82.4%  | 88.9%  | 87.5%  |
| 坂町    | 88.9%  | 60.0%  | 80.0%  | 50.0%  | 100.0% | 60.0%  | 100.0% | 100.0% |
| 安芸太田町 | 94.1%  | 75.0%  | 100.0% | 90.0%  | 90.0%  | 100.0% | 90.0%  | 80.0%  |
| 北広島町  | 81.3%  | 50.0%  | 33.3%  | 85.7%  | 82.4%  | 81.3%  | 52.9%  | 33.3%  |
| 大崎上島町 | 100.0% | 100.0% | 90.9%  | 83.3%  | 95.2%  | 90.9%  | 100.0% | 50.0%  |
| 世羅町   | 92.9%  | 94.1%  | 48.4%  | 53.3%  | 51.2%  | 85.3%  | 86.2%  | 12.1%  |
| 神石高原町 | 79.4%  | 86.7%  | 86.4%  | 81.3%  | 93.1%  | 85.3%  | 85.7%  | 100.0% |