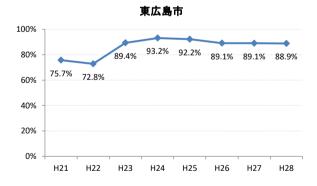

## 【肺がん】精検受診率の推移

| 肺     | H21    | H22    | H23    | H24    | H25    | H26    | H27    | H28    |
|-------|--------|--------|--------|--------|--------|--------|--------|--------|
| 全国    | 75.5%  | 77.8%  | 77.8%  | 78.6%  | 78.7%  | 79.8%  | 83.1%  | 78.3%  |
| 広島県   | 74.7%  | 76.0%  | 75.3%  | 74.9%  | 66.3%  | 70.0%  | 72.0%  | 67.8%  |
| 広島市   | 72.9%  | 76.8%  | 76.1%  | 69.5%  | 41.3%  | 59.3%  | 66.3%  | 74.4%  |
| 呉市    | 76.1%  | 90.1%  | 90.1%  | 95.0%  | 90.4%  | 93.2%  | 94.5%  | 86.4%  |
| 竹原市   | 83.3%  | 50.0%  | 33.3%  | 54.3%  | 70.6%  | 60.0%  | 81.3%  | 55.6%  |
| 三原市   | 93.5%  | 90.2%  | 72.1%  | 76.5%  | 90.9%  | 74.5%  | 88.9%  | 95.0%  |
| 尾道市   | 76.4%  | 51.2%  | 46.0%  | 69.3%  | 85.4%  | 61.1%  | 88.8%  | 73.1%  |
| 福山市   | 89.0%  | 86.2%  | 89.1%  | 88.7%  | 84.7%  | 84.5%  | 88.2%  | 93.3%  |
| 府中市   | 82.1%  | 83.3%  | 80.0%  | 88.6%  | 89.4%  | 84.6%  | 63.2%  | 46.2%  |
| 三次市   | 93.6%  | 82.9%  | 46.1%  | 47.7%  | 73.8%  | 61.0%  | 32.0%  | 13.4%  |
| 庄原市   | 21.7%  | 58.7%  | 62.7%  | 66.7%  | 47.6%  | 49.2%  | 66.2%  | 43.4%  |
| 大竹市   | 100.0% | 66.7%  | 80.0%  | 52.6%  | 71.4%  | 93.1%  | 85.7%  | 100.0% |
| 東広島市  | 75.7%  | 72.8%  | 89.4%  | 93.2%  | 92.2%  | 89.1%  | 89.1%  | 88.9%  |
| 廿日市市  | 95.2%  | 77.1%  | 90.9%  | 92.9%  | 87.5%  | 88.0%  | 85.2%  | 81.8%  |
| 安芸高田市 | 89.5%  | 45.6%  | 78.1%  | 57.1%  | 44.4%  | 78.8%  | 70.6%  | 80.0%  |
| 江田島市  | 100.0% | 100.0% | 100.0% | 100.0% | 85.7%  | 100.0% | 100.0% | 43.8%  |
| 府中町   | 66.7%  | 81.8%  | 90.9%  | 77.3%  | 76.0%  | 84.2%  | 48.0%  | 0.0%   |
| 海田町   | 60.0%  | 72.7%  | 72.7%  | 60.0%  | 62.5%  | 85.7%  | 85.7%  | 75.0%  |
| 熊野町   | 77.5%  | 74.3%  | 92.3%  | 91.3%  | 80.8%  | 82.4%  | 88.9%  | 87.5%  |
| 坂町    | 88.9%  | 60.0%  | 80.0%  | 50.0%  | 100.0% | 60.0%  | 100.0% | 100.0% |
| 安芸太田町 | 94.1%  | 75.0%  | 100.0% | 90.0%  | 90.0%  | 100.0% | 90.0%  | 80.0%  |
| 北広島町  | 81.3%  | 50.0%  | 33.3%  | 85.7%  | 82.4%  | 81.3%  | 52.9%  | 33.3%  |
| 大崎上島町 | 100.0% | 100.0% | 90.9%  | 83.3%  | 95.2%  | 90.9%  | 100.0% | 50.0%  |
| 世羅町   | 92.9%  | 94.1%  | 48.4%  | 53.3%  | 51.2%  | 85.3%  | 86.2%  | 12.1%  |
| 神石高原町 | 79.4%  | 86.7%  | 86.4%  | 81.3%  | 93.1%  | 85.3%  | 85.7%  | 100.0% |