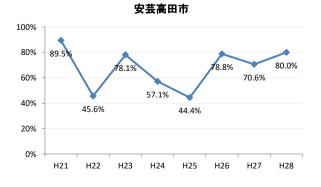

## 【肺がん】精検受診率の推移

| 肺     | H21    | H22    | H23    | H24    | H25    | H26    | H27    | H28    |
|-------|--------|--------|--------|--------|--------|--------|--------|--------|
| 全国    | 75.5%  | 77.8%  | 77.8%  | 78.6%  | 78.7%  | 79.8%  | 83.1%  | 78.3%  |
| 広島県   | 74.7%  | 76.0%  | 75.3%  | 74.9%  | 66.3%  | 70.0%  | 72.0%  | 67.8%  |
| 広島市   | 72.9%  | 76.8%  | 76.1%  | 69.5%  | 41.3%  | 59.3%  | 66.3%  | 74.4%  |
| 呉市    | 76.1%  | 90.1%  | 90.1%  | 95.0%  | 90.4%  | 93.2%  | 94.5%  | 86.4%  |
| 竹原市   | 83.3%  | 50.0%  | 33.3%  | 54.3%  | 70.6%  | 60.0%  | 81.3%  | 55.6%  |
| 三原市   | 93.5%  | 90.2%  | 72.1%  | 76.5%  | 90.9%  | 74.5%  | 88.9%  | 95.0%  |
| 尾道市   | 76.4%  | 51.2%  | 46.0%  | 69.3%  | 85.4%  | 61.1%  | 88.8%  | 73.1%  |
| 福山市   | 89.0%  | 86.2%  | 89.1%  | 88.7%  | 84.7%  | 84.5%  | 88.2%  | 93.3%  |
| 府中市   | 82.1%  | 83.3%  | 80.0%  | 88.6%  | 89.4%  | 84.6%  | 63.2%  | 46.2%  |
| 三次市   | 93.6%  | 82.9%  | 46.1%  | 47.7%  | 73.8%  | 61.0%  | 32.0%  | 13.4%  |
| 庄原市   | 21.7%  | 58.7%  | 62.7%  | 66.7%  | 47.6%  | 49.2%  | 66.2%  | 43.4%  |
| 大竹市   | 100.0% | 66.7%  | 80.0%  | 52.6%  | 71.4%  | 93.1%  | 85.7%  | 100.0% |
| 東広島市  | 75.7%  | 72.8%  | 89.4%  | 93.2%  | 92.2%  | 89.1%  | 89.1%  | 88.9%  |
| 廿日市市  | 95.2%  | 77.1%  | 90.9%  | 92.9%  | 87.5%  | 88.0%  | 85.2%  | 81.8%  |
| 安芸高田市 | 89.5%  | 45.6%  | 78.1%  | 57.1%  | 44.4%  | 78.8%  | 70.6%  | 80.0%  |
| 江田島市  | 100.0% | 100.0% | 100.0% | 100.0% | 85.7%  | 100.0% | 100.0% | 43.8%  |
| 府中町   | 66.7%  | 81.8%  | 90.9%  | 77.3%  | 76.0%  | 84.2%  | 48.0%  | 0.0%   |
| 海田町   | 60.0%  | 72.7%  | 72.7%  | 60.0%  | 62.5%  | 85.7%  | 85.7%  | 75.0%  |
| 熊野町   | 77.5%  | 74.3%  | 92.3%  | 91.3%  | 80.8%  | 82.4%  | 88.9%  | 87.5%  |
| 坂町    | 88.9%  | 60.0%  | 80.0%  | 50.0%  | 100.0% | 60.0%  | 100.0% | 100.0% |
| 安芸太田町 | 94.1%  | 75.0%  | 100.0% | 90.0%  | 90.0%  | 100.0% | 90.0%  | 80.0%  |
| 北広島町  | 81.3%  | 50.0%  | 33.3%  | 85.7%  | 82.4%  | 81.3%  | 52.9%  | 33.3%  |
| 大崎上島町 | 100.0% | 100.0% | 90.9%  | 83.3%  | 95.2%  | 90.9%  | 100.0% | 50.0%  |
| 世羅町   | 92.9%  | 94.1%  | 48.4%  | 53.3%  | 51.2%  | 85.3%  | 86.2%  | 12.1%  |
| 神石高原町 | 79.4%  | 86.7%  | 86.4%  | 81.3%  | 93.1%  | 85.3%  | 85.7%  | 100.0% |