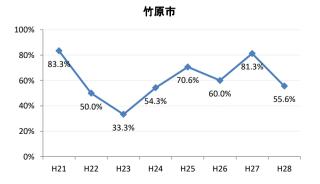

## 【肺がん】精検受診率の推移

| 肺     | H21    | H22    | H23    | H24    | H25    | H26    | H27    | H28    |
|-------|--------|--------|--------|--------|--------|--------|--------|--------|
| 全国    | 75.5%  | 77.8%  | 77.8%  | 78.6%  | 78.7%  | 79.8%  | 83.1%  | 78.3%  |
| 広島県   | 74.7%  | 76.0%  | 75.3%  | 74.9%  | 66.3%  | 70.0%  | 72.0%  | 67.8%  |
| 広島市   | 72.9%  | 76.8%  | 76.1%  | 69.5%  | 41.3%  | 59.3%  | 66.3%  | 74.4%  |
| 呉市    | 76.1%  | 90.1%  | 90.1%  | 95.0%  | 90.4%  | 93.2%  | 94.5%  | 86.4%  |
| 竹原市   | 83.3%  | 50.0%  | 33.3%  | 54.3%  | 70.6%  | 60.0%  | 81.3%  | 55.6%  |
| 三原市   | 93.5%  | 90.2%  | 72.1%  | 76.5%  | 90.9%  | 74.5%  | 88.9%  | 95.0%  |
| 尾道市   | 76.4%  | 51.2%  | 46.0%  | 69.3%  | 85.4%  | 61.1%  | 88.8%  | 73.1%  |
| 福山市   | 89.0%  | 86.2%  | 89.1%  | 88.7%  | 84.7%  | 84.5%  | 88.2%  | 93.3%  |
| 府中市   | 82.1%  | 83.3%  | 80.0%  | 88.6%  | 89.4%  | 84.6%  | 63.2%  | 46.2%  |
| 三次市   | 93.6%  | 82.9%  | 46.1%  | 47.7%  | 73.8%  | 61.0%  | 32.0%  | 13.4%  |
| 庄原市   | 21.7%  | 58.7%  | 62.7%  | 66.7%  | 47.6%  | 49.2%  | 66.2%  | 43.4%  |
| 大竹市   | 100.0% | 66.7%  | 80.0%  | 52.6%  | 71.4%  | 93.1%  | 85.7%  | 100.0% |
| 東広島市  | 75.7%  | 72.8%  | 89.4%  | 93.2%  | 92.2%  | 89.1%  | 89.1%  | 88.9%  |
| 廿日市市  | 95.2%  | 77.1%  | 90.9%  | 92.9%  | 87.5%  | 88.0%  | 85.2%  | 81.8%  |
| 安芸高田市 | 89.5%  | 45.6%  | 78.1%  | 57.1%  | 44.4%  | 78.8%  | 70.6%  | 80.0%  |
| 江田島市  | 100.0% | 100.0% | 100.0% | 100.0% | 85.7%  | 100.0% | 100.0% | 43.8%  |
| 府中町   | 66.7%  | 81.8%  | 90.9%  | 77.3%  | 76.0%  | 84.2%  | 48.0%  | 0.0%   |
| 海田町   | 60.0%  | 72.7%  | 72.7%  | 60.0%  | 62.5%  | 85.7%  | 85.7%  | 75.0%  |
| 熊野町   | 77.5%  | 74.3%  | 92.3%  | 91.3%  | 80.8%  | 82.4%  | 88.9%  | 87.5%  |
| 坂町    | 88.9%  | 60.0%  | 80.0%  | 50.0%  | 100.0% | 60.0%  | 100.0% | 100.0% |
| 安芸太田町 | 94.1%  | 75.0%  | 100.0% | 90.0%  | 90.0%  | 100.0% | 90.0%  | 80.0%  |
| 北広島町  | 81.3%  | 50.0%  | 33.3%  | 85.7%  | 82.4%  | 81.3%  | 52.9%  | 33.3%  |
| 大崎上島町 | 100.0% | 100.0% | 90.9%  | 83.3%  | 95.2%  | 90.9%  | 100.0% | 50.0%  |
| 世羅町   | 92.9%  | 94.1%  | 48.4%  | 53.3%  | 51.2%  | 85.3%  | 86.2%  | 12.1%  |
| 神石高原町 | 79.4%  | 86.7%  | 86.4%  | 81.3%  | 93.1%  | 85.3%  | 85.7%  | 100.0% |