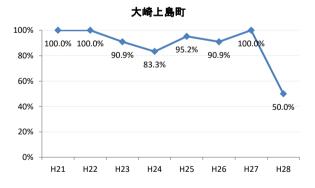

## 【肺がん】精検受診率の推移

| 肺     | H21    | H22    | H23    | H24    | H25    | H26    | H27    | H28    |
|-------|--------|--------|--------|--------|--------|--------|--------|--------|
| 全国    | 75.5%  | 77.8%  | 77.8%  | 78.6%  | 78.7%  | 79.8%  | 83.1%  | 78.3%  |
| 広島県   | 74.7%  | 76.0%  | 75.3%  | 74.9%  | 66.3%  | 70.0%  | 72.0%  | 67.8%  |
| 広島市   | 72.9%  | 76.8%  | 76.1%  | 69.5%  | 41.3%  | 59.3%  | 66.3%  | 74.4%  |
| 呉市    | 76.1%  | 90.1%  | 90.1%  | 95.0%  | 90.4%  | 93.2%  | 94.5%  | 86.4%  |
| 竹原市   | 83.3%  | 50.0%  | 33.3%  | 54.3%  | 70.6%  | 60.0%  | 81.3%  | 55.6%  |
| 三原市   | 93.5%  | 90.2%  | 72.1%  | 76.5%  | 90.9%  | 74.5%  | 88.9%  | 95.0%  |
| 尾道市   | 76.4%  | 51.2%  | 46.0%  | 69.3%  | 85.4%  | 61.1%  | 88.8%  | 73.1%  |
| 福山市   | 89.0%  | 86.2%  | 89.1%  | 88.7%  | 84.7%  | 84.5%  | 88.2%  | 93.3%  |
| 府中市   | 82.1%  | 83.3%  | 80.0%  | 88.6%  | 89.4%  | 84.6%  | 63.2%  | 46.2%  |
| 三次市   | 93.6%  | 82.9%  | 46.1%  | 47.7%  | 73.8%  | 61.0%  | 32.0%  | 13.4%  |
| 庄原市   | 21.7%  | 58.7%  | 62.7%  | 66.7%  | 47.6%  | 49.2%  | 66.2%  | 43.4%  |
| 大竹市   | 100.0% | 66.7%  | 80.0%  | 52.6%  | 71.4%  | 93.1%  | 85.7%  | 100.0% |
| 東広島市  | 75.7%  | 72.8%  | 89.4%  | 93.2%  | 92.2%  | 89.1%  | 89.1%  | 88.9%  |
| 廿日市市  | 95.2%  | 77.1%  | 90.9%  | 92.9%  | 87.5%  | 88.0%  | 85.2%  | 81.8%  |
| 安芸高田市 | 89.5%  | 45.6%  | 78.1%  | 57.1%  | 44.4%  | 78.8%  | 70.6%  | 80.0%  |
| 江田島市  | 100.0% | 100.0% | 100.0% | 100.0% | 85.7%  | 100.0% | 100.0% | 43.8%  |
| 府中町   | 66.7%  | 81.8%  | 90.9%  | 77.3%  | 76.0%  | 84.2%  | 48.0%  | 0.0%   |
| 海田町   | 60.0%  | 72.7%  | 72.7%  | 60.0%  | 62.5%  | 85.7%  | 85.7%  | 75.0%  |
| 熊野町   | 77.5%  | 74.3%  | 92.3%  | 91.3%  | 80.8%  | 82.4%  | 88.9%  | 87.5%  |
| 坂町    | 88.9%  | 60.0%  | 80.0%  | 50.0%  | 100.0% | 60.0%  | 100.0% | 100.0% |
| 安芸太田町 | 94.1%  | 75.0%  | 100.0% | 90.0%  | 90.0%  | 100.0% | 90.0%  | 80.0%  |
| 北広島町  | 81.3%  | 50.0%  | 33.3%  | 85.7%  | 82.4%  | 81.3%  | 52.9%  | 33.3%  |
| 大崎上島町 | 100.0% | 100.0% | 90.9%  | 83.3%  | 95.2%  | 90.9%  | 100.0% | 50.0%  |
| 世羅町   | 92.9%  | 94.1%  | 48.4%  | 53.3%  | 51.2%  | 85.3%  | 86.2%  | 12.1%  |
| 神石高原町 | 79.4%  | 86.7%  | 86.4%  | 81.3%  | 93.1%  | 85.3%  | 85.7%  | 100.0% |