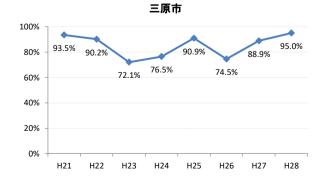

## 【肺がん】精検受診率の推移

| 肺     | H21    | H22    | H23    | H24    | H25    | H26    | H27    | H28    |
|-------|--------|--------|--------|--------|--------|--------|--------|--------|
| 全国    | 75.5%  | 77.8%  | 77.8%  | 78.6%  | 78.7%  | 79.8%  | 83.1%  | 78.3%  |
| 広島県   | 74.7%  | 76.0%  | 75.3%  | 74.9%  | 66.3%  | 70.0%  | 72.0%  | 67.8%  |
| 広島市   | 72.9%  | 76.8%  | 76.1%  | 69.5%  | 41.3%  | 59.3%  | 66.3%  | 74.4%  |
| 呉市    | 76.1%  | 90.1%  | 90.1%  | 95.0%  | 90.4%  | 93.2%  | 94.5%  | 86.4%  |
| 竹原市   | 83.3%  | 50.0%  | 33.3%  | 54.3%  | 70.6%  | 60.0%  | 81.3%  | 55.6%  |
| 三原市   | 93.5%  | 90.2%  | 72.1%  | 76.5%  | 90.9%  | 74.5%  | 88.9%  | 95.0%  |
| 尾道市   | 76.4%  | 51.2%  | 46.0%  | 69.3%  | 85.4%  | 61.1%  | 88.8%  | 73.1%  |
| 福山市   | 89.0%  | 86.2%  | 89.1%  | 88.7%  | 84.7%  | 84.5%  | 88.2%  | 93.3%  |
| 府中市   | 82.1%  | 83.3%  | 80.0%  | 88.6%  | 89.4%  | 84.6%  | 63.2%  | 46.2%  |
| 三次市   | 93.6%  | 82.9%  | 46.1%  | 47.7%  | 73.8%  | 61.0%  | 32.0%  | 13.4%  |
| 庄原市   | 21.7%  | 58.7%  | 62.7%  | 66.7%  | 47.6%  | 49.2%  | 66.2%  | 43.4%  |
| 大竹市   | 100.0% | 66.7%  | 80.0%  | 52.6%  | 71.4%  | 93.1%  | 85.7%  | 100.0% |
| 東広島市  | 75.7%  | 72.8%  | 89.4%  | 93.2%  | 92.2%  | 89.1%  | 89.1%  | 88.9%  |
| 廿日市市  | 95.2%  | 77.1%  | 90.9%  | 92.9%  | 87.5%  | 88.0%  | 85.2%  | 81.8%  |
| 安芸高田市 | 89.5%  | 45.6%  | 78.1%  | 57.1%  | 44.4%  | 78.8%  | 70.6%  | 80.0%  |
| 江田島市  | 100.0% | 100.0% | 100.0% | 100.0% | 85.7%  | 100.0% | 100.0% | 43.8%  |
| 府中町   | 66.7%  | 81.8%  | 90.9%  | 77.3%  | 76.0%  | 84.2%  | 48.0%  | 0.0%   |
| 海田町   | 60.0%  | 72.7%  | 72.7%  | 60.0%  | 62.5%  | 85.7%  | 85.7%  | 75.0%  |
| 熊野町   | 77.5%  | 74.3%  | 92.3%  | 91.3%  | 80.8%  | 82.4%  | 88.9%  | 87.5%  |
| 坂町    | 88.9%  | 60.0%  | 80.0%  | 50.0%  | 100.0% | 60.0%  | 100.0% | 100.0% |
| 安芸太田町 | 94.1%  | 75.0%  | 100.0% | 90.0%  | 90.0%  | 100.0% | 90.0%  | 80.0%  |
| 北広島町  | 81.3%  | 50.0%  | 33.3%  | 85.7%  | 82.4%  | 81.3%  | 52.9%  | 33.3%  |
| 大崎上島町 | 100.0% | 100.0% | 90.9%  | 83.3%  | 95.2%  | 90.9%  | 100.0% | 50.0%  |
| 世羅町   | 92.9%  | 94.1%  | 48.4%  | 53.3%  | 51.2%  | 85.3%  | 86.2%  | 12.1%  |
| 神石高原町 | 79.4%  | 86.7%  | 86.4%  | 81.3%  | 93.1%  | 85.3%  | 85.7%  | 100.0% |