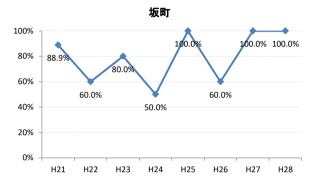

## 【肺がん】精検受診率の推移

| 肺     | H21    | H22    | H23    | H24    | H25    | H26    | H27    | H28    |
|-------|--------|--------|--------|--------|--------|--------|--------|--------|
| 全国    | 75.5%  | 77.8%  | 77.8%  | 78.6%  | 78.7%  | 79.8%  | 83.1%  | 78.3%  |
| 広島県   | 74.7%  | 76.0%  | 75.3%  | 74.9%  | 66.3%  | 70.0%  | 72.0%  | 67.8%  |
| 広島市   | 72.9%  | 76.8%  | 76.1%  | 69.5%  | 41.3%  | 59.3%  | 66.3%  | 74.4%  |
| 呉市    | 76.1%  | 90.1%  | 90.1%  | 95.0%  | 90.4%  | 93.2%  | 94.5%  | 86.4%  |
| 竹原市   | 83.3%  | 50.0%  | 33.3%  | 54.3%  | 70.6%  | 60.0%  | 81.3%  | 55.6%  |
| 三原市   | 93.5%  | 90.2%  | 72.1%  | 76.5%  | 90.9%  | 74.5%  | 88.9%  | 95.0%  |
| 尾道市   | 76.4%  | 51.2%  | 46.0%  | 69.3%  | 85.4%  | 61.1%  | 88.8%  | 73.1%  |
| 福山市   | 89.0%  | 86.2%  | 89.1%  | 88.7%  | 84.7%  | 84.5%  | 88.2%  | 93.3%  |
| 府中市   | 82.1%  | 83.3%  | 80.0%  | 88.6%  | 89.4%  | 84.6%  | 63.2%  | 46.2%  |
| 三次市   | 93.6%  | 82.9%  | 46.1%  | 47.7%  | 73.8%  | 61.0%  | 32.0%  | 13.4%  |
| 庄原市   | 21.7%  | 58.7%  | 62.7%  | 66.7%  | 47.6%  | 49.2%  | 66.2%  | 43.4%  |
| 大竹市   | 100.0% | 66.7%  | 80.0%  | 52.6%  | 71.4%  | 93.1%  | 85.7%  | 100.0% |
| 東広島市  | 75.7%  | 72.8%  | 89.4%  | 93.2%  | 92.2%  | 89.1%  | 89.1%  | 88.9%  |
| 廿日市市  | 95.2%  | 77.1%  | 90.9%  | 92.9%  | 87.5%  | 88.0%  | 85.2%  | 81.8%  |
| 安芸高田市 | 89.5%  | 45.6%  | 78.1%  | 57.1%  | 44.4%  | 78.8%  | 70.6%  | 80.0%  |
| 江田島市  | 100.0% | 100.0% | 100.0% | 100.0% | 85.7%  | 100.0% | 100.0% | 43.8%  |
| 府中町   | 66.7%  | 81.8%  | 90.9%  | 77.3%  | 76.0%  | 84.2%  | 48.0%  | 0.0%   |
| 海田町   | 60.0%  | 72.7%  | 72.7%  | 60.0%  | 62.5%  | 85.7%  | 85.7%  | 75.0%  |
| 熊野町   | 77.5%  | 74.3%  | 92.3%  | 91.3%  | 80.8%  | 82.4%  | 88.9%  | 87.5%  |
| 坂町    | 88.9%  | 60.0%  | 80.0%  | 50.0%  | 100.0% | 60.0%  | 100.0% | 100.0% |
| 安芸太田町 | 94.1%  | 75.0%  | 100.0% | 90.0%  | 90.0%  | 100.0% | 90.0%  | 80.0%  |
| 北広島町  | 81.3%  | 50.0%  | 33.3%  | 85.7%  | 82.4%  | 81.3%  | 52.9%  | 33.3%  |
| 大崎上島町 | 100.0% | 100.0% | 90.9%  | 83.3%  | 95.2%  | 90.9%  | 100.0% | 50.0%  |
| 世羅町   | 92.9%  | 94.1%  | 48.4%  | 53.3%  | 51.2%  | 85.3%  | 86.2%  | 12.1%  |
| 神石高原町 | 79.4%  | 86.7%  | 86.4%  | 81.3%  | 93.1%  | 85.3%  | 85.7%  | 100.0% |