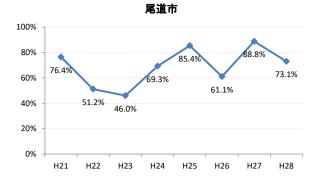

## 【肺がん】精検受診率の推移

| 肺     | H21    | H22    | H23    | H24    | H25    | H26    | H27    | H28    |
|-------|--------|--------|--------|--------|--------|--------|--------|--------|
| 全国    | 75.5%  | 77.8%  | 77.8%  | 78.6%  | 78.7%  | 79.8%  | 83.1%  | 78.3%  |
| 広島県   | 74.7%  | 76.0%  | 75.3%  | 74.9%  | 66.3%  | 70.0%  | 72.0%  | 67.8%  |
| 広島市   | 72.9%  | 76.8%  | 76.1%  | 69.5%  | 41.3%  | 59.3%  | 66.3%  | 74.4%  |
| 呉市    | 76.1%  | 90.1%  | 90.1%  | 95.0%  | 90.4%  | 93.2%  | 94.5%  | 86.4%  |
| 竹原市   | 83.3%  | 50.0%  | 33.3%  | 54.3%  | 70.6%  | 60.0%  | 81.3%  | 55.6%  |
| 三原市   | 93.5%  | 90.2%  | 72.1%  | 76.5%  | 90.9%  | 74.5%  | 88.9%  | 95.0%  |
| 尾道市   | 76.4%  | 51.2%  | 46.0%  | 69.3%  | 85.4%  | 61.1%  | 88.8%  | 73.1%  |
| 福山市   | 89.0%  | 86.2%  | 89.1%  | 88.7%  | 84.7%  | 84.5%  | 88.2%  | 93.3%  |
| 府中市   | 82.1%  | 83.3%  | 80.0%  | 88.6%  | 89.4%  | 84.6%  | 63.2%  | 46.2%  |
| 三次市   | 93.6%  | 82.9%  | 46.1%  | 47.7%  | 73.8%  | 61.0%  | 32.0%  | 13.4%  |
| 庄原市   | 21.7%  | 58.7%  | 62.7%  | 66.7%  | 47.6%  | 49.2%  | 66.2%  | 43.4%  |
| 大竹市   | 100.0% | 66.7%  | 80.0%  | 52.6%  | 71.4%  | 93.1%  | 85.7%  | 100.0% |
| 東広島市  | 75.7%  | 72.8%  | 89.4%  | 93.2%  | 92.2%  | 89.1%  | 89.1%  | 88.9%  |
| 廿日市市  | 95.2%  | 77.1%  | 90.9%  | 92.9%  | 87.5%  | 88.0%  | 85.2%  | 81.8%  |
| 安芸高田市 | 89.5%  | 45.6%  | 78.1%  | 57.1%  | 44.4%  | 78.8%  | 70.6%  | 80.0%  |
| 江田島市  | 100.0% | 100.0% | 100.0% | 100.0% | 85.7%  | 100.0% | 100.0% | 43.8%  |
| 府中町   | 66.7%  | 81.8%  | 90.9%  | 77.3%  | 76.0%  | 84.2%  | 48.0%  | 0.0%   |
| 海田町   | 60.0%  | 72.7%  | 72.7%  | 60.0%  | 62.5%  | 85.7%  | 85.7%  | 75.0%  |
| 熊野町   | 77.5%  | 74.3%  | 92.3%  | 91.3%  | 80.8%  | 82.4%  | 88.9%  | 87.5%  |
| 坂町    | 88.9%  | 60.0%  | 80.0%  | 50.0%  | 100.0% | 60.0%  | 100.0% | 100.0% |
| 安芸太田町 | 94.1%  | 75.0%  | 100.0% | 90.0%  | 90.0%  | 100.0% | 90.0%  | 80.0%  |
| 北広島町  | 81.3%  | 50.0%  | 33.3%  | 85.7%  | 82.4%  | 81.3%  | 52.9%  | 33.3%  |
| 大崎上島町 | 100.0% | 100.0% | 90.9%  | 83.3%  | 95.2%  | 90.9%  | 100.0% | 50.0%  |
| 世羅町   | 92.9%  | 94.1%  | 48.4%  | 53.3%  | 51.2%  | 85.3%  | 86.2%  | 12.1%  |
| 神石高原町 | 79.4%  | 86.7%  | 86.4%  | 81.3%  | 93.1%  | 85.3%  | 85.7%  | 100.0% |