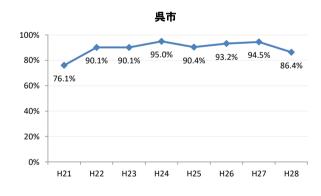

## 【肺がん】精検受診率の推移

| 肺     | H21    | H22    | H23    | H24    | H25    | H26    | H27    | H28    |
|-------|--------|--------|--------|--------|--------|--------|--------|--------|
| 全国    | 75.5%  | 77.8%  | 77.8%  | 78.6%  | 78.7%  | 79.8%  | 83.1%  | 78.3%  |
| 広島県   | 74.7%  | 76.0%  | 75.3%  | 74.9%  | 66.3%  | 70.0%  | 72.0%  | 67.8%  |
| 広島市   | 72.9%  | 76.8%  | 76.1%  | 69.5%  | 41.3%  | 59.3%  | 66.3%  | 74.4%  |
| 呉市    | 76.1%  | 90.1%  | 90.1%  | 95.0%  | 90.4%  | 93.2%  | 94.5%  | 86.4%  |
| 竹原市   | 83.3%  | 50.0%  | 33.3%  | 54.3%  | 70.6%  | 60.0%  | 81.3%  | 55.6%  |
| 三原市   | 93.5%  | 90.2%  | 72.1%  | 76.5%  | 90.9%  | 74.5%  | 88.9%  | 95.0%  |
| 尾道市   | 76.4%  | 51.2%  | 46.0%  | 69.3%  | 85.4%  | 61.1%  | 88.8%  | 73.1%  |
| 福山市   | 89.0%  | 86.2%  | 89.1%  | 88.7%  | 84.7%  | 84.5%  | 88.2%  | 93.3%  |
| 府中市   | 82.1%  | 83.3%  | 80.0%  | 88.6%  | 89.4%  | 84.6%  | 63.2%  | 46.2%  |
| 三次市   | 93.6%  | 82.9%  | 46.1%  | 47.7%  | 73.8%  | 61.0%  | 32.0%  | 13.4%  |
| 庄原市   | 21.7%  | 58.7%  | 62.7%  | 66.7%  | 47.6%  | 49.2%  | 66.2%  | 43.4%  |
| 大竹市   | 100.0% | 66.7%  | 80.0%  | 52.6%  | 71.4%  | 93.1%  | 85.7%  | 100.0% |
| 東広島市  | 75.7%  | 72.8%  | 89.4%  | 93.2%  | 92.2%  | 89.1%  | 89.1%  | 88.9%  |
| 廿日市市  | 95.2%  | 77.1%  | 90.9%  | 92.9%  | 87.5%  | 88.0%  | 85.2%  | 81.8%  |
| 安芸高田市 | 89.5%  | 45.6%  | 78.1%  | 57.1%  | 44.4%  | 78.8%  | 70.6%  | 80.0%  |
| 江田島市  | 100.0% | 100.0% | 100.0% | 100.0% | 85.7%  | 100.0% | 100.0% | 43.8%  |
| 府中町   | 66.7%  | 81.8%  | 90.9%  | 77.3%  | 76.0%  | 84.2%  | 48.0%  | 0.0%   |
| 海田町   | 60.0%  | 72.7%  | 72.7%  | 60.0%  | 62.5%  | 85.7%  | 85.7%  | 75.0%  |
| 熊野町   | 77.5%  | 74.3%  | 92.3%  | 91.3%  | 80.8%  | 82.4%  | 88.9%  | 87.5%  |
| 坂町    | 88.9%  | 60.0%  | 80.0%  | 50.0%  | 100.0% | 60.0%  | 100.0% | 100.0% |
| 安芸太田町 | 94.1%  | 75.0%  | 100.0% | 90.0%  | 90.0%  | 100.0% | 90.0%  | 80.0%  |
| 北広島町  | 81.3%  | 50.0%  | 33.3%  | 85.7%  | 82.4%  | 81.3%  | 52.9%  | 33.3%  |
| 大崎上島町 | 100.0% | 100.0% | 90.9%  | 83.3%  | 95.2%  | 90.9%  | 100.0% | 50.0%  |
| 世羅町   | 92.9%  | 94.1%  | 48.4%  | 53.3%  | 51.2%  | 85.3%  | 86.2%  | 12.1%  |
| 神石高原町 | 79.4%  | 86.7%  | 86.4%  | 81.3%  | 93.1%  | 85.3%  | 85.7%  | 100.0% |