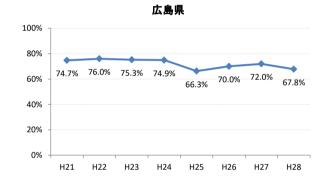

## 【肺がん】精検受診率の推移

| 肺     | H21    | H22    | H23    | H24    | H25    | H26    | H27    | H28    |
|-------|--------|--------|--------|--------|--------|--------|--------|--------|
| 全国    | 75.5%  | 77.8%  | 77.8%  | 78.6%  | 78.7%  | 79.8%  | 83.1%  | 78.3%  |
| 広島県   | 74.7%  | 76.0%  | 75.3%  | 74.9%  | 66.3%  | 70.0%  | 72.0%  | 67.8%  |
| 広島市   | 72.9%  | 76.8%  | 76.1%  | 69.5%  | 41.3%  | 59.3%  | 66.3%  | 74.4%  |
| 呉市    | 76.1%  | 90.1%  | 90.1%  | 95.0%  | 90.4%  | 93.2%  | 94.5%  | 86.4%  |
| 竹原市   | 83.3%  | 50.0%  | 33.3%  | 54.3%  | 70.6%  | 60.0%  | 81.3%  | 55.6%  |
| 三原市   | 93.5%  | 90.2%  | 72.1%  | 76.5%  | 90.9%  | 74.5%  | 88.9%  | 95.0%  |
| 尾道市   | 76.4%  | 51.2%  | 46.0%  | 69.3%  | 85.4%  | 61.1%  | 88.8%  | 73.1%  |
| 福山市   | 89.0%  | 86.2%  | 89.1%  | 88.7%  | 84.7%  | 84.5%  | 88.2%  | 93.3%  |
| 府中市   | 82.1%  | 83.3%  | 80.0%  | 88.6%  | 89.4%  | 84.6%  | 63.2%  | 46.2%  |
| 三次市   | 93.6%  | 82.9%  | 46.1%  | 47.7%  | 73.8%  | 61.0%  | 32.0%  | 13.4%  |
| 庄原市   | 21.7%  | 58.7%  | 62.7%  | 66.7%  | 47.6%  | 49.2%  | 66.2%  | 43.4%  |
| 大竹市   | 100.0% | 66.7%  | 80.0%  | 52.6%  | 71.4%  | 93.1%  | 85.7%  | 100.0% |
| 東広島市  | 75.7%  | 72.8%  | 89.4%  | 93.2%  | 92.2%  | 89.1%  | 89.1%  | 88.9%  |
| 廿日市市  | 95.2%  | 77.1%  | 90.9%  | 92.9%  | 87.5%  | 88.0%  | 85.2%  | 81.8%  |
| 安芸高田市 | 89.5%  | 45.6%  | 78.1%  | 57.1%  | 44.4%  | 78.8%  | 70.6%  | 80.0%  |
| 江田島市  | 100.0% | 100.0% | 100.0% | 100.0% | 85.7%  | 100.0% | 100.0% | 43.8%  |
| 府中町   | 66.7%  | 81.8%  | 90.9%  | 77.3%  | 76.0%  | 84.2%  | 48.0%  | 0.0%   |
| 海田町   | 60.0%  | 72.7%  | 72.7%  | 60.0%  | 62.5%  | 85.7%  | 85.7%  | 75.0%  |
| 熊野町   | 77.5%  | 74.3%  | 92.3%  | 91.3%  | 80.8%  | 82.4%  | 88.9%  | 87.5%  |
| 坂町    | 88.9%  | 60.0%  | 80.0%  | 50.0%  | 100.0% | 60.0%  | 100.0% | 100.0% |
| 安芸太田町 | 94.1%  | 75.0%  | 100.0% | 90.0%  | 90.0%  | 100.0% | 90.0%  | 80.0%  |
| 北広島町  | 81.3%  | 50.0%  | 33.3%  | 85.7%  | 82.4%  | 81.3%  | 52.9%  | 33.3%  |
| 大崎上島町 | 100.0% | 100.0% | 90.9%  | 83.3%  | 95.2%  | 90.9%  | 100.0% | 50.0%  |
| 世羅町   | 92.9%  | 94.1%  | 48.4%  | 53.3%  | 51.2%  | 85.3%  | 86.2%  | 12.1%  |
| 神石高原町 | 79.4%  | 86.7%  | 86.4%  | 81.3%  | 93.1%  | 85.3%  | 85.7%  | 100.0% |