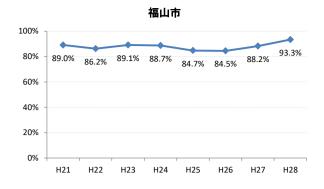

## 【肺がん】精検受診率の推移

| 肺     | H21    | H22    | H23    | H24    | H25    | H26    | H27    | H28    |
|-------|--------|--------|--------|--------|--------|--------|--------|--------|
| 全国    | 75.5%  | 77.8%  | 77.8%  | 78.6%  | 78.7%  | 79.8%  | 83.1%  | 78.3%  |
| 広島県   | 74.7%  | 76.0%  | 75.3%  | 74.9%  | 66.3%  | 70.0%  | 72.0%  | 67.8%  |
| 広島市   | 72.9%  | 76.8%  | 76.1%  | 69.5%  | 41.3%  | 59.3%  | 66.3%  | 74.4%  |
| 呉市    | 76.1%  | 90.1%  | 90.1%  | 95.0%  | 90.4%  | 93.2%  | 94.5%  | 86.4%  |
| 竹原市   | 83.3%  | 50.0%  | 33.3%  | 54.3%  | 70.6%  | 60.0%  | 81.3%  | 55.6%  |
| 三原市   | 93.5%  | 90.2%  | 72.1%  | 76.5%  | 90.9%  | 74.5%  | 88.9%  | 95.0%  |
| 尾道市   | 76.4%  | 51.2%  | 46.0%  | 69.3%  | 85.4%  | 61.1%  | 88.8%  | 73.1%  |
| 福山市   | 89.0%  | 86.2%  | 89.1%  | 88.7%  | 84.7%  | 84.5%  | 88.2%  | 93.3%  |
| 府中市   | 82.1%  | 83.3%  | 80.0%  | 88.6%  | 89.4%  | 84.6%  | 63.2%  | 46.2%  |
| 三次市   | 93.6%  | 82.9%  | 46.1%  | 47.7%  | 73.8%  | 61.0%  | 32.0%  | 13.4%  |
| 庄原市   | 21.7%  | 58.7%  | 62.7%  | 66.7%  | 47.6%  | 49.2%  | 66.2%  | 43.4%  |
| 大竹市   | 100.0% | 66.7%  | 80.0%  | 52.6%  | 71.4%  | 93.1%  | 85.7%  | 100.0% |
| 東広島市  | 75.7%  | 72.8%  | 89.4%  | 93.2%  | 92.2%  | 89.1%  | 89.1%  | 88.9%  |
| 廿日市市  | 95.2%  | 77.1%  | 90.9%  | 92.9%  | 87.5%  | 88.0%  | 85.2%  | 81.8%  |
| 安芸高田市 | 89.5%  | 45.6%  | 78.1%  | 57.1%  | 44.4%  | 78.8%  | 70.6%  | 80.0%  |
| 江田島市  | 100.0% | 100.0% | 100.0% | 100.0% | 85.7%  | 100.0% | 100.0% | 43.8%  |
| 府中町   | 66.7%  | 81.8%  | 90.9%  | 77.3%  | 76.0%  | 84.2%  | 48.0%  | 0.0%   |
| 海田町   | 60.0%  | 72.7%  | 72.7%  | 60.0%  | 62.5%  | 85.7%  | 85.7%  | 75.0%  |
| 熊野町   | 77.5%  | 74.3%  | 92.3%  | 91.3%  | 80.8%  | 82.4%  | 88.9%  | 87.5%  |
| 坂町    | 88.9%  | 60.0%  | 80.0%  | 50.0%  | 100.0% | 60.0%  | 100.0% | 100.0% |
| 安芸太田町 | 94.1%  | 75.0%  | 100.0% | 90.0%  | 90.0%  | 100.0% | 90.0%  | 80.0%  |
| 北広島町  | 81.3%  | 50.0%  | 33.3%  | 85.7%  | 82.4%  | 81.3%  | 52.9%  | 33.3%  |
| 大崎上島町 | 100.0% | 100.0% | 90.9%  | 83.3%  | 95.2%  | 90.9%  | 100.0% | 50.0%  |
| 世羅町   | 92.9%  | 94.1%  | 48.4%  | 53.3%  | 51.2%  | 85.3%  | 86.2%  | 12.1%  |
| 神石高原町 | 79.4%  | 86.7%  | 86.4%  | 81.3%  | 93.1%  | 85.3%  | 85.7%  | 100.0% |