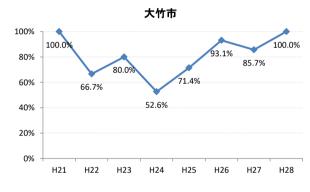

## 【肺がん】精検受診率の推移

| 肺     | H21    | H22    | H23    | H24    | H25    | H26    | H27    | H28    |
|-------|--------|--------|--------|--------|--------|--------|--------|--------|
| 全国    | 75.5%  | 77.8%  | 77.8%  | 78.6%  | 78.7%  | 79.8%  | 83.1%  | 78.3%  |
| 広島県   | 74.7%  | 76.0%  | 75.3%  | 74.9%  | 66.3%  | 70.0%  | 72.0%  | 67.8%  |
| 広島市   | 72.9%  | 76.8%  | 76.1%  | 69.5%  | 41.3%  | 59.3%  | 66.3%  | 74.4%  |
| 呉市    | 76.1%  | 90.1%  | 90.1%  | 95.0%  | 90.4%  | 93.2%  | 94.5%  | 86.4%  |
| 竹原市   | 83.3%  | 50.0%  | 33.3%  | 54.3%  | 70.6%  | 60.0%  | 81.3%  | 55.6%  |
| 三原市   | 93.5%  | 90.2%  | 72.1%  | 76.5%  | 90.9%  | 74.5%  | 88.9%  | 95.0%  |
| 尾道市   | 76.4%  | 51.2%  | 46.0%  | 69.3%  | 85.4%  | 61.1%  | 88.8%  | 73.1%  |
| 福山市   | 89.0%  | 86.2%  | 89.1%  | 88.7%  | 84.7%  | 84.5%  | 88.2%  | 93.3%  |
| 府中市   | 82.1%  | 83.3%  | 80.0%  | 88.6%  | 89.4%  | 84.6%  | 63.2%  | 46.2%  |
| 三次市   | 93.6%  | 82.9%  | 46.1%  | 47.7%  | 73.8%  | 61.0%  | 32.0%  | 13.4%  |
| 庄原市   | 21.7%  | 58.7%  | 62.7%  | 66.7%  | 47.6%  | 49.2%  | 66.2%  | 43.4%  |
| 大竹市   | 100.0% | 66.7%  | 80.0%  | 52.6%  | 71.4%  | 93.1%  | 85.7%  | 100.0% |
| 東広島市  | 75.7%  | 72.8%  | 89.4%  | 93.2%  | 92.2%  | 89.1%  | 89.1%  | 88.9%  |
| 廿日市市  | 95.2%  | 77.1%  | 90.9%  | 92.9%  | 87.5%  | 88.0%  | 85.2%  | 81.8%  |
| 安芸高田市 | 89.5%  | 45.6%  | 78.1%  | 57.1%  | 44.4%  | 78.8%  | 70.6%  | 80.0%  |
| 江田島市  | 100.0% | 100.0% | 100.0% | 100.0% | 85.7%  | 100.0% | 100.0% | 43.8%  |
| 府中町   | 66.7%  | 81.8%  | 90.9%  | 77.3%  | 76.0%  | 84.2%  | 48.0%  | 0.0%   |
| 海田町   | 60.0%  | 72.7%  | 72.7%  | 60.0%  | 62.5%  | 85.7%  | 85.7%  | 75.0%  |
| 熊野町   | 77.5%  | 74.3%  | 92.3%  | 91.3%  | 80.8%  | 82.4%  | 88.9%  | 87.5%  |
| 坂町    | 88.9%  | 60.0%  | 80.0%  | 50.0%  | 100.0% | 60.0%  | 100.0% | 100.0% |
| 安芸太田町 | 94.1%  | 75.0%  | 100.0% | 90.0%  | 90.0%  | 100.0% | 90.0%  | 80.0%  |
| 北広島町  | 81.3%  | 50.0%  | 33.3%  | 85.7%  | 82.4%  | 81.3%  | 52.9%  | 33.3%  |
| 大崎上島町 | 100.0% | 100.0% | 90.9%  | 83.3%  | 95.2%  | 90.9%  | 100.0% | 50.0%  |
| 世羅町   | 92.9%  | 94.1%  | 48.4%  | 53.3%  | 51.2%  | 85.3%  | 86.2%  | 12.1%  |
| 神石高原町 | 79.4%  | 86.7%  | 86.4%  | 81.3%  | 93.1%  | 85.3%  | 85.7%  | 100.0% |