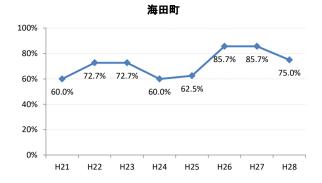

## 【肺がん】精検受診率の推移

| 肺     | H21    | H22    | H23    | H24    | H25    | H26    | H27    | H28    |
|-------|--------|--------|--------|--------|--------|--------|--------|--------|
| 全国    | 75.5%  | 77.8%  | 77.8%  | 78.6%  | 78.7%  | 79.8%  | 83.1%  | 78.3%  |
| 広島県   | 74.7%  | 76.0%  | 75.3%  | 74.9%  | 66.3%  | 70.0%  | 72.0%  | 67.8%  |
| 広島市   | 72.9%  | 76.8%  | 76.1%  | 69.5%  | 41.3%  | 59.3%  | 66.3%  | 74.4%  |
| 呉市    | 76.1%  | 90.1%  | 90.1%  | 95.0%  | 90.4%  | 93.2%  | 94.5%  | 86.4%  |
| 竹原市   | 83.3%  | 50.0%  | 33.3%  | 54.3%  | 70.6%  | 60.0%  | 81.3%  | 55.6%  |
| 三原市   | 93.5%  | 90.2%  | 72.1%  | 76.5%  | 90.9%  | 74.5%  | 88.9%  | 95.0%  |
| 尾道市   | 76.4%  | 51.2%  | 46.0%  | 69.3%  | 85.4%  | 61.1%  | 88.8%  | 73.1%  |
| 福山市   | 89.0%  | 86.2%  | 89.1%  | 88.7%  | 84.7%  | 84.5%  | 88.2%  | 93.3%  |
| 府中市   | 82.1%  | 83.3%  | 80.0%  | 88.6%  | 89.4%  | 84.6%  | 63.2%  | 46.2%  |
| 三次市   | 93.6%  | 82.9%  | 46.1%  | 47.7%  | 73.8%  | 61.0%  | 32.0%  | 13.4%  |
| 庄原市   | 21.7%  | 58.7%  | 62.7%  | 66.7%  | 47.6%  | 49.2%  | 66.2%  | 43.4%  |
| 大竹市   | 100.0% | 66.7%  | 80.0%  | 52.6%  | 71.4%  | 93.1%  | 85.7%  | 100.0% |
| 東広島市  | 75.7%  | 72.8%  | 89.4%  | 93.2%  | 92.2%  | 89.1%  | 89.1%  | 88.9%  |
| 廿日市市  | 95.2%  | 77.1%  | 90.9%  | 92.9%  | 87.5%  | 88.0%  | 85.2%  | 81.8%  |
| 安芸高田市 | 89.5%  | 45.6%  | 78.1%  | 57.1%  | 44.4%  | 78.8%  | 70.6%  | 80.0%  |
| 江田島市  | 100.0% | 100.0% | 100.0% | 100.0% | 85.7%  | 100.0% | 100.0% | 43.8%  |
| 府中町   | 66.7%  | 81.8%  | 90.9%  | 77.3%  | 76.0%  | 84.2%  | 48.0%  | 0.0%   |
| 海田町   | 60.0%  | 72.7%  | 72.7%  | 60.0%  | 62.5%  | 85.7%  | 85.7%  | 75.0%  |
| 熊野町   | 77.5%  | 74.3%  | 92.3%  | 91.3%  | 80.8%  | 82.4%  | 88.9%  | 87.5%  |
| 坂町    | 88.9%  | 60.0%  | 80.0%  | 50.0%  | 100.0% | 60.0%  | 100.0% | 100.0% |
| 安芸太田町 | 94.1%  | 75.0%  | 100.0% | 90.0%  | 90.0%  | 100.0% | 90.0%  | 80.0%  |
| 北広島町  | 81.3%  | 50.0%  | 33.3%  | 85.7%  | 82.4%  | 81.3%  | 52.9%  | 33.3%  |
| 大崎上島町 | 100.0% | 100.0% | 90.9%  | 83.3%  | 95.2%  | 90.9%  | 100.0% | 50.0%  |
| 世羅町   | 92.9%  | 94.1%  | 48.4%  | 53.3%  | 51.2%  | 85.3%  | 86.2%  | 12.1%  |
| 神石高原町 | 79.4%  | 86.7%  | 86.4%  | 81.3%  | 93.1%  | 85.3%  | 85.7%  | 100.0% |