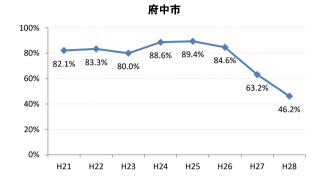

## 【肺がん】精検受診率の推移

| 肺     | H21    | H22    | H23    | H24    | H25    | H26    | H27    | H28    |
|-------|--------|--------|--------|--------|--------|--------|--------|--------|
| 全国    | 75.5%  | 77.8%  | 77.8%  | 78.6%  | 78.7%  | 79.8%  | 83.1%  | 78.3%  |
| 広島県   | 74.7%  | 76.0%  | 75.3%  | 74.9%  | 66.3%  | 70.0%  | 72.0%  | 67.8%  |
| 広島市   | 72.9%  | 76.8%  | 76.1%  | 69.5%  | 41.3%  | 59.3%  | 66.3%  | 74.4%  |
| 呉市    | 76.1%  | 90.1%  | 90.1%  | 95.0%  | 90.4%  | 93.2%  | 94.5%  | 86.4%  |
| 竹原市   | 83.3%  | 50.0%  | 33.3%  | 54.3%  | 70.6%  | 60.0%  | 81.3%  | 55.6%  |
| 三原市   | 93.5%  | 90.2%  | 72.1%  | 76.5%  | 90.9%  | 74.5%  | 88.9%  | 95.0%  |
| 尾道市   | 76.4%  | 51.2%  | 46.0%  | 69.3%  | 85.4%  | 61.1%  | 88.8%  | 73.1%  |
| 福山市   | 89.0%  | 86.2%  | 89.1%  | 88.7%  | 84.7%  | 84.5%  | 88.2%  | 93.3%  |
| 府中市   | 82.1%  | 83.3%  | 80.0%  | 88.6%  | 89.4%  | 84.6%  | 63.2%  | 46.2%  |
| 三次市   | 93.6%  | 82.9%  | 46.1%  | 47.7%  | 73.8%  | 61.0%  | 32.0%  | 13.4%  |
| 庄原市   | 21.7%  | 58.7%  | 62.7%  | 66.7%  | 47.6%  | 49.2%  | 66.2%  | 43.4%  |
| 大竹市   | 100.0% | 66.7%  | 80.0%  | 52.6%  | 71.4%  | 93.1%  | 85.7%  | 100.0% |
| 東広島市  | 75.7%  | 72.8%  | 89.4%  | 93.2%  | 92.2%  | 89.1%  | 89.1%  | 88.9%  |
| 廿日市市  | 95.2%  | 77.1%  | 90.9%  | 92.9%  | 87.5%  | 88.0%  | 85.2%  | 81.8%  |
| 安芸高田市 | 89.5%  | 45.6%  | 78.1%  | 57.1%  | 44.4%  | 78.8%  | 70.6%  | 80.0%  |
| 江田島市  | 100.0% | 100.0% | 100.0% | 100.0% | 85.7%  | 100.0% | 100.0% | 43.8%  |
| 府中町   | 66.7%  | 81.8%  | 90.9%  | 77.3%  | 76.0%  | 84.2%  | 48.0%  | 0.0%   |
| 海田町   | 60.0%  | 72.7%  | 72.7%  | 60.0%  | 62.5%  | 85.7%  | 85.7%  | 75.0%  |
| 熊野町   | 77.5%  | 74.3%  | 92.3%  | 91.3%  | 80.8%  | 82.4%  | 88.9%  | 87.5%  |
| 坂町    | 88.9%  | 60.0%  | 80.0%  | 50.0%  | 100.0% | 60.0%  | 100.0% | 100.0% |
| 安芸太田町 | 94.1%  | 75.0%  | 100.0% | 90.0%  | 90.0%  | 100.0% | 90.0%  | 80.0%  |
| 北広島町  | 81.3%  | 50.0%  | 33.3%  | 85.7%  | 82.4%  | 81.3%  | 52.9%  | 33.3%  |
| 大崎上島町 | 100.0% | 100.0% | 90.9%  | 83.3%  | 95.2%  | 90.9%  | 100.0% | 50.0%  |
| 世羅町   | 92.9%  | 94.1%  | 48.4%  | 53.3%  | 51.2%  | 85.3%  | 86.2%  | 12.1%  |
| 神石高原町 | 79.4%  | 86.7%  | 86.4%  | 81.3%  | 93.1%  | 85.3%  | 85.7%  | 100.0% |