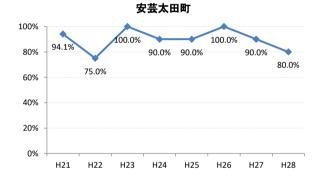

## 【肺がん】精検受診率の推移

| 肺     | H21    | H22    | H23    | H24    | H25    | H26    | H27    | H28    |
|-------|--------|--------|--------|--------|--------|--------|--------|--------|
| 全国    | 75.5%  | 77.8%  | 77.8%  | 78.6%  | 78.7%  | 79.8%  | 83.1%  | 78.3%  |
| 広島県   | 74.7%  | 76.0%  | 75.3%  | 74.9%  | 66.3%  | 70.0%  | 72.0%  | 67.8%  |
| 広島市   | 72.9%  | 76.8%  | 76.1%  | 69.5%  | 41.3%  | 59.3%  | 66.3%  | 74.4%  |
| 呉市    | 76.1%  | 90.1%  | 90.1%  | 95.0%  | 90.4%  | 93.2%  | 94.5%  | 86.4%  |
| 竹原市   | 83.3%  | 50.0%  | 33.3%  | 54.3%  | 70.6%  | 60.0%  | 81.3%  | 55.6%  |
| 三原市   | 93.5%  | 90.2%  | 72.1%  | 76.5%  | 90.9%  | 74.5%  | 88.9%  | 95.0%  |
| 尾道市   | 76.4%  | 51.2%  | 46.0%  | 69.3%  | 85.4%  | 61.1%  | 88.8%  | 73.1%  |
| 福山市   | 89.0%  | 86.2%  | 89.1%  | 88.7%  | 84.7%  | 84.5%  | 88.2%  | 93.3%  |
| 府中市   | 82.1%  | 83.3%  | 80.0%  | 88.6%  | 89.4%  | 84.6%  | 63.2%  | 46.2%  |
| 三次市   | 93.6%  | 82.9%  | 46.1%  | 47.7%  | 73.8%  | 61.0%  | 32.0%  | 13.4%  |
| 庄原市   | 21.7%  | 58.7%  | 62.7%  | 66.7%  | 47.6%  | 49.2%  | 66.2%  | 43.4%  |
| 大竹市   | 100.0% | 66.7%  | 80.0%  | 52.6%  | 71.4%  | 93.1%  | 85.7%  | 100.0% |
| 東広島市  | 75.7%  | 72.8%  | 89.4%  | 93.2%  | 92.2%  | 89.1%  | 89.1%  | 88.9%  |
| 廿日市市  | 95.2%  | 77.1%  | 90.9%  | 92.9%  | 87.5%  | 88.0%  | 85.2%  | 81.8%  |
| 安芸高田市 | 89.5%  | 45.6%  | 78.1%  | 57.1%  | 44.4%  | 78.8%  | 70.6%  | 80.0%  |
| 江田島市  | 100.0% | 100.0% | 100.0% | 100.0% | 85.7%  | 100.0% | 100.0% | 43.8%  |
| 府中町   | 66.7%  | 81.8%  | 90.9%  | 77.3%  | 76.0%  | 84.2%  | 48.0%  | 0.0%   |
| 海田町   | 60.0%  | 72.7%  | 72.7%  | 60.0%  | 62.5%  | 85.7%  | 85.7%  | 75.0%  |
| 熊野町   | 77.5%  | 74.3%  | 92.3%  | 91.3%  | 80.8%  | 82.4%  | 88.9%  | 87.5%  |
| 坂町    | 88.9%  | 60.0%  | 80.0%  | 50.0%  | 100.0% | 60.0%  | 100.0% | 100.0% |
| 安芸太田町 | 94.1%  | 75.0%  | 100.0% | 90.0%  | 90.0%  | 100.0% | 90.0%  | 80.0%  |
| 北広島町  | 81.3%  | 50.0%  | 33.3%  | 85.7%  | 82.4%  | 81.3%  | 52.9%  | 33.3%  |
| 大崎上島町 | 100.0% | 100.0% | 90.9%  | 83.3%  | 95.2%  | 90.9%  | 100.0% | 50.0%  |
| 世羅町   | 92.9%  | 94.1%  | 48.4%  | 53.3%  | 51.2%  | 85.3%  | 86.2%  | 12.1%  |
| 神石高原町 | 79.4%  | 86.7%  | 86.4%  | 81.3%  | 93.1%  | 85.3%  | 85.7%  | 100.0% |