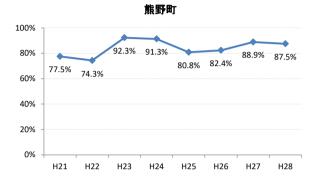

## 【肺がん】精検受診率の推移

| 肺     | H21    | H22    | H23    | H24    | H25    | H26    | H27    | H28    |
|-------|--------|--------|--------|--------|--------|--------|--------|--------|
| 全国    | 75.5%  | 77.8%  | 77.8%  | 78.6%  | 78.7%  | 79.8%  | 83.1%  | 78.3%  |
| 広島県   | 74.7%  | 76.0%  | 75.3%  | 74.9%  | 66.3%  | 70.0%  | 72.0%  | 67.8%  |
| 広島市   | 72.9%  | 76.8%  | 76.1%  | 69.5%  | 41.3%  | 59.3%  | 66.3%  | 74.4%  |
| 呉市    | 76.1%  | 90.1%  | 90.1%  | 95.0%  | 90.4%  | 93.2%  | 94.5%  | 86.4%  |
| 竹原市   | 83.3%  | 50.0%  | 33.3%  | 54.3%  | 70.6%  | 60.0%  | 81.3%  | 55.6%  |
| 三原市   | 93.5%  | 90.2%  | 72.1%  | 76.5%  | 90.9%  | 74.5%  | 88.9%  | 95.0%  |
| 尾道市   | 76.4%  | 51.2%  | 46.0%  | 69.3%  | 85.4%  | 61.1%  | 88.8%  | 73.1%  |
| 福山市   | 89.0%  | 86.2%  | 89.1%  | 88.7%  | 84.7%  | 84.5%  | 88.2%  | 93.3%  |
| 府中市   | 82.1%  | 83.3%  | 80.0%  | 88.6%  | 89.4%  | 84.6%  | 63.2%  | 46.2%  |
| 三次市   | 93.6%  | 82.9%  | 46.1%  | 47.7%  | 73.8%  | 61.0%  | 32.0%  | 13.4%  |
| 庄原市   | 21.7%  | 58.7%  | 62.7%  | 66.7%  | 47.6%  | 49.2%  | 66.2%  | 43.4%  |
| 大竹市   | 100.0% | 66.7%  | 80.0%  | 52.6%  | 71.4%  | 93.1%  | 85.7%  | 100.0% |
| 東広島市  | 75.7%  | 72.8%  | 89.4%  | 93.2%  | 92.2%  | 89.1%  | 89.1%  | 88.9%  |
| 廿日市市  | 95.2%  | 77.1%  | 90.9%  | 92.9%  | 87.5%  | 88.0%  | 85.2%  | 81.8%  |
| 安芸高田市 | 89.5%  | 45.6%  | 78.1%  | 57.1%  | 44.4%  | 78.8%  | 70.6%  | 80.0%  |
| 江田島市  | 100.0% | 100.0% | 100.0% | 100.0% | 85.7%  | 100.0% | 100.0% | 43.8%  |
| 府中町   | 66.7%  | 81.8%  | 90.9%  | 77.3%  | 76.0%  | 84.2%  | 48.0%  | 0.0%   |
| 海田町   | 60.0%  | 72.7%  | 72.7%  | 60.0%  | 62.5%  | 85.7%  | 85.7%  | 75.0%  |
| 熊野町   | 77.5%  | 74.3%  | 92.3%  | 91.3%  | 80.8%  | 82.4%  | 88.9%  | 87.5%  |
| 坂町    | 88.9%  | 60.0%  | 80.0%  | 50.0%  | 100.0% | 60.0%  | 100.0% | 100.0% |
| 安芸太田町 | 94.1%  | 75.0%  | 100.0% | 90.0%  | 90.0%  | 100.0% | 90.0%  | 80.0%  |
| 北広島町  | 81.3%  | 50.0%  | 33.3%  | 85.7%  | 82.4%  | 81.3%  | 52.9%  | 33.3%  |
| 大崎上島町 | 100.0% | 100.0% | 90.9%  | 83.3%  | 95.2%  | 90.9%  | 100.0% | 50.0%  |
| 世羅町   | 92.9%  | 94.1%  | 48.4%  | 53.3%  | 51.2%  | 85.3%  | 86.2%  | 12.1%  |
| 神石高原町 | 79.4%  | 86.7%  | 86.4%  | 81.3%  | 93.1%  | 85.3%  | 85.7%  | 100.0% |