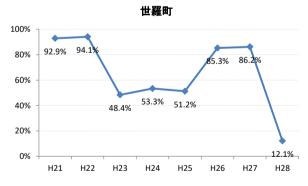

## 【肺がん】精検受診率の推移

| 肺     | H21    | H22    | H23    | H24    | H25    | H26    | H27    | H28    |
|-------|--------|--------|--------|--------|--------|--------|--------|--------|
| 全国    | 75.5%  | 77.8%  | 77.8%  | 78.6%  | 78.7%  | 79.8%  | 83.1%  | 78.3%  |
| 広島県   | 74.7%  | 76.0%  | 75.3%  | 74.9%  | 66.3%  | 70.0%  | 72.0%  | 67.8%  |
| 広島市   | 72.9%  | 76.8%  | 76.1%  | 69.5%  | 41.3%  | 59.3%  | 66.3%  | 74.4%  |
| 呉市    | 76.1%  | 90.1%  | 90.1%  | 95.0%  | 90.4%  | 93.2%  | 94.5%  | 86.4%  |
| 竹原市   | 83.3%  | 50.0%  | 33.3%  | 54.3%  | 70.6%  | 60.0%  | 81.3%  | 55.6%  |
| 三原市   | 93.5%  | 90.2%  | 72.1%  | 76.5%  | 90.9%  | 74.5%  | 88.9%  | 95.0%  |
| 尾道市   | 76.4%  | 51.2%  | 46.0%  | 69.3%  | 85.4%  | 61.1%  | 88.8%  | 73.1%  |
| 福山市   | 89.0%  | 86.2%  | 89.1%  | 88.7%  | 84.7%  | 84.5%  | 88.2%  | 93.3%  |
| 府中市   | 82.1%  | 83.3%  | 80.0%  | 88.6%  | 89.4%  | 84.6%  | 63.2%  | 46.2%  |
| 三次市   | 93.6%  | 82.9%  | 46.1%  | 47.7%  | 73.8%  | 61.0%  | 32.0%  | 13.4%  |
| 庄原市   | 21.7%  | 58.7%  | 62.7%  | 66.7%  | 47.6%  | 49.2%  | 66.2%  | 43.4%  |
| 大竹市   | 100.0% | 66.7%  | 80.0%  | 52.6%  | 71.4%  | 93.1%  | 85.7%  | 100.0% |
| 東広島市  | 75.7%  | 72.8%  | 89.4%  | 93.2%  | 92.2%  | 89.1%  | 89.1%  | 88.9%  |
| 廿日市市  | 95.2%  | 77.1%  | 90.9%  | 92.9%  | 87.5%  | 88.0%  | 85.2%  | 81.8%  |
| 安芸高田市 | 89.5%  | 45.6%  | 78.1%  | 57.1%  | 44.4%  | 78.8%  | 70.6%  | 80.0%  |
| 江田島市  | 100.0% | 100.0% | 100.0% | 100.0% | 85.7%  | 100.0% | 100.0% | 43.8%  |
| 府中町   | 66.7%  | 81.8%  | 90.9%  | 77.3%  | 76.0%  | 84.2%  | 48.0%  | 0.0%   |
| 海田町   | 60.0%  | 72.7%  | 72.7%  | 60.0%  | 62.5%  | 85.7%  | 85.7%  | 75.0%  |
| 熊野町   | 77.5%  | 74.3%  | 92.3%  | 91.3%  | 80.8%  | 82.4%  | 88.9%  | 87.5%  |
| 坂町    | 88.9%  | 60.0%  | 80.0%  | 50.0%  | 100.0% | 60.0%  | 100.0% | 100.0% |
| 安芸太田町 | 94.1%  | 75.0%  | 100.0% | 90.0%  | 90.0%  | 100.0% | 90.0%  | 80.0%  |
| 北広島町  | 81.3%  | 50.0%  | 33.3%  | 85.7%  | 82.4%  | 81.3%  | 52.9%  | 33.3%  |
| 大崎上島町 | 100.0% | 100.0% | 90.9%  | 83.3%  | 95.2%  | 90.9%  | 100.0% | 50.0%  |
| 世羅町   | 92.9%  | 94.1%  | 48.4%  | 53.3%  | 51.2%  | 85.3%  | 86.2%  | 12.1%  |
| 神石高原町 | 79.4%  | 86.7%  | 86.4%  | 81.3%  | 93.1%  | 85.3%  | 85.7%  | 100.0% |