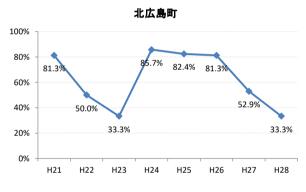

## 【肺がん】精検受診率の推移

| 肺     | H21    | H22    | H23    | H24    | H25    | H26    | H27    | H28    |
|-------|--------|--------|--------|--------|--------|--------|--------|--------|
| 全国    | 75.5%  | 77.8%  | 77.8%  | 78.6%  | 78.7%  | 79.8%  | 83.1%  | 78.3%  |
| 広島県   | 74.7%  | 76.0%  | 75.3%  | 74.9%  | 66.3%  | 70.0%  | 72.0%  | 67.8%  |
| 広島市   | 72.9%  | 76.8%  | 76.1%  | 69.5%  | 41.3%  | 59.3%  | 66.3%  | 74.4%  |
| 呉市    | 76.1%  | 90.1%  | 90.1%  | 95.0%  | 90.4%  | 93.2%  | 94.5%  | 86.4%  |
| 竹原市   | 83.3%  | 50.0%  | 33.3%  | 54.3%  | 70.6%  | 60.0%  | 81.3%  | 55.6%  |
| 三原市   | 93.5%  | 90.2%  | 72.1%  | 76.5%  | 90.9%  | 74.5%  | 88.9%  | 95.0%  |
| 尾道市   | 76.4%  | 51.2%  | 46.0%  | 69.3%  | 85.4%  | 61.1%  | 88.8%  | 73.1%  |
| 福山市   | 89.0%  | 86.2%  | 89.1%  | 88.7%  | 84.7%  | 84.5%  | 88.2%  | 93.3%  |
| 府中市   | 82.1%  | 83.3%  | 80.0%  | 88.6%  | 89.4%  | 84.6%  | 63.2%  | 46.2%  |
| 三次市   | 93.6%  | 82.9%  | 46.1%  | 47.7%  | 73.8%  | 61.0%  | 32.0%  | 13.4%  |
| 庄原市   | 21.7%  | 58.7%  | 62.7%  | 66.7%  | 47.6%  | 49.2%  | 66.2%  | 43.4%  |
| 大竹市   | 100.0% | 66.7%  | 80.0%  | 52.6%  | 71.4%  | 93.1%  | 85.7%  | 100.0% |
| 東広島市  | 75.7%  | 72.8%  | 89.4%  | 93.2%  | 92.2%  | 89.1%  | 89.1%  | 88.9%  |
| 廿日市市  | 95.2%  | 77.1%  | 90.9%  | 92.9%  | 87.5%  | 88.0%  | 85.2%  | 81.8%  |
| 安芸高田市 | 89.5%  | 45.6%  | 78.1%  | 57.1%  | 44.4%  | 78.8%  | 70.6%  | 80.0%  |
| 江田島市  | 100.0% | 100.0% | 100.0% | 100.0% | 85.7%  | 100.0% | 100.0% | 43.8%  |
| 府中町   | 66.7%  | 81.8%  | 90.9%  | 77.3%  | 76.0%  | 84.2%  | 48.0%  | 0.0%   |
| 海田町   | 60.0%  | 72.7%  | 72.7%  | 60.0%  | 62.5%  | 85.7%  | 85.7%  | 75.0%  |
| 熊野町   | 77.5%  | 74.3%  | 92.3%  | 91.3%  | 80.8%  | 82.4%  | 88.9%  | 87.5%  |
| 坂町    | 88.9%  | 60.0%  | 80.0%  | 50.0%  | 100.0% | 60.0%  | 100.0% | 100.0% |
| 安芸太田町 | 94.1%  | 75.0%  | 100.0% | 90.0%  | 90.0%  | 100.0% | 90.0%  | 80.0%  |
| 北広島町  | 81.3%  | 50.0%  | 33.3%  | 85.7%  | 82.4%  | 81.3%  | 52.9%  | 33.3%  |
| 大崎上島町 | 100.0% | 100.0% | 90.9%  | 83.3%  | 95.2%  | 90.9%  | 100.0% | 50.0%  |
| 世羅町   | 92.9%  | 94.1%  | 48.4%  | 53.3%  | 51.2%  | 85.3%  | 86.2%  | 12.1%  |
| 神石高原町 | 79.4%  | 86.7%  | 86.4%  | 81.3%  | 93.1%  | 85.3%  | 85.7%  | 100.0% |