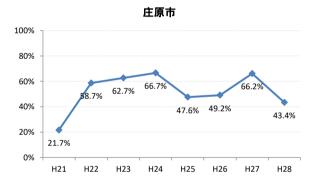

## 【肺がん】精検受診率の推移

| 肺     | H21    | H22    | H23    | H24    | H25    | H26    | H27    | H28    |
|-------|--------|--------|--------|--------|--------|--------|--------|--------|
| 全国    | 75.5%  | 77.8%  | 77.8%  | 78.6%  | 78.7%  | 79.8%  | 83.1%  | 78.3%  |
| 広島県   | 74.7%  | 76.0%  | 75.3%  | 74.9%  | 66.3%  | 70.0%  | 72.0%  | 67.8%  |
| 広島市   | 72.9%  | 76.8%  | 76.1%  | 69.5%  | 41.3%  | 59.3%  | 66.3%  | 74.4%  |
| 呉市    | 76.1%  | 90.1%  | 90.1%  | 95.0%  | 90.4%  | 93.2%  | 94.5%  | 86.4%  |
| 竹原市   | 83.3%  | 50.0%  | 33.3%  | 54.3%  | 70.6%  | 60.0%  | 81.3%  | 55.6%  |
| 三原市   | 93.5%  | 90.2%  | 72.1%  | 76.5%  | 90.9%  | 74.5%  | 88.9%  | 95.0%  |
| 尾道市   | 76.4%  | 51.2%  | 46.0%  | 69.3%  | 85.4%  | 61.1%  | 88.8%  | 73.1%  |
| 福山市   | 89.0%  | 86.2%  | 89.1%  | 88.7%  | 84.7%  | 84.5%  | 88.2%  | 93.3%  |
| 府中市   | 82.1%  | 83.3%  | 80.0%  | 88.6%  | 89.4%  | 84.6%  | 63.2%  | 46.2%  |
| 三次市   | 93.6%  | 82.9%  | 46.1%  | 47.7%  | 73.8%  | 61.0%  | 32.0%  | 13.4%  |
| 庄原市   | 21.7%  | 58.7%  | 62.7%  | 66.7%  | 47.6%  | 49.2%  | 66.2%  | 43.4%  |
| 大竹市   | 100.0% | 66.7%  | 80.0%  | 52.6%  | 71.4%  | 93.1%  | 85.7%  | 100.0% |
| 東広島市  | 75.7%  | 72.8%  | 89.4%  | 93.2%  | 92.2%  | 89.1%  | 89.1%  | 88.9%  |
| 廿日市市  | 95.2%  | 77.1%  | 90.9%  | 92.9%  | 87.5%  | 88.0%  | 85.2%  | 81.8%  |
| 安芸高田市 | 89.5%  | 45.6%  | 78.1%  | 57.1%  | 44.4%  | 78.8%  | 70.6%  | 80.0%  |
| 江田島市  | 100.0% | 100.0% | 100.0% | 100.0% | 85.7%  | 100.0% | 100.0% | 43.8%  |
| 府中町   | 66.7%  | 81.8%  | 90.9%  | 77.3%  | 76.0%  | 84.2%  | 48.0%  | 0.0%   |
| 海田町   | 60.0%  | 72.7%  | 72.7%  | 60.0%  | 62.5%  | 85.7%  | 85.7%  | 75.0%  |
| 熊野町   | 77.5%  | 74.3%  | 92.3%  | 91.3%  | 80.8%  | 82.4%  | 88.9%  | 87.5%  |
| 坂町    | 88.9%  | 60.0%  | 80.0%  | 50.0%  | 100.0% | 60.0%  | 100.0% | 100.0% |
| 安芸太田町 | 94.1%  | 75.0%  | 100.0% | 90.0%  | 90.0%  | 100.0% | 90.0%  | 80.0%  |
| 北広島町  | 81.3%  | 50.0%  | 33.3%  | 85.7%  | 82.4%  | 81.3%  | 52.9%  | 33.3%  |
| 大崎上島町 | 100.0% | 100.0% | 90.9%  | 83.3%  | 95.2%  | 90.9%  | 100.0% | 50.0%  |
| 世羅町   | 92.9%  | 94.1%  | 48.4%  | 53.3%  | 51.2%  | 85.3%  | 86.2%  | 12.1%  |
| 神石高原町 | 79.4%  | 86.7%  | 86.4%  | 81.3%  | 93.1%  | 85.3%  | 85.7%  | 100.0% |