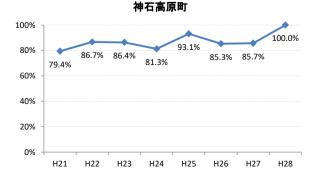

## 【肺がん】精検受診率の推移

| 肺     | H21    | H22    | H23    | H24    | H25    | H26    | H27    | H28    |
|-------|--------|--------|--------|--------|--------|--------|--------|--------|
| 全国    | 75.5%  | 77.8%  | 77.8%  | 78.6%  | 78.7%  | 79.8%  | 83.1%  | 78.3%  |
| 広島県   | 74.7%  | 76.0%  | 75.3%  | 74.9%  | 66.3%  | 70.0%  | 72.0%  | 67.8%  |
| 広島市   | 72.9%  | 76.8%  | 76.1%  | 69.5%  | 41.3%  | 59.3%  | 66.3%  | 74.4%  |
| 呉市    | 76.1%  | 90.1%  | 90.1%  | 95.0%  | 90.4%  | 93.2%  | 94.5%  | 86.4%  |
| 竹原市   | 83.3%  | 50.0%  | 33.3%  | 54.3%  | 70.6%  | 60.0%  | 81.3%  | 55.6%  |
| 三原市   | 93.5%  | 90.2%  | 72.1%  | 76.5%  | 90.9%  | 74.5%  | 88.9%  | 95.0%  |
| 尾道市   | 76.4%  | 51.2%  | 46.0%  | 69.3%  | 85.4%  | 61.1%  | 88.8%  | 73.1%  |
| 福山市   | 89.0%  | 86.2%  | 89.1%  | 88.7%  | 84.7%  | 84.5%  | 88.2%  | 93.3%  |
| 府中市   | 82.1%  | 83.3%  | 80.0%  | 88.6%  | 89.4%  | 84.6%  | 63.2%  | 46.2%  |
| 三次市   | 93.6%  | 82.9%  | 46.1%  | 47.7%  | 73.8%  | 61.0%  | 32.0%  | 13.4%  |
| 庄原市   | 21.7%  | 58.7%  | 62.7%  | 66.7%  | 47.6%  | 49.2%  | 66.2%  | 43.4%  |
| 大竹市   | 100.0% | 66.7%  | 80.0%  | 52.6%  | 71.4%  | 93.1%  | 85.7%  | 100.0% |
| 東広島市  | 75.7%  | 72.8%  | 89.4%  | 93.2%  | 92.2%  | 89.1%  | 89.1%  | 88.9%  |
| 廿日市市  | 95.2%  | 77.1%  | 90.9%  | 92.9%  | 87.5%  | 88.0%  | 85.2%  | 81.8%  |
| 安芸高田市 | 89.5%  | 45.6%  | 78.1%  | 57.1%  | 44.4%  | 78.8%  | 70.6%  | 80.0%  |
| 江田島市  | 100.0% | 100.0% | 100.0% | 100.0% | 85.7%  | 100.0% | 100.0% | 43.8%  |
| 府中町   | 66.7%  | 81.8%  | 90.9%  | 77.3%  | 76.0%  | 84.2%  | 48.0%  | 0.0%   |
| 海田町   | 60.0%  | 72.7%  | 72.7%  | 60.0%  | 62.5%  | 85.7%  | 85.7%  | 75.0%  |
| 熊野町   | 77.5%  | 74.3%  | 92.3%  | 91.3%  | 80.8%  | 82.4%  | 88.9%  | 87.5%  |
| 坂町    | 88.9%  | 60.0%  | 80.0%  | 50.0%  | 100.0% | 60.0%  | 100.0% | 100.0% |
| 安芸太田町 | 94.1%  | 75.0%  | 100.0% | 90.0%  | 90.0%  | 100.0% | 90.0%  | 80.0%  |
| 北広島町  | 81.3%  | 50.0%  | 33.3%  | 85.7%  | 82.4%  | 81.3%  | 52.9%  | 33.3%  |
| 大崎上島町 | 100.0% | 100.0% | 90.9%  | 83.3%  | 95.2%  | 90.9%  | 100.0% | 50.0%  |
| 世羅町   | 92.9%  | 94.1%  | 48.4%  | 53.3%  | 51.2%  | 85.3%  | 86.2%  | 12.1%  |
| 神石高原町 | 79.4%  | 86.7%  | 86.4%  | 81.3%  | 93.1%  | 85.3%  | 85.7%  | 100.0% |