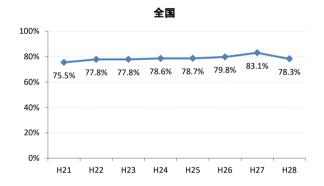

## 【肺がん】精検受診率の推移

| 肺     | H21    | H22    | H23    | H24    | H25    | H26    | H27    | H28    |
|-------|--------|--------|--------|--------|--------|--------|--------|--------|
| 全国    | 75.5%  | 77.8%  | 77.8%  | 78.6%  | 78.7%  | 79.8%  | 83.1%  | 78.3%  |
| 広島県   | 74.7%  | 76.0%  | 75.3%  | 74.9%  | 66.3%  | 70.0%  | 72.0%  | 67.8%  |
| 広島市   | 72.9%  | 76.8%  | 76.1%  | 69.5%  | 41.3%  | 59.3%  | 66.3%  | 74.4%  |
| 呉市    | 76.1%  | 90.1%  | 90.1%  | 95.0%  | 90.4%  | 93.2%  | 94.5%  | 86.4%  |
| 竹原市   | 83.3%  | 50.0%  | 33.3%  | 54.3%  | 70.6%  | 60.0%  | 81.3%  | 55.6%  |
| 三原市   | 93.5%  | 90.2%  | 72.1%  | 76.5%  | 90.9%  | 74.5%  | 88.9%  | 95.0%  |
| 尾道市   | 76.4%  | 51.2%  | 46.0%  | 69.3%  | 85.4%  | 61.1%  | 88.8%  | 73.1%  |
| 福山市   | 89.0%  | 86.2%  | 89.1%  | 88.7%  | 84.7%  | 84.5%  | 88.2%  | 93.3%  |
| 府中市   | 82.1%  | 83.3%  | 80.0%  | 88.6%  | 89.4%  | 84.6%  | 63.2%  | 46.2%  |
| 三次市   | 93.6%  | 82.9%  | 46.1%  | 47.7%  | 73.8%  | 61.0%  | 32.0%  | 13.4%  |
| 庄原市   | 21.7%  | 58.7%  | 62.7%  | 66.7%  | 47.6%  | 49.2%  | 66.2%  | 43.4%  |
| 大竹市   | 100.0% | 66.7%  | 80.0%  | 52.6%  | 71.4%  | 93.1%  | 85.7%  | 100.0% |
| 東広島市  | 75.7%  | 72.8%  | 89.4%  | 93.2%  | 92.2%  | 89.1%  | 89.1%  | 88.9%  |
| 廿日市市  | 95.2%  | 77.1%  | 90.9%  | 92.9%  | 87.5%  | 88.0%  | 85.2%  | 81.8%  |
| 安芸高田市 | 89.5%  | 45.6%  | 78.1%  | 57.1%  | 44.4%  | 78.8%  | 70.6%  | 80.0%  |
| 江田島市  | 100.0% | 100.0% | 100.0% | 100.0% | 85.7%  | 100.0% | 100.0% | 43.8%  |
| 府中町   | 66.7%  | 81.8%  | 90.9%  | 77.3%  | 76.0%  | 84.2%  | 48.0%  | 0.0%   |
| 海田町   | 60.0%  | 72.7%  | 72.7%  | 60.0%  | 62.5%  | 85.7%  | 85.7%  | 75.0%  |
| 熊野町   | 77.5%  | 74.3%  | 92.3%  | 91.3%  | 80.8%  | 82.4%  | 88.9%  | 87.5%  |
| 坂町    | 88.9%  | 60.0%  | 80.0%  | 50.0%  | 100.0% | 60.0%  | 100.0% | 100.0% |
| 安芸太田町 | 94.1%  | 75.0%  | 100.0% | 90.0%  | 90.0%  | 100.0% | 90.0%  | 80.0%  |
| 北広島町  | 81.3%  | 50.0%  | 33.3%  | 85.7%  | 82.4%  | 81.3%  | 52.9%  | 33.3%  |
| 大崎上島町 | 100.0% | 100.0% | 90.9%  | 83.3%  | 95.2%  | 90.9%  | 100.0% | 50.0%  |
| 世羅町   | 92.9%  | 94.1%  | 48.4%  | 53.3%  | 51.2%  | 85.3%  | 86.2%  | 12.1%  |
| 神石高原町 | 79.4%  | 86.7%  | 86.4%  | 81.3%  | 93.1%  | 85.3%  | 85.7%  | 100.0% |