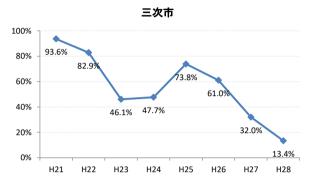

## 【肺がん】精検受診率の推移

| 肺     | H21    | H22    | H23    | H24    | H25    | H26    | H27    | H28    |
|-------|--------|--------|--------|--------|--------|--------|--------|--------|
| 全国    | 75.5%  | 77.8%  | 77.8%  | 78.6%  | 78.7%  | 79.8%  | 83.1%  | 78.3%  |
| 広島県   | 74.7%  | 76.0%  | 75.3%  | 74.9%  | 66.3%  | 70.0%  | 72.0%  | 67.8%  |
| 広島市   | 72.9%  | 76.8%  | 76.1%  | 69.5%  | 41.3%  | 59.3%  | 66.3%  | 74.4%  |
| 呉市    | 76.1%  | 90.1%  | 90.1%  | 95.0%  | 90.4%  | 93.2%  | 94.5%  | 86.4%  |
| 竹原市   | 83.3%  | 50.0%  | 33.3%  | 54.3%  | 70.6%  | 60.0%  | 81.3%  | 55.6%  |
| 三原市   | 93.5%  | 90.2%  | 72.1%  | 76.5%  | 90.9%  | 74.5%  | 88.9%  | 95.0%  |
| 尾道市   | 76.4%  | 51.2%  | 46.0%  | 69.3%  | 85.4%  | 61.1%  | 88.8%  | 73.1%  |
| 福山市   | 89.0%  | 86.2%  | 89.1%  | 88.7%  | 84.7%  | 84.5%  | 88.2%  | 93.3%  |
| 府中市   | 82.1%  | 83.3%  | 80.0%  | 88.6%  | 89.4%  | 84.6%  | 63.2%  | 46.2%  |
| 三次市   | 93.6%  | 82.9%  | 46.1%  | 47.7%  | 73.8%  | 61.0%  | 32.0%  | 13.4%  |
| 庄原市   | 21.7%  | 58.7%  | 62.7%  | 66.7%  | 47.6%  | 49.2%  | 66.2%  | 43.4%  |
| 大竹市   | 100.0% | 66.7%  | 80.0%  | 52.6%  | 71.4%  | 93.1%  | 85.7%  | 100.0% |
| 東広島市  | 75.7%  | 72.8%  | 89.4%  | 93.2%  | 92.2%  | 89.1%  | 89.1%  | 88.9%  |
| 廿日市市  | 95.2%  | 77.1%  | 90.9%  | 92.9%  | 87.5%  | 88.0%  | 85.2%  | 81.8%  |
| 安芸高田市 | 89.5%  | 45.6%  | 78.1%  | 57.1%  | 44.4%  | 78.8%  | 70.6%  | 80.0%  |
| 江田島市  | 100.0% | 100.0% | 100.0% | 100.0% | 85.7%  | 100.0% | 100.0% | 43.8%  |
| 府中町   | 66.7%  | 81.8%  | 90.9%  | 77.3%  | 76.0%  | 84.2%  | 48.0%  | 0.0%   |
| 海田町   | 60.0%  | 72.7%  | 72.7%  | 60.0%  | 62.5%  | 85.7%  | 85.7%  | 75.0%  |
| 熊野町   | 77.5%  | 74.3%  | 92.3%  | 91.3%  | 80.8%  | 82.4%  | 88.9%  | 87.5%  |
| 坂町    | 88.9%  | 60.0%  | 80.0%  | 50.0%  | 100.0% | 60.0%  | 100.0% | 100.0% |
| 安芸太田町 | 94.1%  | 75.0%  | 100.0% | 90.0%  | 90.0%  | 100.0% | 90.0%  | 80.0%  |
| 北広島町  | 81.3%  | 50.0%  | 33.3%  | 85.7%  | 82.4%  | 81.3%  | 52.9%  | 33.3%  |
| 大崎上島町 | 100.0% | 100.0% | 90.9%  | 83.3%  | 95.2%  | 90.9%  | 100.0% | 50.0%  |
| 世羅町   | 92.9%  | 94.1%  | 48.4%  | 53.3%  | 51.2%  | 85.3%  | 86.2%  | 12.1%  |
| 神石高原町 | 79.4%  | 86.7%  | 86.4%  | 81.3%  | 93.1%  | 85.3%  | 85.7%  | 100.0% |