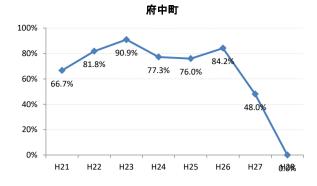

## 【肺がん】精検受診率の推移

| 肺     | H21    | H22    | H23    | H24    | H25    | H26    | H27    | H28    |
|-------|--------|--------|--------|--------|--------|--------|--------|--------|
| 全国    | 75.5%  | 77.8%  | 77.8%  | 78.6%  | 78.7%  | 79.8%  | 83.1%  | 78.3%  |
| 広島県   | 74.7%  | 76.0%  | 75.3%  | 74.9%  | 66.3%  | 70.0%  | 72.0%  | 67.8%  |
| 広島市   | 72.9%  | 76.8%  | 76.1%  | 69.5%  | 41.3%  | 59.3%  | 66.3%  | 74.4%  |
| 呉市    | 76.1%  | 90.1%  | 90.1%  | 95.0%  | 90.4%  | 93.2%  | 94.5%  | 86.4%  |
| 竹原市   | 83.3%  | 50.0%  | 33.3%  | 54.3%  | 70.6%  | 60.0%  | 81.3%  | 55.6%  |
| 三原市   | 93.5%  | 90.2%  | 72.1%  | 76.5%  | 90.9%  | 74.5%  | 88.9%  | 95.0%  |
| 尾道市   | 76.4%  | 51.2%  | 46.0%  | 69.3%  | 85.4%  | 61.1%  | 88.8%  | 73.1%  |
| 福山市   | 89.0%  | 86.2%  | 89.1%  | 88.7%  | 84.7%  | 84.5%  | 88.2%  | 93.3%  |
| 府中市   | 82.1%  | 83.3%  | 80.0%  | 88.6%  | 89.4%  | 84.6%  | 63.2%  | 46.2%  |
| 三次市   | 93.6%  | 82.9%  | 46.1%  | 47.7%  | 73.8%  | 61.0%  | 32.0%  | 13.4%  |
| 庄原市   | 21.7%  | 58.7%  | 62.7%  | 66.7%  | 47.6%  | 49.2%  | 66.2%  | 43.4%  |
| 大竹市   | 100.0% | 66.7%  | 80.0%  | 52.6%  | 71.4%  | 93.1%  | 85.7%  | 100.0% |
| 東広島市  | 75.7%  | 72.8%  | 89.4%  | 93.2%  | 92.2%  | 89.1%  | 89.1%  | 88.9%  |
| 廿日市市  | 95.2%  | 77.1%  | 90.9%  | 92.9%  | 87.5%  | 88.0%  | 85.2%  | 81.8%  |
| 安芸高田市 | 89.5%  | 45.6%  | 78.1%  | 57.1%  | 44.4%  | 78.8%  | 70.6%  | 80.0%  |
| 江田島市  | 100.0% | 100.0% | 100.0% | 100.0% | 85.7%  | 100.0% | 100.0% | 43.8%  |
| 府中町   | 66.7%  | 81.8%  | 90.9%  | 77.3%  | 76.0%  | 84.2%  | 48.0%  | 0.0%   |
| 海田町   | 60.0%  | 72.7%  | 72.7%  | 60.0%  | 62.5%  | 85.7%  | 85.7%  | 75.0%  |
| 熊野町   | 77.5%  | 74.3%  | 92.3%  | 91.3%  | 80.8%  | 82.4%  | 88.9%  | 87.5%  |
| 坂町    | 88.9%  | 60.0%  | 80.0%  | 50.0%  | 100.0% | 60.0%  | 100.0% | 100.0% |
| 安芸太田町 | 94.1%  | 75.0%  | 100.0% | 90.0%  | 90.0%  | 100.0% | 90.0%  | 80.0%  |
| 北広島町  | 81.3%  | 50.0%  | 33.3%  | 85.7%  | 82.4%  | 81.3%  | 52.9%  | 33.3%  |
| 大崎上島町 | 100.0% | 100.0% | 90.9%  | 83.3%  | 95.2%  | 90.9%  | 100.0% | 50.0%  |
| 世羅町   | 92.9%  | 94.1%  | 48.4%  | 53.3%  | 51.2%  | 85.3%  | 86.2%  | 12.1%  |
| 神石高原町 | 79.4%  | 86.7%  | 86.4%  | 81.3%  | 93.1%  | 85.3%  | 85.7%  | 100.0% |