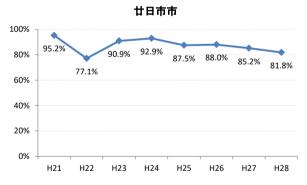

## 【肺がん】精検受診率の推移

| 肺     | H21    | H22    | H23    | H24    | H25    | H26    | H27    | H28    |
|-------|--------|--------|--------|--------|--------|--------|--------|--------|
| 全国    | 75.5%  | 77.8%  | 77.8%  | 78.6%  | 78.7%  | 79.8%  | 83.1%  | 78.3%  |
| 広島県   | 74.7%  | 76.0%  | 75.3%  | 74.9%  | 66.3%  | 70.0%  | 72.0%  | 67.8%  |
| 広島市   | 72.9%  | 76.8%  | 76.1%  | 69.5%  | 41.3%  | 59.3%  | 66.3%  | 74.4%  |
| 呉市    | 76.1%  | 90.1%  | 90.1%  | 95.0%  | 90.4%  | 93.2%  | 94.5%  | 86.4%  |
| 竹原市   | 83.3%  | 50.0%  | 33.3%  | 54.3%  | 70.6%  | 60.0%  | 81.3%  | 55.6%  |
| 三原市   | 93.5%  | 90.2%  | 72.1%  | 76.5%  | 90.9%  | 74.5%  | 88.9%  | 95.0%  |
| 尾道市   | 76.4%  | 51.2%  | 46.0%  | 69.3%  | 85.4%  | 61.1%  | 88.8%  | 73.1%  |
| 福山市   | 89.0%  | 86.2%  | 89.1%  | 88.7%  | 84.7%  | 84.5%  | 88.2%  | 93.3%  |
| 府中市   | 82.1%  | 83.3%  | 80.0%  | 88.6%  | 89.4%  | 84.6%  | 63.2%  | 46.2%  |
| 三次市   | 93.6%  | 82.9%  | 46.1%  | 47.7%  | 73.8%  | 61.0%  | 32.0%  | 13.4%  |
| 庄原市   | 21.7%  | 58.7%  | 62.7%  | 66.7%  | 47.6%  | 49.2%  | 66.2%  | 43.4%  |
| 大竹市   | 100.0% | 66.7%  | 80.0%  | 52.6%  | 71.4%  | 93.1%  | 85.7%  | 100.0% |
| 東広島市  | 75.7%  | 72.8%  | 89.4%  | 93.2%  | 92.2%  | 89.1%  | 89.1%  | 88.9%  |
| 廿日市市  | 95.2%  | 77.1%  | 90.9%  | 92.9%  | 87.5%  | 88.0%  | 85.2%  | 81.8%  |
| 安芸高田市 | 89.5%  | 45.6%  | 78.1%  | 57.1%  | 44.4%  | 78.8%  | 70.6%  | 80.0%  |
| 江田島市  | 100.0% | 100.0% | 100.0% | 100.0% | 85.7%  | 100.0% | 100.0% | 43.8%  |
| 府中町   | 66.7%  | 81.8%  | 90.9%  | 77.3%  | 76.0%  | 84.2%  | 48.0%  | 0.0%   |
| 海田町   | 60.0%  | 72.7%  | 72.7%  | 60.0%  | 62.5%  | 85.7%  | 85.7%  | 75.0%  |
| 熊野町   | 77.5%  | 74.3%  | 92.3%  | 91.3%  | 80.8%  | 82.4%  | 88.9%  | 87.5%  |
| 坂町    | 88.9%  | 60.0%  | 80.0%  | 50.0%  | 100.0% | 60.0%  | 100.0% | 100.0% |
| 安芸太田町 | 94.1%  | 75.0%  | 100.0% | 90.0%  | 90.0%  | 100.0% | 90.0%  | 80.0%  |
| 北広島町  | 81.3%  | 50.0%  | 33.3%  | 85.7%  | 82.4%  | 81.3%  | 52.9%  | 33.3%  |
| 大崎上島町 | 100.0% | 100.0% | 90.9%  | 83.3%  | 95.2%  | 90.9%  | 100.0% | 50.0%  |
| 世羅町   | 92.9%  | 94.1%  | 48.4%  | 53.3%  | 51.2%  | 85.3%  | 86.2%  | 12.1%  |
| 神石高原町 | 79.4%  | 86.7%  | 86.4%  | 81.3%  | 93.1%  | 85.3%  | 85.7%  | 100.0% |