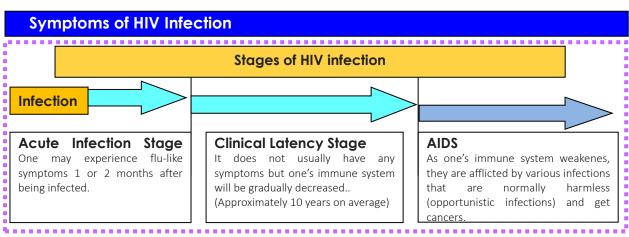

# What is AIDS?

HIV (human immunodeficiency virus) is the virus that causes AIDS (acquired immune deficiency syndrome). AIDS is the name for illness that cause the body's immune system to be damaged.